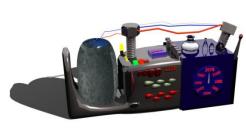

#### The time machine.

This invention makes it possible to travel through time. Machine is made of a complex mechanism and the box.

Height: 2 meters

Width: 3 meters

Weighs: 700 kg