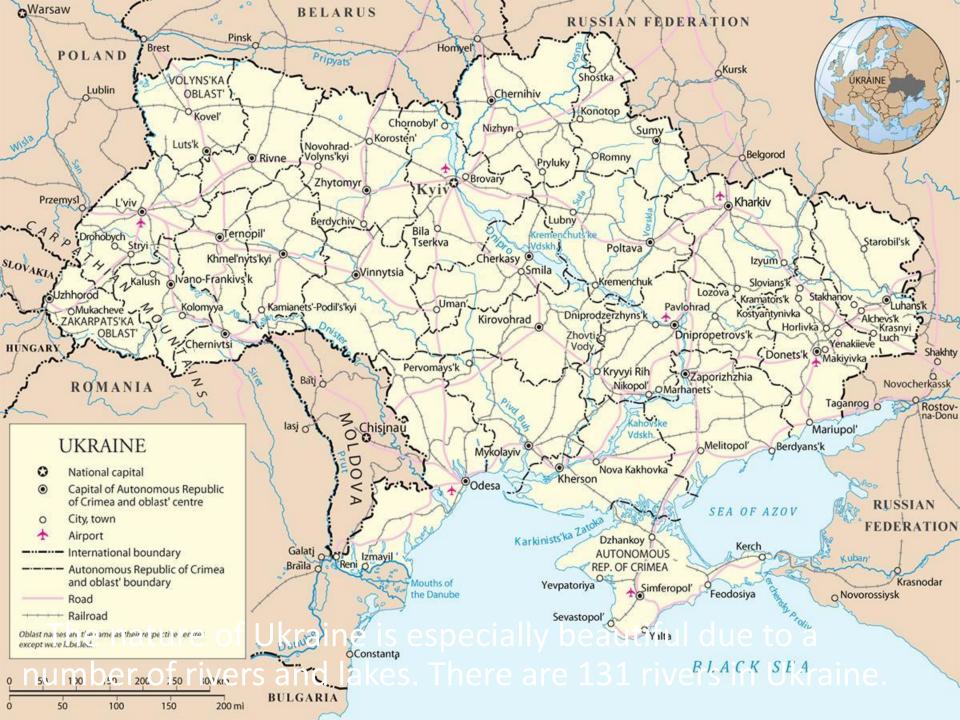

Goverla is the highest peak of the Ukrainian Carpathians. It is 2,061 metres high.

The longest rivers are the Dniester, the Donets, the Bug. The Dnieper is the main river in Ukraine. It divides the country into Right-bank and Left-bank areas.