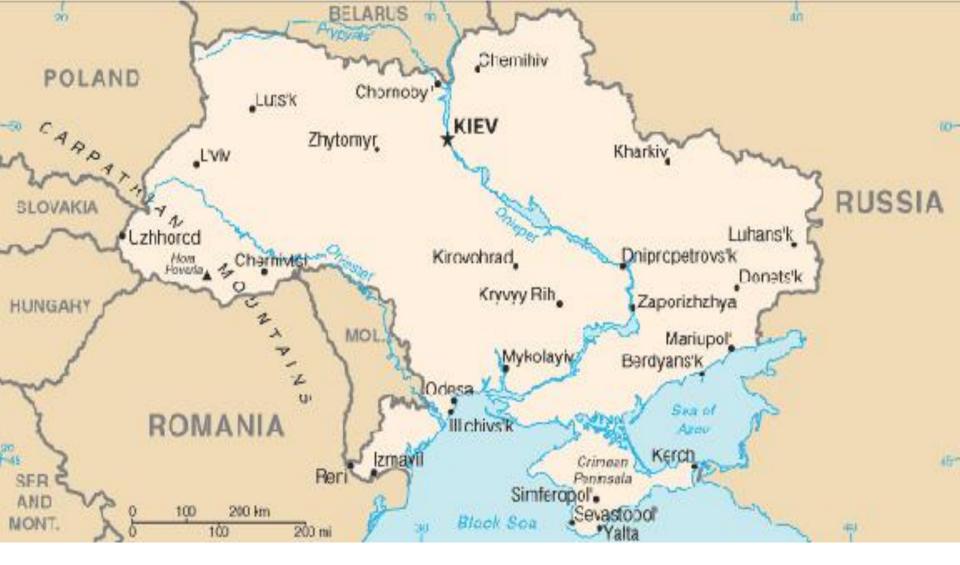

Ukraine is situated in the eastern part of Europe. It borders on Russia in the east, Belorussia in the north, Poland, Slovakia, Hungary, Romania and Moldova in the west. Ukraine is washed by the Sea of Azov and the Black Sea in the south.

The area of Ukraine is more than 603,000 sq km. The most part of its area is flat. The mountains in Ukraine cover only 5 per cent its territory. There are the Crimean Mountains in the south and the Carpathians in the west.

Goverla is the highest peak of the Ukrainian Carpathians. It is 2,061 metres high.

The longest rivers are the Dniester, the Donets, the Bug. The Dnieper is the main river in Ukraine. It divides the country into Right-bank and Left-bank areas.