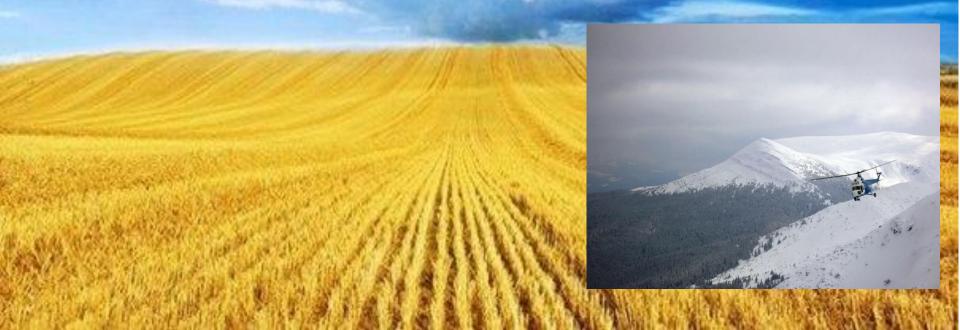

The area of Ukraine is more than 603,000 sq km. The most part of its area is flat. The mountains in Ukraine cover only 5 per cent its territory. There are the Crimean Mountains in the south and the Carpathians in the west.

Goverla is the highest peak of the Ukrainian Carpathians. It is 2,061 metres high.

The longest rivers are the Dniester, the Donets, the Bug. The Dnieper is the main river in Ukraine. It divides the country into Right-bank and Left-bank areas.