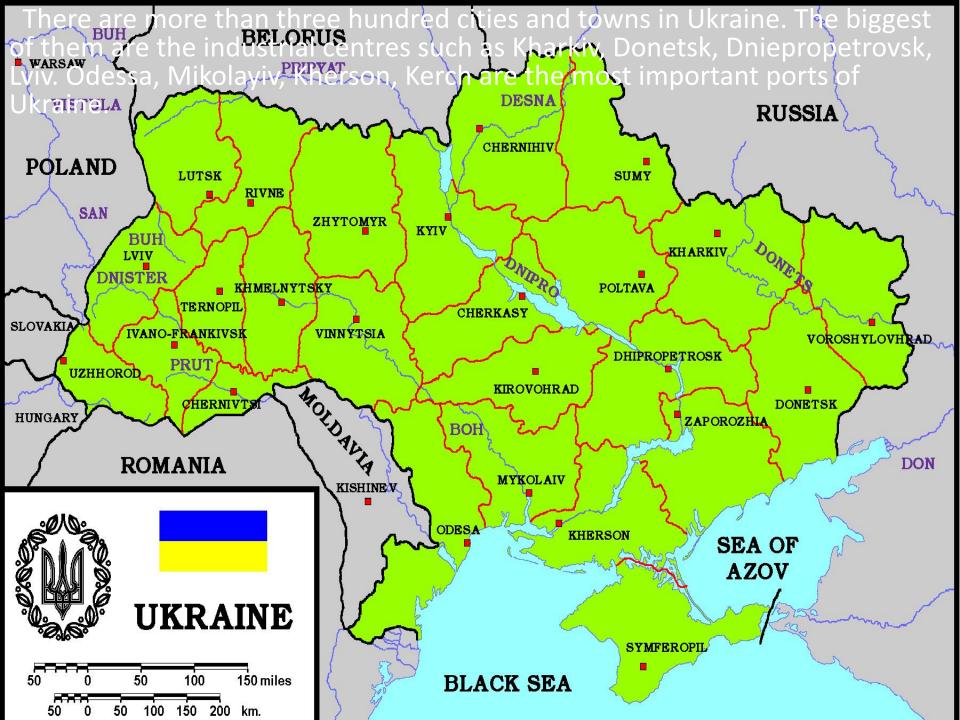

Ukraine is situated in the eastern part of Europe. It borders on Russia in the east, Belorussia in the north, Poland, Slovakia, Hungary, Romania and Moldova in the west. Ukraine is washed by the Sea of Azov and the Black Sea in the south.

The area of Ukraine is more than 603,000 sq km. The most part of its area is flat. The mountains in Ukraine cover only 5 per cent its territory. There are the Crimean Mountains in the south and the Carpathians in the west.