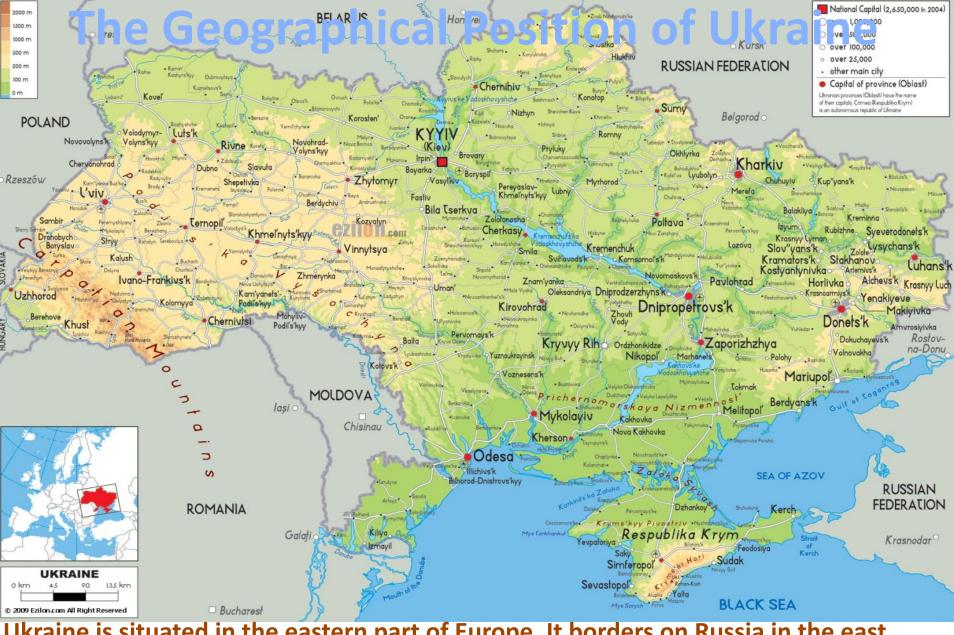

Ukraine is situated in the eastern part of Europe. It borders on Russia in the east, Belorussia in the north, Poland, Slovakia, Hungary, Romania and Moldova in the west. Ukraine is washed by the Sea of Azov and the Black Sea in the south.