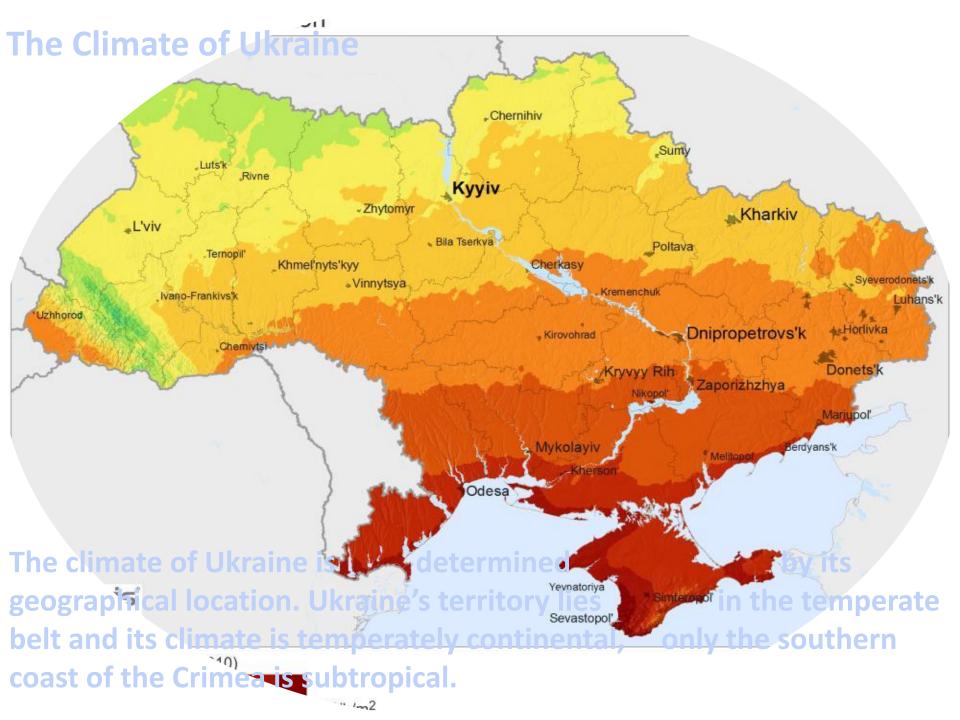

meter of the second parameter of the second parameter of the second made a ma



Ukraine is situated in the eastern part of Europe. It borders on Russia in the east, Belorussia in the north, Poland, Slovakia, Hungary, Romania and Moldova in the west. Ukraine is washed by the Sea of Azov and the Black Sea in the south.

The area of Ukraine is more than 603,000 sq km. The most part of its area is flat. The mountains in Ukraine cover only 5 per cent its territory. There are the Crimean Mountains in the south and the Carpathians in the west.

Goverla is the highest peak of the Ukrainian Carpathians. It is 2,061 metres high.







The longest rivers are the Dniester, the Donets, the Bug. The Dnieper is the main river in Ukraine. It divides the country into Right-bank and Left-bank areas.