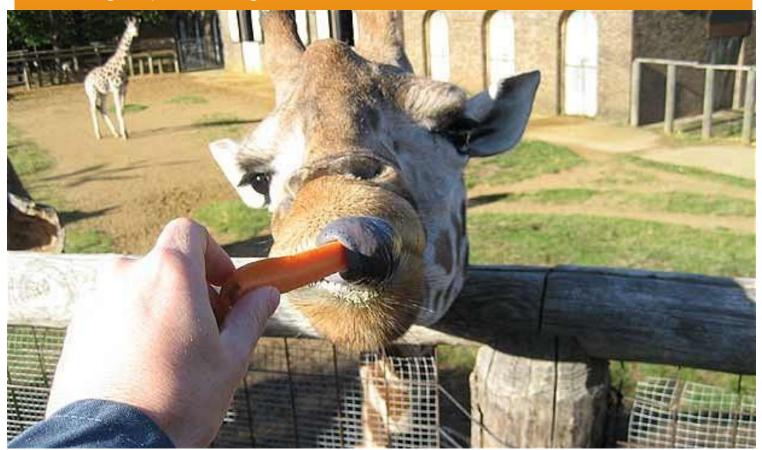

## SO HERE WE GO!

In this picture you can see a man compared with the card.

On the next picture you can see that a man is feeding a giraffe !. Of a giraffe !! Now imagine you how high we must climb, I would not risk it.