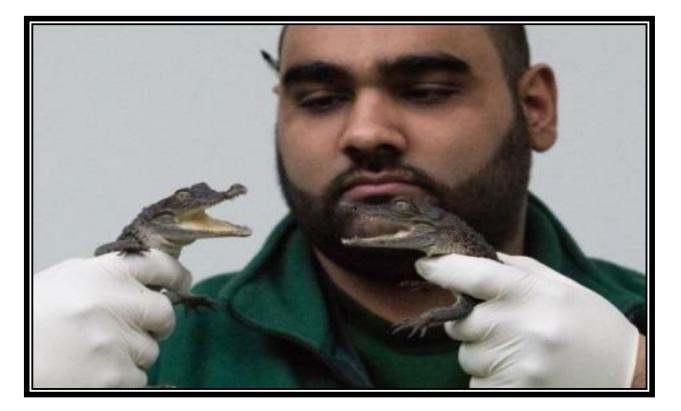

On the next picture you can see that Tiger plays with a ball! It looks nice on the background of green grass! I like this tiger!

On the next picture you can see a special person who feeds a crocodile crocodiles !!!! Yes! At the same time beautiful, but dangerous at the same time!