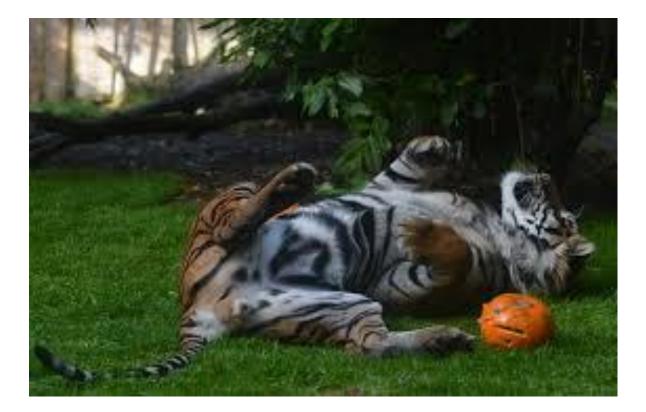

On the next picture you can see that Tiger plays with a ball! It looks nice on the background of green grass! I like this tiger!

On the next picture you can see a special person who feeds a crocodile crocodiles !!!! Yes! At the same time beautiful, but dangerous at the same time!