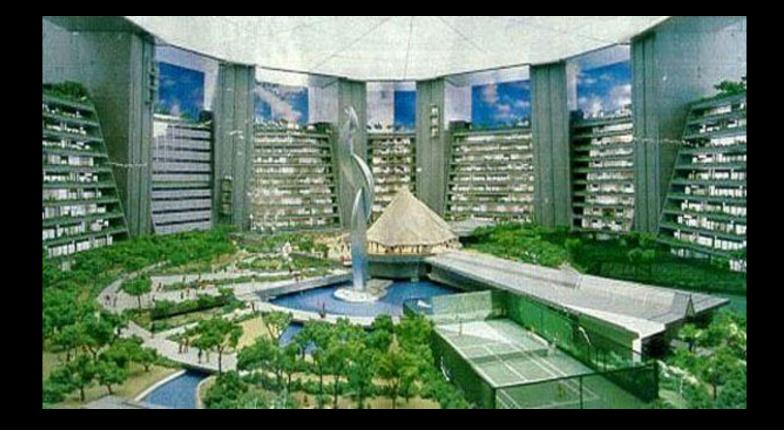

The Ministry of education and science of the Russian Federation Federal state budgetary educational institution of higher education IRKUTSK NATIONAL RESEARCH TECHNICAL UNIVERSITY

Institute of Architecture and Construction

Created by a student from the group DRC-15-1 Nikitin Victor



### INTRODUCTION

## CONSTRUCTIVE FEATURES

## DISCLOSURE

# THE JAPANESE TOWER OF BABEL



#### X-SEED 4000

The building is called the X-Seed 4000-designed for Tokyo by the Taisei constraction company.





 Form of a pyramid and is very stable, which is quite important in various natural phenomena (earthquake, tsunami), are not rare in this region planetes.



## X-Seed 4000 will be the "greenest" building in the world.