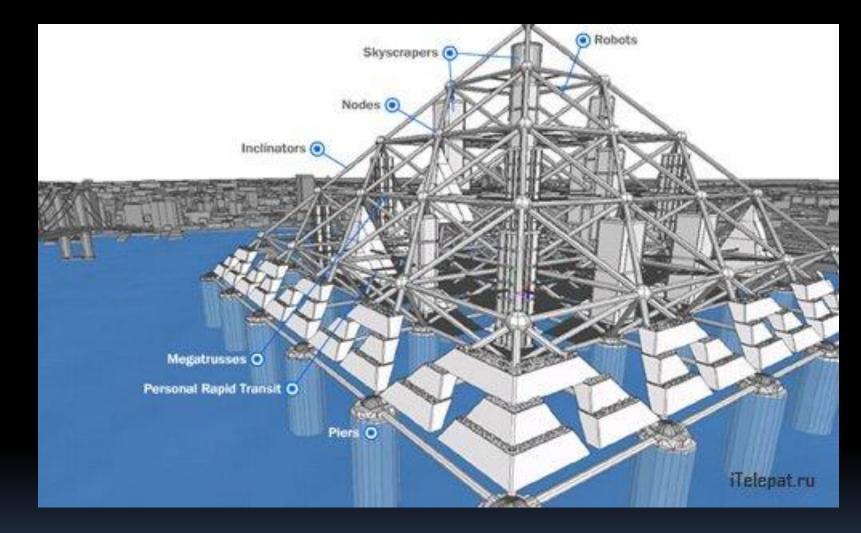

The Ministry of education and science of the Russian Federation Federal state budgetary educational institution of higher education IRKUTSK NATIONAL RESEARCH TECHNICAL UNIVERSITY

Institute of Architecture and Construction

Created by a student from the group DRC-15-1 Nikitin Victor



### INTRODUCTION

## CONSTRUCTIVE FEATURES

## DISCLOSURE

# THE JAPANESE TOWER OF BABEL



#### X-SEED 4000

The building is called the X-Seed 4000-designed for Tokyo by the Taisei constraction company.





 Form of a pyramid and is very stable, which is quite important in various natural phenomena (earthquake, tsunami), are not rare in this region planetes.



## X-Seed 4000 will be the "greenest" building in the world.