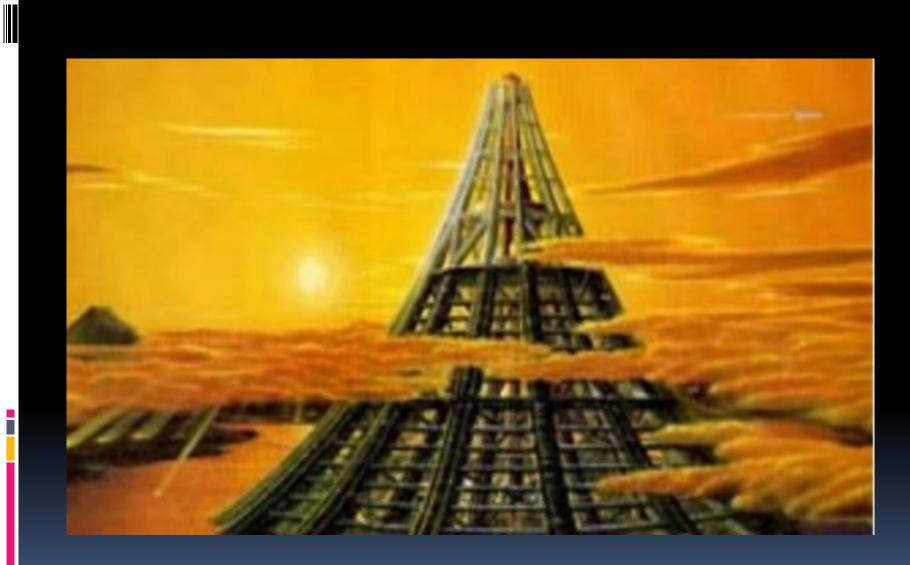

# THE JAPANESE TOWER OF BABEL

#### X-SEED 4000

The building is called the X-Seed 4000-designed for Tokyo by the Taisei constraction company.

 Form of a pyramid and is very stable, which is quite important in various natural phenomena (earthquake, tsunami), are not rare in this region planetes.