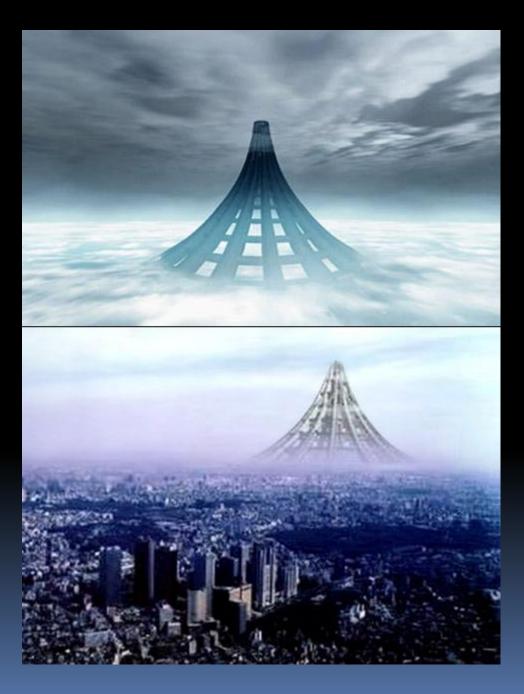

# THE JAPANESE TOWER OF BABEL

#### X-SEED 4000

The building is called the X-Seed 4000-designed for Tokyo by the Taisei constraction company.

 Form of a pyramid and is very stable, which is quite important in various natural phenomena (earthquake, tsunami), are not rare in this region planetes.