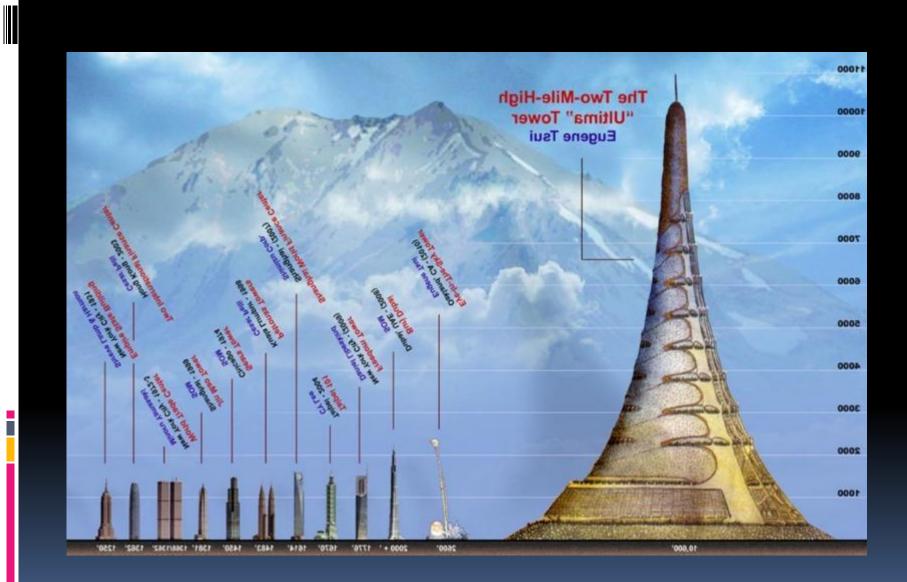

#### X-SEED 4000

The building is called the X-Seed 4000-designed for Tokyo by the Taisei constraction company.

 Form of a pyramid and is very stable, which is quite important in various natural phenomena (earthquake, tsunami), are not rare in this region planetes.