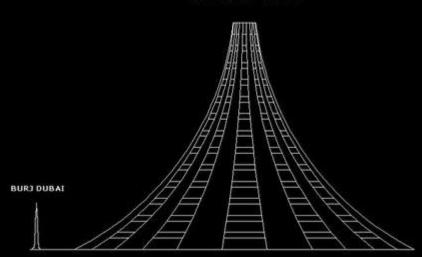

# THE JAPANESE TOWER OF BABEL

#### X-SEED 4000

The building is called the X-Seed 4000-designed for Tokyo by the Taisei constraction company.

 Form of a pyramid and is very stable, which is quite important in various natural phenomena (earthquake, tsunami), are not rare in this region planetes.