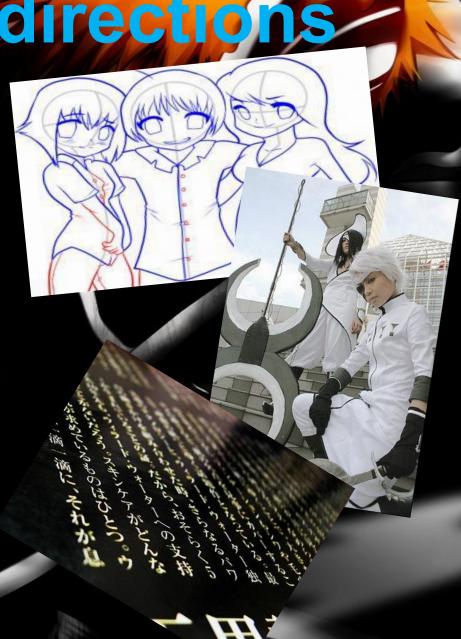

1. Drawning.

2.\Cosplay

3. Writing texts

## Drawing

Painting is executed in the Japanese manga style, which translates into Russian as "light sketch"

Cosplay is a complete recreation of the necessary character, including copying the costume, manners, speech, hairstye and so on