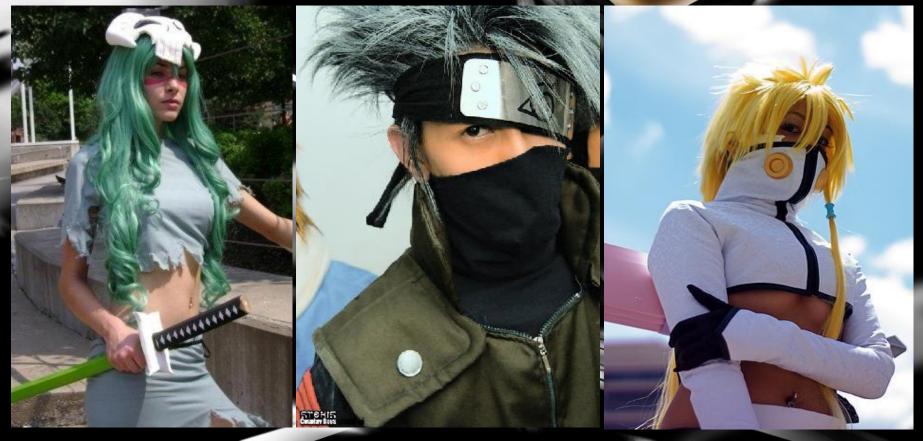

## Drawing

Painting is executed in the Japanese manga style, which translates into Russian as "light sketch"

Cosplay is a complete recreation of the necessary character, including copying the costume, manners, speech, hairstye and so on