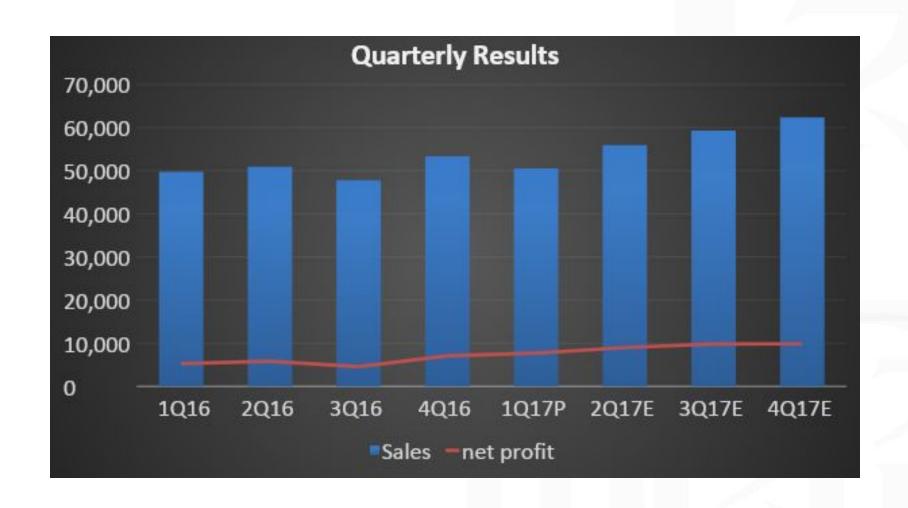

## The quarterly results of Sales & Net profit during 2016-2017E (unit: billion won)

## The trend and estimating connecting Sales (Unit: billion won)

|               | 1Q16   | 2Q16    | 3Q16     | 4Q16    | 1Q17P  | 2Q17E   | 3Q17E  | 4Q17E  | 2015    | 2016    | 2017E    |
|---------------|--------|---------|----------|---------|--------|---------|--------|--------|---------|---------|----------|
| Sales         | 49,782 | 50,937  | 7 47,816 | 53,332  | 50,548 | 55,974  | 59,335 | 62,383 | 200,653 | 201,867 | 228,240  |
| %QoQ/%YoY     | -7%    | s 2%    | 6% -6%   | 12%     | -5%    | 5 11%   | 6%     | 5%     | -3%     | 1%      | 3 13%    |
| Semiconductor | 11,152 | 11,997  | 7 13,150 | 14,859  | 15,664 | 17,388  | 19,432 | 19,200 | 47,587  | 51,158  | 71,684   |
| Memory        | 7,936  | 8,427   | 7 9,863  | 11,623  | 12,120 | 13,701  | 15,672 | 15,496 | 34,297  | 37,849  | 56,989   |
| System LSI    | 2,873  | 3,201   | 1 2,991  | 2,873   | 3,128  | 3,312   | 3,447  | 3,325  | 12,228  | 11,938  | 3 13,212 |
| Display Panel | 6,036  | 6,416   | 7,056    | 7,417   | 7,294  | 8,418   | 11,974 | 12,194 | 27,487  | 26,924  | 39,880   |
| Large Panel   | 2,436  | 5 2,484 | 1 2,954  | 3,355   | 2,838  | 3 2,836 | 3,245  | 3,171  | 15,634  | 11,230  | 12,089   |
| Mobile        | 3,432  | 3,799   | 3,901    | . 3,840 | 4,363  | 5,445   | 8,517  | 8,792  | 11,926  | 14,972  | . 27,117 |

#### The trend and estimating connecting Sales

(Unit: billion won)

| Operating profit        | 6,676 | 8,144 | 5,200 | 9,221 | 9,898 | 11,610 | 12,592 | 12,679 | 26,413 | 29,241 | 46,779 |
|-------------------------|-------|-------|-------|-------|-------|--------|--------|--------|--------|--------|--------|
| %QoQ/%YoY               | 9%    | 22%   | -36%  | 77%   | 7%    | 17%    | 8%     | 1%     | 6%     | 11%    | 60%    |
| Semiconductor           | 2,632 | 2,645 | 3,369 | 4,947 | 6,311 | 7,506  | 8,384  | 8,276  | 12,787 | 13,592 | 30,476 |
| %QoQ/%YoY               | -6%   | 1%    | 27%   | 47%   | 28%   | 19%    | 12%    | -1%    | 46%    | 6%     | 124%   |
| Display Panel           | -265  | 137   | 1,021 | 1,343 | 1,297 | 1,303  | 1,636  | 1,750  | 2,295  | 2,236  | 5,941  |
| %QoQ/%YoY               | -189% | -152% | 644%  | 32%   | -3%   | 0%     | 26%    | 7%     | 248%   | -3%    | 166%   |
| IT & Mobile             | 3,894 | 4,318 | 104   | 2,503 | 2,066 | 2,369  | 2,077  | 2,012  | 10,142 | 10,820 | 8,524  |
| %QoQ/%YoY               | 74%   | 11%   | -98%  | 2310% | -17%  | 15%    | -12%   | -3%    | -30%   | 7%     | -21%   |
| Consumer<br>Electronics | 513   | 1,030 | 771   | 318   | 376   | 416    | 480    | 626    | 1,254  | 2,631  | 1,899  |
| %QoQ/%YoY               | -37%  | 101%  | -25%  | -59%  | 18%   | 11%    | 15%    | 30%    | 6%     | 110%   | -28%   |
|                         |       |       |       |       |       |        |        |        |        |        |        |