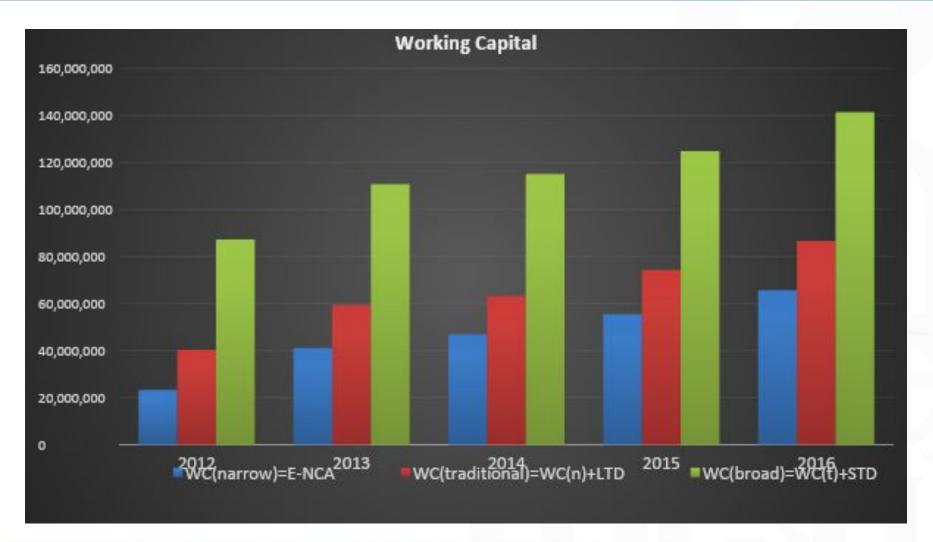

## Working Capital

(unit: million won)

|                               | 2012        | 2013        | 2014        | 2015        | 2016        |
|-------------------------------|-------------|-------------|-------------|-------------|-------------|
| Equity                        | 117,094,052 | 144,442,616 | 162,181,725 | 172,876,767 | 186,424,328 |
| Non-Current<br>Assets         | 93,802,553  | 103,314,747 | 115,276,932 | 117,364,796 | 120,744,620 |
| LTD                           | 17,044,466  | 18,316,993  | 16,227,320  | 18,799,845  | 21,045,901  |
| STD                           | 46,933,052  | 51,315,409  | 52,013,913  | 50,502,909  | 54,704,095  |
| WC(narrow)<br>= E-NCA         | 23,291,499  | 41,127,869  | 46,904,793  | 55,511,971  | 65,679,708  |
| WC(traditional)<br>=WC(n)+LTD | 40,335,965  | 59,444,862  | 63,132,113  | 74,311,816  | 86,725,609  |
| WC(broad)<br>=WC(t)+STD       | 87,269,017  | 110,760,271 | 115,146,026 | 124,814,725 | 141,429,704 |

#### **Working Capital**