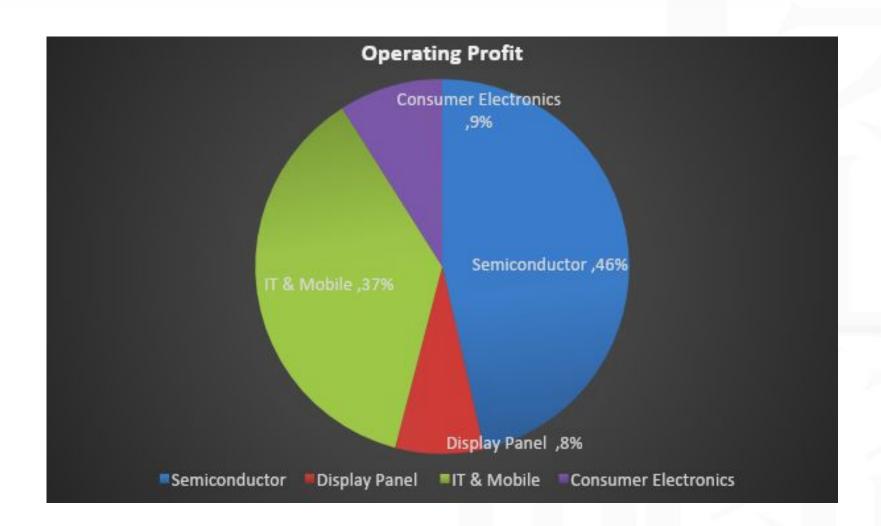

#### The composition of Operating Profit in 2016

#### **Samsung Electronics**

Semi-Conductor

operating profit
7.5 trillion won,
consisting of 65
% of total
operating profit

Display Panel

selling 8.4 trillion won(+15%QoQ), operating profit 1.3 trillion won(+0.4%QoQ) IT & Mobile

selling
25.6trillion
Won(+9%QoQ),
Operating
profit 2.4trillion
Won(+15%QoQ

Consumer Electronics

Selling 11.5trillion
Won(+11%QoQ),
Operating profit
0.4trillion
Won(+11%QoQ)

#### Semi Conductor

2Q17 selling 56 trillion won(+11%QoQ), operating profit 11.6 trillion won(+17%QoQ), the highest in its record.

All products increase & price-up cause it to make operating profit 7.5 trillion won, consisting of 65 % of total operating profit, 11.6 trillion won.

#### **Display Panel**

Selling 8.4 trillion won(+15%QoQ), operating profit 1.3 trillion won(+0.4%QoQ)

Flexible OLED is main product.

Operating profit is expected to decrease -2%p because of the increase of OLED fixed cost & the price of LCD panel

#### IT & Mobile

Selling(Revenue) 25.6trillion Won(+9%QoQ), Operating profit 2.4trillion Won(+15%QoQ)

Galaxy S8 is expected to sell 18 million unit, operating profit is estimated to increase 0.5%p

#### **Consumer Electronics**

Selling 11.5trillion
Won(+11%QoQ), Operating
profit 0.4trillion Won(+11%QoQ)

This business part is beginning to peak season effect