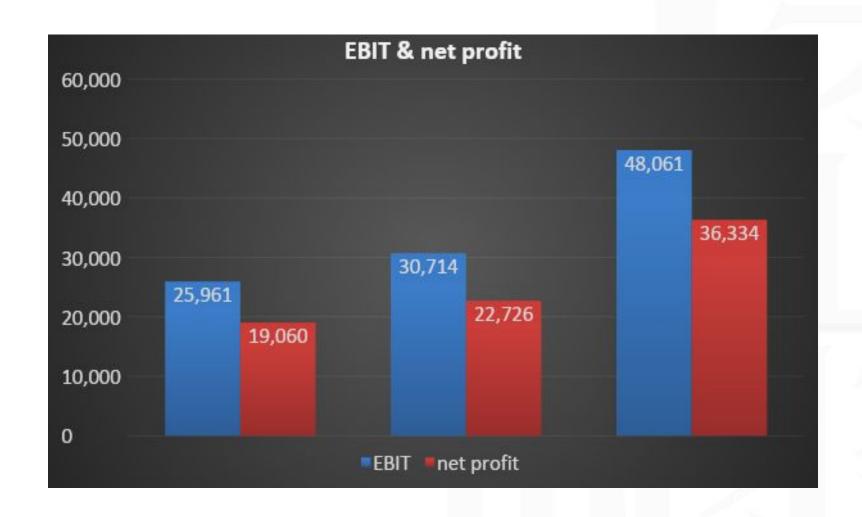

## The yearly trend of EBIT & Net Profit during 2015-2017E (unit: billion won)

#### The Index of Investment

| (unit: billions Won, IFRS) | 2015    | 2016    | 2017E   | 2018E   |
|----------------------------|---------|---------|---------|---------|
| Sales                      | 200,653 | 201,867 | 229,701 | 236,822 |
| Operating profit           | 26,413  | 29,241  | 46,886  | 48,576  |
| EBITDA                     | 47,344  | 49,954  | 68,210  | 69,964  |
| Profit before tax          | 25,961  | 30,714  | 48,085  | 49,584  |
| Net Profit                 | 19,060  | 22,726  | 35,583  | 36,692  |
| EPS(Won)                   | 125,750 | 158,044 | 255,012 | 268,268 |
| Increase ratio(%YoY)       | -19.0   | 24.5    | 60.0    | 4.9     |