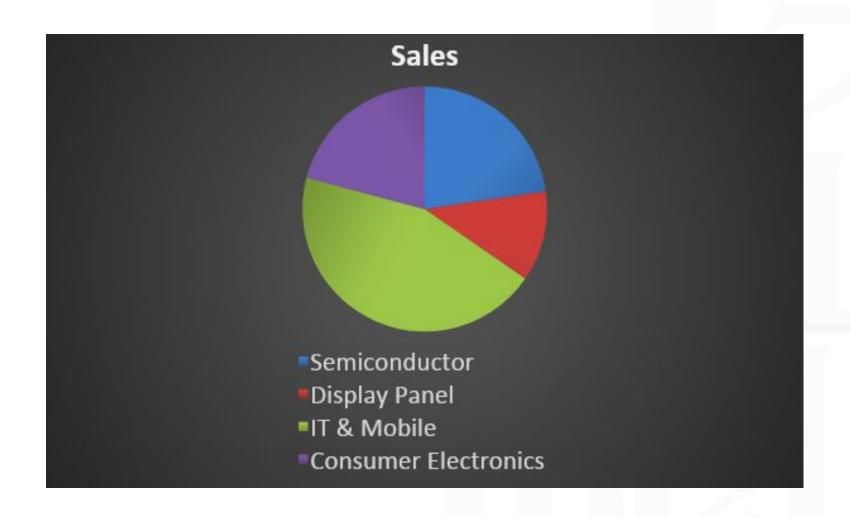

#### **Analysis of business divisions**

#### **Samsung Electronics**

Semi-Conductor

operating profit
7.5 trillion won,
consisting of 65
% of total
operating profit

Display Panel

selling 8.4 trillion won(+15%QoQ), operating profit 1.3 trillion won(+0.4%QoQ) IT & Mobile

selling
25.6trillion
Won(+9%QoQ),
Operating
profit 2.4trillion
Won(+15%QoQ

Consumer Electronics

Selling 11.5trillion
Won(+11%QoQ),
Operating profit
0.4trillion
Won(+11%QoQ)

#### Semi Conductor

2Q17 selling 56 trillion won(+11%QoQ), operating profit 11.6 trillion won(+17%QoQ), the highest in its record.

All products increase & price-up cause it to make operating profit 7.5 trillion won, consisting of 65 % of total operating profit, 11.6 trillion won.

#### **Display Panel**

Selling 8.4 trillion won(+15%QoQ), operating profit 1.3 trillion won(+0.4%QoQ)

Flexible OLED is main product.

Operating profit is expected to decrease -2%p because of the increase of OLED fixed cost & the price of LCD panel

#### IT & Mobile

Selling(Revenue) 25.6trillion Won(+9%QoQ), Operating profit 2.4trillion Won(+15%QoQ)

Galaxy S8 is expected to sell 18 million unit, operating profit is estimated to increase 0.5%p

#### **Consumer Electronics**

Selling 11.5trillion
Won(+11%QoQ), Operating
profit 0.4trillion Won(+11%QoQ)

This business part is beginning to peak season effect

#### The composition of Sales(revenue) in 2016