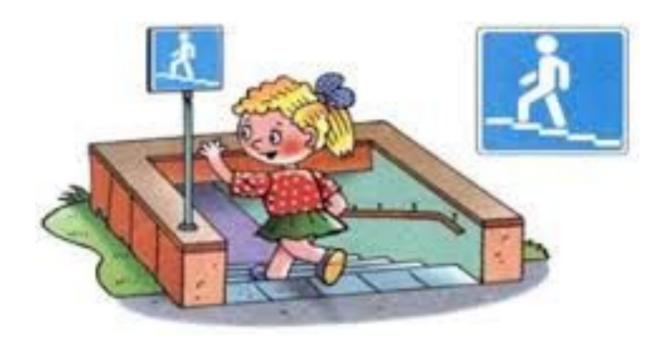

## ¿How can I get to the theatre?

















Street Bridge Square Crossroad Park Subway Traffic lights Corner









# Excuse me, how can I get to the Baker street, please?

### Turn right.

### Turn left.

### Walk straight on.

### Walk as far as the corner.

### Walk as far as Oxford street.



### Walk as far as the museum.



### Walk along this street.



### Walk along Oxford street.



# Walk along Oxford street as far as the traffic lights.

### Take the second turning to the left.



### Cross the street.



### Pass three blocks.

### Pass two blocks.

### Pass two blocks.

## ... and you'll see it on your right.





### ... and you'll see it on your right.



### ... and you'll see it in front of you.

## Порядковые числительные

- 1 The first
- 2 the second
- 3 the third

4

5

- the fourth
  - the fif