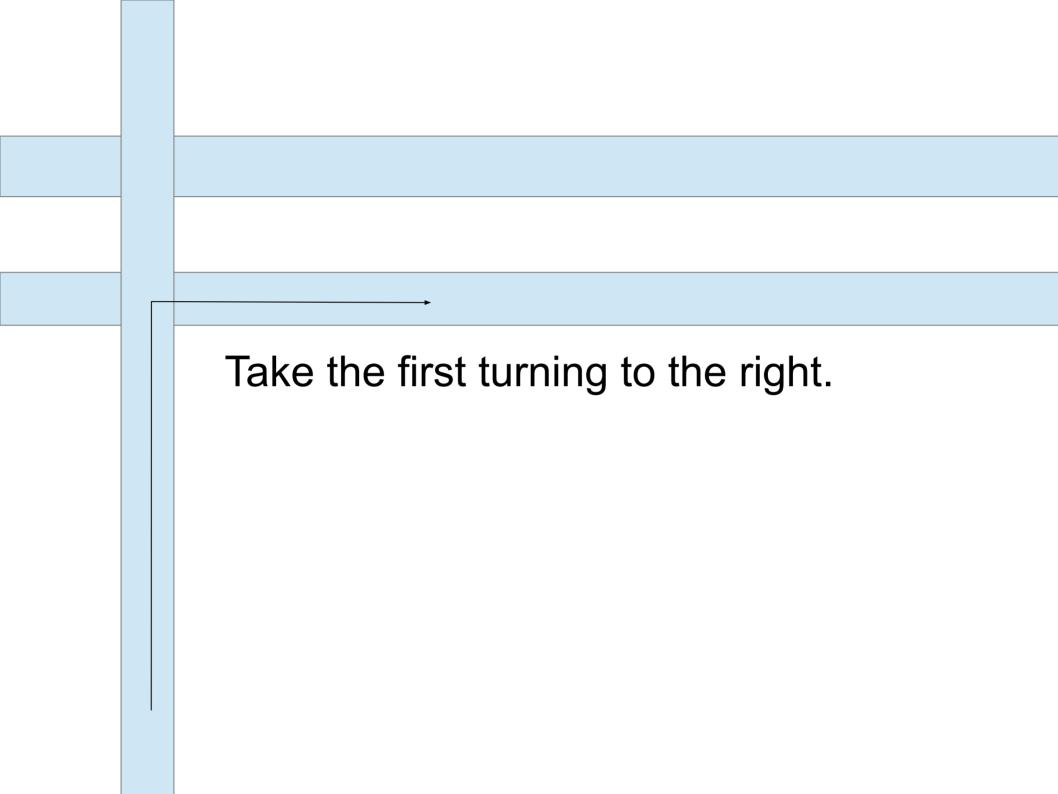

## ¿How can I get to the theatre?

















Street Bridge Square Crossroad Park Subway Traffic lights Corner









# Excuse me, how can I get to the Baker street, please?

### Turn right.

### Turn left.

### Walk straight on.

### Walk as far as the corner.

### Walk as far as Oxford street.



### Walk as far as the museum.



### Walk along this street.



### Walk along Oxford street.



# Walk along Oxford street as far as the traffic lights.

### Take the second turning to the left.



### Cross the street.



### Pass three blocks.

### Pass two blocks.

### Pass two blocks.

## ... and you'll see it on your right.





### ... and you'll see it on your right.



### ... and you'll see it in front of you.

## Порядковые числительные

- 1 The first
- 2 the second
- 3 the third

4

5

- the fourth
  - the fifth



?



?























































Get off the bus.



## Take tram 20.





## Take tram 20 as far as the cinema.



## Take the underground.











## Change to the underground.