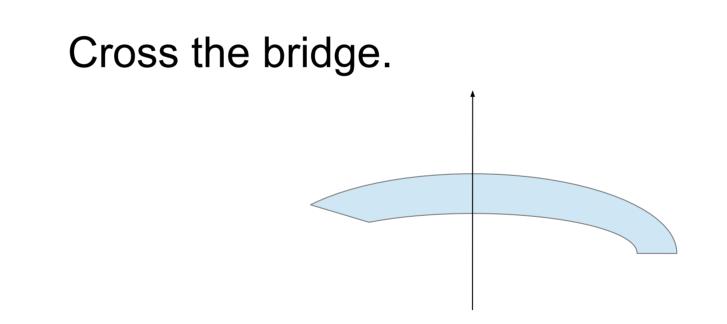

## ¿How can I get to the theatre?

Street Bridge Square Crossroad Park Subway Traffic lights Corner