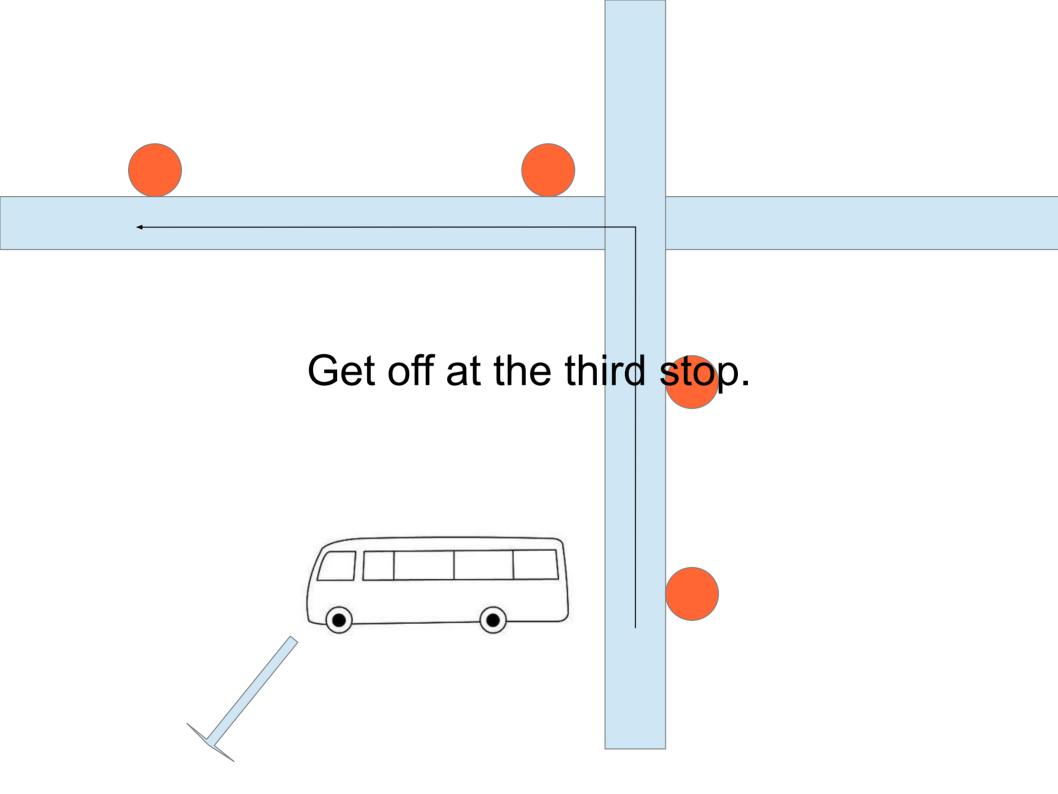

## Порядковые числительные

- 1 The first
- 2 the second
- 3 the third

4

5

- the fourth
  - the fifth

?

?

Get off the bus.