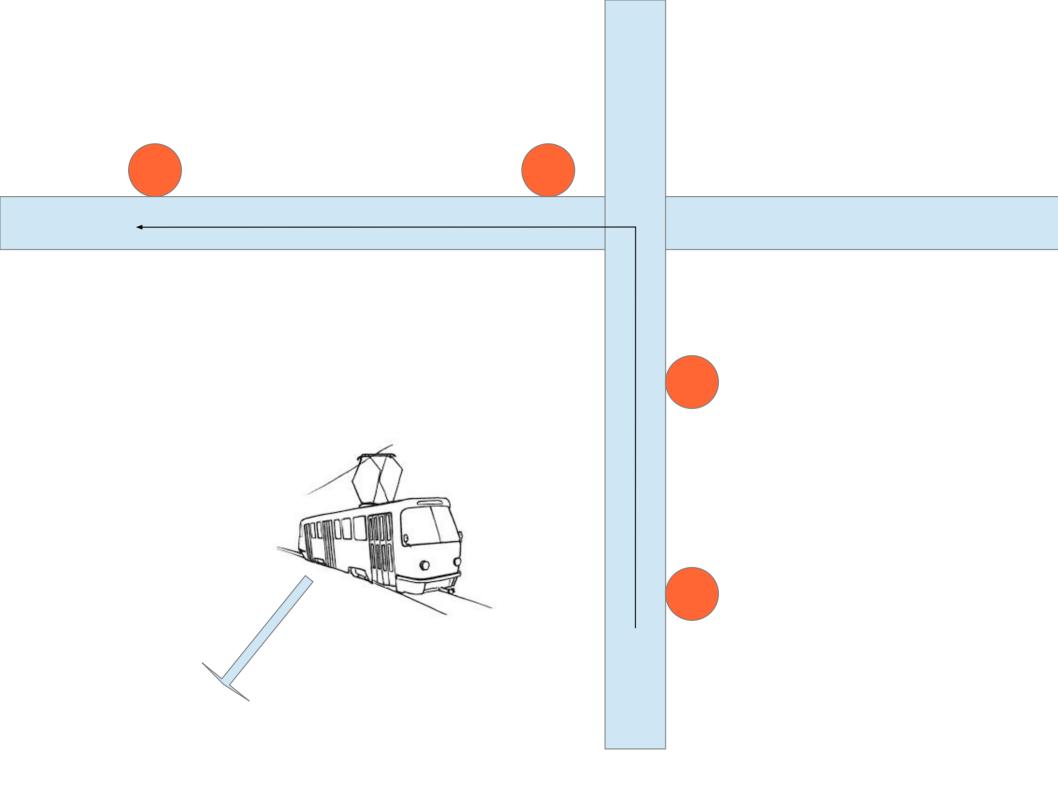

## Порядковые числительные

- 1 The first
- 2 the second
- 3 the third

4

5

- the fourth
  - the fifth

?

?

Get off the bus.

## Take tram 20.

## Take tram 20 as far as the cinema.