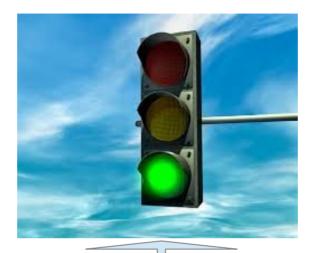

Bridge Square Crossroad Park Subway Traffic lights Corner









# Excuse me, how can I get to the Baker street, please?

### Turn right.

### Turn left.

### Walk straight on.

### Walk as far as the corner.

### Walk as far as Oxford street.



### Walk as far as the museum.



### Walk along this street.



### Walk along Oxford street.



# Walk along Oxford street as far as the traffic lights.

### Take the second turning to the left.



### Cross the street.



### Pass three blocks.

### Pass two blocks.

### Pass two blocks.

## ... and you'll see it on your right.





### ... and you'll see it on your right.



### ... and you'll see it in front of you.

## Порядковые числительные

- 1 The first
- 2 the second
- 3 the third

4

5

- the fourth
  - the fifth



?



?























































Get off the bus.



## Take tram 20.





## Take tram 20 as far as the cinema.



## Take the underground.











## Change to the underground.