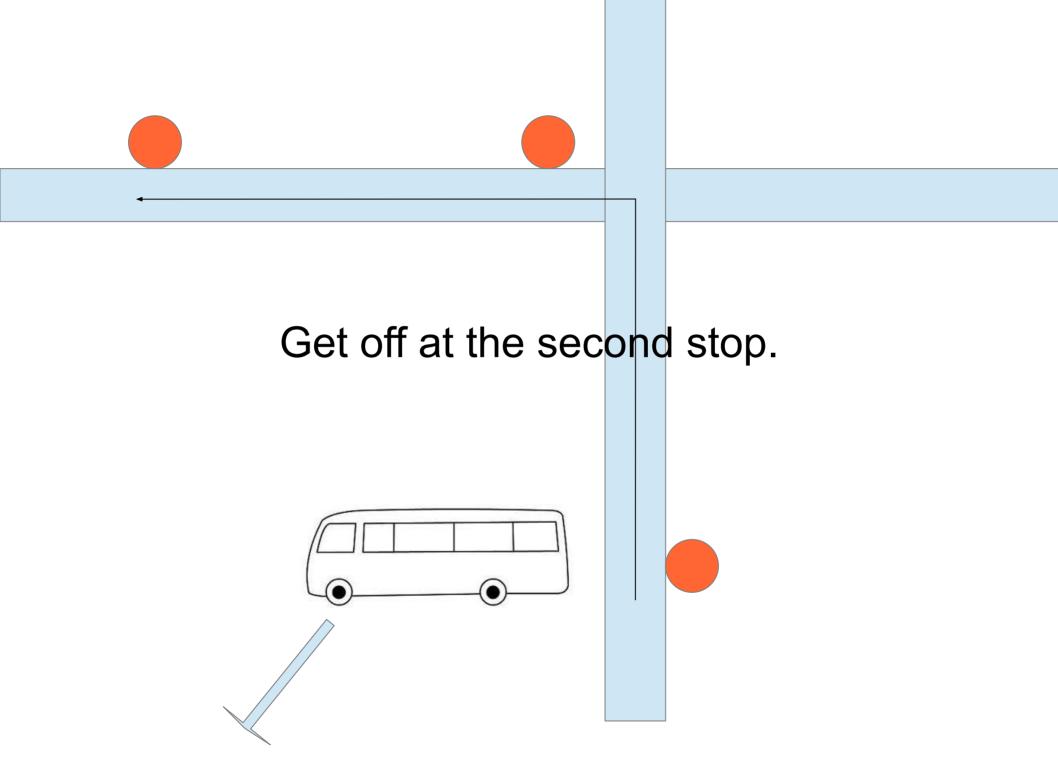

## Порядковые числительные

- 1 The first
- 2 the second
- 3 the third

4

5

- the fourth
  - the fifth

?

?

Get off the bus.