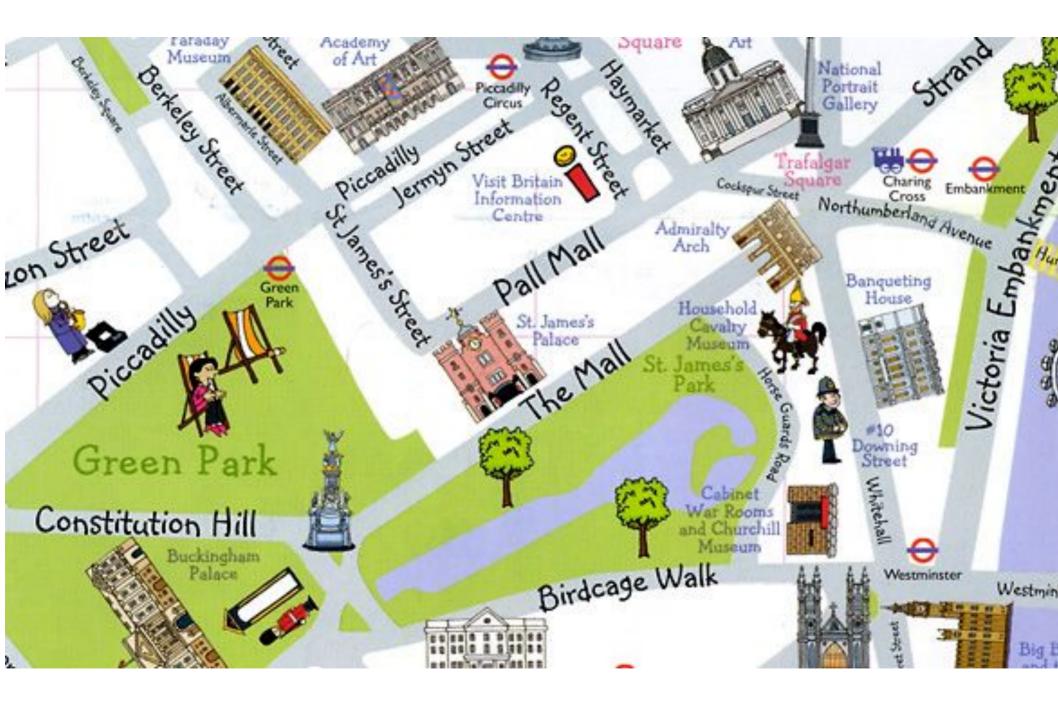

## ¿How can I get to the theatre?

Street Bridge Square Crossroad Park Subway Traffic lights Corner

# Excuse me, how can I get to the Baker street, please?

### Walk as far as the corner.

### Walk as far as Oxford street.

### Walk as far as the museum.

### Walk along this street.

### Walk along Oxford street.

# Walk along Oxford street as far as the traffic lights.

## ... and you'll see it on your right.

### ... and you'll see it on your right.

### ... and you'll see it in front of you.