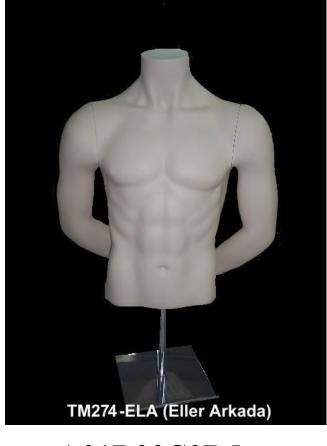

## LCW Man Torsos

#### A01B00C0D5

## A01B00C0D2

For slim fit products we use L size but if it is not we use M size