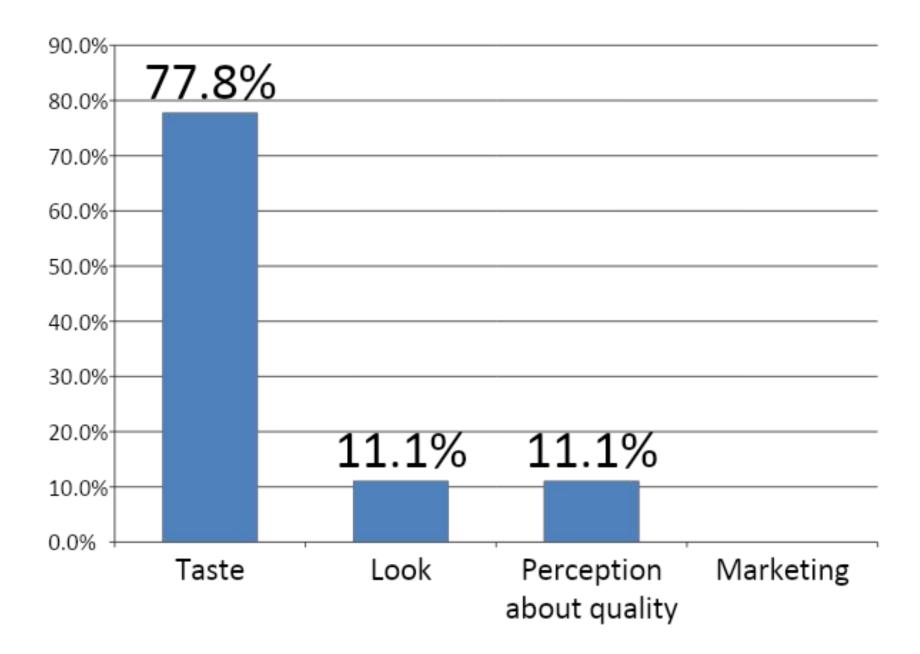

## What is the most important factor when choosing a soft drink?

What is the most important factor when choosing a soft drink?

- •Taste
- •Look
- Marketing activities
- Perception about quality