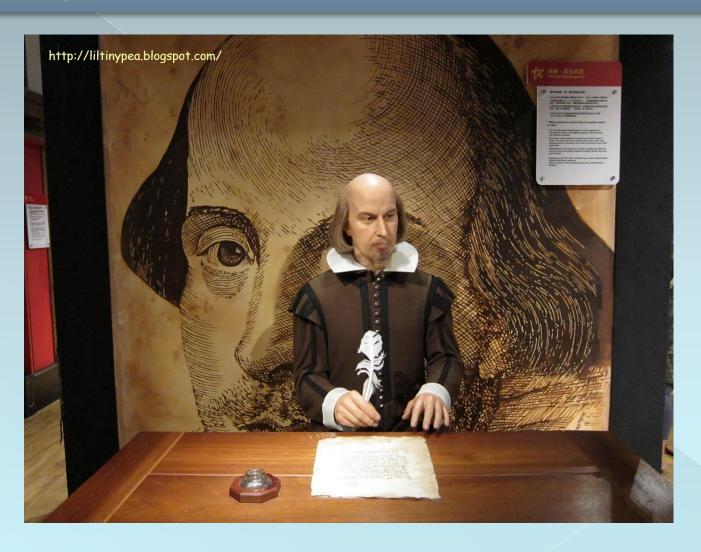

### Double Decker



### LONDON MAP



## Trafalgar Square



## Nelson's Column



## Admiral Nelson



## National Gallery



## National Gallery



#### Double Decker



#### Houses of Parliament



#### Houses of Parliament



#### St. Stephan's Tower



# a huge bell on the top of the Clock Tower



### Westminster Abbey



### Westminster Abbey



## Hyde Park



## Hyde Park



## St. James's Park



## St. James's Park



## Buckingham Palace



## Buckingham Palace



## The Tate Gallery



## The Tate Gallery



#### The British Museum



#### The British Museum



# The Victoria and Albert Museum



# The Victoria and Albert Museum



#### Madam Tussaud's Waxworks



#### Queen Elisabeth II



#### Sherlock Holmes



#### Isaac Newton



## prince Hamlet



### Covent Garden



#### Covent Garden



## Have a good time!