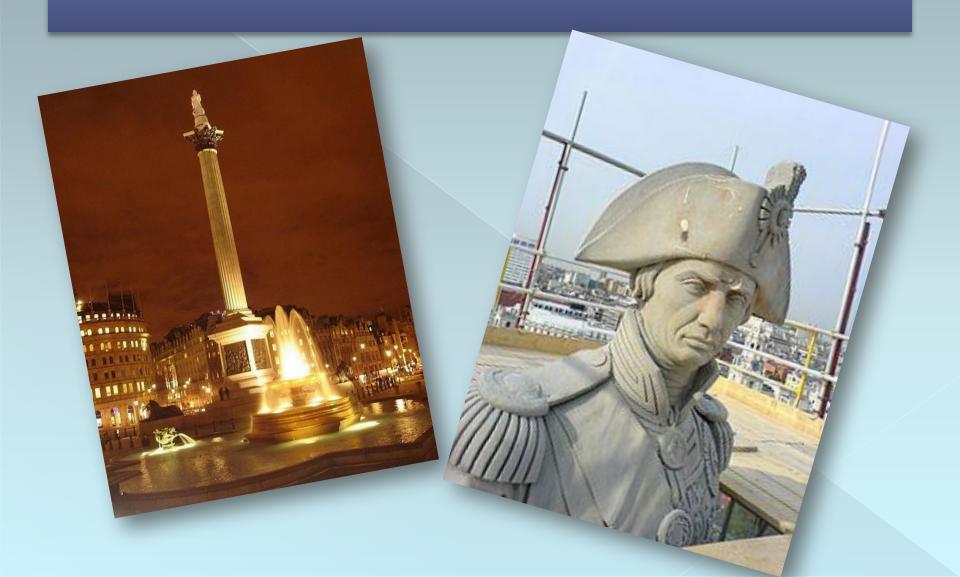

### Double Decker



### LONDON MAP



## Trafalgar Square



## Nelson's Column



## Admiral Nelson



## National Gallery



## National Gallery



#### Double Decker



#### Houses of Parliament



#### Houses of Parliament



#### St. Stephan's Tower



# a huge bell on the top of the Clock Tower



### Westminster Abbey



### Westminster Abbey



## Hyde Park



## Hyde Park



## St. James's Park



## St. James's Park



## Buckingham Palace



## Buckingham Palace



## The Tate Gallery



## The Tate Gallery



#### The British Museum



#### The British Museum



# The Victoria and Albert Museum



# The Victoria and Albert Museum



#### Madam Tussaud's Waxworks



#### Queen Elisabeth II



#### Sherlock Holmes



#### Isaac Newton



## prince Hamlet



### Covent Garden



#### Covent Garden



## Have a good time!