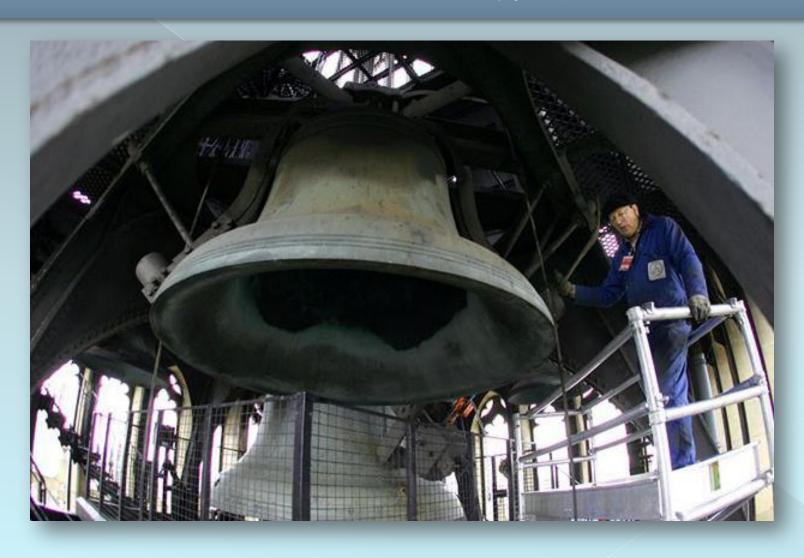

### Double Decker



### LONDON MAP



## Trafalgar Square



## Nelson's Column



## Admiral Nelson



## National Gallery



## National Gallery



#### Double Decker



#### Houses of Parliament



#### Houses of Parliament



#### St. Stephan's Tower



# a huge bell on the top of the Clock Tower



### Westminster Abbey



### Westminster Abbey



## Hyde Park



## Hyde Park



## St. James's Park



## St. James's Park



## Buckingham Palace



## Buckingham Palace



## The Tate Gallery



## The Tate Gallery



#### The British Museum



#### The British Museum



# The Victoria and Albert Museum



# The Victoria and Albert Museum



#### Madam Tussaud's Waxworks



#### Queen Elisabeth II



#### Sherlock Holmes



#### Isaac Newton



## prince Hamlet



### Covent Garden



#### Covent Garden



## Have a good time!