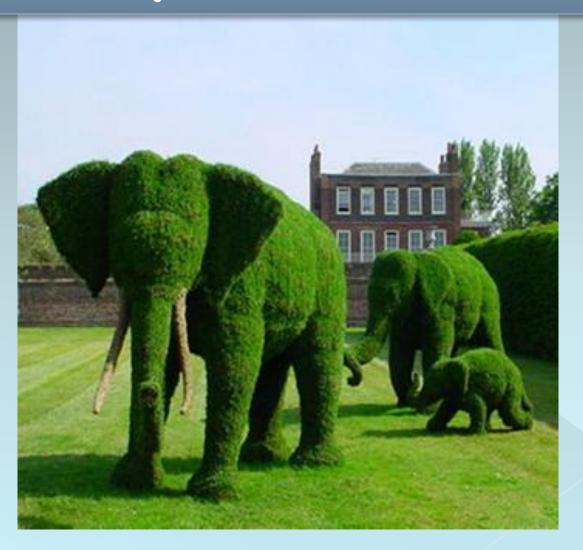

### Double Decker



### LONDON MAP



## Trafalgar Square



## Nelson's Column



## Admiral Nelson



## National Gallery



## National Gallery



#### Double Decker



#### Houses of Parliament



#### Houses of Parliament



#### St. Stephan's Tower



# a huge bell on the top of the Clock Tower



### Westminster Abbey



### Westminster Abbey



## Hyde Park



## Hyde Park



## St. James's Park



## St. James's Park



## Buckingham Palace



## Buckingham Palace



## The Tate Gallery



## The Tate Gallery



#### The British Museum



#### The British Museum



# The Victoria and Albert Museum



# The Victoria and Albert Museum



#### Madam Tussaud's Waxworks



#### Queen Elisabeth II



#### Sherlock Holmes



#### Isaac Newton



## prince Hamlet



### Covent Garden



#### Covent Garden



## Have a good time!