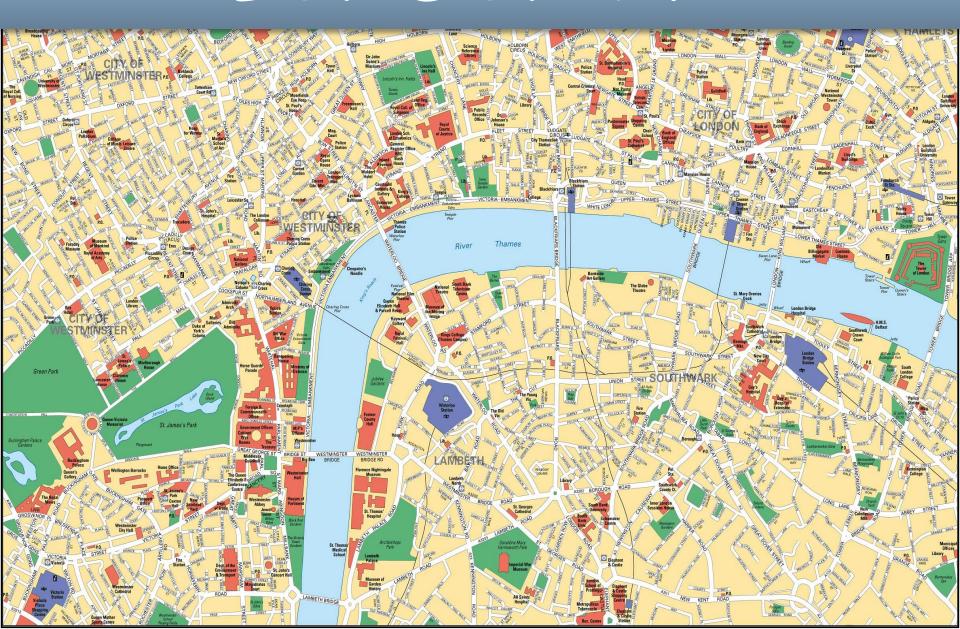

### Double Decker



### LONDON MAP



## Trafalgar Square



## Nelson's Column



## Admiral Nelson



## National Gallery



## National Gallery



#### Double Decker



#### Houses of Parliament



#### Houses of Parliament



#### St. Stephan's Tower



# a huge bell on the top of the Clock Tower



### Westminster Abbey



### Westminster Abbey



## Hyde Park



## Hyde Park



## St. James's Park



## St. James's Park



## Buckingham Palace



## Buckingham Palace



## The Tate Gallery



## The Tate Gallery



#### The British Museum



#### The British Museum



# The Victoria and Albert Museum



# The Victoria and Albert Museum



#### Madam Tussaud's Waxworks



#### Queen Elisabeth II



#### Sherlock Holmes



#### Isaac Newton



## prince Hamlet



### Covent Garden



#### Covent Garden



## Have a good