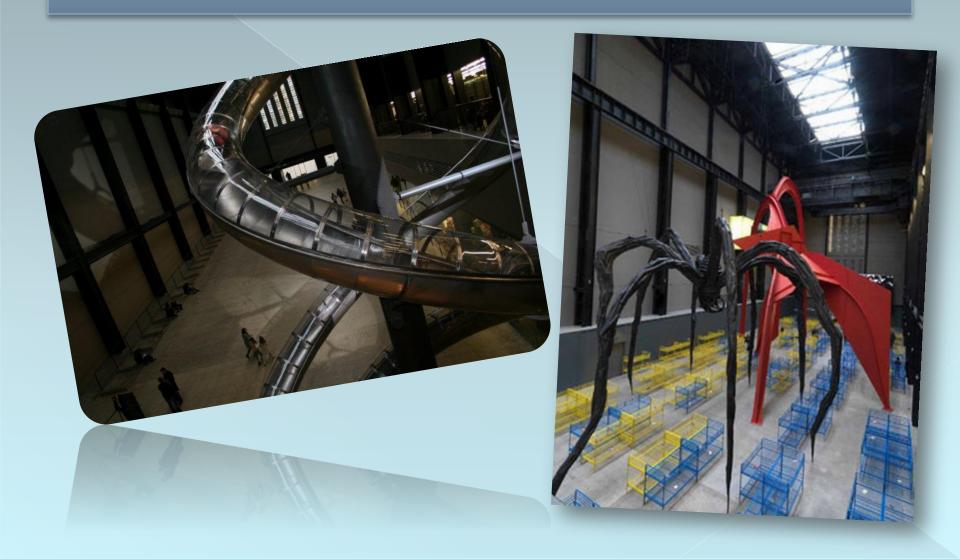

### Double Decker



### LONDON MAP



## Trafalgar Square



## Nelson's Column



## Admiral Nelson



## National Gallery



## National Gallery



#### Double Decker



#### Houses of Parliament



#### Houses of Parliament



#### St. Stephan's Tower



# a huge bell on the top of the Clock Tower



### Westminster Abbey



### Westminster Abbey



## Hyde Park



## Hyde Park



## St. James's Park



## St. James's Park



## Buckingham Palace



## Buckingham Palace



## The Tate Gallery



## The Tate Gallery



#### The British Museum



#### The British Museum



# The Victoria and Albert Museum



# The Victoria and Albert Museum



#### Madam Tussaud's Waxworks



#### Queen Elisabeth II



#### Sherlock Holmes



#### Isaac Newton



## prince Hamlet



### Covent Garden



#### Covent Garden



## Have a good time!