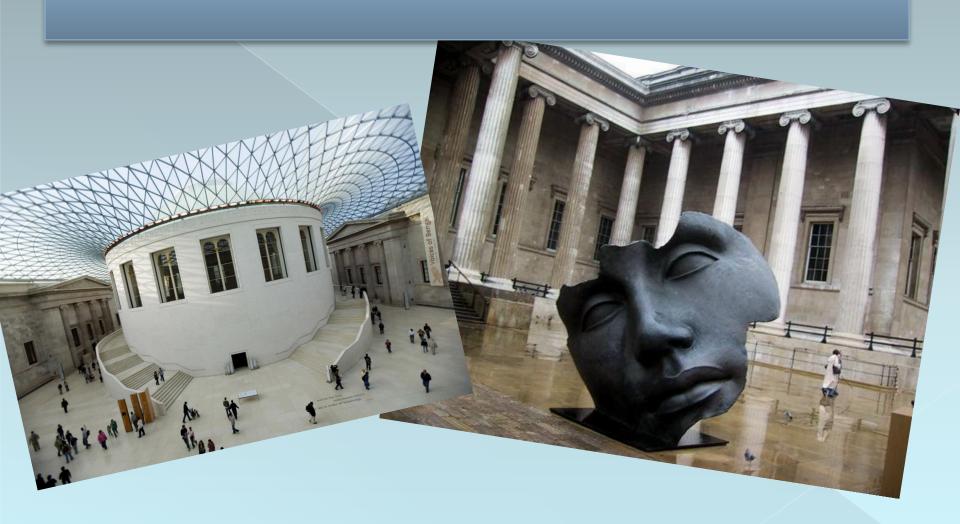

### Double Decker



### LONDON MAP



## Trafalgar Square



## Nelson's Column



## Admiral Nelson



## National Gallery



## National Gallery



#### Double Decker



#### Houses of Parliament



#### Houses of Parliament



#### St. Stephan's Tower



# a huge bell on the top of the Clock Tower



### Westminster Abbey



### Westminster Abbey



## Hyde Park



## Hyde Park



## St. James's Park



## St. James's Park



## Buckingham Palace



## Buckingham Palace



## The Tate Gallery



## The Tate Gallery



#### The British Museum



#### The British Museum



# The Victoria and Albert Museum



# The Victoria and Albert Museum



#### Madam Tussaud's Waxworks



#### Queen Elisabeth II



#### Sherlock Holmes



#### Isaac Newton



## prince Hamlet



### Covent Garden



#### Covent Garden



## Have a good time!