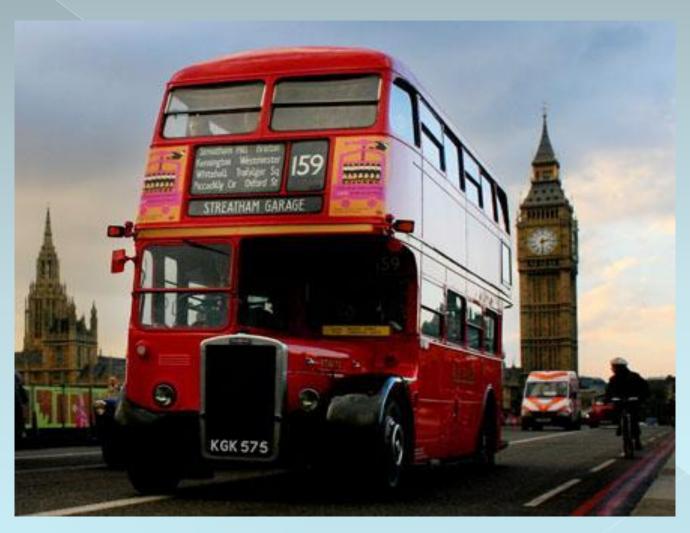

### Double Decker



### LONDON MAP



## Trafalgar Square



## Nelson's Column



## Admiral Nelson



## National Gallery



## National Gallery



#### Double Decker



#### Houses of Parliament



#### Houses of Parliament



#### St. Stephan's Tower



# a huge bell on the top of the Clock Tower



### Westminster Abbey



### Westminster Abbey



## Hyde Park



## Hyde Park



## St. James's Park



## St. James's Park



## Buckingham Palace



## Buckingham Palace



## The Tate Gallery



## The Tate Gallery



#### The British Museum



#### The British Museum



# The Victoria and Albert Museum



# The Victoria and Albert Museum



#### Madam Tussaud's Waxworks



#### Queen Elisabeth II



#### Sherlock Holmes



#### Isaac Newton



## prince Hamlet



### Covent Garden



#### Covent Garden