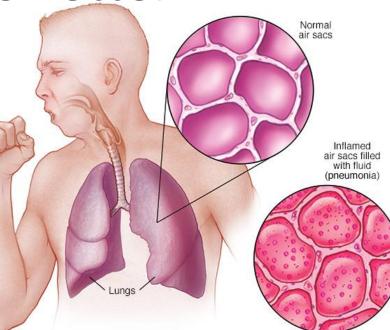

| receipt  |
| yi | eld                   | receive  |

### did you know?

There are more exceptions to the "I before E except after C" rule than there are confirmations. In fact, it's been estimated that there are only 44 words that actually follow the rule, and 923 words that don't.



I BEFORE E, except when you get eight receipts for a sleight heist from a feisty weird beige foreign neighbor

## Cholmondeley



#### Greenwich







# Kiribati



# Colonel





#### **Buddy Featherstonhaugh**



## Facade





### Receipt



# Gnocchi



# Phthisis











## **Spelling Contest**





# Island





### Cassette



# Eyebrows



### Characteristics



# **Spelling Contest**

- Chicken
- Island
- Recipe
- Cassette
- Eyebrows
- Characteristics



## **Guess The Letter**







### Guess the letter











### Greek words



## French words





# Italian words





#### **Russian words**







### Norwegian





### Ye Olde word telleth





IF THE GH SOUND IN ENOUGH IS PROUNCED "F" & THE O IN WOMEN MAKES THE SHORT "I" SOUND & THE TI IN NATION IS PRONOUNCED "SH" THEN THE WORD

### "GHOTI" IS PROUNCED JUST LIKE





## WELCOME TO THE ENGLISH

# POTAT0

If GH stands for P as in hiccough, if OUGH stands for O as in dough, if PHTH stands for T as in phthisis, if EIGH stands for A as in eight, if TTE stands for T as in gazette, if EAU stands for O as in plateau. then the right way to spell POTATO should be:

## GHOUGHPHTHEIGHTTEEAU



Read the word "PET" P - in "psychology" E - in "take" T - in "listen"  Achieve, archive, arrive, assignment, diet, dining, din