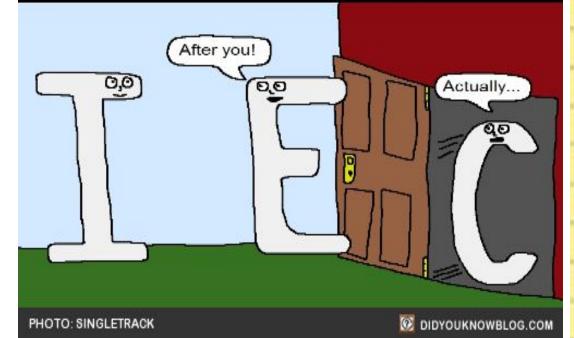

### did you know?

There are more exceptions to the "I before E except after C" rule than there are confirmations. In fact, it's been estimated that there are only 44 words that actually follow the rule, and 923 words that don't.