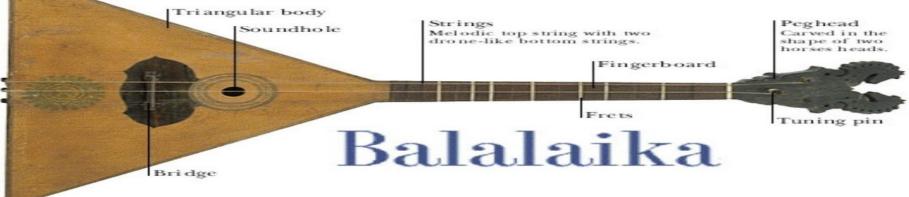

fore E except after C" rule than there are confirmations. In fact, it's been estimated that there are only 44 words that actually follow the rule, and 923 words that don't.



I BEFORE E, except when you get eight receipts for a sleight heist from a feisty weird beige foreign neighbor

## Cholmondeley



#### Greenwich







# Kiribati



# Colonel





#### **Buddy Featherstonhaugh**



## Facade





### Receipt



# Gnocchi



# Phthisis











## **Spelling Contest**





# Island





### Cassette



# Eyebrows



### Characteristics



# **Spelling Contest**

- Chicken
- Island
- Recipe
- Cassette
- Eyebrows
- Characteristics



## **Guess The Letter**







### Guess the letter











### Greek words



## French words





# Italian words





#### **Russian words**







### Norwegian





### Ye Olde word telleth





IF THE GH SOUND IN ENOUGH IS PROUNCED "F" & THE O IN WOMEN MAKES THE SHORT "I" SOUND & THE TI IN NATION IS PRONOUNCED "SH" THEN THE WORD

### "GHOTI" IS PROUNCED JUST LIKE





## WELCOME TO THE ENGLISH

# POTAT0

If GH stands for P as in hiccough, if OUGH stands for O as in dough, if PHTH stands for T as in phthisis, if EIGH stands for A as in eight, if TTE stands for T as in gazette, if EAU stands for O as in plateau. then the right way to spell POTATO should be:

## GHOUGHPHTHEIGHTTEEAU



Read the word "PET" P - in "psychology" E - in "take" T - in "listen"  Achieve, archive, arrive, assignment, diet, dining, dinner, dioxide, diver, driven, dynamite, engine, excited, expedition, eye, fiancée, grind, hydrant, Iceland, idea, idiom, inspi