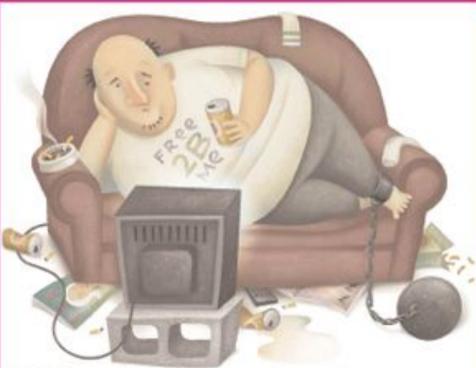

## HOBBIES

Mr 'Free 2B Me' wants the right to smoke, drink and lie on the couch all day but he also demands that taxpayers pay his medical bills.

+ electrical hazard explosive

+ flammable

+ radioactive

poison