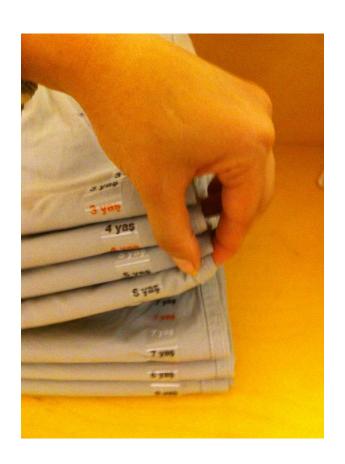

same way that we can follow; when we apply the size stickers on pants.

After you folded up the product, from the right part of T-shirt or top, you should leave a **2 finger gap** before you apply the size sticker.

Important notes: all stickers on the product should be in order and foldings should be starting from biggest size to smallest.

Example of How to Use Size Stickers ON DENIM WALLS

**Important notes:** we will not have size stickers for showing the length of the pants. **All BU Bottom Sizes are** 28, 30, 32, 34, 36, 38, 40, 42, 44, 46.