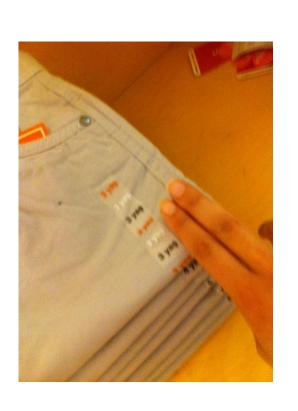

**Important notes:** we will not have size stickers for showing the length of the pants. **All BU Bottom Sizes are** 28, 30, 32, 34, 36, 38, 40, 42, 44, 46.

Denim pants are sent to you with the size stickers already, but If the stickers are fold down from the pants, please restick a new size sticker.

Example of How to Use Size Stickers ON DENIM WALLS

Important note: We will not have size stickers for showing the length of the pants. All BU Bottom Sizes are 28, 30, 32, 34, 36, 38, 40, 42, 44, 46.

Denim pants are sent to you with the size stickers already, but If the stickers are fold down from the pants, please restick a new size sticker.