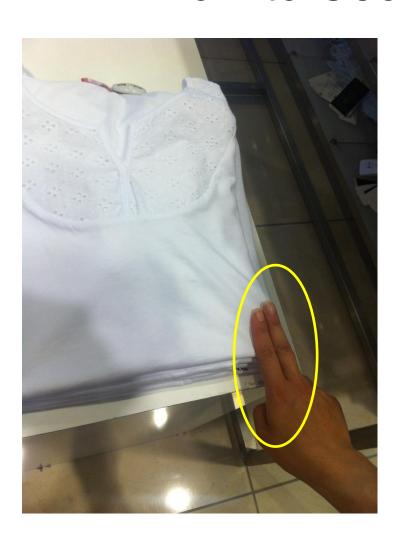

When folding the products, place the largest size in the bottom and the smallest size on the top.

Example : S-M-L-XL.

If all sizes are not available you can repeat sizes S-M-L-XL.

after you folded up the product, from the right part of T-shirt or top, you should leave a **2 finger gap** before you apply the size sticker.

In this way, sticker will be seen properly and straight.

And then you can stick the size sticker on T-shirt or on top straightly.

Important notes: all stickers on the product should be in order and foldings should be starting from biggest size to smallest.

same way that we can follow; when we apply the size stickers on pants.

After you folded up the product, from the right part of T-shirt or top, you should leave a **2 finger gap** before you apply the size sticker.