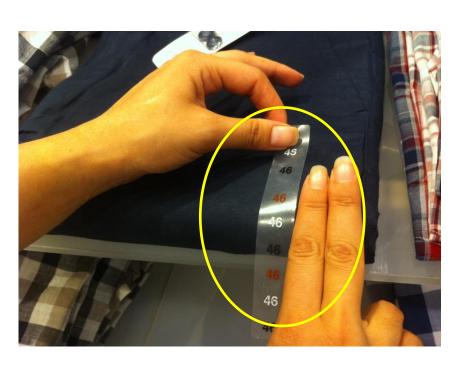

same way that we can follow; when we apply the size stickers on pants.

After you folded up the product, from the right part of T-shirt or top, you should leave a **2 finger gap** before you apply the size sticker.

Important notes: all stickers on the product should be in order and foldings should be starting from biggest size to smallest.

Example of How to Use Size Stickers ON DENIM WALLS

**Important notes:** we will not have size stickers for showing the length of the pants. **All BU Bottom Sizes are** 28, 30, 32, 34, 36, 38, 40, 42, 44, 46.