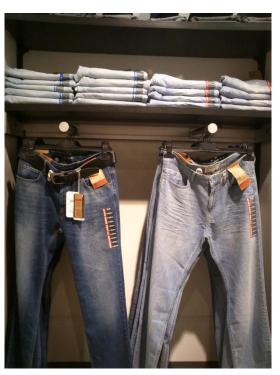

Important notes: all stickers on the product should be in order and foldings should be starting from biggest size to smallest.

Example of How to Use Size Stickers ON DENIM WALLS

**Important notes:** we will not have size stickers for showing the length of the pants. **All BU Bottom Sizes are** 28, 30, 32, 34, 36, 38, 40, 42, 44, 46.

**Important notes:** we will not have size stickers for showing the length of the pants. **All BU Bottom Sizes are** 28, 30, 32, 34, 36, 38, 40, 42, 44, 46.

Denim pants are sent to you with the size stickers already, but If the stickers are fold down from the pants, please restick a new size sticker.

Example of How to Use Size Stickers ON DENIM WALLS

Important note: We will not have size stickers for showing the length of the pants. All BU Bottom Sizes are 28, 30, 32, 34, 36, 38, 40, 42, 44, 46.

Denim pants are sent to you with the size stickers already, but If the stickers are fold down from the pants, please restick a new size sticker.