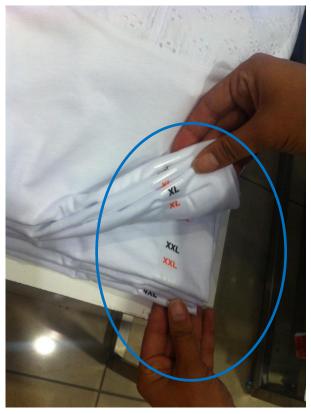

When folding the products, place the largest size in the bottom and the smallest size on the top.

Example : S-M-L-XL.

If all sizes are not available you can repeat sizes S-M-L-XL.

after you folded up the product, from the right part of T-shirt or top, you should leave a **2 finger gap** before you apply the size sticker.

In this way, sticker will be seen properly and straight.

And then you can stick the size sticker on T-shirt or on top straightly.

Important notes: all stickers on the product should be in order and foldings should be starting from biggest size to smallest.