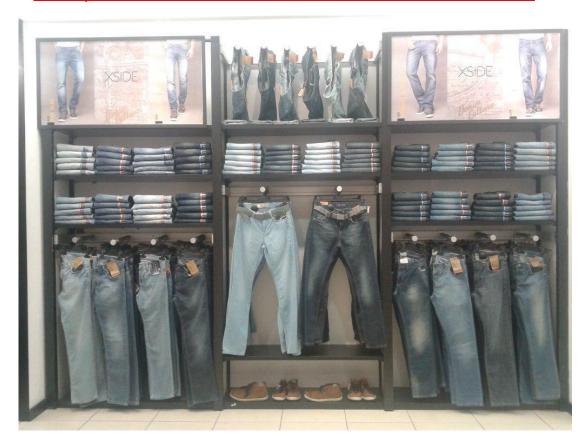

Important notes: all stickers on the product should be in order and foldings should be starting from biggest size to smallest.

Example of How to Use Size Stickers ON DENIM WALLS

**Important notes:** we will not have size stickers for showing the length of the pants. **All BU Bottom Sizes are** 28, 30, 32, 34, 36, 38, 40, 42, 44, 46.

**Important notes:** we will not have size stickers for showing the length of the pants. **All BU Bottom Sizes are** 28, 30, 32, 34, 36, 38, 40, 42, 44, 46.

Denim pants are sent to you with the size stickers already, but If the stickers are fold down from the pants, please restick a new size sticker.

Example of How to Use Size Stickers ON DENIM WALLS

Important note: We will not have size stickers for showing the length of the pants. All BU Bottom Sizes are 28, 30, 32, 34, 36, 38, 40, 42, 44, 46.

Denim pants are sent to you with the size stickers already, but If the stickers are fold down from the pants, please restick a new size sticker.