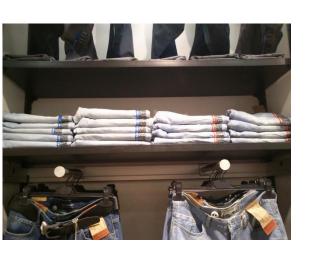

When folding the products, place the largest size in the bottom and the smallest size on the top.

Example : S-M-L-XL.

If all sizes are not available you can repeat sizes S-M-L-XL.

after you folded up the product, from the right part of T-shirt or top, you should leave a **2 finger gap** before you apply the size sticker.

In this way, sticker will be seen properly and straight.

And then you can stick the size sticker on T-shirt or on top straightly.

Important notes: all stickers on the product should be in order and foldings should be starting from biggest size to smallest.