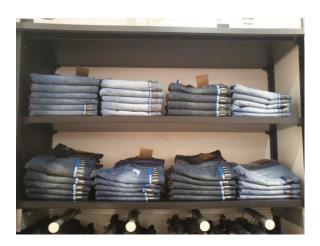

Important notes: all stickers on the product should be in order and foldings should be starting from biggest size to smallest.

Example of How to Use Size Stickers ON DENIM WALLS

**Important notes:** we will not have size stickers for showing the length of the pants. **All BU Bottom Sizes are** 28, 30, 32, 34, 36, 38, 40, 42, 44, 46.

**Important notes:** we will not have size stickers for showing the length of the pants. **All BU Bottom Sizes are** 28, 30, 32, 34, 36, 38, 40, 42, 44, 46.

Denim pants are sent to you with the size stickers already, but If the stickers are fold down from the pants, please restick a new size sticker.

Example of How to Use Size Stickers ON DENIM WALLS

Important note: We will not have size stickers for showing the length of the pants. All BU Bottom Sizes are 28, 30, 32, 34, 36, 38, 40, 42, 44, 46.

Denim pants are sent to you with the size stickers already, but If the stickers are fold down from the pants, please restick a new size sticker.