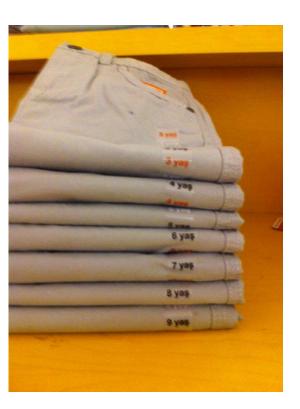

When folding the products, place the largest size in the bottom and the smallest size on the top.

Example : S-M-L-XL.

If all sizes are not available you can repeat sizes S-M-L-XL.

after you folded up the product, from the right part of T-shirt or top, you should leave a **2 finger gap** before you apply the size sticker.

In this way, sticker will be seen properly and straight.

And then you can stick the size sticker on T-shirt or on top straightly.

Important notes: all stickers on the product should be in order and foldings should be starting from biggest size to smallest.