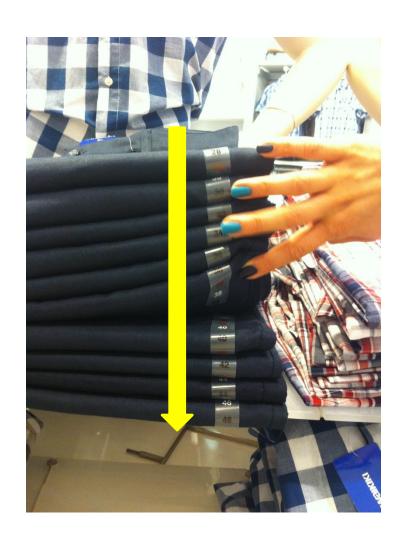

Important notes: all stickers on the product should be in order and foldings should be starting from biggest size to smallest.

Example of How to Use Size Stickers ON DENIM WALLS

**Important notes:** we will not have size stickers for showing the length of the pants. **All BU Bottom Sizes are** 28, 30, 32, 34, 36, 38, 40, 42, 44, 46.

**Important notes:** we will not have size stickers for showing the length of the pants. **All BU Bottom Sizes are** 28, 30, 32, 34, 36, 38, 40, 42, 44, 46.

Denim pants are sent to you with the size stickers already, but If the stickers are fold down from the pants, please restick a new size sticker.

Example of How to Use Size Stickers ON DENIM WALLS

Important note: We will not have size stickers for showing the length of the pants. All BU Bottom Sizes are 28, 30, 32, 34, 36, 38, 40, 42, 44, 46.

Denim pants are sent to you with the size stickers already, but If the stickers are fold down from the pants, please restick a new size sticker.