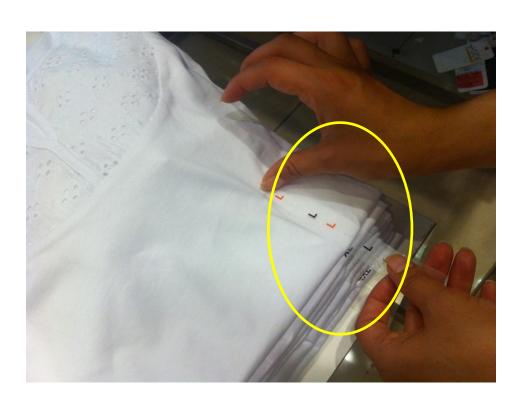

When folding the products, place the largest size in the bottom and the smallest size on the top.

Example : S-M-L-XL.

If all sizes are not available you can repeat sizes S-M-L-XL.

after you folded up the product, from the right part of T-shirt or top, you should leave a **2 finger gap** before you apply the size sticker.

In this way, sticker will be seen properly and straight.

And then you can stick the size sticker on T-shirt or on top straightly.

Important notes: all stickers on the product should be in order and foldings should be starting from biggest size to smallest.

Important notes: all stickers on the product should be in order and foldings should be starting from biggest size to smallest.

Example of How to Use Size Stickers ON DENIM WALLS

**Important notes:** we will not have size stickers for showing the length of the pants. **All BU Bottom Sizes are** 28, 30, 32, 34, 36, 38, 40, 42, 44, 46.