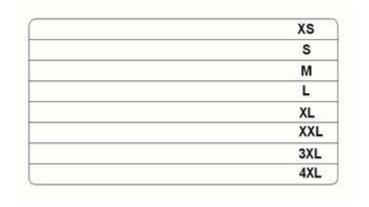

BG Top Sizes: XS, S, M, L, XL, XXL, 3XL, 4XL

**BG Bottom Sizes:** 34, 36, 38, 40, 42, 44, 46

BU Top Sizes: XS, S, M, L, XL, XXL, 3XL, 4XL

**BU Bottom Sizes:** 28, 30, 32, 34, 36, 38, 40, 42, 44, 46

**Kids Sizes:** 2y, 3y, 4y, 5y, 6y, 7y, 8y, 8+, 9y, 9+, 10y, 11y,