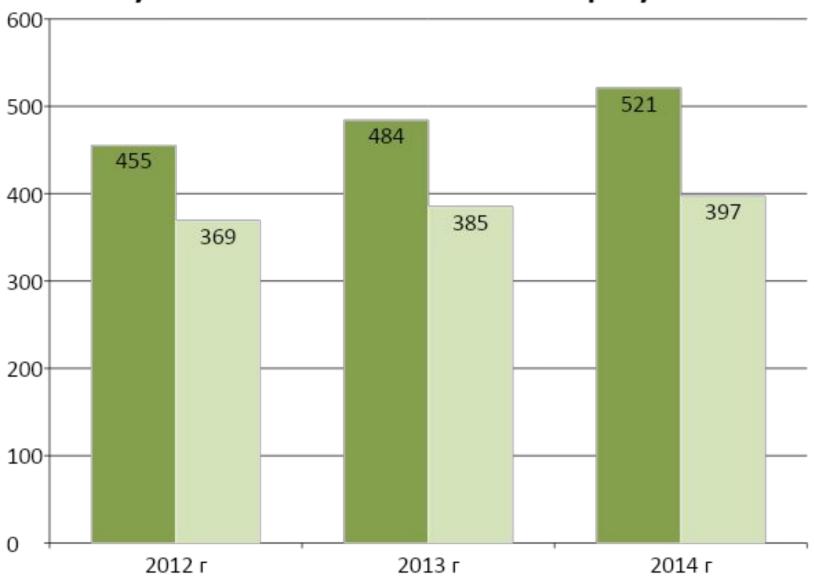

# Evaluation of the human potential "Dalspetsstroy" of the Federal Agency for Special Construction

### The dynamics of the cost of construction and installation work



<sup>■</sup>Стоимость выполненных СМР, тыс. руб.

#### Dynamics of the number of employees



## The structure of employees by categories 2014





#### Evaluation of the human potential

| Part | The sum of ranks | The reciprocal of the sum of the ranks | The coefficient of the weighting |
|------|------------------|----------------------------------------|----------------------------------|
| 1    | 13               | 0,0769                                 | 0,460                            |
| 2    | 29               | 0,0345                                 | 0,207                            |
| 3    | 18               | 0,0556                                 | 0,333                            |
| Sum  | 60               | 0,167                                  | 1                                |

$$KP = \sum_{i,j} d_i \cdot \beta_j = 0,460 \cdot \beta_1 + 0,207 \cdot \beta_2