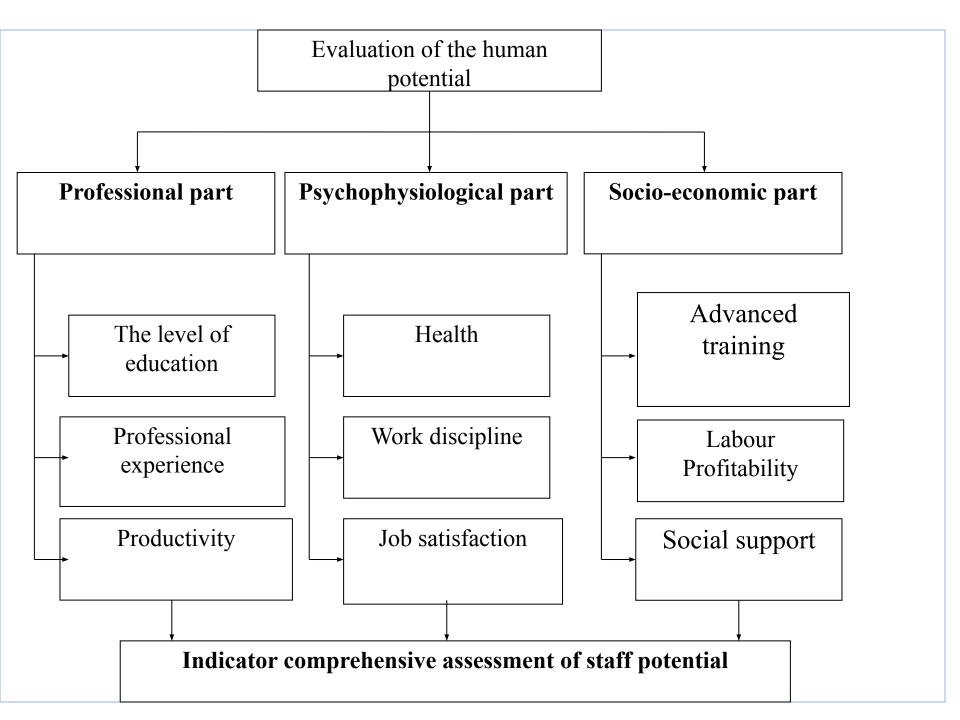

# Evaluation of the human potential "Dalspetsstroy" of the Federal Agency for Special Construction

#### Evaluation of the human potential

| Part | The sum of ranks | The reciprocal of the sum of the ranks | The coefficient of the weighting |
|------|------------------|----------------------------------------|----------------------------------|
| 1    | 13               | 0,0769                                 | 0,460                            |
| 2    | 29               | 0,0345                                 | 0,207                            |
| 3    | 18               | 0,0556                                 | 0,333                            |
| Sum  | 60               | 0,167                                  | 1                                |

$$KP = \sum_{i,j} d_i \cdot \beta_j = 0,460 \cdot \beta_1 + 0,207 \cdot \beta_2 + 0,333 \cdot \beta_3$$

KP=0,9982+0,2484+0,31=1,5566