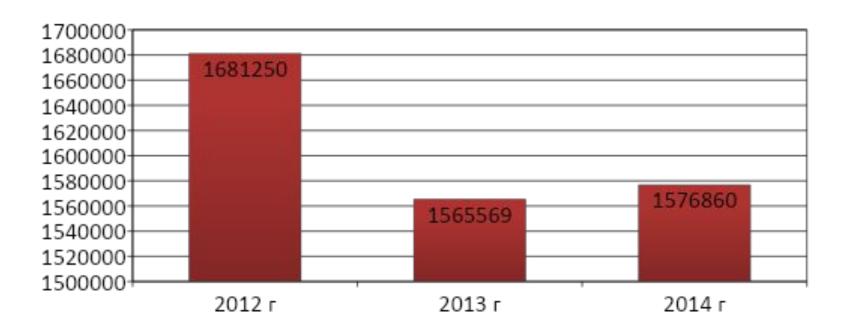

### The dynamics of the cost of construction and installation work

<sup>■</sup>Стоимость выполненных СМР, тыс. руб.