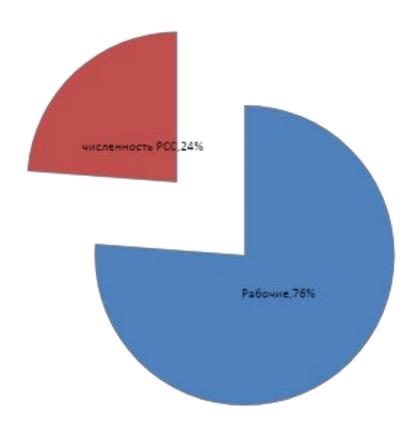

# Evaluation of the human potential "Dalspetsstroy" of the Federal Agency for Special Construction

### The dynamics of the cost of construction and installation work



<sup>■</sup>Стоимость выполненных СМР, тыс. руб.

#### Dynamics of the number of employees



## The structure of employees by categories 2014





#### Evaluation of the human potential

| Part | The sum of ranks | The reciprocal of the sum of the ranks | The coefficient of the weighting |
|------|------------------|----------------------------------------|----------------------------------|
| 1    | 13               | 0,0769                                 | 0,460                            |
| 2    | 29               | 0,0345                                 | 0,207                            |
| 3    | 18               | 0,0556                                 | 0,333                            |
| Sum  | 60               | 0,167                                  | 1                                |

$$KP = \sum_{i,j} d_i \cdot \beta_j = 0,460 \cdot \beta_1 + 0,207 \cdot \beta_2 + 0,333 \cdot \beta_3$$

KP=0,9982+0,2484+0,31=1,55