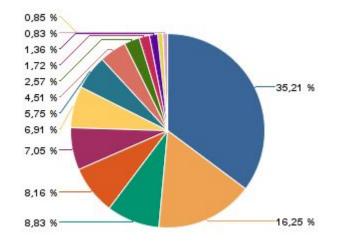

## **Regions (2014)**

| Moscow                        | 35,21% |
|-------------------------------|--------|
| Central Federal District      | 16,25% |
| Saint Petersburg              | 8,83%  |
| Northwestern Federal District | 8,16%  |
| Siberian Federal District     | 7,05%  |
| Volga Federal District        | 6,91%  |
| Southern Federal District     | 5,75%  |
| Ural Federal District         | 4,51%  |
| Far Eastern Federal District  | 2,57%  |
| Other regions                 | 1,72%  |
|                               |        |