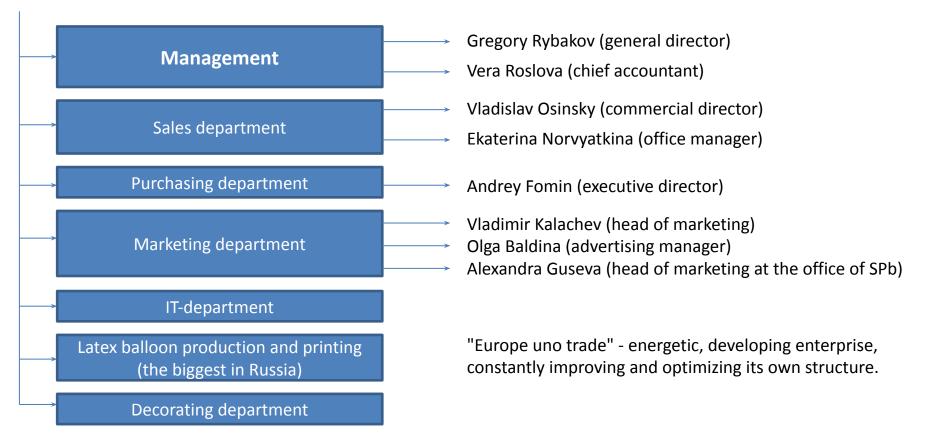

### LICENSEE PROFILE





## **GENERAL DATA**



Founded in 1992, now EUT is the leading distributor and importer of balloon and party products for Russia



Offices in Moscow, St-Petersburg and Ukraine. More than 400 employees



The total turnover 2 billion



The partnership with Disney more than 10 years (since 2003)



Market Share - 30%; 50% in balloons Disney share in business - 10%

### **BRANDS**







































































## ORGANIZATIONAL STRUCTURE



#### **Departments**

#### **Key persons**



## **DISTRIBUTION**

## Countries (2014)

| Russia          | 95,91% |
|-----------------|--------|
| Rep. of Belarus | 2,93%  |
| Kazakhstan      | 0,93%  |
| Ukraine         | 0,16%  |
| Mongolia        | 0,04%  |
| other           | 0,02%  |
| Azerbaijan      | 0,01%  |
| Kyrgyzstan      | 0,00%  |
| Moldavia        | 0,00%  |
| Estonia         | 0,00%  |
|                 |        |



## **Regions (2014)**

| Moscow                        | 35,21% |
|-------------------------------|--------|
| Central Federal District      | 16,25% |
| Saint Petersburg              | 8,83%  |
| Northwestern Federal District | 8,16%  |
| Siberian Federal District     | 7,05%  |
| Volga Federal District        | 6,91%  |
| Southern Federal District     | 5,75%  |
| Ural Federal District         | 4,51