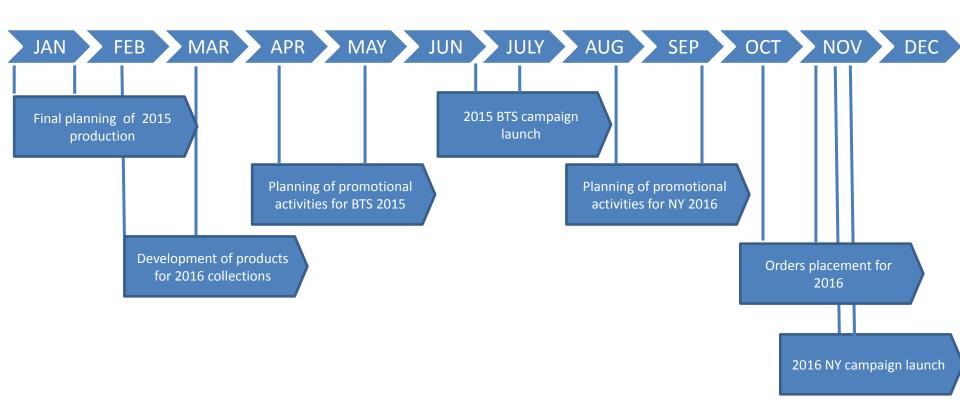

elikiy A.V. (distributor in Pyatigorsk)       | 0,80%  |
|                                                                        | Ivanova I.I. (distributor in Ufa)              | 0,78%  |
|                                                                        | Deti                                           | 0,76%  |
|                                                                        | Prezent (distributor in Moscow region)         | 0,71%  |
|                                                                        | Other 6191 clients                             | 62,86% |
|                                                                        |                                                |        |

#### Chain stores















## PLANNING CYCLE



## 2015-2016 timeline



# 2015 range plan

|                | SKU                                 | Pruduct name                                      | Sales start    |  |
|----------------|-------------------------------------|---------------------------------------------------|----------------|--|
| 1              | Collection Disney "Winnie The Pooh" |                                                   |                |  |
| Winnie         | 1502-1617                           | Decorations for cakes Disney Winnie 48pcs/G       | september 2015 |  |
| Dthe           | 1504-0372                           | Giant bubbles Disney Winnie/G                     | march 2015     |  |
| TOON           | 1504-0374                           | Small bubbles stick Disney Winnie/G               | march 2015     |  |
|