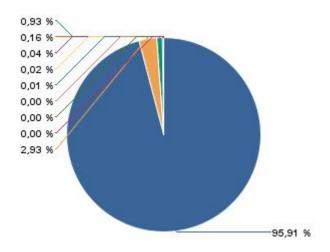

## Countries (2014)

| Russia          | 95,91% |
|-----------------|--------|
| Rep. of Belarus | 2,93%  |
| Kazakhstan      | 0,93%  |
| Ukraine         | 0,16%  |
| Mongolia        | 0,04%  |
| other           | 0,02%  |
| Azerbaijan      | 0,01%  |
| Kyrgyzstan      | 0,00%  |
| Moldavia        | 0,00%  |
| Estonia         | 0,00%  |
|                 |        |