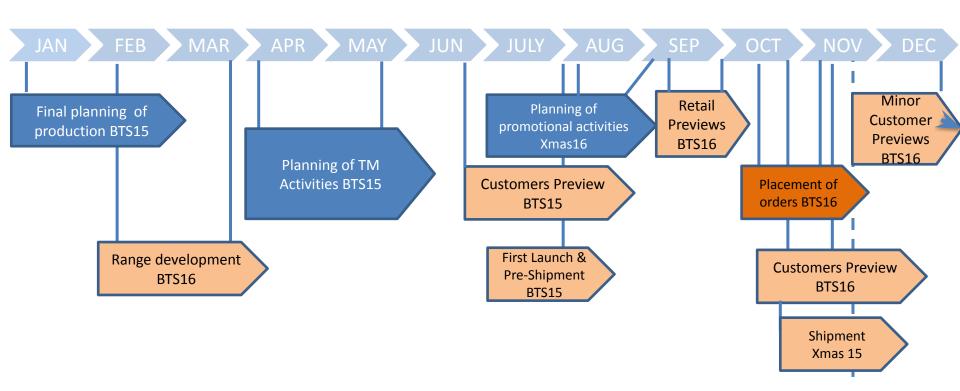

| Velikiy A.V. (distributor in Pyatigorsk)       | 0,80%  |
|                                                                        | Ivanova I.I. (distributor in Ufa)              | 0,78%  |
|                                                                        | Deti                                           | 0,76%  |
|                                                                        | Prezent (distributor in Moscow region)         | 0,71%  |
|                                                                        | Other 6191 clients                             | 62,86% |
|                                                                        |                                                |        |

#### Chain stores















## PLANNING CYCLE



## 2015-2016 timeline



# 2015 range plan

|                | SKU                                 | Pruduct name                                      | Sales start    |  |
|----------------|-------------------------------------|---------------------------------------------------|----------------|--|
| 1              | Collection Disney "Winnie The Pooh" |                                                   |                |  |
| Winnie         | 1502-1617                           | Decorations for cakes Disney Winnie 48pcs/G       | september 2015 |  |
| Dthe           | 1504-0372                           | Giant bubbles Disney Winnie/G                     | march 2015     |  |
| TOON           | 1504-0374                           | Small bubbles stick Disney Winnie/G               |