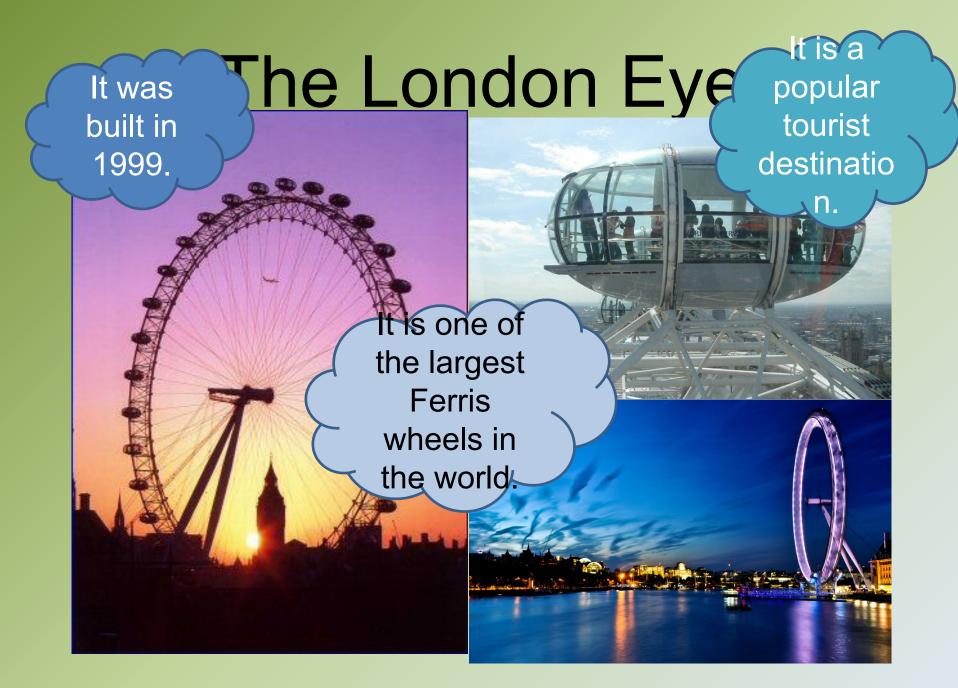

# **Buckingham Palace**

the

centre

of

Londo

was

built

in

700

is the official London residence and principal workplace of the British

monarch

setting for state occasion s and royal hospitalit



### St Paul's Cathedral

is an Anglican church in Central London, England.

> It was started in 604.

It is a popular tourist attraction and is still used as a church today.

# **Tower of London**

11 11

It was a prison, and a place of execution.

It stands on the bank of the River Thames, in the oldest part of the city.

Now there is a big collection of jewels and a museum of armour.

is an

ancient

stone

fortress in

London

# **Tower Bridge**

# It crosses the River Thames near the Tower of London.

2222222

FFF

# **Trafalgar Square**

is a large pedestrian square in the heart of London.

### Westminster Abbey



Westminster,

London.

# Palace of Westminster



# Madame Tussauds

#### is a wax museum in London with branches in a

#### number of major cities.



It was founded by