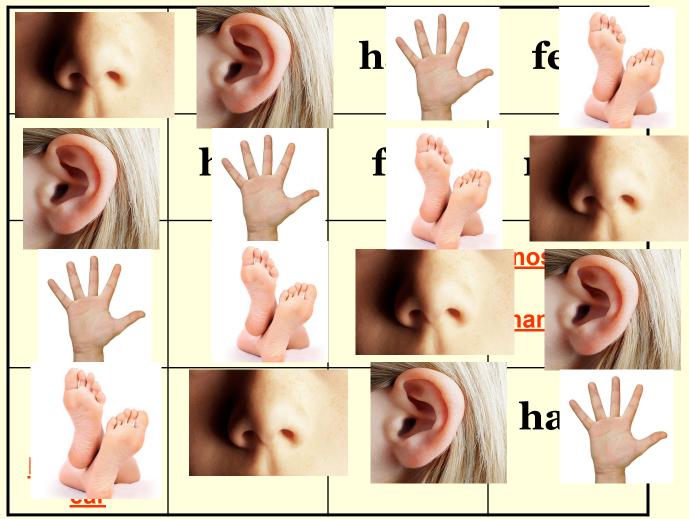

### Click on the question

| nose | ear  | hand | feet |
|------|------|------|------|
| ear  | hand | feet | nose |
| hand | feet | nose | ?    |
|      | nose | ear  | hand |

### Choose the right

| nose | ear  | hand | feet                            |
|------|------|------|---------------------------------|
| ear  | hand | feet | nose                            |
| hand | feet | nose | nosenose feet handhand hand ear |
|      | nose | ear  | hand                            |