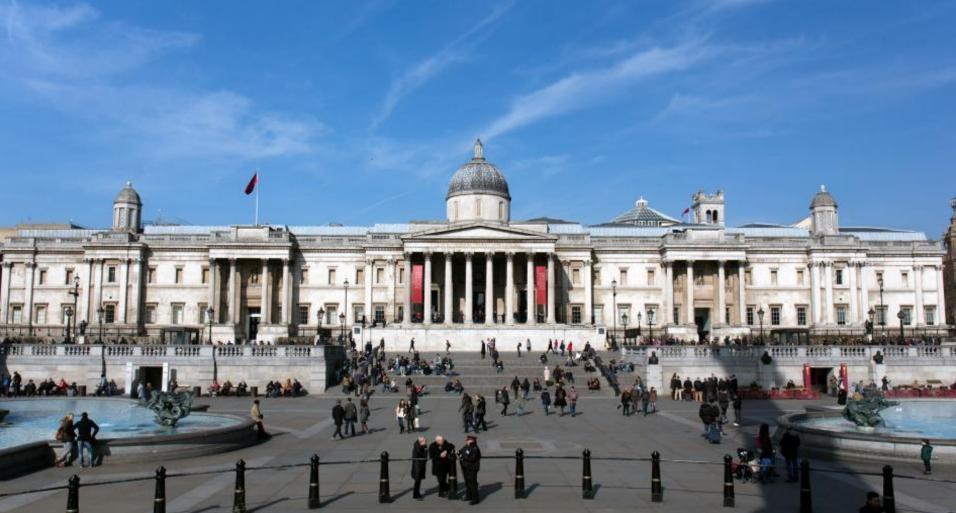

London National Gallery. The gallery has more than 2000 works of world-known artists of XIII-XX centuries.