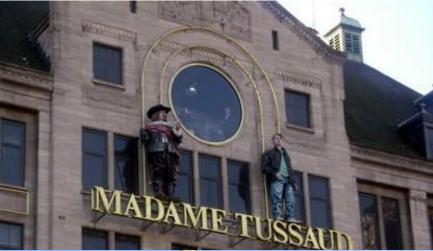

#### London Eye.

It is one of the biggest observation wheels in the world. Its height is 135 meters. It has 32 cabins. It takes 30 minutes to make a full circle.

**Madam Tussaud's Museum** The most famous museum of waxworks. It presents all famous people: singers actors and Presidents.