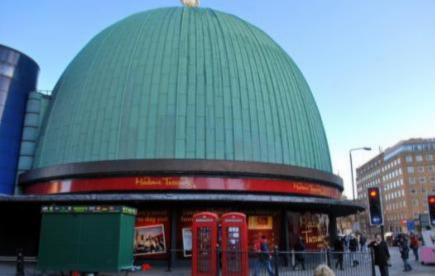

#### London Eye.

It is one of the biggest observation wheels in the world. Its height is 135 meters. It has 32 cabins. It takes 30 minutes to make a full circle.

**Madam Tussaud's Museum** The most famous museum of waxworks. It presents all famous people: singers actors and Presidents.