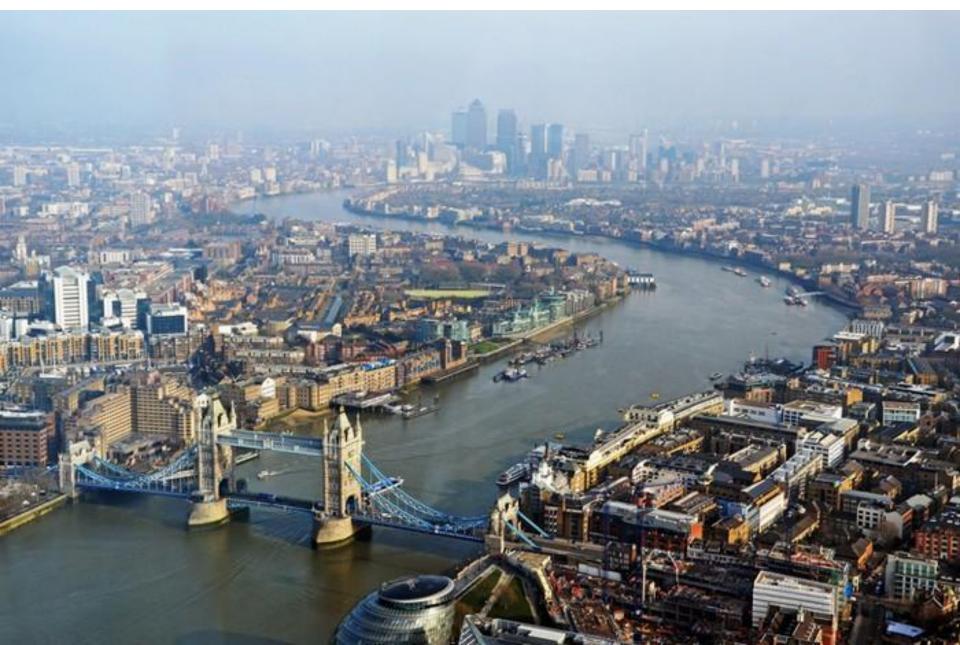

#### The Thames.

#### The longest and most famous river in the UK which the British often call the «Father Thames».