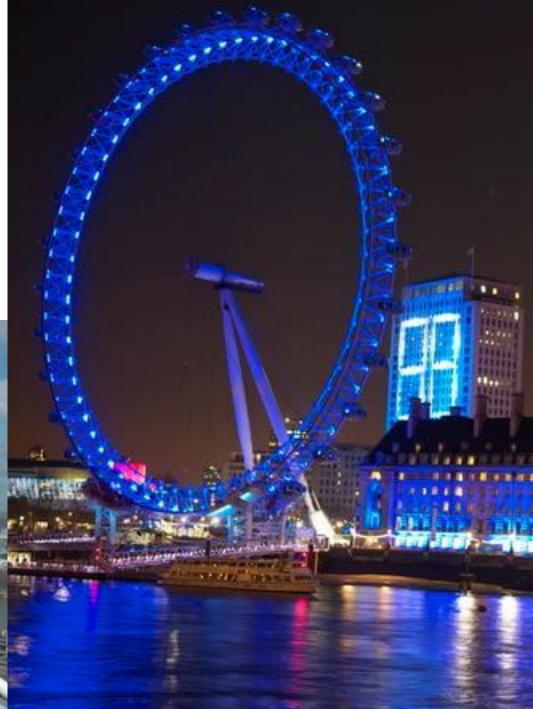

#### London Eye.

It is one of the biggest observation wheels in the world. Its height is 135 meters. It has 32 cabins. It takes 30 minutes to make a full circle.

**Madam Tussaud's Museum** The most famous museum of waxworks. It presents all famous people: singers actors and Presidents.