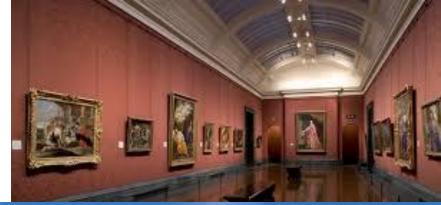

London National Gallery. The gallery has more than 2000 works of world-known artists of XIII-XX centuries.