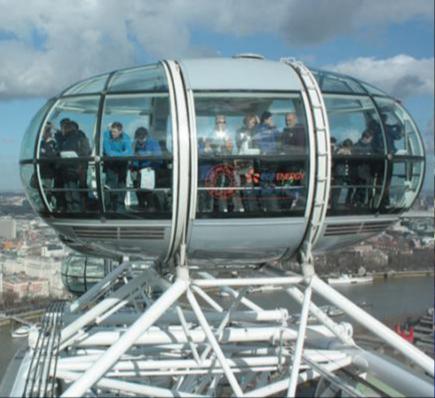

#### London Eye.

It is one of the biggest observation wheels in the world. Its height is 135 meters. It has 32 cabins. It takes 30 minutes to make a full circle.

**Madam Tussaud's Museum** The most famous museum of waxworks. It presents all famous people: singers actors and Presidents.