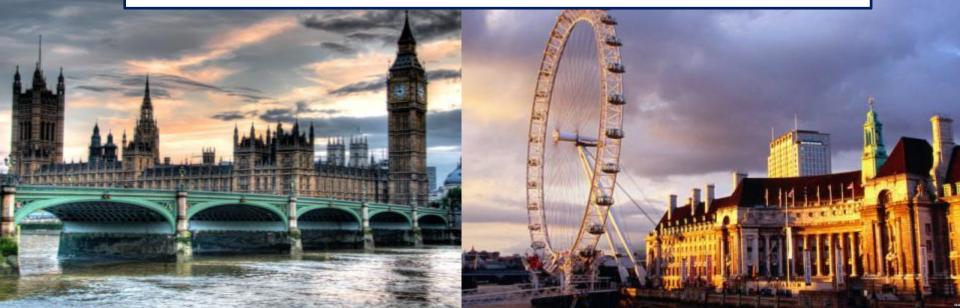

#### London Eye.

It is one of the biggest observation wheels in the world. Its height is 135 meters. It has 32 cabins. It takes 30 minutes to make a full circle.

**Madam Tussaud's Museum** The most famous museum of waxworks. It presents all famous people: singers actors and Presidents.