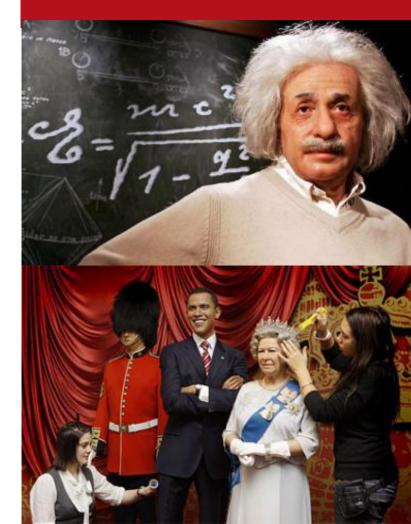

#### London Eye.

It is one of the biggest observation wheels in the world. Its height is 135 meters. It has 32 cabins. It takes 30 minutes to make a full circle.

**Madam Tussaud's Museum** The most famous museum of waxworks. It presents all famous people: singers actors and Presidents.