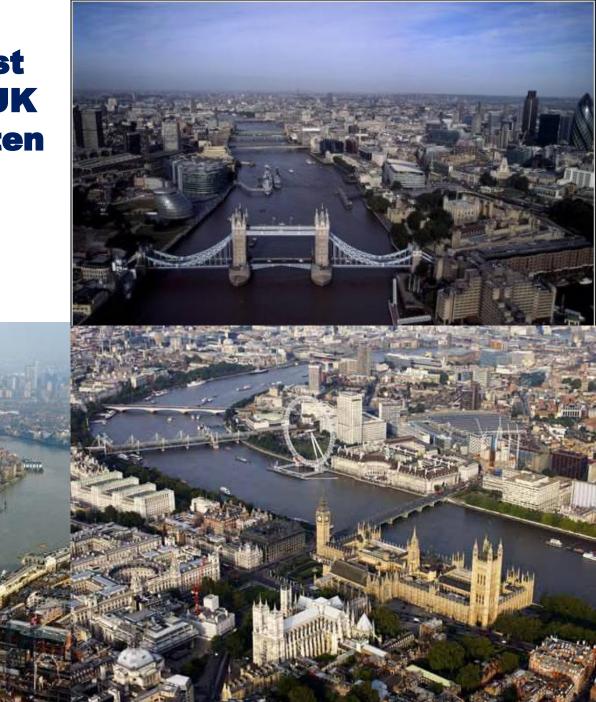

# London is the capital of Great

TELEPHONE

#### The Thames.

#### The longest and most famous river in the UK which the British often call the «Father Thames».