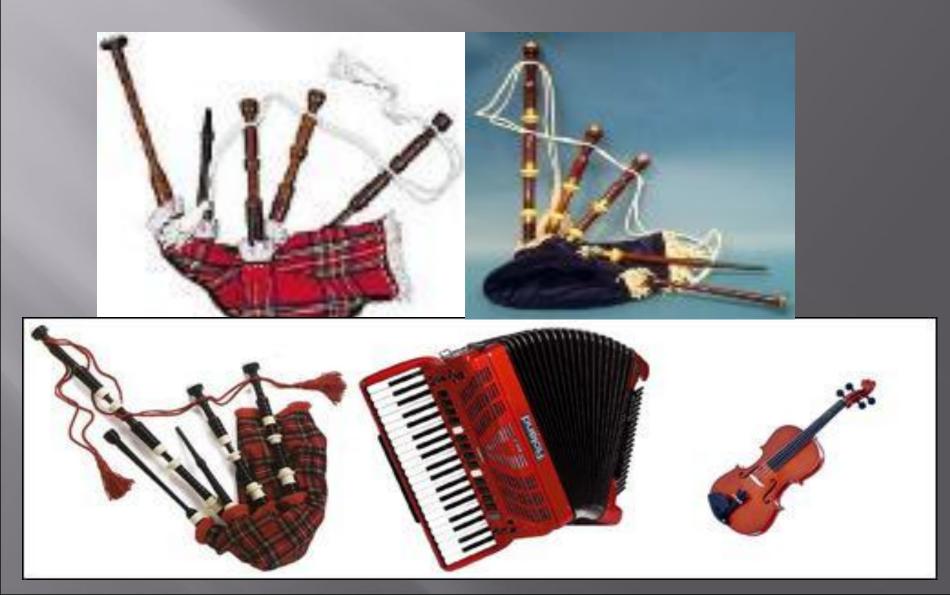

## THE UNITED KINGDOM OF GREAT BRITAIN AND NORTHERN IRELAND

#### **The UNION JACK**



the map of GREAT BRITAIN



## 4 kingdoms

Scotland
England
Wales
Northern Ireland

## **CELTIC RACE**

# The Irish

# The Welsh

# The Highland Scotish

#### **GERMANIC RACE**

# The English

# The lowland Scottish

#### Languages

Ireland – Irish gaelic

Wales – Welsh gaelic

Scotland – Scotish gaelic

England – Germanic dialects

# Ireland



#### The capital is BELFAST

#### Some pictures









#### The flag of Ireland



# **Plant is HEMP**



#### The patron saint is St.Patrick





# The Harp



# Scotland



The capital is Edinburg

# Some pictures









#### The flag of Scotland



# Plant is the THISTLE

#### The Patron Saint is St. Andrew



### **Musical instruments**



# England



#### The capital is London

## **Some pictures**



















## The flag of England



# **Plant is ROSE**



#### The patron Saint is ST.Georgiy





Queen Elizabeth the second (II)



## Wales



### The capital is Cardiff

#### Some pictures









#### The flag of Wales



#### **Plant is DIFFODIL**



#### The Patron Saint is St. David













# Halloween