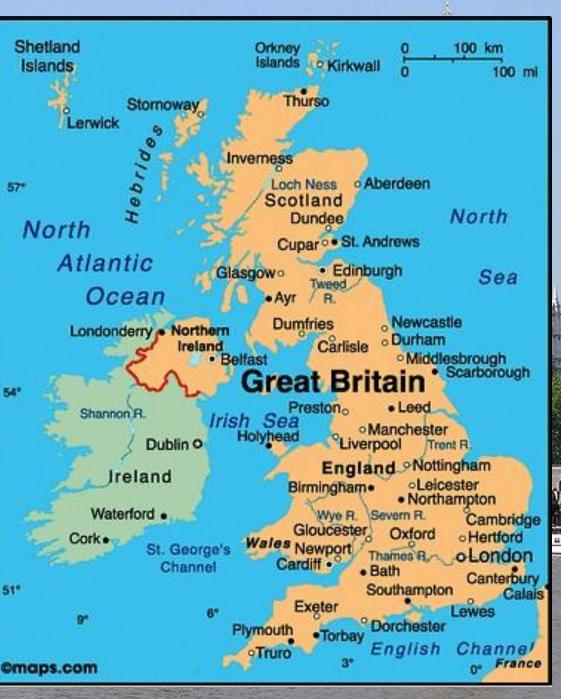

## THE UNITED KINGDOM OF GREAT BRITAIN AND NORTHERN IRELAND

#### **The UNION JACK**

the map of GREAT BRITAIN

## 4 kingdoms

Scotland
England
Wales
Northern Ireland