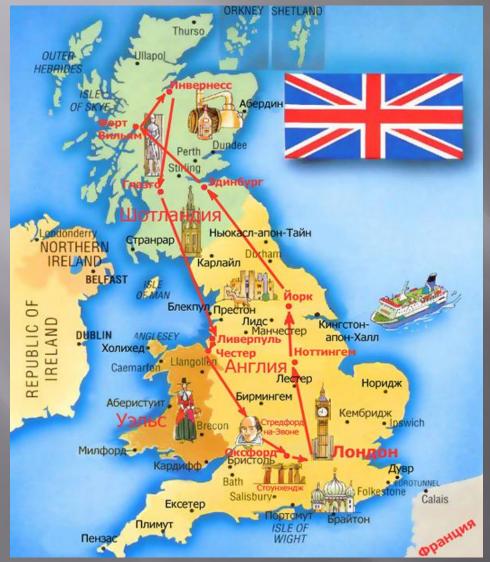

## THE UNITED KINGDOM OF GREAT BRITAIN AND NORTHERN IRELAND

#### **The UNION JACK**

the map of GREAT BRITAIN

## 4 kingdoms

Scotland
England
Wales
Northern Ireland