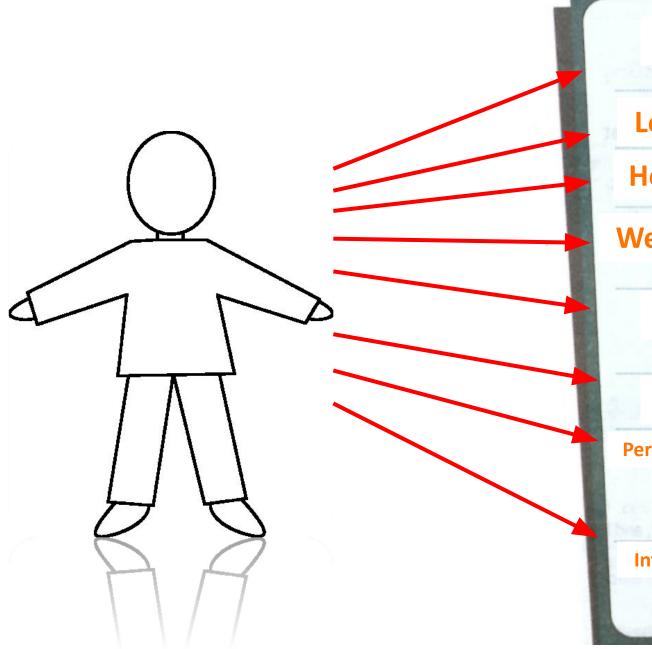

| Age       | young, in his/her (early/late) twenties,<br>thirties etc, younger/older than he/she<br>looks, middle-aged etc                                                                         |
|-----------|---------------------------------------------------------------------------------------------------------------------------------------------------------------------------------------|
| .ooks     | good-looking, pretty, beautiful, handsome, rather ugly etc                                                                                                                            |
| eight     | (rather) short, (quite) tall, of average height etc                                                                                                                                   |
| eight     | (a bit) thin, (rather) plump, overweight,<br>skinny, slim, strong, muscular, of medium<br>build etc                                                                                   |
| Hair      | fair, blond, dark, ginger, going grey, almost<br>bald, white, curly, wavy, straight, shoulder-<br>length, long etc                                                                    |
| Eyes      | almond-shaped, dark, small, green, blue etc                                                                                                                                           |
| rsonality | unny, hard-working, talkative, friendly, (a<br>bit) dull/boring, energetic, sporty, moody,<br>creative, shy, bossy, sensible, impatient,<br>humorous, stubborn, selfish, generous etc |
| nterests  | photography, drawing, sports, horse riding,<br>painting, reading, travelling, cinema, theatre,<br>music etc                                                                           |