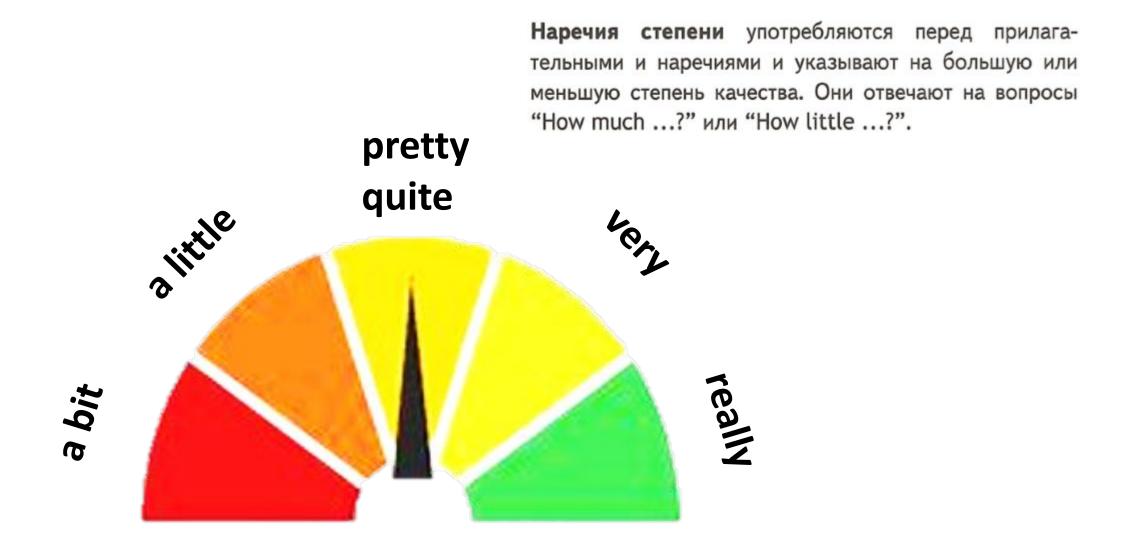

## **Adverbs of degree**

to break the ice

Ренеразовну и выель Костью в рабликата общать выель Костью в Попаль Соста общать выель Костью в Попаль Соста общать выель Костью в Соста общать выель Соста общать выель В Попаль Соста общать выель выель Соста общать выель выель Соста общать выель выель Соста общать выель Соста общать выель выель Соста общать выель выел