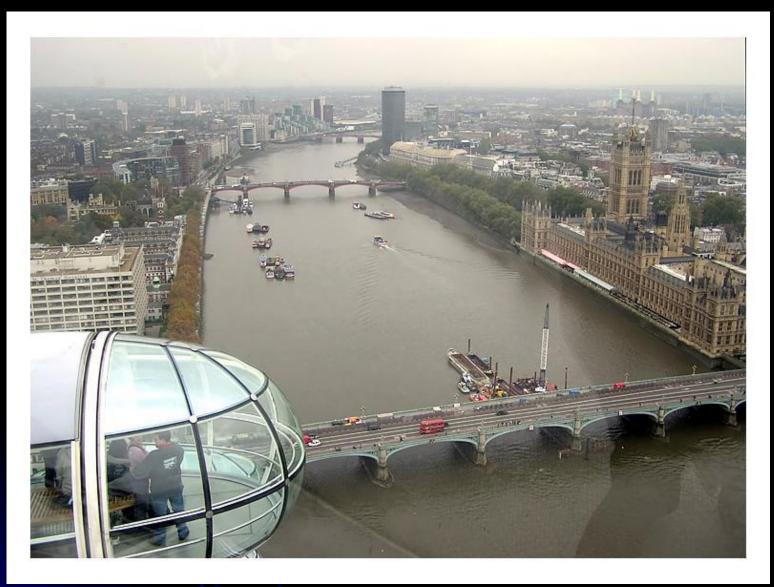

<u>40</u> | <u>50</u> |
|-------------------|-----------|-----------|-----------|-----------|-----------|
| Museums           | <u>10</u> | <u>20</u> | <u>30</u> | <u>40</u> | <u>50</u> |
| What is it?       | <u>10</u> | <u>20</u> | <u>30</u> | <u>40</u> | <u>50</u> |
| Parks and squares | <u>10</u> | <u>20</u> | <u>30</u> | <u>40</u> | <u>50</u> |
| More about London | <u>10</u> | <u>20</u> | <u>30</u> | <u>40</u> | <u>50</u> |

#### **Pictures**

#### Picture 1.

#### Answer: Big Ben



#### Picture 2.

#### Answer: London Eye



#### **Picture 3.**

#### Answer:

#### Buckingham Palace





#### Picture 4.

#### Answer: The Tower



#### Picture 5.

#### Answer: St. Paul's Cathedral





#### **Buckingham Palace**





#### **Answer: The Tower Bridge**





#### **Answer:** The Tower



#### **Answer:** The Thames



#### Answer: Red double - decker



#### Answer: Madame Tussaud`s Museum





#### Answer: The Sherlock Holmes Museum.



#### **Answer:** The British Museum





#### **Answer:** Victoria and Albert Museum



Tas lt i chu old (мс and per

ears tombs kings ous



#### Answer: Trafalgar Square



#### **Answer: Alexandra Park**







#### **Answer:** Regent's Park



#### Answer: St. James's Park





Answer: a big fruit and vegetable market and the Royal Opera House.



#### **Answer:** ravens







#### **Answer:** Piccadilly Circus.

# Task 4. What is it?



#### **Answer:** The Houses of Parliament









# Thank you! Well done!