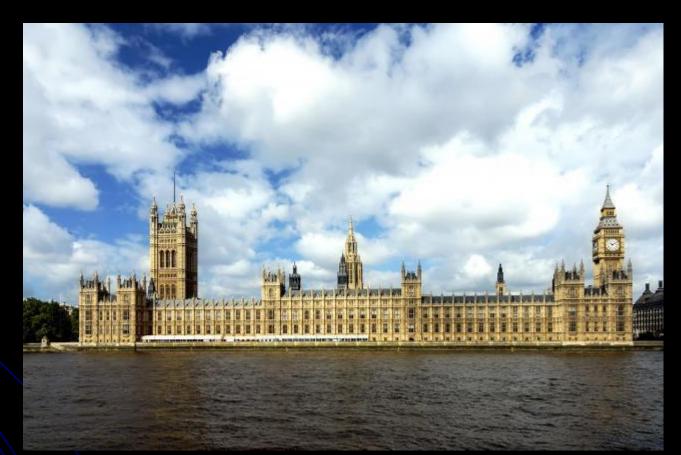

#### Picture 4.

#### Answer: The Tower



#### Picture 5.

#### Answer: St. Paul's Cathedral





#### **Buckingham Palace**





#### **Answer: The Tower Bridge**





#### **Answer:** The Tower



#### **Answer:** The Thames



#### Answer: Red double - decker



#### Answer: Madame Tussaud`s Museum





#### Answer: The Sherlock Holmes Museum.



#### **Answer:** The British Museum





#### **Answer:** Victoria and Albert Museum



Tas lt i chu old (мс and per

ears tombs kings ous



#### Answer: Trafalgar Square



#### **Answer: Alexandra Park**







#### **Answer:** Regent's Park



#### Answer: St. James's Park





Answer: a big fruit and vegetable market and the Royal Opera House.



#### **Answer:** ravens







#### **Answer:** Piccadilly Circus.

# Task 4. What is it?



#### **Answer:** The Houses of Parliament









# Thank you! Well done!