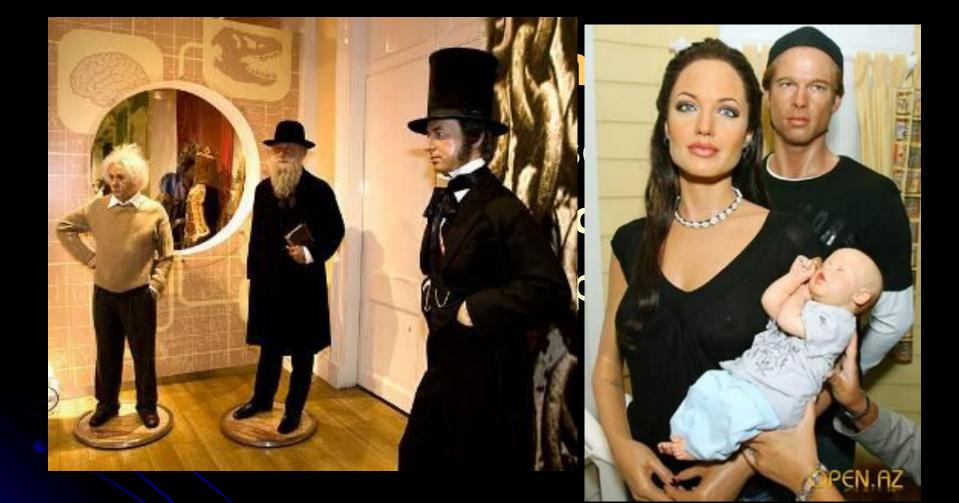

-|-----------|-----------|-----------|
| Museums           | <u>10</u> | <u>20</u> | <u>30</u> | <u>40</u> | <u>50</u> |
| What is it?       | <u>10</u> | <u>20</u> | <u>30</u> | <u>40</u> | <u>50</u> |
| Parks and squares | <u>10</u> | <u>20</u> | <u>30</u> | <u>40</u> | <u>50</u> |
| More about London | <u>10</u> | <u>20</u> | <u>30</u> | <u>40</u> | <u>50</u> |

#### **Pictures**

#### Picture 1.

#### Answer: Big Ben



#### Picture 2.

#### Answer: London Eye



#### **Picture 3.**

#### Answer:

#### Buckingham Palace





#### Picture 4.

#### Answer: The Tower



#### Picture 5.

#### Answer: St. Paul's Cathedral





#### **Buckingham Palace**





#### **Answer: The Tower Bridge**





#### **Answer:** The Tower



#### **Answer:** The Thames



#### Answer: Red double - decker



#### Answer: Madame Tussaud`s Museum





#### Answer: The Sherlock Holmes Museum.



#### **Answer:** The British Museum





#### **Answer:** Victoria and Albert Museum



Tas lt i chu old (мс and per

ears tombs kings ous



#### Answer: Trafalgar Square



#### **Answer: Alexandra Park**







#### **Answer:** Regent's Park



#### Answer: St. James's Park





Answer: a big fruit and vegetable market and the Royal Opera House.



#### **Answer:** ravens







#### **Answer:** Piccadilly Circus.

# Task 4. What is it?



#### **Answer:** The Houses of Parliament









# Thank you! Well done!