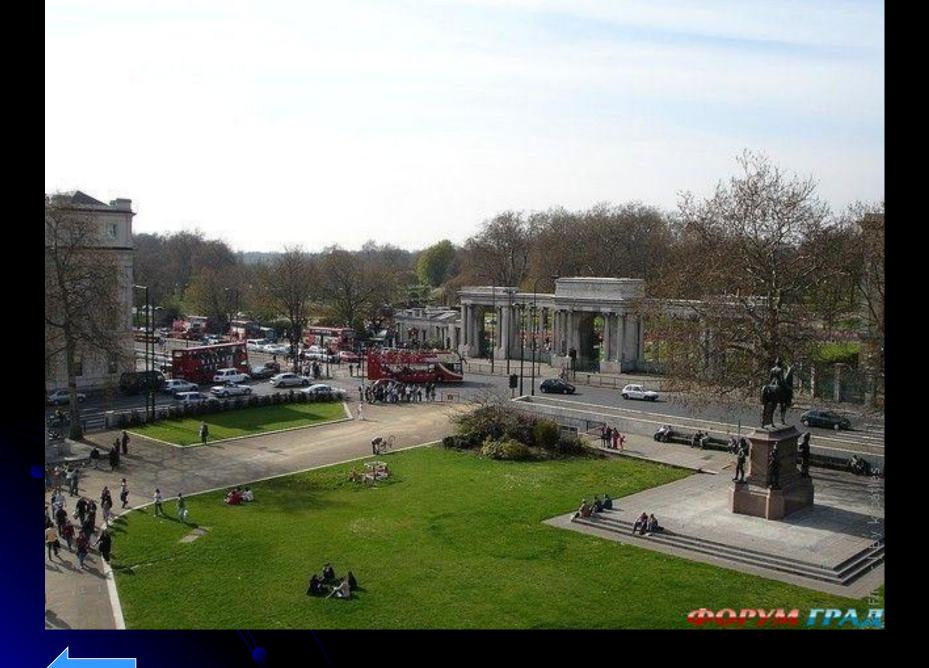

London | <u>10</u> | <u>20</u> | <u>30</u> | <u>40</u> | <u>50</u> |

#### **Pictures**

#### Picture 1.

#### Answer: Big Ben



#### Picture 2.

#### Answer: London Eye



#### **Picture 3.**

#### Answer:

#### Buckingham Palace





#### Picture 4.

#### Answer: The Tower



#### Picture 5.

#### Answer: St. Paul's Cathedral





#### **Buckingham Palace**





#### **Answer: The Tower Bridge**





#### **Answer:** The Tower



#### **Answer:** The Thames



#### Answer: Red double - decker



#### Answer: Madame Tussaud`s Museum





#### Answer: The Sherlock Holmes Museum.



#### **Answer:** The British Museum





#### **Answer:** Victoria and Albert Museum



Tas lt i chu old (мс and per

ears tombs kings ous



#### Answer: Trafalgar Square



#### **Answer: Alexandra Park**







#### **Answer:** Regent's Park



#### Answer: St. James's Park





Answer: a big fruit and vegetable market and the Royal Opera House.



#### **Answer:** ravens







#### **Answer:** Piccadilly Circus.

# Task 4. What is it?



#### **Answer:** The Houses of Parliament









# Thank you! Well done!