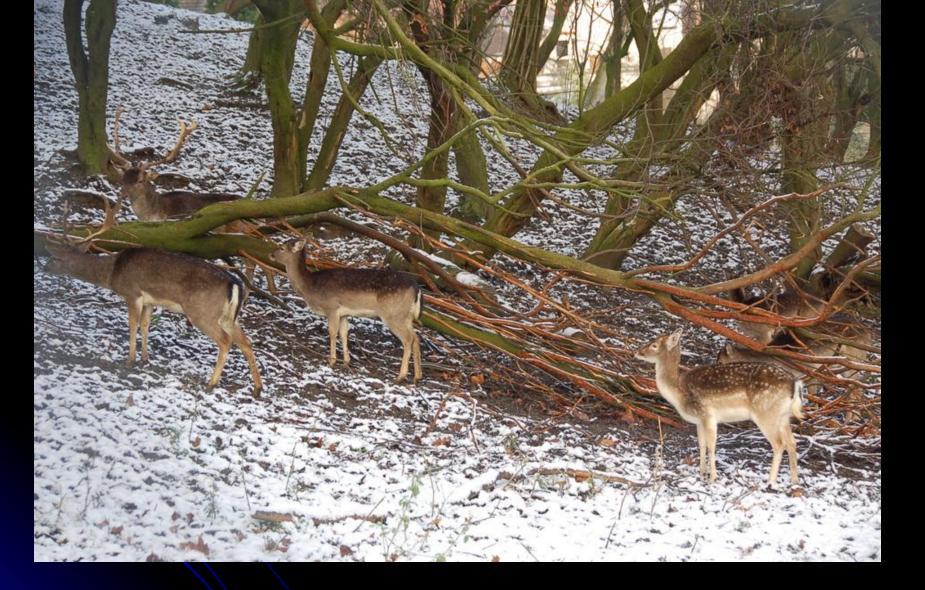

<u>40</u> | <u>50</u> |
| More about London | <u>10</u> | <u>20</u> | <u>30</u> | <u>40</u> | <u>50</u> |

#### **Pictures**

#### Picture 1.

#### Answer: Big Ben



#### Picture 2.

#### Answer: London Eye



#### **Picture 3.**

#### Answer:

#### Buckingham Palace





#### Picture 4.

#### Answer: The Tower



#### Picture 5.

#### Answer: St. Paul's Cathedral





#### **Buckingham Palace**





#### **Answer: The Tower Bridge**





#### **Answer:** The Tower



#### **Answer:** The Thames



#### Answer: Red double - decker



#### Answer: Madame Tussaud`s Museum





#### Answer: The Sherlock Holmes Museum.



#### **Answer:** The British Museum





#### **Answer:** Victoria and Albert Museum



Tas lt i chu old (мс and per

ears tombs kings ous



#### Answer: Trafalgar Square



#### **Answer: Alexandra Park**







#### **Answer:** Regent's Park



#### Answer: St. James's Park





Answer: a big fruit and vegetable market and the Royal Opera House.



#### **Answer:** ravens







#### **Answer:** Piccadilly Circus.

# Task 4. What is it?



#### **Answer:** The Houses of Parliament









# Thank you! Well done!