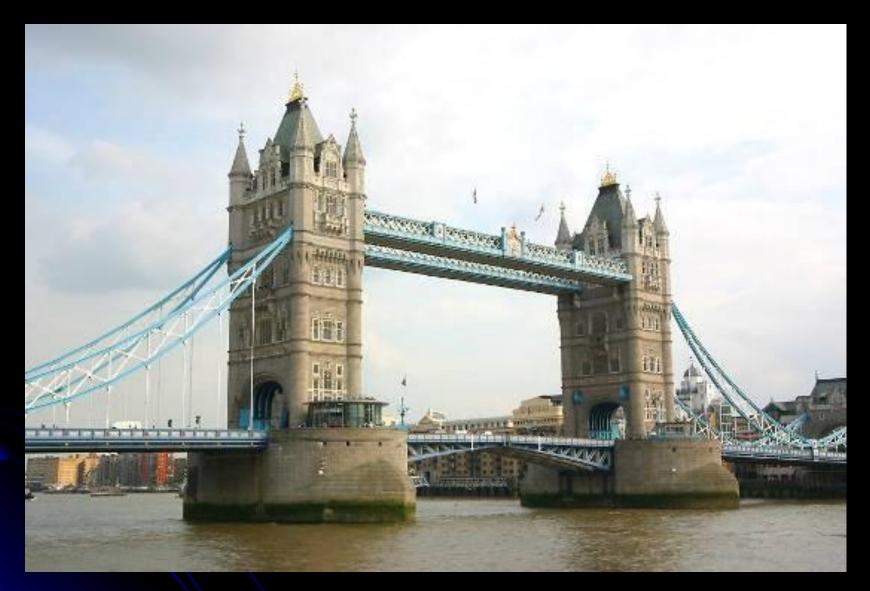

eland





| Pictures          | <u>10</u> | <u>20</u> | <u>30</u> | <u>40</u> | <u>50</u> |
|-------------------|-----------|-----------|-----------|-----------|-----------|
| Museums           | <u>10</u> | <u>20</u> | <u>30</u> | <u>40</u> | <u>50</u> |
| What is it?       | <u>10</u> | <u>20</u> | <u>30</u> | <u>40</u> | <u>50</u> |
| Parks and squares | <u>10</u> | <u>20</u> | <u>30</u> | <u>40</u> | <u>50</u> |
| More about London | <u>10</u> | <u>20</u> | <u>30</u> | <u>40</u> | <u>50</u> |

#### **Pictures**

#### Picture 1.

#### Answer: Big Ben



#### Picture 2.

#### Answer: London Eye



#### **Picture 3.**

#### Answer:

#### Buckingham Palace





#### Picture 4.

#### Answer: The Tower



#### Picture 5.

#### Answer: St. Paul's Cathedral





#### **Buckingham Palace**





#### **Answer: The Tower Bridge**





#### **Answer:** The Tower



#### **Answer:** The Thames



#### Answer: Red double - decker



#### Answer: Madame Tussaud`s Museum





#### Answer: The Sherlock Holmes Museum.



#### **Answer:** The British Museum





#### **Answer:** Victoria and Albert Museum



Tas lt i chu old (мс and per

ears tombs kings ous



#### Answer: Trafalgar Square



#### **Answer: Alexandra Park**







#### **Answer:** Regent's Park



#### Answer: St. James's Park





Answer: a big fruit and vegetable market and the Royal Opera House.



#### **Answer:** ravens







#### **Answer:** Piccadilly Circus.

# Task 4. What is it?



#### **Answer:** The Houses of Parliament









# Thank you! Well done!