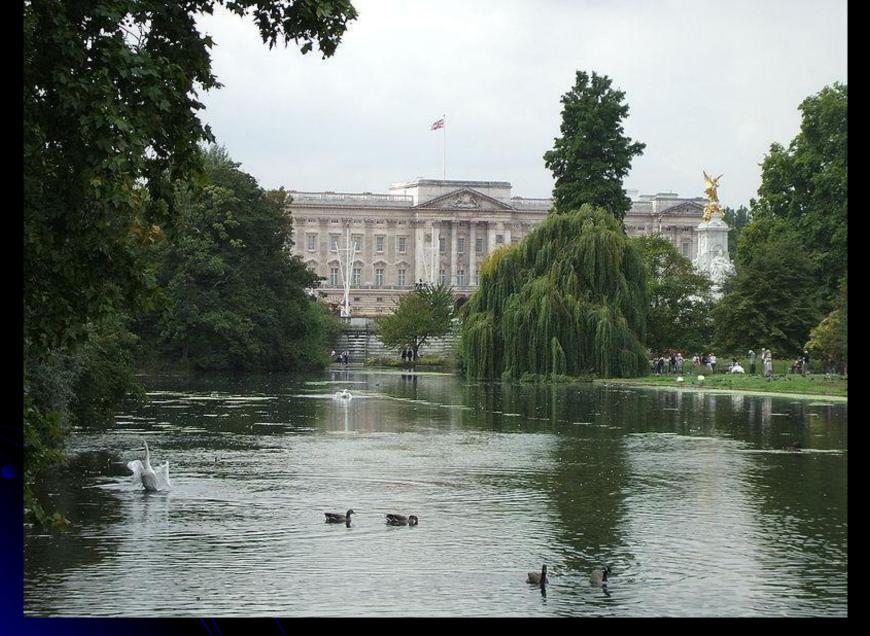

30</u> | <u>40</u> | <u>50</u> |

#### **Pictures**

#### Picture 1.

#### Answer: Big Ben



#### Picture 2.

#### Answer: London Eye



#### **Picture 3.**

#### Answer:

#### Buckingham Palace





#### Picture 4.

#### Answer: The Tower



#### Picture 5.

#### Answer: St. Paul's Cathedral





#### **Buckingham Palace**





#### **Answer: The Tower Bridge**





#### **Answer:** The Tower



#### **Answer:** The Thames



#### Answer: Red double - decker



#### Answer: Madame Tussaud`s Museum





#### Answer: The Sherlock Holmes Museum.



#### **Answer:** The British Museum





#### **Answer:** Victoria and Albert Museum



Tas lt i chu old (мс and per

ears tombs kings ous



#### Answer: Trafalgar Square



#### **Answer: Alexandra Park**







#### **Answer:** Regent's Park



#### Answer: St. James's Park





Answer: a big fruit and vegetable market and the Royal Opera House.



#### **Answer:** ravens







#### **Answer:** Piccadilly Circus.

# Task 4. What is it?



#### **Answer:** The Houses of Parliament









# Thank you! Well done!