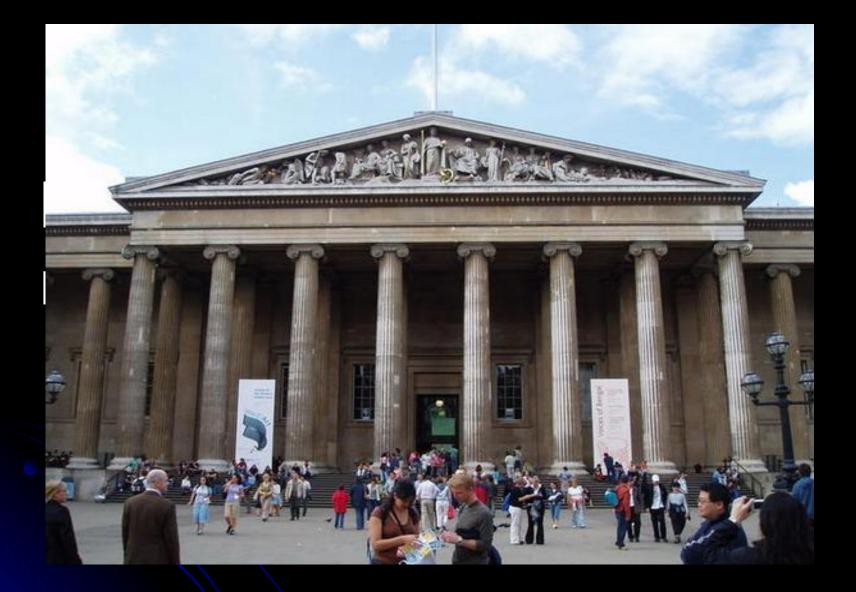

u>30</u> | <u>40</u> | <u>50</u> |
| What is it?       | <u>10</u> | <u>20</u> | <u>30</u> | <u>40</u> | <u>50</u> |
| Parks and squares | <u>10</u> | <u>20</u> | <u>30</u> | <u>40</u> | <u>50</u> |
| More about London | <u>10</u> | <u>20</u> | <u>30</u> | <u>40</u> | <u>50</u> |

#### **Pictures**

#### Picture 1.

#### Answer: Big Ben



#### Picture 2.

#### Answer: London Eye



#### **Picture 3.**

#### Answer:

#### Buckingham Palace





#### Picture 4.

#### Answer: The Tower



#### Picture 5.

#### Answer: St. Paul's Cathedral





#### **Buckingham Palace**





#### **Answer: The Tower Bridge**





#### **Answer:** The Tower



#### **Answer:** The Thames



#### Answer: Red double - decker



#### Answer: Madame Tussaud`s Museum





#### Answer: The Sherlock Holmes Museum.



#### **Answer:** The British Museum





#### **Answer:** Victoria and Albert Museum



Tas lt i chu old (мс and per

ears tombs kings ous



#### Answer: Trafalgar Square



#### **Answer: Alexandra Park**







#### **Answer:** Regent's Park



#### Answer: St. James's Park





Answer: a big fruit and vegetable market and the Royal Opera House.



#### **Answer:** ravens







#### **Answer:** Piccadilly Circus.

# Task 4. What is it?



#### **Answer:** The Houses of Parliament









# Thank you! Well done!