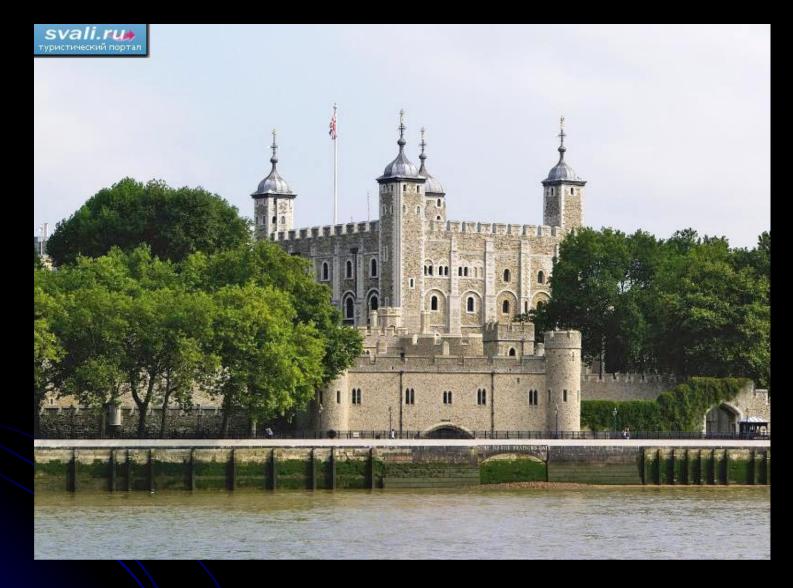

/u> | <u>20</u> | <u>30</u> | <u>40</u> | <u>50</u> |
|-------------------|-----------|-----------|-----------|-----------|-----------|
| Museums           | <u>10</u> | <u>20</u> | <u>30</u> | <u>40</u> | <u>50</u> |
| What is it?       | <u>10</u> | <u>20</u> | <u>30</u> | <u>40</u> | <u>50</u> |
| Parks and squares | <u>10</u> | <u>20</u> | <u>30</u> | <u>40</u> | <u>50</u> |
| More about London | <u>10</u> | <u>20</u> | <u>30</u> | <u>40</u> | <u>50</u> |

#### **Pictures**

#### Picture 1.

#### Answer: Big Ben



#### Picture 2.

#### Answer: London Eye



#### **Picture 3.**

#### Answer:

#### Buckingham Palace





#### Picture 4.

#### Answer: The Tower



#### Picture 5.

#### Answer: St. Paul's Cathedral





#### **Buckingham Palace**





#### **Answer: The Tower Bridge**





#### **Answer:** The Tower



#### **Answer:** The Thames



#### Answer: Red double - decker



#### Answer: Madame Tussaud`s Museum





#### Answer: The Sherlock Holmes Museum.



#### **Answer:** The British Museum





#### **Answer:** Victoria and Albert Museum



Tas lt i chu old (мс and per

ears tombs kings ous



#### Answer: Trafalgar Square



#### **Answer: Alexandra Park**







#### **Answer:** Regent's Park



#### Answer: St. James's Park





Answer: a big fruit and vegetable market and the Royal Opera House.



#### **Answer:** ravens







#### **Answer:** Piccadilly Circus.

# Task 4. What is it?



#### **Answer:** The Houses of Parliament









# Thank you! Well done!