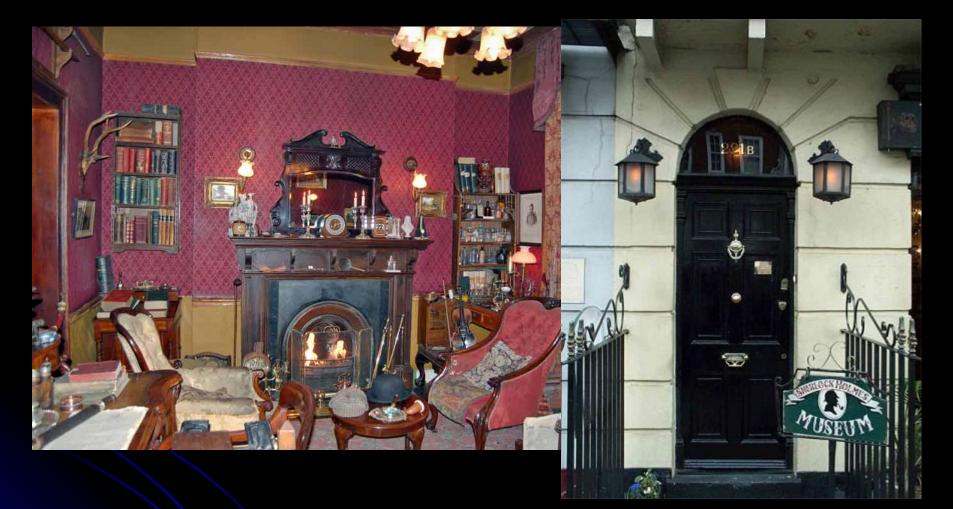

useums           | <u>10</u> | <u>20</u> | <u>30</u> | <u>40</u> | <u>50</u> |
| What is it?       | <u>10</u> | <u>20</u> | <u>30</u> | <u>40</u> | <u>50</u> |
| Parks and squares | <u>10</u> | <u>20</u> | <u>30</u> | <u>40</u> | <u>50</u> |
| More about London | <u>10</u> | <u>20</u> | <u>30</u> | <u>40</u> | <u>50</u> |

#### **Pictures**

#### Picture 1.

#### Answer: Big Ben



#### Picture 2.

#### Answer: London Eye



#### **Picture 3.**

#### Answer:

#### Buckingham Palace





#### Picture 4.

#### Answer: The Tower



#### Picture 5.

#### Answer: St. Paul's Cathedral





#### **Buckingham Palace**





#### **Answer: The Tower Bridge**





#### **Answer:** The Tower



#### **Answer:** The Thames



#### Answer: Red double - decker



#### Answer: Madame Tussaud`s Museum





#### Answer: The Sherlock Holmes Museum.



#### **Answer:** The British Museum





#### **Answer:** Victoria and Albert Museum



Tas lt i chu old (мс and per

ears tombs kings ous



#### Answer: Trafalgar Square



#### **Answer: Alexandra Park**







#### **Answer:** Regent's Park



#### Answer: St. James's Park





Answer: a big fruit and vegetable market and the Royal Opera House.



#### **Answer:** ravens







#### **Answer:** Piccadilly Circus.

# Task 4. What is it?



#### **Answer:** The Houses of Parliament









# Thank you! Well done!