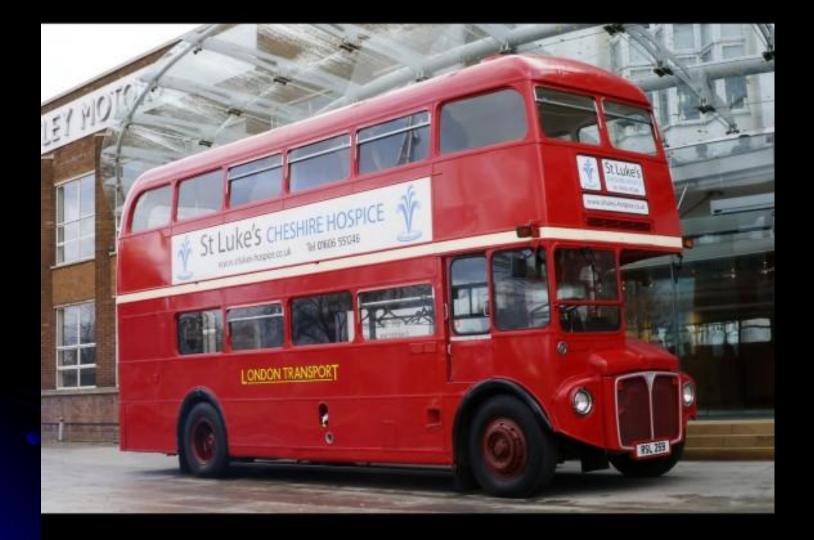

-------------|-----------|-----------|-----------|-----------|-----------|
| Museums           | <u>10</u> | <u>20</u> | <u>30</u> | <u>40</u> | <u>50</u> |
| What is it?       | <u>10</u> | <u>20</u> | <u>30</u> | <u>40</u> | <u>50</u> |
| Parks and squares | <u>10</u> | <u>20</u> | <u>30</u> | <u>40</u> | <u>50</u> |
| More about London | <u>10</u> | <u>20</u> | <u>30</u> | <u>40</u> | <u>50</u> |

#### **Pictures**

#### Picture 1.

#### Answer: Big Ben



#### Picture 2.

#### Answer: London Eye



#### **Picture 3.**

#### Answer:

#### Buckingham Palace





#### Picture 4.

#### Answer: The Tower



#### Picture 5.

#### Answer: St. Paul's Cathedral





#### **Buckingham Palace**





#### **Answer: The Tower Bridge**





#### **Answer:** The Tower



#### **Answer:** The Thames



#### Answer: Red double - decker



#### Answer: Madame Tussaud`s Museum





#### Answer: The Sherlock Holmes Museum.



#### **Answer:** The British Museum





#### **Answer:** Victoria and Albert Museum



Tas lt i chu old (мс and per

ears tombs kings ous



#### Answer: Trafalgar Square



#### **Answer: Alexandra Park**







#### **Answer:** Regent's Park



#### Answer: St. James's Park





Answer: a big fruit and vegetable market and the Royal Opera House.



#### **Answer:** ravens







#### **Answer:** Piccadilly Circus.

# Task 4. What is it?



#### **Answer:** The Houses of Parliament









# Thank you! Well done!