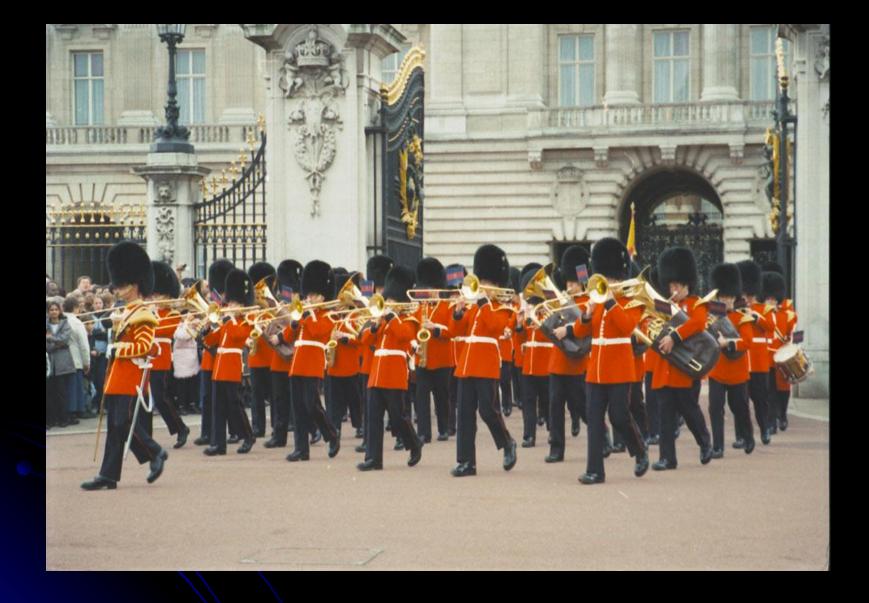

#### Picture 5.

#### Answer: St. Paul's Cathedral





#### **Buckingham Palace**





#### **Answer: The Tower Bridge**





#### **Answer:** The Tower



#### **Answer:** The Thames



#### Answer: Red double - decker



#### Answer: Madame Tussaud`s Museum





#### Answer: The Sherlock Holmes Museum.



#### **Answer:** The British Museum





#### **Answer:** Victoria and Albert Museum



Tas lt i chu old (мс and per

ears tombs kings ous



#### Answer: Trafalgar Square



#### **Answer: Alexandra Park**







#### **Answer:** Regent's Park



#### Answer: St. James's Park





Answer: a big fruit and vegetable market and the Royal Opera House.



#### **Answer:** ravens







#### **Answer:** Piccadilly Circus.

# Task 4. What is it?



#### **Answer:** The Houses of Parliament









# Thank you! Well done!