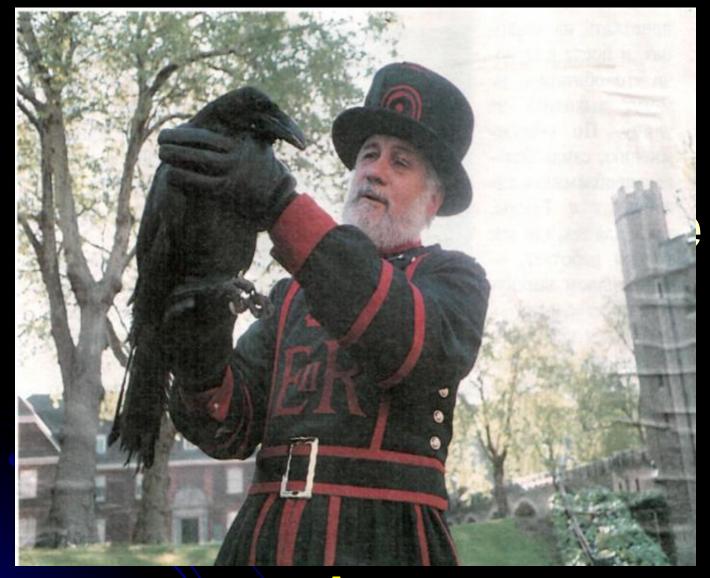

2.

#### Answer: London Eye



#### **Picture 3.**

#### Answer:

#### Buckingham Palace





#### Picture 4.

#### Answer: The Tower



#### Picture 5.

#### Answer: St. Paul's Cathedral





#### **Buckingham Palace**





#### **Answer: The Tower Bridge**





#### **Answer:** The Tower



#### **Answer:** The Thames



#### Answer: Red double - decker



#### Answer: Madame Tussaud`s Museum





#### Answer: The Sherlock Holmes Museum.



#### **Answer:** The British Museum





#### **Answer:** Victoria and Albert Museum



Tas lt i chu old (мс and per

ears tombs kings ous



#### Answer: Trafalgar Square



#### **Answer: Alexandra Park**







#### **Answer:** Regent's Park



#### Answer: St. James's Park





Answer: a big fruit and vegetable market and the Royal Opera House.



#### **Answer:** ravens







#### **Answer:** Piccadilly Circus.

# Task 4. What is it?



#### **Answer:** The Houses of Parliament









# Thank you! Well done!