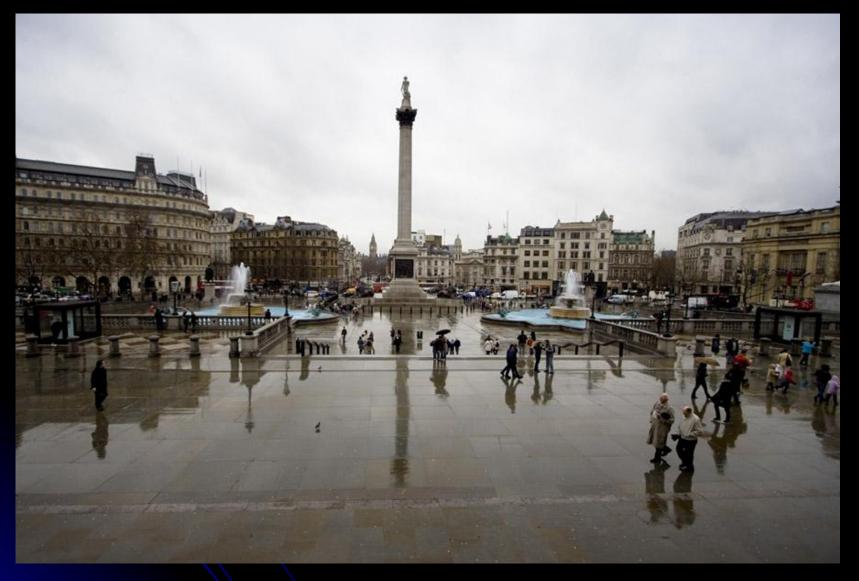

10</u> | <u>20</u> | <u>30</u> | <u>40</u> | <u>50</u> |
| More about London | <u>10</u> | <u>20</u> | <u>30</u> | <u>40</u> | <u>50</u> |

#### **Pictures**

#### Picture 1.

#### Answer: Big Ben



#### Picture 2.

#### Answer: London Eye



#### **Picture 3.**

#### Answer:

#### Buckingham Palace





#### Picture 4.

#### Answer: The Tower



#### Picture 5.

#### Answer: St. Paul's Cathedral





#### **Buckingham Palace**





#### **Answer: The Tower Bridge**





#### **Answer:** The Tower



#### **Answer:** The Thames



#### Answer: Red double - decker



#### Answer: Madame Tussaud`s Museum





#### Answer: The Sherlock Holmes Museum.



#### **Answer:** The British Museum





#### **Answer:** Victoria and Albert Museum



Tas lt i chu old (мс and per

ears tombs kings ous



#### Answer: Trafalgar Square



#### **Answer: Alexandra Park**







#### **Answer:** Regent's Park



#### Answer: St. James's Park





Answer: a big fruit and vegetable market and the Royal Opera House.



#### **Answer:** ravens







#### **Answer:** Piccadilly Circus.

# Task 4. What is it?



#### **Answer:** The Houses of Parliament









# Thank you! Well done!