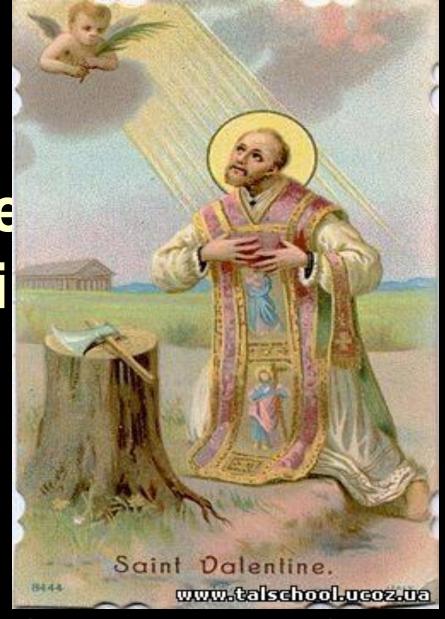

## When did St.Valenti

**Answer: 3 century** 

Task 5.

Who did Vale from the jai

**Answer: Children and friends** 

Task 2.

What

-seat?