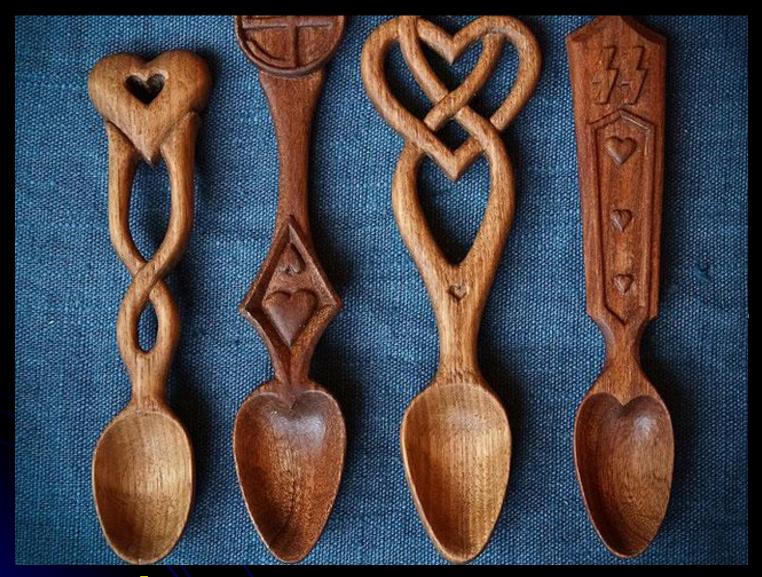

oresents

**Answer:** A heart

Tack 2

Wh

Answer: in Europe in the 1700s.

Answer: Wooden love spoons

Answer: She will marry a poor man and be very happy.

**Answer:** dandelion, apple