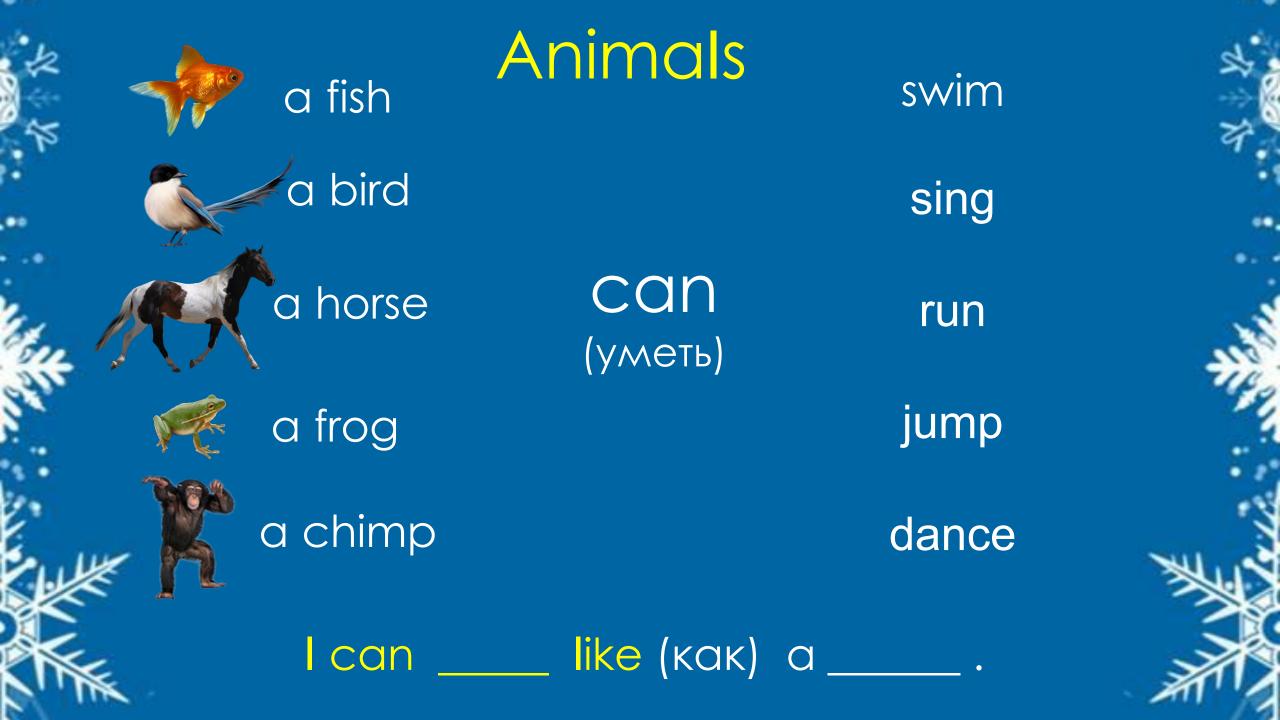

Yes, it can No, it can't

Can

jump dance swim climb run fly sing

Прочитай предложения и переспроси по образцу:

1. A fish can jump 2. A horse can dance. 3. A rabbit can swim. 4. A dolphin can climb. 5. A butterfly can run.