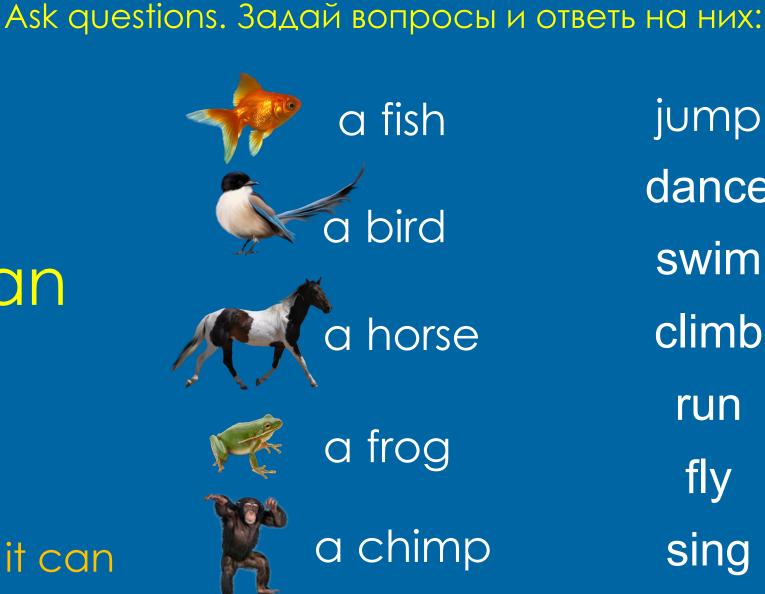

Yes, it can No, it can't

Can

jump dance swim climb run fly sing

Прочитай предложения и переспроси по образцу:

1. A fish can jump 2. A horse can dance. 3. A rabbit can swim. 4. A dolphin can climb. 5. A butterfly can run.

1. Can a fish jump? 2. Can a horse dance? 3. Can a rabbit swim? 4. Can a dolphin climb? 5. Can a butterfly run? 6. Can an elephant

Answer the questions. Ответь на вопросы:

1. Can you jump like a from? 2. Can you dance like a ballerina? 3. Can you swim like a fish? 4. Can you climb like a spider?