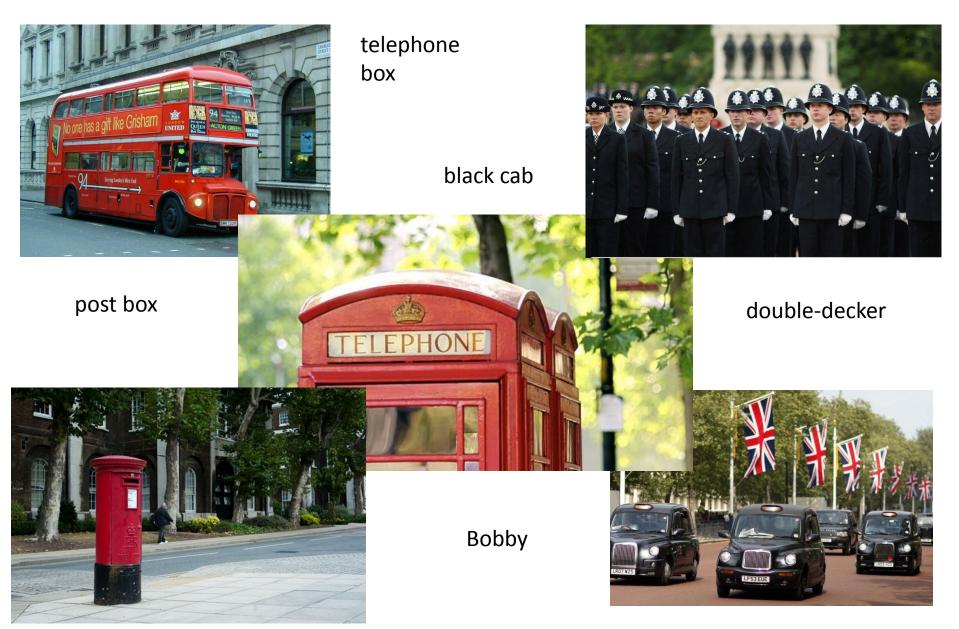

## **SIGHTSEES OF LONDON**

#### The Houses of Parliament

The London Eye

**Tower Bridge** 

**Buckingham Palace** 

### **SIGHTSEES OF LONDON**

#### Westminster Abbey

#### St Paul's Cathedral

Tower of London

Trafalgar Square

- It's always rainy in London.
- Big Ben is the name of the tower. It's false. It is the name of the bell.
- It's always foggy in London.
- Londoners drink tea at five o'clock.