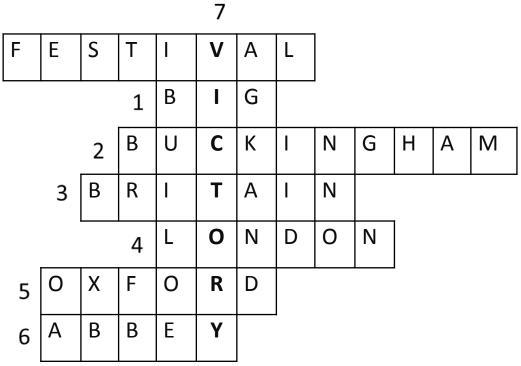

### **CROSSWORD**

1. ... Ben 2. ... Palace 7 3. Great ... F Ε S V Α L Т 4. Tower of ... 5. ... it's a city, a museum 1 and an university. 6. Westminster ... 2 7. «New word» 3 4 5 6

**ANSWERS** 