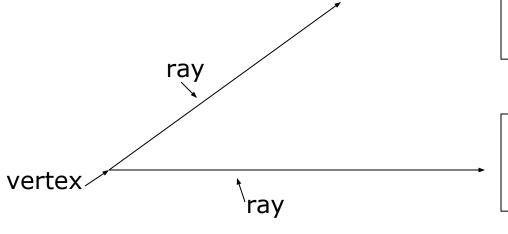

#### Angles

 A shape formed by two rays sharing a common endpoint; contains two rays and a vertex

vertex—point common to two rays of a triangle or two sides of a polygon

ray—has one endpoint and goes infinitely in one direction