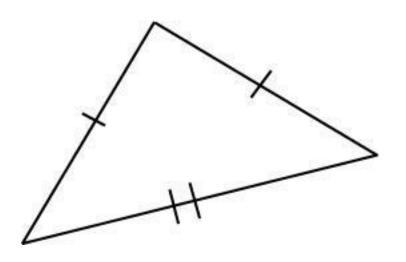

■ Isosceles triangle: A triangle with at least two congruent (equal) sides

■ Right triangle: Has only one right angle (90 degrees)

This box indicates a right angle or a 90-degree angle.

□ Scalene triangle: A triangle that has no congruent (equal) sides