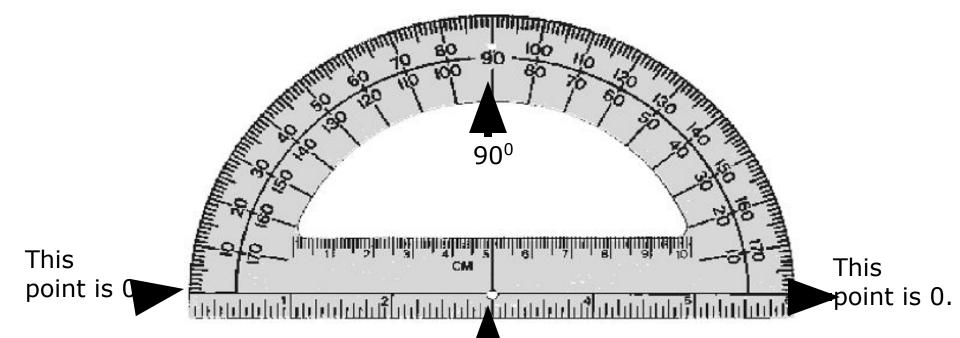

#### Measuring Angles

You measure angles with a protractor.

Notice there are two scales. Be careful which 0 you start at.

This point goes at the vertex of the angle