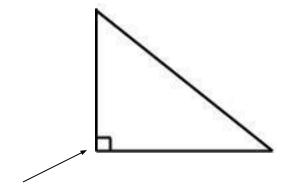

■ Isosceles triangle: A triangle with at least two congruent (equal) sides

■ Right triangle: Has only one right angle (90 degrees)

This box indicates a right angle or a 90-degree angle.

□ Scalene triangle: A triangle that has no congruent (equal) sides