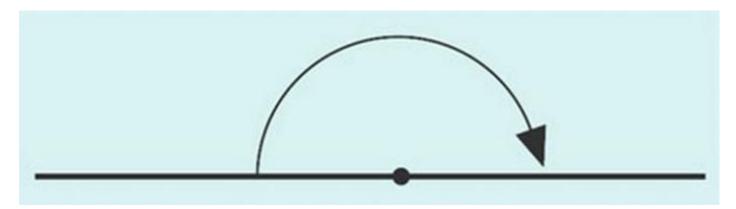

#### Straight Angle

■ Straight angle: A line that goes infinitely in both directions and measures 180 degrees

This is a ray. It only goes in one direction.

Equilateral triangle: A triangle with three congruent (equal) sides and three equal angles