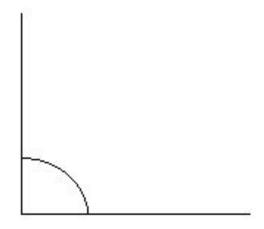

## **Angles and Triangles**



## Presentation plan

- Angles
- ▲ Types of Angles
- Straight Angle
- ▲ Types of Triangles
- ▲ Interior Angles
- **▲**Measuring Angles

#### Angles

 A shape formed by two rays sharing a common endpoint; contains two rays and a vertex



vertex—point common to two rays of a triangle or two sides of a polygon

ray—has one endpoint and goes infinitely in one direction

#### Types of Angles

□ Acute angle: An angle whose measure is greater than zero degrees and less than 90 degrees

#### Types of Angles

□ Right angle: Angle that measures 90 degrees



#### Types of Angles

Obtuse angle: One angle measures greater than 90 degrees and less than 180 degrees



#### Straight Angle

■ Straight angle: A line that goes infinitely in both directions and measures 180 degrees



This is a ray. It only goes in one direction.

Equilateral triangle: A triangle with three congruent (equal) sides and three equal angles



■ Isosceles triangle: A triangle with at least two congruent (equal) sides



■ Right triangle: Has only one right angle (90 degrees)



This box indicates a right angle or a 90-degree angle.

□ Scalene triangle: A triangle that has no congruent (equal) sides





#### Interior Angles

- Interior angles: An interior angle (or internal angle) is an angle formed by two sides of a simple polygon that share an endpoint
- Interior angle