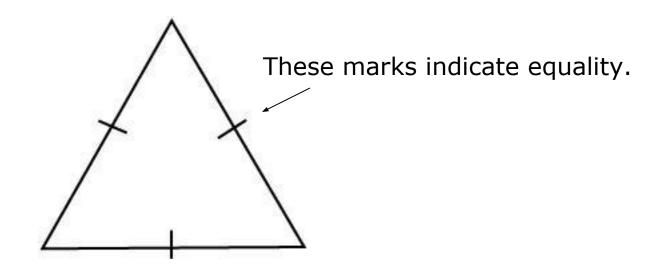

#### Straight Angle

■ Straight angle: A line that goes infinitely in both directions and measures 180 degrees

This is a ray. It only goes in one direction.

Equilateral triangle: A triangle with three congruent (equal) sides and three equal angles