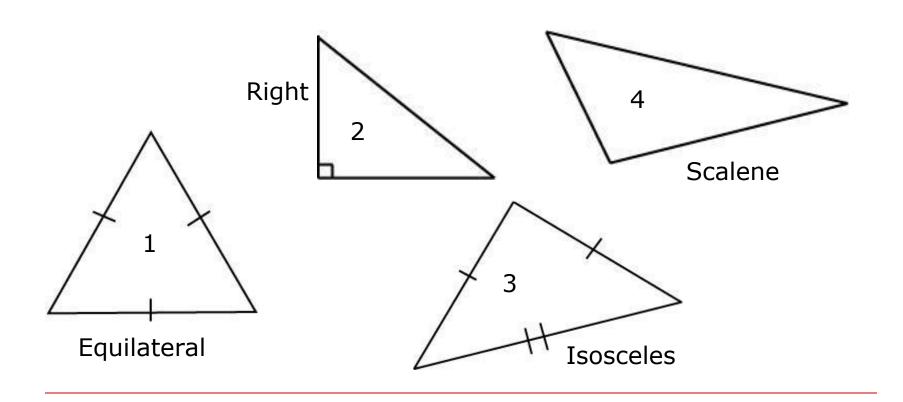

#### Straight Angle

■ Straight angle: A line that goes infinitely in both directions and measures 180 degrees

This is a ray. It only goes in one direction.

Equilateral triangle: A triangle with three congruent (equal) sides and three equal angles

■ Isosceles triangle: A triangle with at least two congruent (equal) sides

■ Right triangle: Has only one right angle (90 degrees)

This box indicates a right angle or a 90-degree angle.

□ Scalene triangle: A triangle that has no congruent (equal) sides