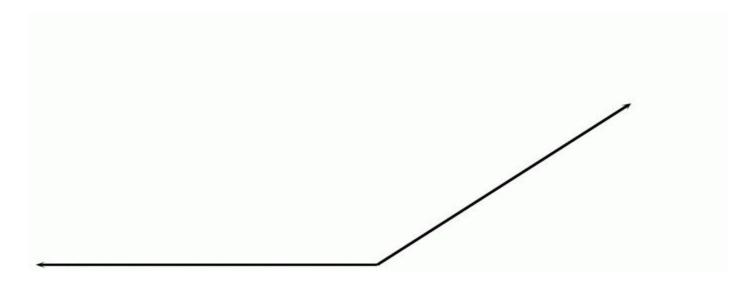

#### Straight Angle

■ Straight angle: A line that goes infinitely in both directions and measures 180 degrees

This is a ray. It only goes in one direction.

Equilateral triangle: A triangle with three congruent (equal) sides and three equal angles