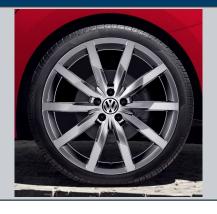

Project: Global Social Media Plan // April

**Topic:** Eye-catching rims

Format: video

**Date:** Flexible Content

| Description        | This interactive post gives Beetle fans a view of the various styles on offer. The look of the car depends on the size of the rims. From comfortable with 18" Disc to a sporty 20" Monterey and, for those in between, the 19" Tornado. |
|--------------------|-----------------------------------------------------------------------------------------------------------------------------------------------------------------------------------------------------------------------------------------|
| Facebook           |                                                                                                                                                                                                                                         |
| Posting text (240) | Eye-catching rims: which rims do you like most? #vwbeetle #volkswagen                                                                                                                                                                   |
| Twitter            |                                                                                                                                                                                                                                         |
| Posting text (140) | Eye-catching rims: which rims do you like most? #vwbeetle #volkswagen                                                                                                                                                                   |
| Instagram          |                                                                                                                                                                                                                                         |
| Posting text       | Eye-catching rims: which rims do you like most? #vwbeetle #volkswagen                                                                                                                                                                   |
| Image              |                                                                                                                                                                                                                                         |