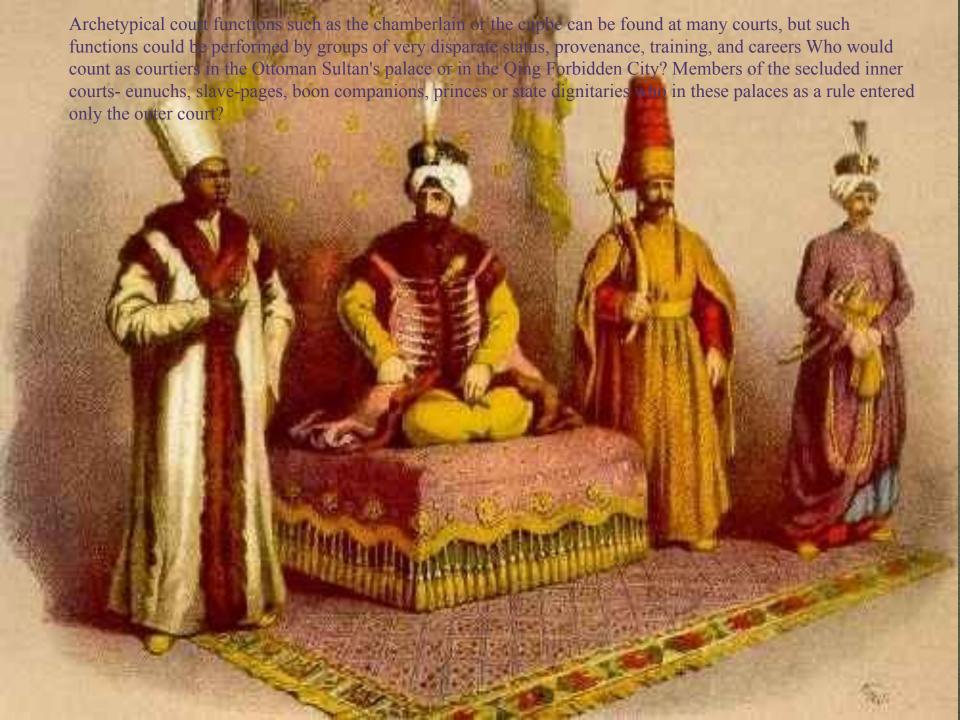

Even the artefacts chosen to Hightlight the supremacy of the ruler – thrones and daises; canopies, parasols, pendantas, standards and fans; headgear, jewellery, rings; drums and trumpets.