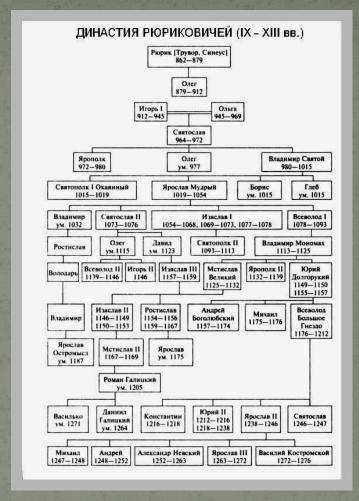

## Royal Court

Выполнил: Костерин Максим 01-21

The Hierarhical pre-eminence of a single family or clan, continuing it's hold on power over generations, led to the development of dynasties.

Servants changed charfcter if they not only served the head of they household, but also acted as administrators of his – and sometimes her – extended domains. These included the household organization itself as well as its temporary or permanent abode.