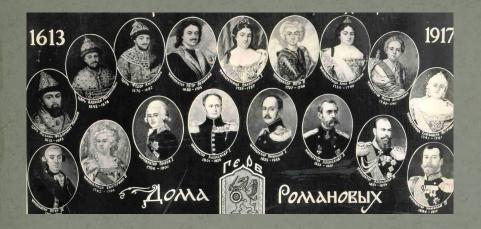

## Royal Court

Выполнил: Костерин Максим 01-21

The Hierarhical pre-eminence of a single family or clan, continuing it's hold on power over generations, led to the development of dynasties.

Servants changed charfcter if they not only served the head of they household, but also acted as administrators of his – and sometimes her – extended domains. These included the household organization itself as well as its temporary or permanent abode.