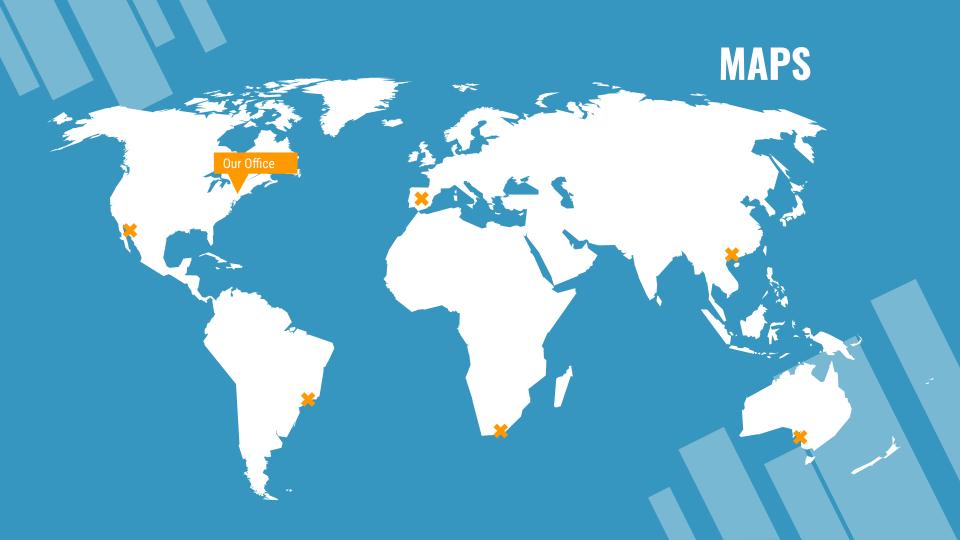

Yellow

Is the color of gold, butter and ripe lemons. In the spectrum of visible light, yellow is found between green and orange.

#### Blue

Is the colour of the clear sky and the deep sea. It is located between violet and green on the optical spectrum.

#### Red

Is the color of blood, and because of this it has historically been associated with sacrifice, danger and courage.

## A PICTURE IS WORTH A THOUSAND WORDS

A complex idea can be conveyed with just a single still image, namely making it possible to absorb large amounts of data quickly.



### Want big impact? **USE BIG IMAGE.**



# USE CHARTS TO EXPLAIN YOUR IDEAS



# AND TABLES TO COMPARE DATA

|        | A  | В  | С  |
|--------|----|----|----|
| Yellow | 10 | 20 | 7  |
| Blue   | 30 | 15 | 10 |
| Orange | 5  | 24 | 16 |







# 89,526,124

Whoa! That's a big number, aren't you proud?





### **89,526,124\$** That's a lot of money

### 185,244 USERS And a lot of users

**100%** Total success!





## **OUR PROCESS IS EASY**



## **LET'S REVIEW SOME CONCEPTS**

#### Yellow

Is the color of gold, butter and ripe lemons. In the spectrum of visible light, yellow is found between green and orange.

#### Yellow

Is the color of gold, butter and ripe lemons. In the spectrum of visible light, yellow is found between green and orange.

#### Blue

Is the colour of the clear sky and the deep sea. It is located between violet and green on the optical spectrum.

#### Blue

Is the colour of the clear sky and the deep sea. It is located between violet and green on the optical spectrum.

#### Red

Is the color of blood, a