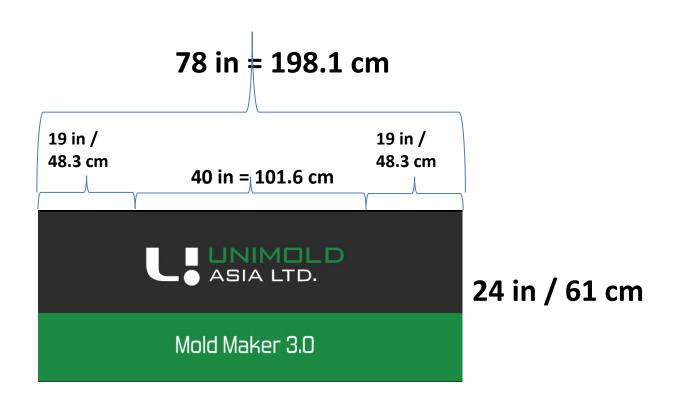

#### Unimold01

A+B+B (98 in/ (19 in / 48.3 cm) 248,9 cm)

94 in / 238.8 cm

Please add a grey space at the left side as shown here the grey should be the same grey as the rest of the poster

Please change the font of the writing under the Logo to the original font