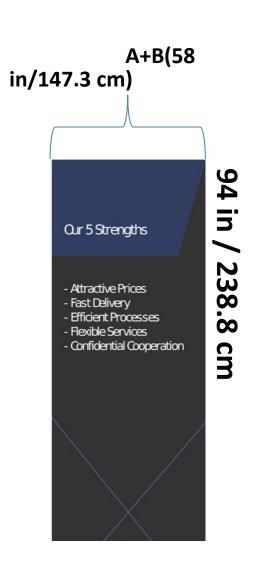

#### Prototech side

**B** (38.5 in/97.8 cm)

94 in / 238.8 cm Unimold Asia propose a turnkey solution from conception to production. Few Numbers • 15 years experience • 3000 Sqm Workshop • 200 Molds/year • 60 Employees • In-house Tryout workshop