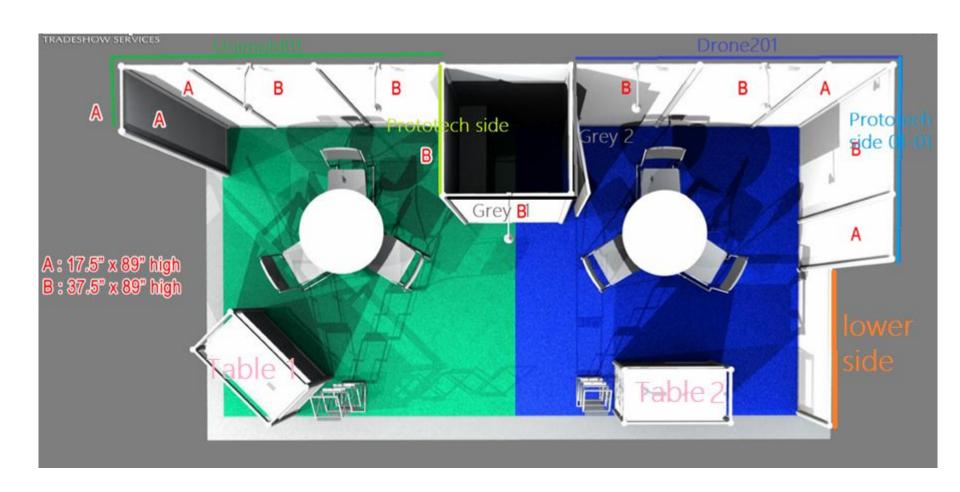

# Posters NPE

## **Booth**

#### Unimold01

A+B+B (98 in/ (19 in / 48.3 cm) 248,9 cm)

94 in / 238.8 cm

Please add a grey space at the left side as shown here the grey should be the same grey as the rest of the poster

Please change the font of the writing under the Logo to the original font

#### Prototech side

**B** (38.5 in/97.8 cm)

94 in / 238.8 cm Unimold Asia propose a turnkey solution from conception to production. Few Numbers • 15 years experience • 3000 Sqm Workshop • 200 Molds/year • 60 Employees • In-house Tryout workshop

# Grey 1, Grey 2

**B** (38.5 in/97.8 cm)

94 in / 238.8 cm

 Please create one new file which is just as grey as the background of the other poster

### Prototech Drone 201

A+B+B (98 in/ 248.9 cm)

Please adjust the size

Please improve the lines

Please place the words
3D-Printing, Vacuum casting
and so on that they all
perfectly fit to the strokes
before just like it is the case for
3D-Printing (red arrow)

## Prototech Side 01-01

Please adjust the size

#### Lower side

58.5 in / 148.6 cm

9 in = 99.1 cm

Same like Grey 1/2
Please create a file with the given dimensions

# Table 1

# Table 2