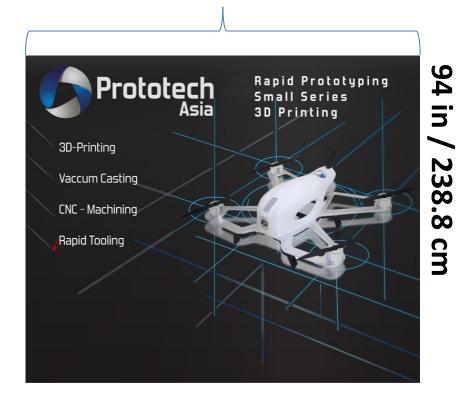

### Prototech Drone 201

A+B+B (98 in/ 248.9 cm)

Please adjust the size

Please improve the lines

Please place the words
3D-Printing, Vacuum casting
and so on that they all
perfectly fit to the strokes
before just like it is the case for
3D-Printing (red arrow)