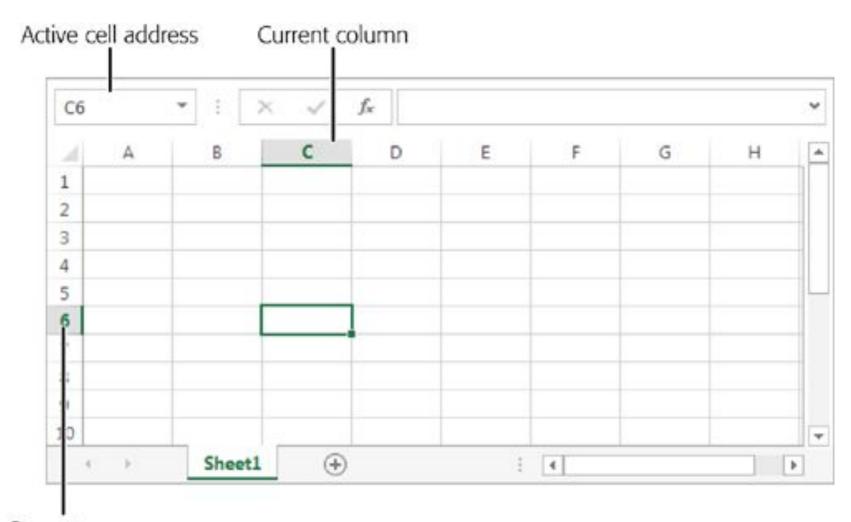

Current row

Collapse (or expand) the forumla bar

Drag here to resize the formula bar