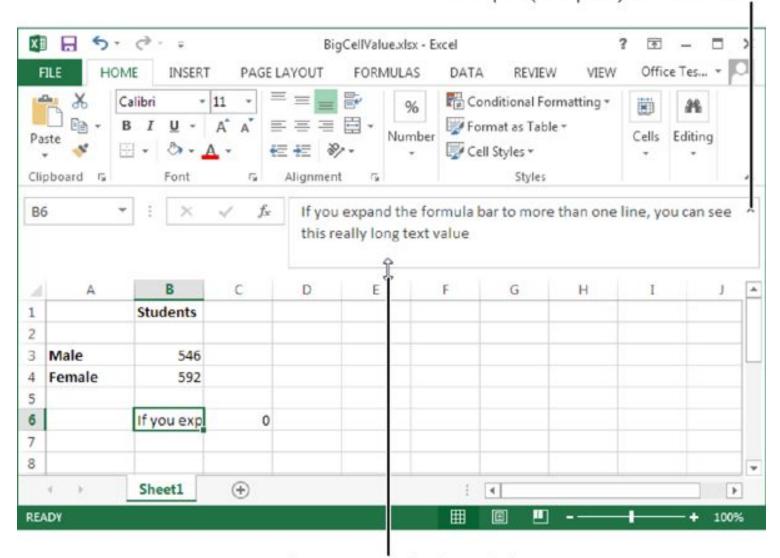

Current row

Collapse (or expand) the forumla bar

Drag here to resize the formula bar