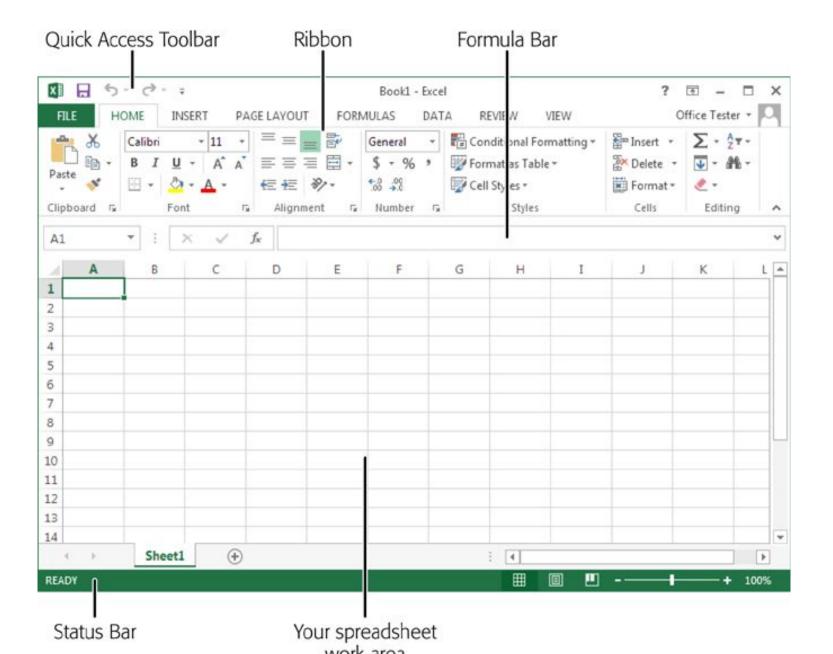

Current row

Collapse (or expand) the forumla bar

Drag here to resize the formula bar