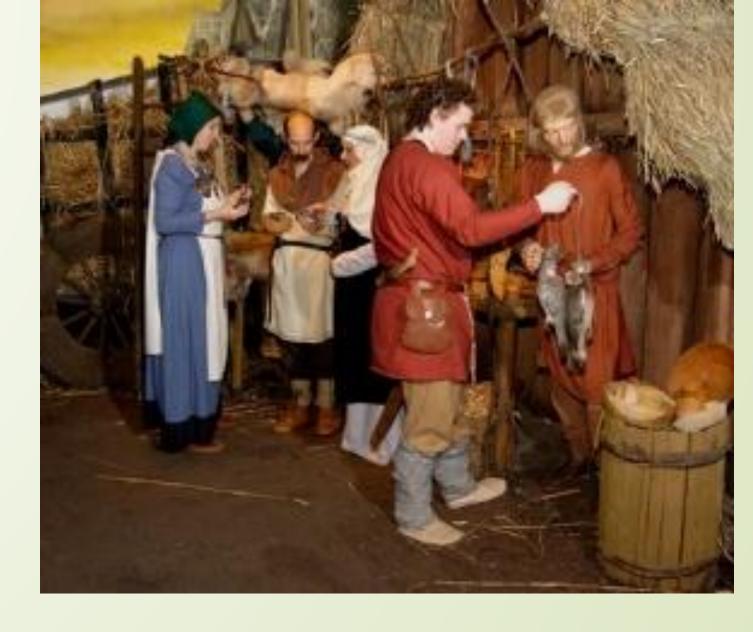

#### Lasksis

- 1. Vikings/to York/come
- 2. People/build/the cathedral
- 3. York / get its first mayour
- 4. Romans /to York /come
- 5.People /chocolate/ make

National railway Museum

Jorvik Viking Center