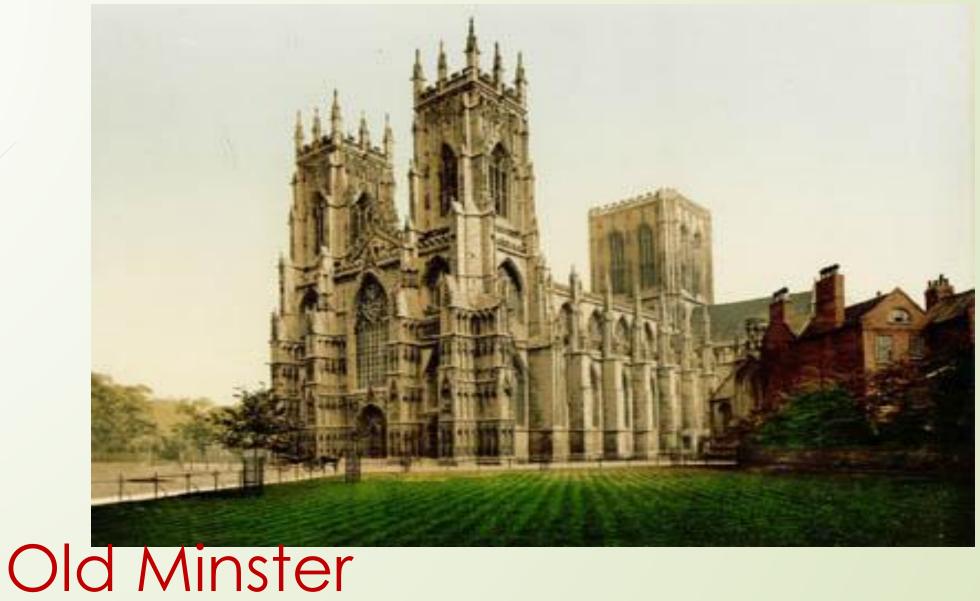

The next important date is 866 when the Vikings came and captured the city.

By 1220, the city was important place and people began to build York Minster.