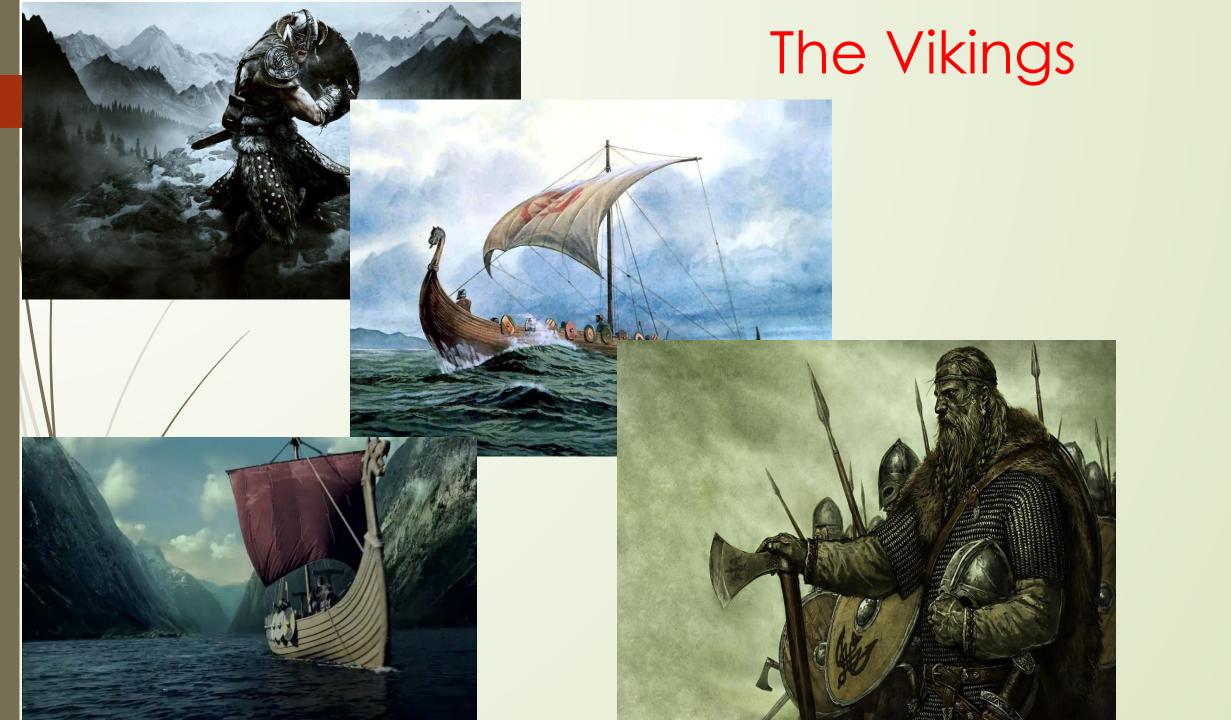

## York and the Vikings

Good morning and welcome to York. York is sometimes called the capital of the north of England. For centuries York was the biggest and most important city after London.

In AD 71 Romans came to York and built a fort and it became an important military center.

The next important date is 866 when the Vikings came and captured the city.

By 1220, the city was important place and people began to build York Minster.