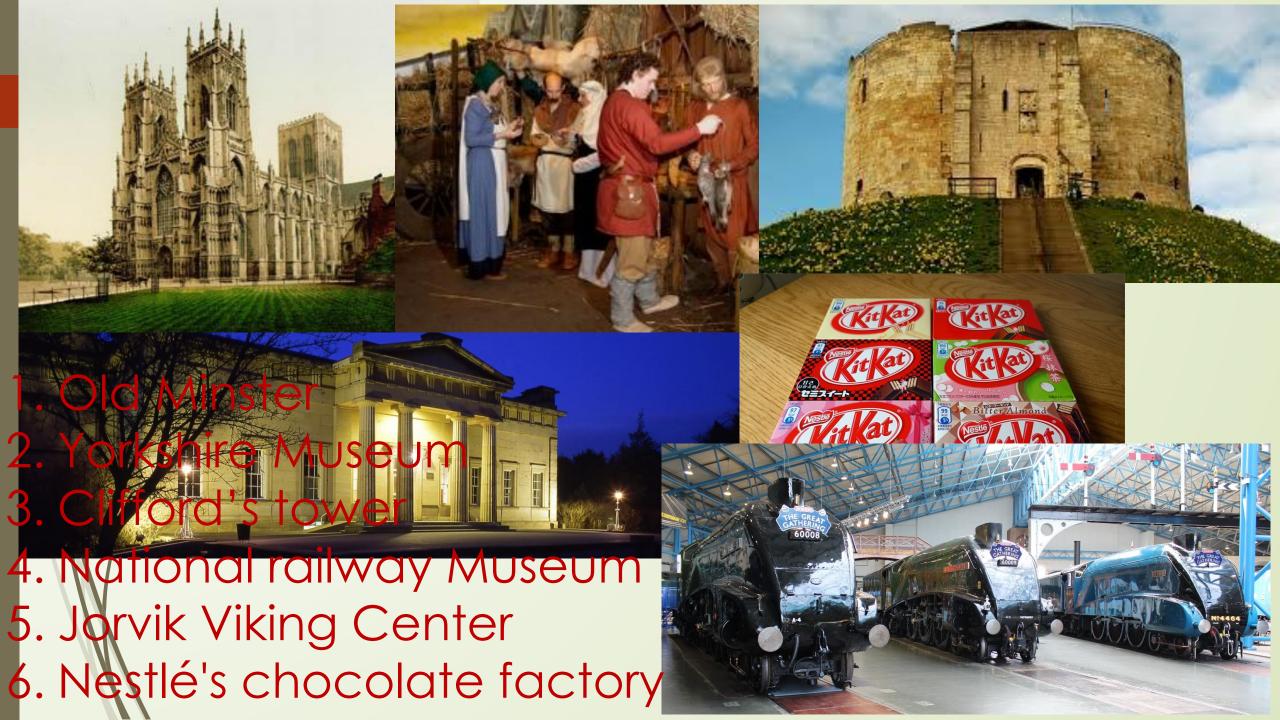

#### Lasksis

- 1. Vikings/to York/come
- 2. People/build/the cathedral
- 3. York / get its first mayour
- 4. Romans /to York /come
- 5.People /chocolate/ make

National railway Museum

Jorvik Viking Center

### Clifford's tower

Yorkshire Museum

Nestlé's chocolate factory