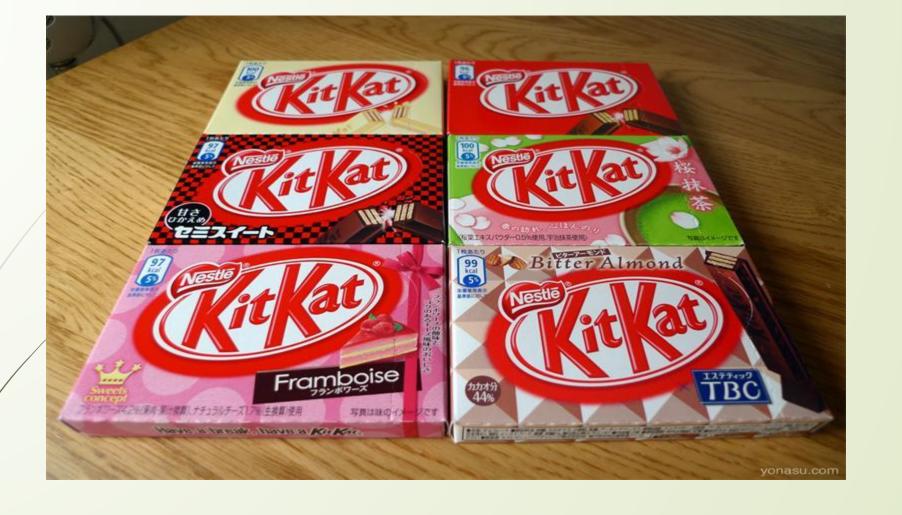

#### Lasksis

- 1. Vikings/to York/come
- 2. People/build/the cathedral
- 3. York / get its first mayour
- 4. Romans /to York /come
- 5.People /chocolate/ make

National railway Museum

Jorvik Viking Center