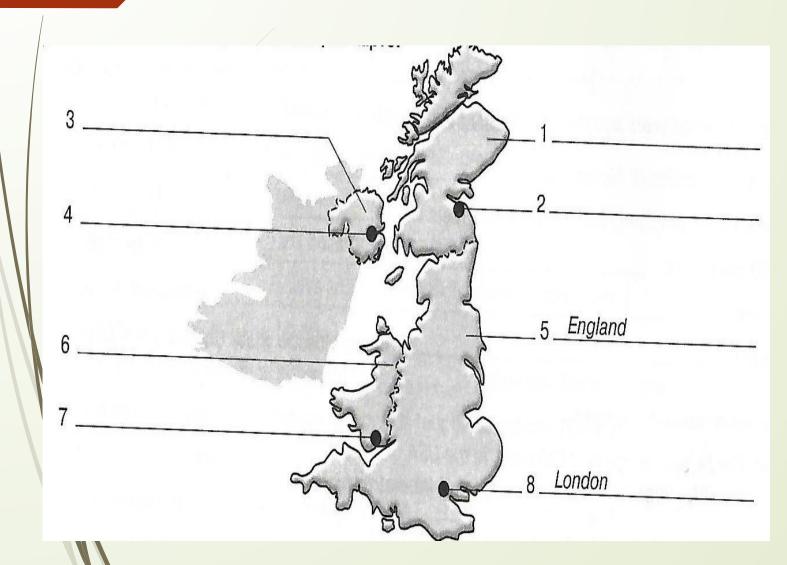

# The united kingdom of Great Britain and northern Ireland

Northern Ireland Edinburg Scotland York Wales Belfast Cardiff