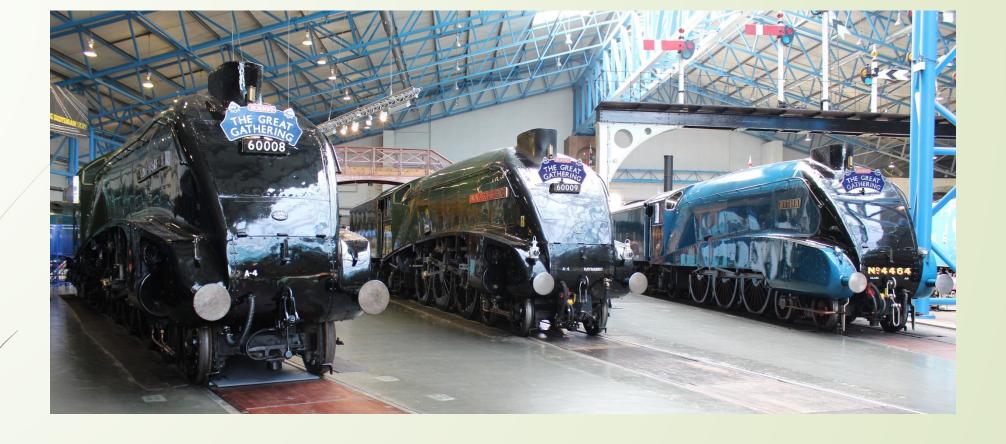

#### Lasksis

- 1. Vikings/to York/come
- 2. People/build/the cathedral
- 3. York / get its first mayour
- 4. Romans /to York /come
- 5.People /chocolate/ make

National railway Museum

Jorvik Viking Center