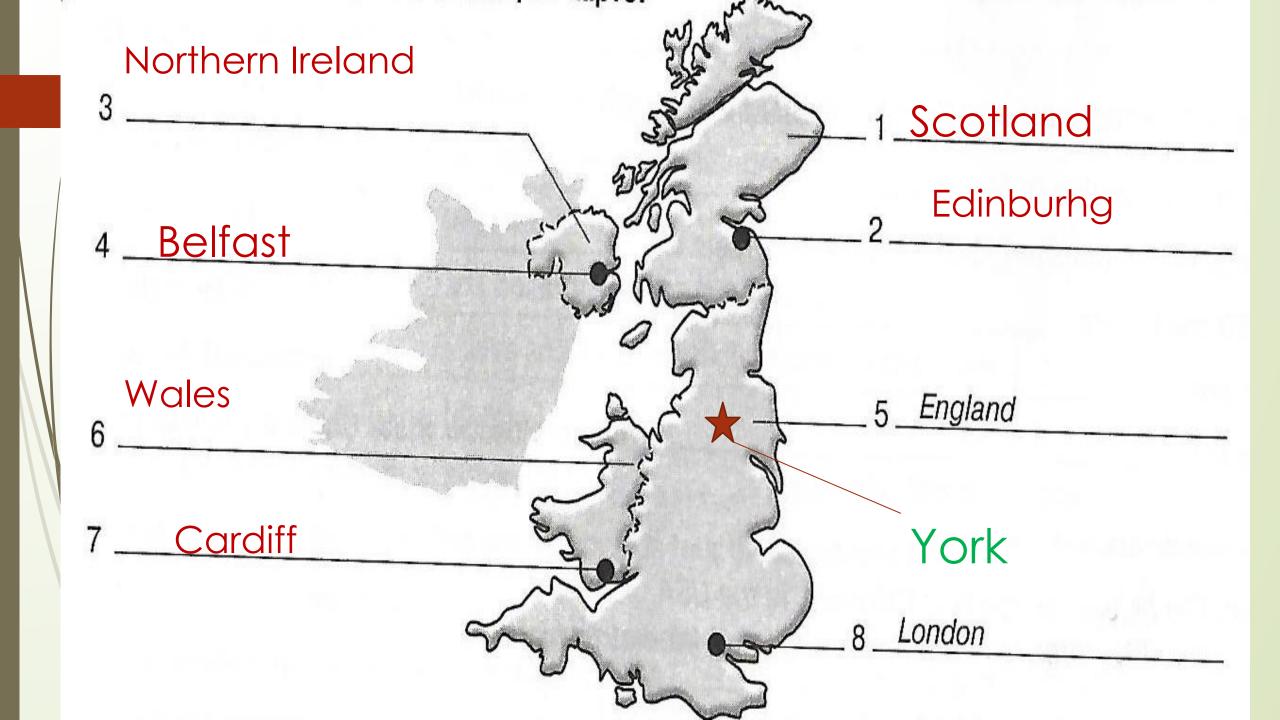

# The united kingdom of Great Britain and northern Ireland

Northern Ireland Edinburg Scotland York Wales Belfast Cardiff