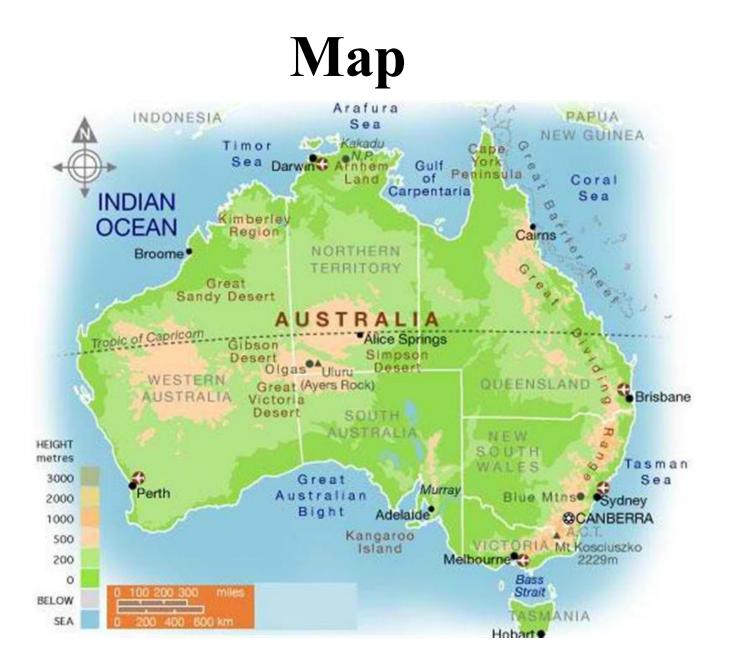

# **General information**

- **Capital** Canberra
- □ Largest city Sydney
- **Language** English
- **Government** federal parliamentary
- **Area** 7,692,024 km<sup>2</sup>
- **Population** 24,697,800
- Currency australian dollar