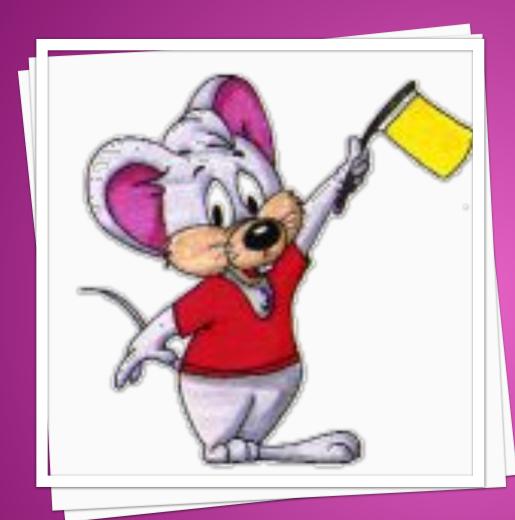

вотных



#### IT IS A BEAR IT IS BIG AND FAT



IT IS A HORSE
IT IS BLACK
IT IS BIG



IT IS RHINO
IT IS GREY
IT IS BIG AND FAT



#### IT IS A DOG IT IS BLACK AND WHITE

It is a cat
It is grey
It is small



IT IS A BIRD
IT IS BLUE
IT IS BEAUTIFUL



#### IT IS A LEOPARD IT IS BROWN AND BLACK



## IT IS A WOLF IT IS GREY AND SMALL



## THERE ARE TWO BEARS THEY ARE WHITE



## IT IS AN ELEPHANT IT IS GREY AND BIG



IT IS A BIRD
IT IS BIG
IT IS
MANYCOLORED



IT IS A TIGER
IT IS BIG
IT IS BROWN WITH
BLACK STRIPES



IT IS A PARROT
IT IS NOT BIG
IT IS GREEN,
YELLOW AND RED



# IT IS A PANDA IT IS BIG AND FAT IT IS BLACK AND WHITE



IT IS A CAT
IT IS BLACK
IT IS THIN AND
SMALL



IT IS A DOG
IT IS SMALL AND FAT
IT IS WHITE, BROWN
AND BLACK



IT IS A CROCODILE
IT IS STRONG
IT IS GREEN



## IT IS A MOUSE IT IS WHITE AND SMALL



IT IS A FISH
IT IS ORANGE AND
SMALL



#### IT IS A FROG IT IS SMALL AND GREEN