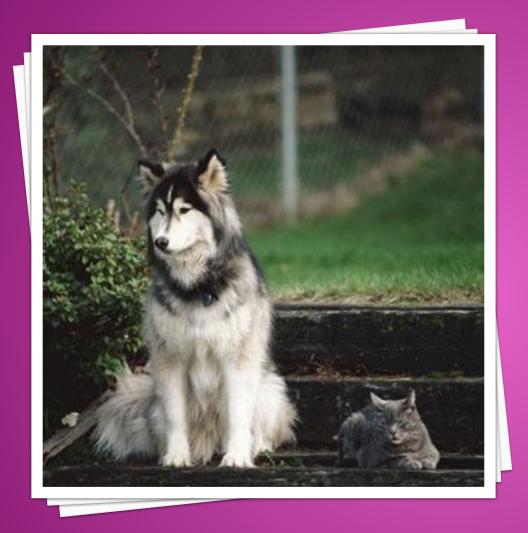

#### IT IS A DOG IT IS BLACK AND WHITE

It is a cat
It is grey
It is small

IT IS A BIRD
IT IS BLUE
IT IS BEAUTIFUL