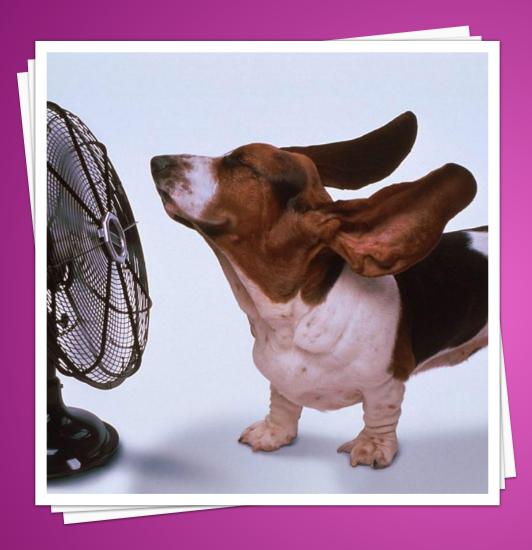

# IT IS A PANDA IT IS BIG AND FAT IT IS BLACK AND WHITE

IT IS A CAT
IT IS BLACK
IT IS THIN AND
SMALL

IT IS A DOG
IT IS SMALL AND FAT
IT IS WHITE, BROWN
AND BLACK

IT IS A CROCODILE
IT IS STRONG
IT IS GREEN