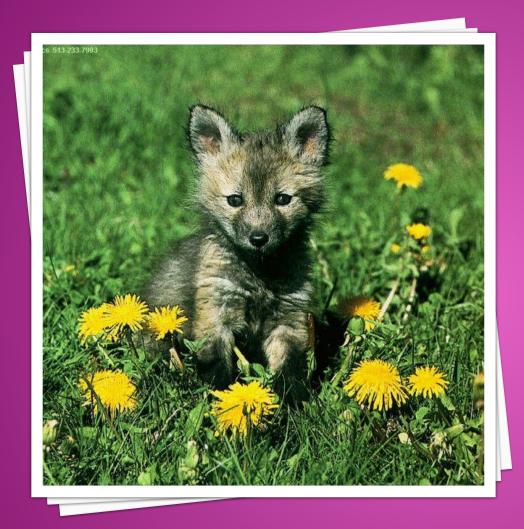

#### WHO IS IT?

Lemeseva Viktoriya Mihailovna English teacher ия составлена для учеников 2

Данная презентация составлена для учеников 2 класса для изучения описания животных



#### IT IS A BEAR IT IS BIG AND FAT



IT IS A HORSE
IT IS BLACK
IT IS BIG



IT IS RHINO
IT IS GREY
IT IS BIG AND FAT



#### IT IS A DOG IT IS BLACK AND WHITE

It is a cat
It is grey
It is small



IT IS A BIRD
IT IS BLUE
IT IS BEAUTIFUL



#### IT IS A LEOPARD IT IS BROWN AND BLACK



## IT IS A WOLF IT IS GREY AND SMALL



## THERE ARE TWO BEARS THEY ARE WHITE



## IT IS AN ELEPHANT IT IS GREY AND BIG



IT IS A BIRD
IT IS BIG
IT IS
MANYCOLORED



IT IS A TIGER
IT IS BIG
IT IS BROWN WITH
BLACK STRIPES



IT IS A PARROT
IT IS NOT BIG
IT IS GREEN,
YELLOW AND RED



# IT IS A PANDA IT IS BIG AND FAT IT IS BLACK AND WHITE



IT IS A CAT
IT IS BLACK
IT IS THIN AND
SMALL



IT IS A DOG
IT IS SMALL AND FAT
IT IS WHITE, BROWN
AND BLACK



IT IS A CROCODILE
IT IS STRONG
IT IS GREEN



## IT IS A MOUSE IT IS WHITE AND SMALL



IT IS A FISH
IT IS ORANGE AND
SMALL



#### IT IS A FROG IT IS SMALL AND GREEN