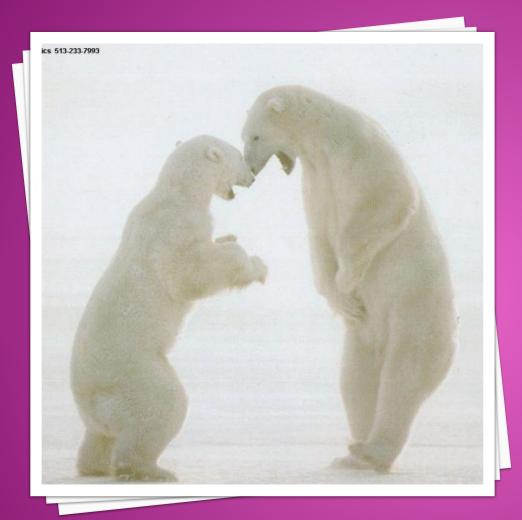

#### WHO IS IT?

Lemeseva Viktoriya Mihailovna English teacher ия составлена для учеников 2

Данная презентация составлена для учеников 2 класса для изучения описания животных



#### IT IS A BEAR IT IS BIG AND FAT



IT IS A HORSE
IT IS BLACK
IT IS BIG



IT IS RHINO
IT IS GREY
IT IS BIG AND FAT



#### IT IS A DOG IT IS BLACK AND WHITE

It is a cat
It is grey
It is small



IT IS A BIRD
IT IS BLUE
IT IS BEAUTIFUL



#### IT IS A LEOPARD IT IS BROWN AND BLACK



## IT IS A WOLF IT IS GREY AND SMALL



## THERE ARE TWO BEARS THEY ARE WHITE



## IT IS AN ELEPHANT IT IS GREY AND BIG



IT IS A BIRD
IT IS BIG
IT IS
MANYCOLORED



IT IS A TIGER
IT IS BIG
IT IS BROWN WITH
BLACK STRIPES



IT IS A PARROT
IT IS NOT BIG
IT IS GREEN,
YELLOW AND RED



# IT IS A PANDA IT IS BIG AND FAT IT IS BLACK AND WHITE



IT IS A CAT
IT IS BLACK
IT IS THIN AND
SMALL



IT IS A DOG
IT IS SMALL AND FAT
IT IS WHITE, BROWN
AND BLACK



IT IS A CROCODILE
IT IS STRONG
IT IS GREEN



## IT IS A MOUSE IT IS WHITE AND SMALL



IT IS A FISH
IT IS ORANGE AND
SMALL



#### IT IS A FROG IT IS SMALL AND GREEN