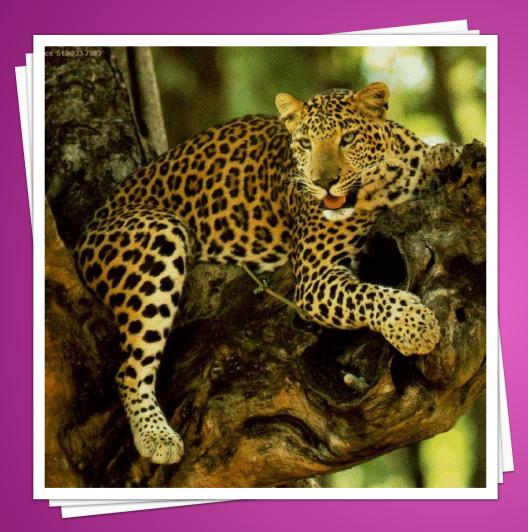

#### WHO IS IT?

Lemeseva Viktoriya Mihailovna English teacher ия составлена для учеников 2

Данная презентация составлена для учеников 2 класса для изучения описания животных



#### IT IS A BEAR IT IS BIG AND FAT



IT IS A HORSE
IT IS BLACK
IT IS BIG



IT IS RHINO
IT IS GREY
IT IS BIG AND FAT



#### IT IS A DOG IT IS BLACK AND WHITE

It is a cat
It is grey
It is small



IT IS A BIRD
IT IS BLUE
IT IS BEAUTIFUL



#### IT IS A LEOPARD IT IS BROWN AND BLACK



## IT IS A WOLF IT IS GREY AND SMALL



## THERE ARE TWO BEARS THEY ARE WHITE



## IT IS AN ELEPHANT IT IS GREY AND BIG



IT IS A BIRD
IT IS BIG
IT IS
MANYCOLORED



IT IS A TIGER
IT IS BIG
IT IS BROWN WITH
BLACK STRIPES



IT IS A PARROT
IT IS NOT BIG
IT IS GREEN,
YELLOW AND RED



# IT IS A PANDA IT IS BIG AND FAT IT IS BLACK AND WHITE



IT IS A CAT
IT IS BLACK
IT IS THIN AND
SMALL



IT IS A DOG
IT IS SMALL AND FAT
IT IS WHITE, BROWN
AND BLACK



IT IS A CROCODILE
IT IS STRONG
IT IS GREEN



## IT IS A MOUSE IT IS WHITE AND SMALL



IT IS A FISH
IT IS ORANGE AND
SMALL



#### IT IS A FROG IT IS SMALL AND GREEN