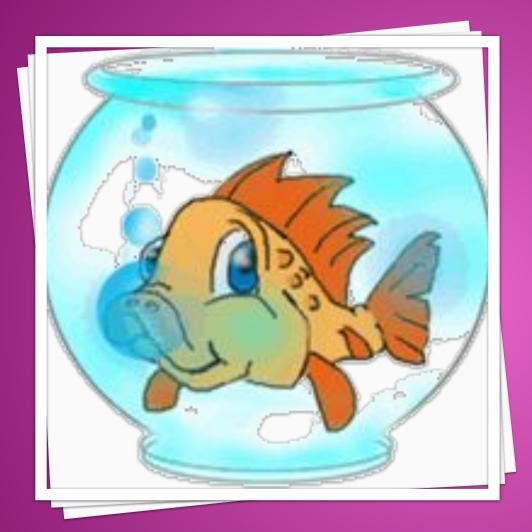

FAT



IT IS A HORSE
IT IS BLACK
IT IS BIG



IT IS RHINO
IT IS GREY
IT IS BIG AND FAT



#### IT IS A DOG IT IS BLACK AND WHITE

It is a cat
It is grey
It is small



IT IS A BIRD
IT IS BLUE
IT IS BEAUTIFUL



#### IT IS A LEOPARD IT IS BROWN AND BLACK



## IT IS A WOLF IT IS GREY AND SMALL



## THERE ARE TWO BEARS THEY ARE WHITE



## IT IS AN ELEPHANT IT IS GREY AND BIG



IT IS A BIRD
IT IS BIG
IT IS
MANYCOLORED



IT IS A TIGER
IT IS BIG
IT IS BROWN WITH
BLACK STRIPES



IT IS A PARROT
IT IS NOT BIG
IT IS GREEN,
YELLOW AND RED



# IT IS A PANDA IT IS BIG AND FAT IT IS BLACK AND WHITE



IT IS A CAT
IT IS BLACK
IT IS THIN AND
SMALL



IT IS A DOG
IT IS SMALL AND FAT
IT IS WHITE, BROWN
AND BLACK



IT IS A CROCODILE
IT IS STRONG
IT IS GREEN



## IT IS A MOUSE IT IS WHITE AND SMALL



IT IS A FISH
IT IS ORANGE AND
SMALL



#### IT IS A FROG IT IS SMALL AND GREEN