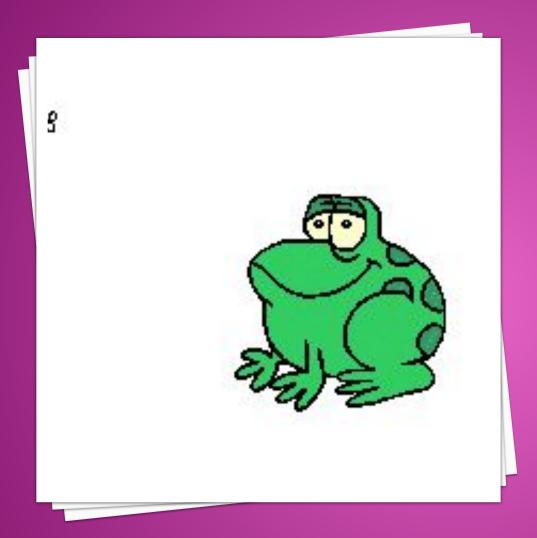

BIG



IT IS RHINO
IT IS GREY
IT IS BIG AND FAT



#### IT IS A DOG IT IS BLACK AND WHITE

It is a cat
It is grey
It is small



IT IS A BIRD
IT IS BLUE
IT IS BEAUTIFUL



#### IT IS A LEOPARD IT IS BROWN AND BLACK



## IT IS A WOLF IT IS GREY AND SMALL



## THERE ARE TWO BEARS THEY ARE WHITE



## IT IS AN ELEPHANT IT IS GREY AND BIG



IT IS A BIRD
IT IS BIG
IT IS
MANYCOLORED



IT IS A TIGER
IT IS BIG
IT IS BROWN WITH
BLACK STRIPES



IT IS A PARROT
IT IS NOT BIG
IT IS GREEN,
YELLOW AND RED



# IT IS A PANDA IT IS BIG AND FAT IT IS BLACK AND WHITE



IT IS A CAT
IT IS BLACK
IT IS THIN AND
SMALL



IT IS A DOG
IT IS SMALL AND FAT
IT IS WHITE, BROWN
AND BLACK



IT IS A CROCODILE
IT IS STRONG
IT IS GREEN



## IT IS A MOUSE IT IS WHITE AND SMALL



IT IS A FISH
IT IS ORANGE AND
SMALL



#### IT IS A FROG IT IS SMALL AND GREEN