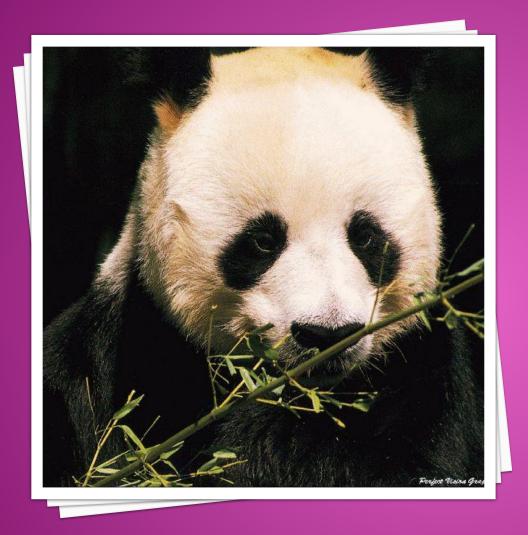

# IT IS A PANDA IT IS BIG AND FAT IT IS BLACK AND WHITE

IT IS A CAT
IT IS BLACK
IT IS THIN AND
SMALL

IT IS A DOG
IT IS SMALL AND FAT
IT IS WHITE, BROWN
AND BLACK

IT IS A CROCODILE
IT IS STRONG
IT IS GREEN