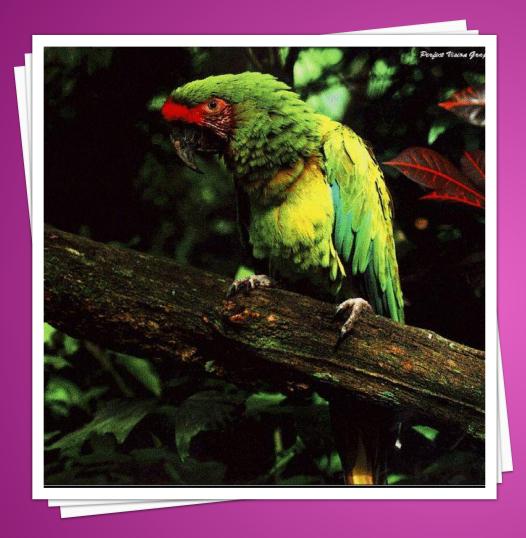

## IT IS AN ELEPHANT IT IS GREY AND BIG

IT IS A BIRD
IT IS BIG
IT IS
MANYCOLORED

IT IS A TIGER
IT IS BIG
IT IS BROWN WITH
BLACK STRIPES

IT IS A PARROT
IT IS NOT BIG
IT IS GREEN,
YELLOW AND RED