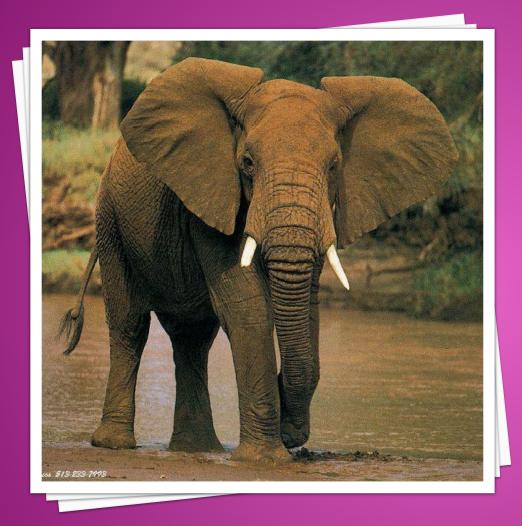

## IT IS AN ELEPHANT IT IS GREY AND BIG

IT IS A BIRD
IT IS BIG
IT IS
MANYCOLORED

IT IS A TIGER
IT IS BIG
IT IS BROWN WITH
BLACK STRIPES

IT IS A PARROT
IT IS NOT BIG
IT IS GREEN,
YELLOW AND RED