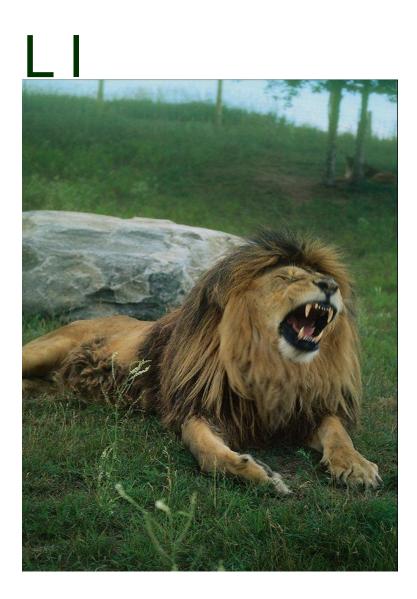

pet.

- It loves fish and milk
- It is a kind animal.



# D d



### Dog

It is a domestic animal.

They do not love cats.

The dogs are strong. They help people.

### Ee

### An elephant

The elephant is big and strong.

They live in Africa.

They are wild animals



### F f



### A Fox

It is a wild animal. It is cunning. It lives in the forest. Gg

### giraffes

They live in Africa.

They have long necks.

They are the wild animals.



# Ηh



### hippopotamus

They are funny.

They live in Africa and in the Zoo.

They are fatto

### Iguanas

Ιi

They are small. They eat bugs. They live in the jungle.



# Jj



### Jaguars

They run quickly. They are wild animals. They live in the jungle.

### Κk

### Kangaroo

The kangaroo jumps highly.

It is a wild animal.

It lives in Africa.





### Lion

The Lion is a wild animal. It is strong. It lives in Africa.

## Mm

### Monkey

It is a wild animal.

It loves bananas.

It lives in Africa and in the Zoo.



## N n



### Newt

It is lazy.

It loves bugs.

It lives in the jungle.

00

### Octopus

It is a sea animal.

It has many legs.

It lives in the sea.



# Рр



### Pretty peacock

It has the big tail.

It is very beautiful.

It lives in the Zoo.

# Qq



### quails

#### They are birds. They fly.

#### They live in the forest.

R r

### Rabbit

**It runs quickly.** It eats grass.

It lives in the forest and in the farm.



### S s



#### Snake

A snake is dangerous. It lives in the forest and in the jungle.

# Тt

### Tiger

It is strong. It is a wild animal. It lives in the jungle. It is the dangerous animal.



# U