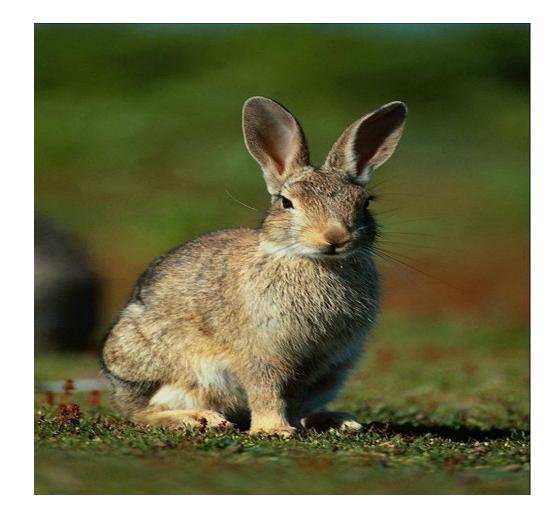

### Rabbit

**It runs quickly.** It eats grass.

It lives in the forest and in the farm.