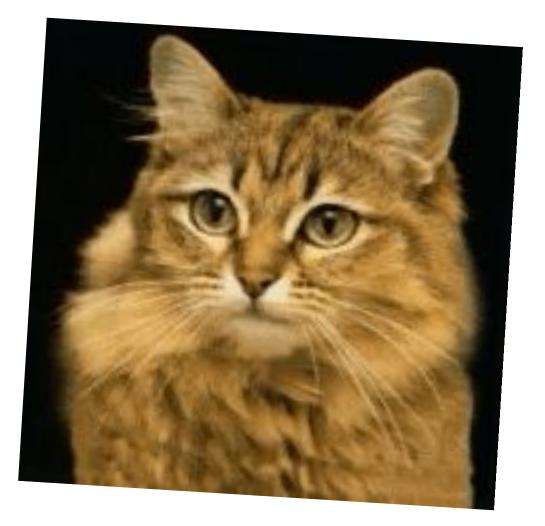

#### Bear

The Bear livesin the forest.It loves fish and honey.It sleeps in winter.

Сс

A cat.

A cat is a pet.

- It loves fish and milk
- It is a kind animal.