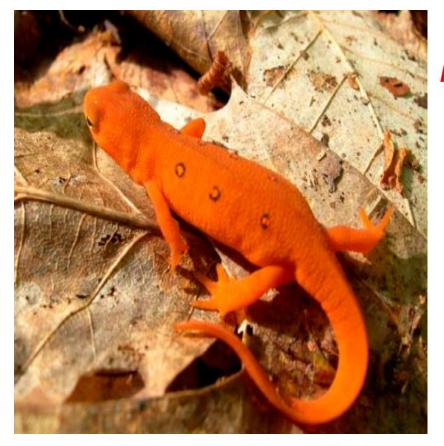

elephant

The elephant is big and strong.

They live in Africa.

They are wild animals



### F f



### A Fox

It is a wild animal. It is cunning. It lives in the forest. Gg

### giraffes

They live in Africa.

They have long necks.

They are the wild animals.



# Ηh



### hippopotamus

They are funny.

They live in Africa and in the Zoo.

They are fatto

### Iguanas

Ιi

They are small. They eat bugs. They live in the jungle.



# Jj



### Jaguars

They run quickly. They are wild animals. They live in the jungle.

### Κk

### Kangaroo

The kangaroo jumps highly.

It is a wild animal.

It lives in Africa.





### Lion

The Lion is a wild animal. It is strong. It lives in Africa.

## Mm

### Monkey

It is a wild animal.

It loves bananas.

It lives in Africa and in the Zoo.



## N n



### Newt

It is lazy.

It loves bugs.

It lives in the jungle.

00

### Octopus

It is a sea animal.

It has many legs.

It lives in the sea.



# Рр



### Pretty peacock

It has the big tail.

It is very beautiful.

It lives in the Zoo.

# Qq



### quails

#### They are birds. They fly.

#### They live in the forest.

R r

### Rabbit

**It runs quickly.** It eats grass.

It lives in the forest and in the farm.



### S s



#### Snake

A snake is dangerous. It lives in the forest and in the jungle.

# Тt

### Tiger

It is strong. It is a wild animal. It lives in the jungle. It is the dangerous animal.



# Uu



### umbrella bird

It is small.

It has a head like the umbrella.

It lives in the jungle.

Vv

### Vulture

It is a wild bird.

It eats mice.

It flies quickly.



### W w