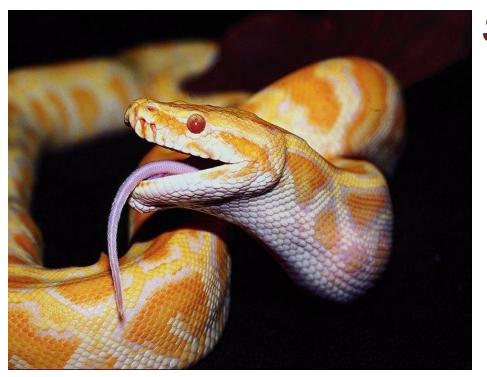

e.



# Jj



### Jaguars

They run quickly. They are wild animals. They live in the jungle.

### Κk

### Kangaroo

The kangaroo jumps highly.

It is a wild animal.

It lives in Africa.





### Lion

The Lion is a wild animal. It is strong. It lives in Africa.

## Mm

### Monkey

It is a wild animal.

It loves bananas.

It lives in Africa and in the Zoo.



## N n



### Newt

It is lazy.

It loves bugs.

It lives in the jungle.

00

### Octopus

It is a sea animal.

It has many legs.

It lives in the sea.



# Рр



### Pretty peacock

It has the big tail.

It is very beautiful.

It lives in the Zoo.

# Qq



### quails

#### They are birds. They fly.

#### They live in the forest.

R r

### Rabbit

**It runs quickly.** It eats grass.

It lives in the forest and in the farm.



### S s



#### Snake

A snake is dangerous. It lives in the forest and in the jungle.

# Тt

### Tiger

It is strong. It is a wild animal. It lives in the jungle. It is the dangerous animal.



# Uu



### umbrella bird

It is small.

It has a head like the umbrella.

It lives in the jungle.

Vv

### Vulture

It is a wild bird.

It eats mice.

It flies quickly.



### W w



### Wolf

It is a wild animal. It is strong.

It lives in the forest





### **Fox**

It lives in the taiga.

It is a wild animal.

Yу

### Yak

It is big.

It has big horns.

It is strong.



### Ζz



#### Zebras

they are wild animals. They live in Africa. They live in the Zoo.

# Thank you for attention!