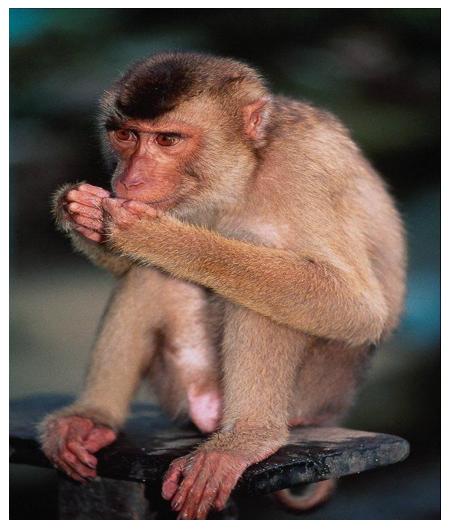

### Monkey

It is a wild animal.

It loves bananas.

It lives in Africa and in the Zoo.