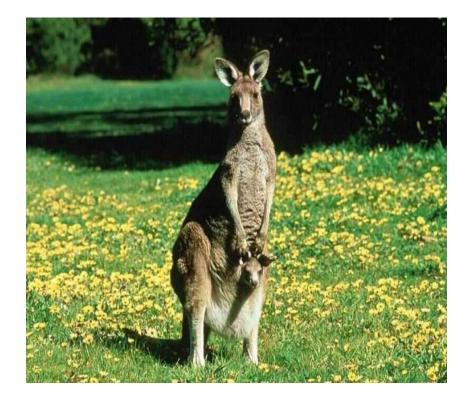

### Kangaroo

The kangaroo jumps highly.

It is a wild animal.

It lives in Africa.