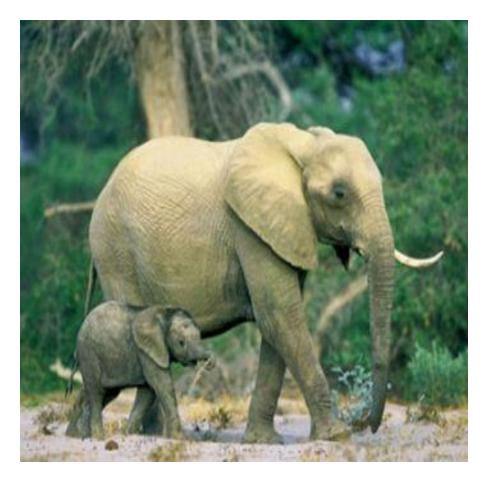

### An elephant

The elephant is big and strong.

They live in Africa.

They are wild animals