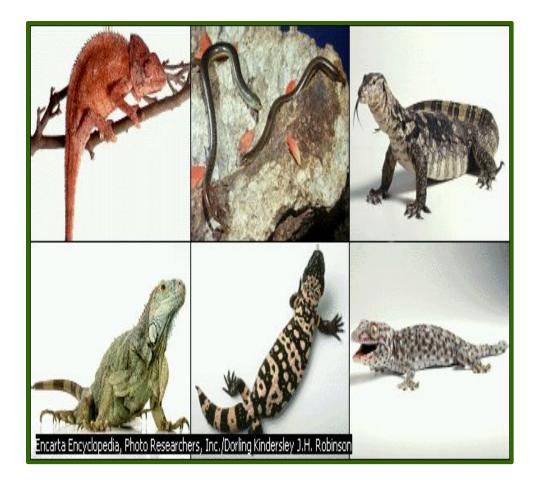

ils quickly

It goes on the land slowly.

**It lives in Africa** 



# Βb



#### Bear

The Bear livesin the forest.It loves fish and honey.It sleeps in winter.

Сс

A cat.

A cat is a pet.

- It loves fish and milk
- It is a kind animal.



# D d



### Dog

It is a domestic animal.

They do not love cats.

The dogs are strong. They help people.

### Ee

### An elephant

The elephant is big and strong.

They live in Africa.

They are wild animals



### F f



### A Fox

It is a wild animal. It is cunning. It lives in the forest. Gg

### giraffes

They live in Africa.

They have long necks.

They are the wild animals.



# Ηh



### hippopotamus

They are funny.

They live in Africa and in the Zoo.

They are fatto

### Iguanas

Ιi

They are small. They eat bugs. They live in the jungle.



# Jj



### Jaguars

They run quickly. They are wild animals. They live in the jungle.

### Κk

### Kangaroo

The kangaroo jumps highly.

It is a wild animal.

It lives in Africa.





### Lion

The Lion is a wild animal. It is strong. It lives in Africa.

## Mm

### Monkey

It is a wild animal.

It loves bananas.

It lives in Africa and in the Zoo.



## N n



### Newt

It is lazy.

It loves bugs.

It lives in the jungle.

00

### Octopus

It is a sea animal.

It has many legs.

It lives in the sea.



# Рр



### Pretty peacock

It has the big tail.

It is very beautiful.

It lives in the Zoo.

# Qq



### quails

#### They are birds. They fly.

#### They live in the forest.

R r

### Rabbit

**It runs quickly.** It eats grass.

It lives in the forest and in the farm.



### S s



##