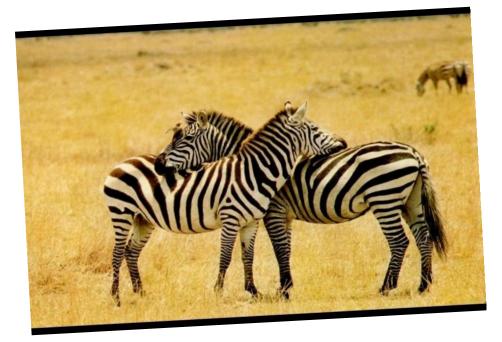

very beautiful.

It lives in the Zoo.

# Qq



### quails

#### They are birds. They fly.

#### They live in the forest.

R r

### Rabbit

**It runs quickly.** It eats grass.

It lives in the forest and in the farm.



### S s



#### Snake

A snake is dangerous. It lives in the forest and in the jungle.

# Тt

### Tiger

It is strong. It is a wild animal. It lives in the jungle. It is the dangerous animal.



# Uu



### umbrella bird

It is small.

It has a head like the umbrella.

It lives in the jungle.

Vv

### Vulture

It is a wild bird.

It eats mice.

It flies quickly.



### W w



### Wolf

It is a wild animal. It is strong.

It lives in the forest





### **Fox**

It lives in the taiga.

It is a wild animal.

Yу

### Yak

It is big.

It has big horns.

It is strong.



### Ζz



#### Zebras

they are wild animals. They live in Africa. They live in the Zoo.

# Thank you for attention!