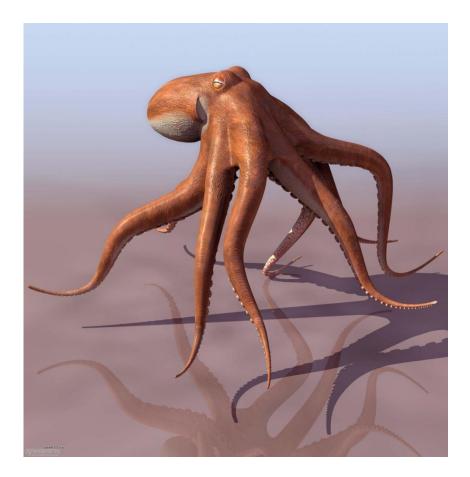

g. It lives in the forest. Gg

### giraffes

They live in Africa.

They have long necks.

They are the wild animals.



# Ηh



### hippopotamus

They are funny.

They live in Africa and in the Zoo.

They are fatto

### Iguanas

Ιi

They are small. They eat bugs. They live in the jungle.



# Jj



### Jaguars

They run quickly. They are wild animals. They live in the jungle.

### Κk

### Kangaroo

The kangaroo jumps highly.

It is a wild animal.

It lives in Africa.





### Lion

The Lion is a wild animal. It is strong. It lives in Africa.

## Mm

### Monkey

It is a wild animal.

It loves bananas.

It lives in Africa and in the Zoo.



## N n



### Newt

It is lazy.

It loves bugs.

It lives in the jungle.

00

### Octopus

It is a sea animal.

It has many legs.

It lives in the sea.



# Рр



### Pretty peacock

It has the big tail.

It is very beautiful.

It lives in the Zoo.

# Qq



### quails

#### They are birds. They fly.

#### They live in the forest.

R r

### Rabbit

**It runs quickly.** It eats grass.

It lives in the forest and in the farm.



### S s



#### Snake

A snake is dangerous. It lives in the forest and in the jungle.

# Тt

### Tiger

It is strong. It is a wild animal. It lives in the jungle. It is the dangerous animal.



# Uu



### umbrella bird

It is small.

It has a head like the umbrella.

It lives in the jungle.

Vv

### Vulture

It is a wild bird.

It eats mice.

It flies quickly.



### W w



### Wolf

It is a wild animal. It is strong.

It lives in the forest





### **Fox**

It lives in the taiga.

It is a wild animal.

Yу

### Yak