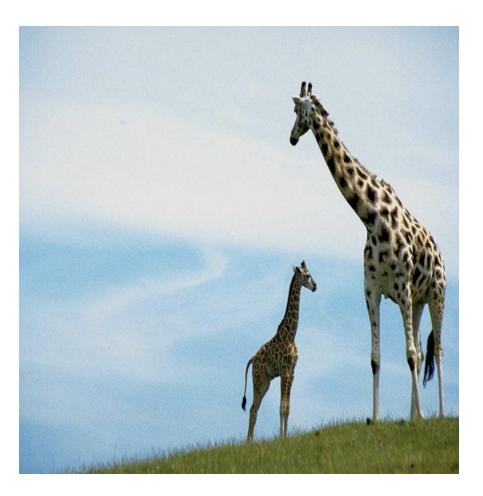

### giraffes

They live in Africa.

They have long necks.

They are the wild animals.