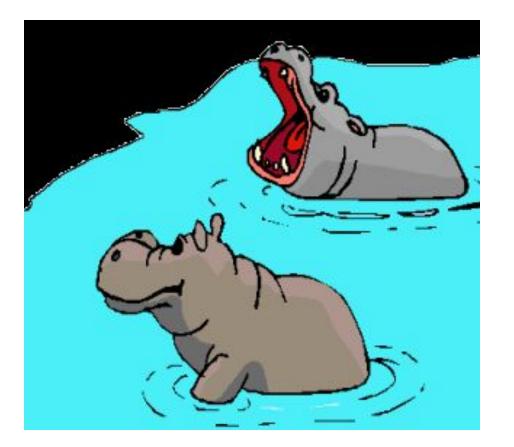

### hippopotamus

They are funny.

They live in Africa and in the Zoo.

They are fatto