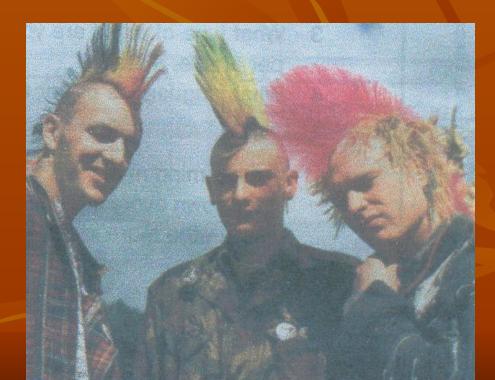

## Проект выполнила

ученица 9 «Б» класса 3СШ №3 Болотина Евгения

(учитель английского языка Лебедева Н.В.)

■ I'd like to tell you about the Youth movement. Firstly Punks are opposed to the values, norms and materialism in the society. Besides they express this in loud and violent music, and moreover strange clothing and hair of unusual colours. It was organized in 1970 – 1980.