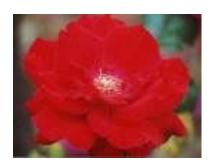

### What are the floral symbols of England and Scotland?

England's floral symbol is a <u>red rose</u>. Scotland's floral symbol is <u>thistle</u>.

<<10»

What are the floral symbols of Wales and Northern Ireland?