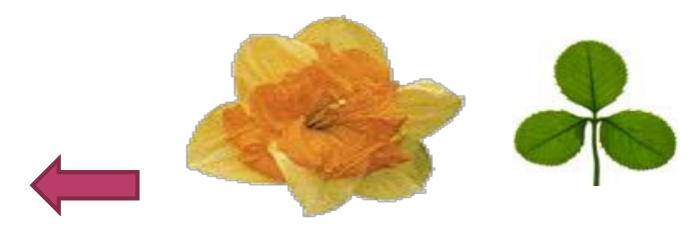

WS UNITED KINDOM?

QUIZ

Авторы: Лаворова Татьяна Ивановна, учитель английского языка Гейнц Анастасия, ученица 11Б класса

#### CHOOSE YOUR QUESTION

|   | A | В | C | D |
|---|---|---|---|---|
| 1 |   |   |   | * |
| 2 |   |   |   |   |
| 3 |   |   |   |   |
| 4 |   |   |   |   |

#### «10»

What are the capitals of Scotland, Wales, England and Northern Ireland?

#### The capital of ...

- ...Scotland is Edinburgh
- ...Wales is Cardiff
- ...England is London
- ...Northern Ireland is Belfast

#### «10»

### What are the floral symbols of England and Scotland?

England's floral symbol is a <u>red rose</u>. Scotland's floral symbol is <u>thistle</u>.







<<10»

What are the floral symbols of Wales and Northern Ireland?

The Welsh symbol is Leek or Daffodil. The Irish symbol is Shamrock.



«10»

#### Who is the official head of the UK?



the Queen



«15»

#### Where is from Loch Ness Monster?

#### **From Scotland**





«15»

When do children go "trick or treat"?

#### October 31st





#### «15»

The flag of which country features a dragon?

Flag of Wales features dragon.





#### << 15>>>

#### What is the name of the place?



**TOWER OF LONDON** 

«20»

### What political system does the UK belong to ?

**Constitutional monarchy** 

### <20» This is a flag of...



#### **Northern Ireland**

«20»

#### In what country do men wear skirts?

#### In Scotland





«20»

#### Who is patron saint of England?

St. George





## What is the capital of the United Kingdom?

#### London



What four historic parts does the United Kingdom of Great Britain and Northern Ireland