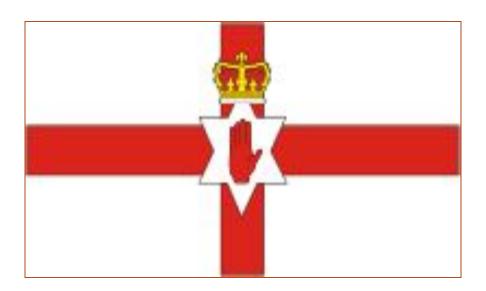

ast

#### «10»

### What are the floral symbols of England and Scotland?

England's floral symbol is a <u>red rose</u>. Scotland's floral symbol is <u>thistle</u>.







<<10»

What are the floral symbols of Wales and Northern Ireland?

The Welsh symbol is Leek or Daffodil. The Irish symbol is Shamrock.



«10»

#### Who is the official head of the UK?



the Queen



«15»

#### Where is from Loch Ness Monster?

#### **From Scotland**





«15»

When do children go "trick or treat"?

#### October 31st





#### «15»

The flag of which country features a dragon?

Flag of Wales features dragon.





#### << 15>>>

#### What is the name of the place?



**TOWER OF LONDON** 

«20»

### What political system does the UK belong to ?

**Constitutional monarchy** 

### <20» This is a flag of...



#### **Northern Ireland**

«20»

#### In what country do men wear skirts?

#### In Scotland





«20»

#### Who is patron saint of England?

St. George





## What is the capital of the United Kingdom?

#### London



What four historic parts does the United Kingdom of Great Britain and Northern Ireland consist of?

England, Scotland, Wales, Northern Ireland



What is the poetic name of Great Britain?

#### **Albion**



How is the flag of the UK called?

#### **Union Jack**