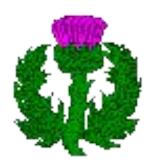

### What are the floral symbols of England and Scotland?

England's floral symbol is a <u>red rose</u>. Scotland's floral symbol is <u>thistle</u>.

<<10»

What are the floral symbols of Wales and Northern Ireland?