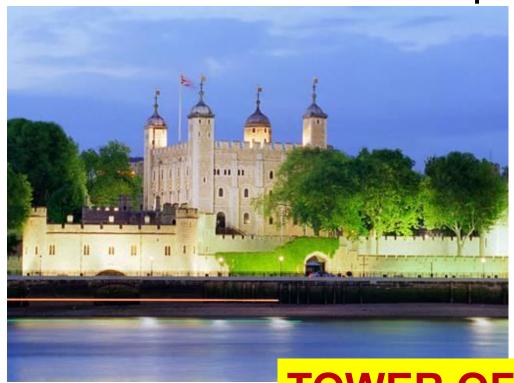

thern Ireland?

#### The capital of ...

- ...Scotland is Edinburgh
- ...Wales is Cardiff
- ...England is London
- ...Northern Ireland is Belfast

#### «10»

### What are the floral symbols of England and Scotland?

England's floral symbol is a <u>red rose</u>. Scotland's floral symbol is <u>thistle</u>.







<<10»

What are the floral symbols of Wales and Northern Ireland?

The Welsh symbol is Leek or Daffodil. The Irish symbol is Shamrock.



«10»

#### Who is the official head of the UK?



the Queen



«15»

#### Where is from Loch Ness Monster?

#### **From Scotland**





«15»

When do children go "trick or treat"?

#### October 31st





#### «15»

The flag of which country features a dragon?

Flag of Wales features dragon.





#### << 15>>>

#### What is the name of the place?



**TOWER OF LONDON** 

«20»

### What political system does the UK belong to ?

**Constitutional monarchy** 

### <20» This is a flag of...



#### **Northern Ireland**

«20»

#### In what country do men wear skirts?

#### In Scotland





«20»

#### Who is patron saint of England?

St. George





## What is the capital of the United Kingdom?

#### London



What four historic parts does the United Kingdom of Great Britain and Northern Ireland consist of?

England, Scotland, Wales, Northern Ireland



What is the poetic name of Great Britain?

#### **Albion**



How is the flag of the UK called?

#### **Union Jack**