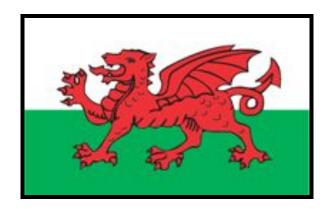

#### «15»

The flag of which country features a dragon?

Flag of Wales features dragon.