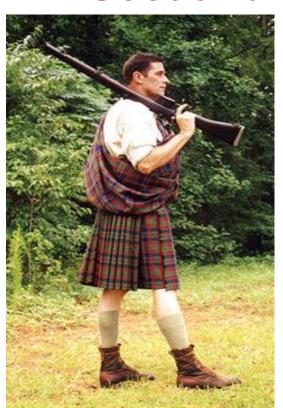

ol is a <u>red rose</u>. Scotland's floral symbol is <u>thistle</u>.







<<10»

What are the floral symbols of Wales and Northern Ireland?

The Welsh symbol is Leek or Daffodil. The Irish symbol is Shamrock.



«10»

#### Who is the official head of the UK?



the Queen



«15»

#### Where is from Loch Ness Monster?

#### **From Scotland**





«15»

When do children go "trick or treat"?

#### October 31st





#### «15»

The flag of which country features a dragon?

Flag of Wales features dragon.





#### << 15>>>

#### What is the name of the place?



**TOWER OF LONDON** 

«20»

### What political system does the UK belong to ?

**Constitutional monarchy** 

### <20» This is a flag of...



#### **Northern Ireland**

«20»

#### In what country do men wear skirts?

#### In Scotland





«20»

#### Who is patron saint of England?

St. George





## What is the capital of the United Kingdom?

#### London



What four historic parts does the United Kingdom of Great Britain and Northern Ireland consist of?

England, Scotland, Wales, Northern Ireland



What is the poetic name of Great Britain?

#### **Albion**



How is the flag of the UK called?

#### **Union Jack**