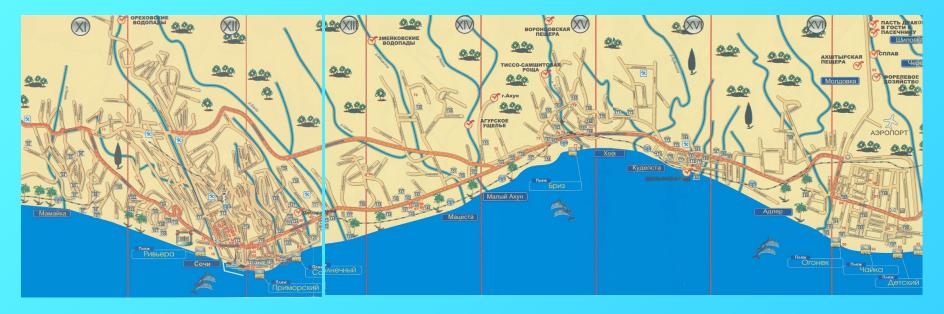

 Sochi is the largest resort region of the Russian Federation. It stretches for 147 km along the Black Sea coast of the Krasnodar region and includes the Krasnaya Polyana mountain resort area.  Sochi is divided into four administrative districts: Adler, Khosta, Central and Lazarevsky, and it borders the Georgian Republic in the south.

 On the map, Sochi can be found on the same latitude with Toronto, Nice and the Gobi desert. As its charming landscapes and scenery are so reminiscent of the Mediterranean, Sochi is often referred to as the «Russian Riviera».