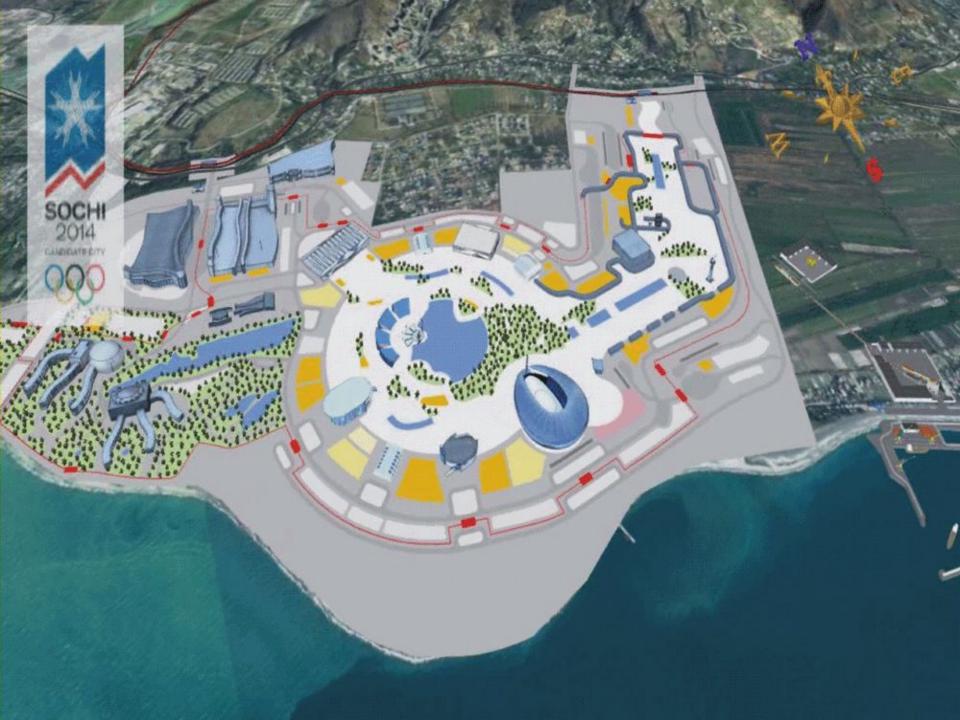

## Which objects are they going to build?

The Olympic park Sochi is disposed on the seaside of the Black sea in Imeretinskaya lowlands.