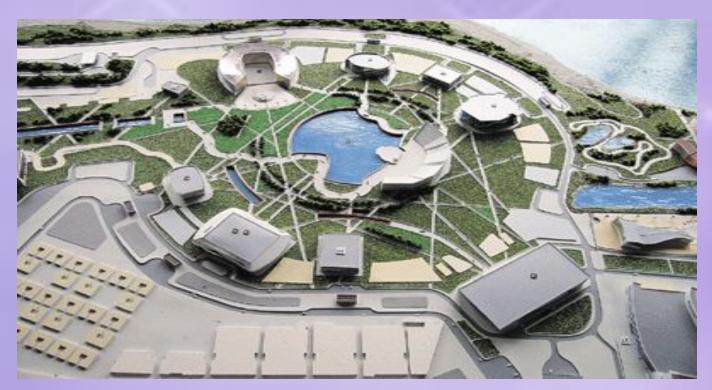

## Which objects are they going to build?

The Olympic park Sochi is disposed on the seaside of the Black sea in Imeretinskaya lowlands.