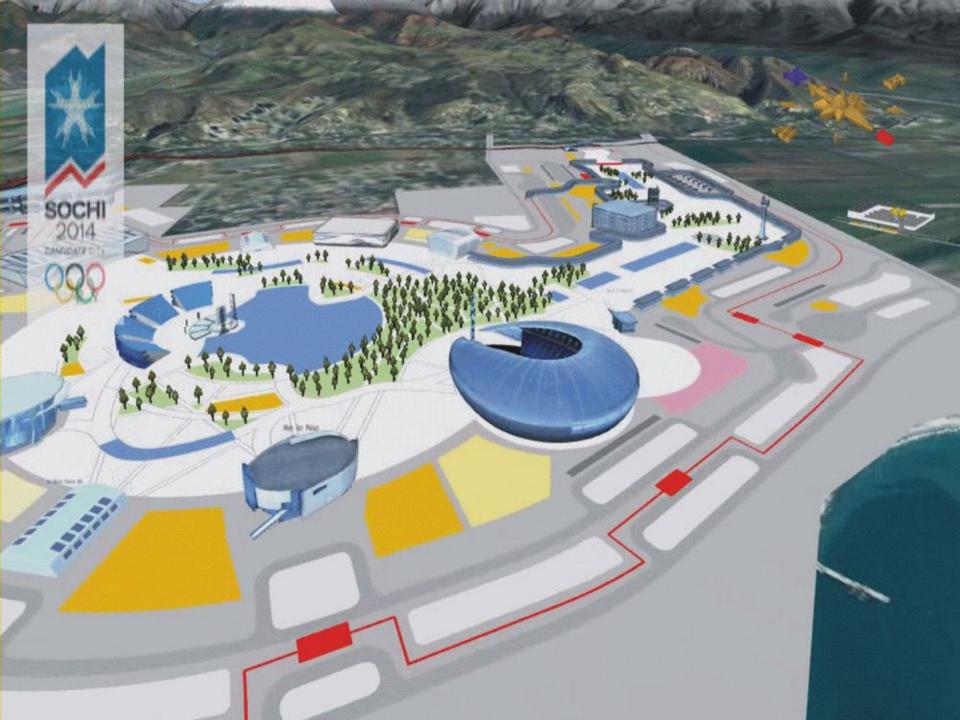

## Which objects are they going to build?

The Olympic park Sochi is disposed on the seaside of the Black sea in Imeretinskaya lowlands.