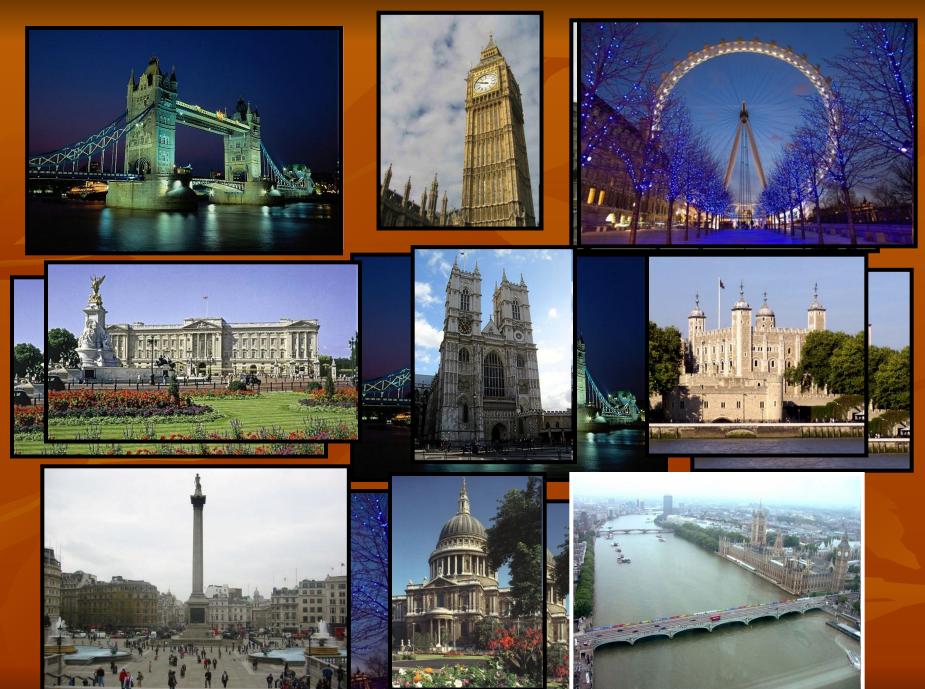

#### The Tower of London is ...

- a) museum
- b) a circus
- c) a port

Big Ben is a name of ...

a) the watch
b) the clock
c) the monument

#### London is the capital of ...

a) Russia
b) Great Britain
c) Scotland

### There are ... beautiful fountains in the Trafalgar Square.

## St.Pauls Cathedral is one of the greatest English...

a) parks
b) churches
c) monuments

London is situated...

a) on the river Thames
b) on the river Avon
c) far from the sea

### There are always black ... in the Tower of London.

a) dogs
b) ducks
c) ravens

#### The Queen of England lives in ...

a) Kremlin
b) St.P.Cathedral
c) Buckingham Palace

### Where can you see the statue of Admiral Nelson?

a) in Trafalgar Square
b) in the Tower
c) near the Houses of Parliament