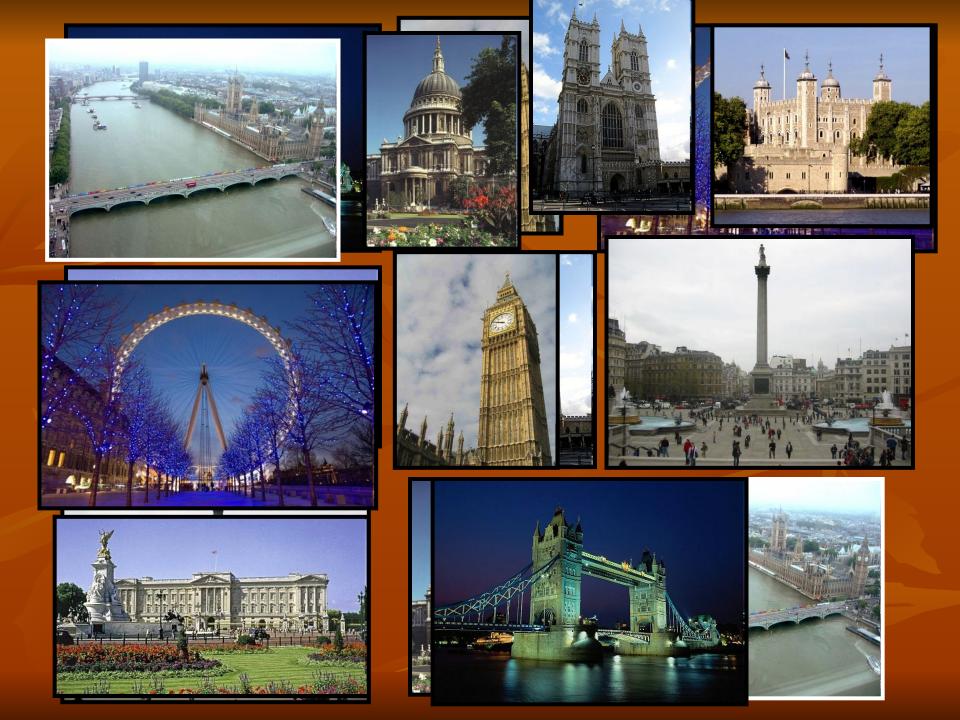

#### The Tower of London is ...

- a) museum
- b) a circus
- c) a port

Big Ben is a name of ...

a) the watch
b) the clock
c) the monument

#### London is the capital of ...

a) Russia
b) Great Britain
c) Scotland

### There are ... beautiful fountains in the Trafalgar Square.

## St.Pauls Cathedral is one of the greatest English...

a) parks
b) churches
c) monuments

London is situated...

a) on the river Thames
b) on the river Avon
c) far from the sea

### There are always black ... in the Tower of London.

a) dogs
b) ducks
c) ravens

#### The Queen of England lives in ...

a) Kremlin
b) St.P.Cathedral
c) Buckingham Palace

### Where can you see the statue of Admiral Nelson?

a) in Trafalgar Square
b) in the Tower
c) near the Houses of Parliament