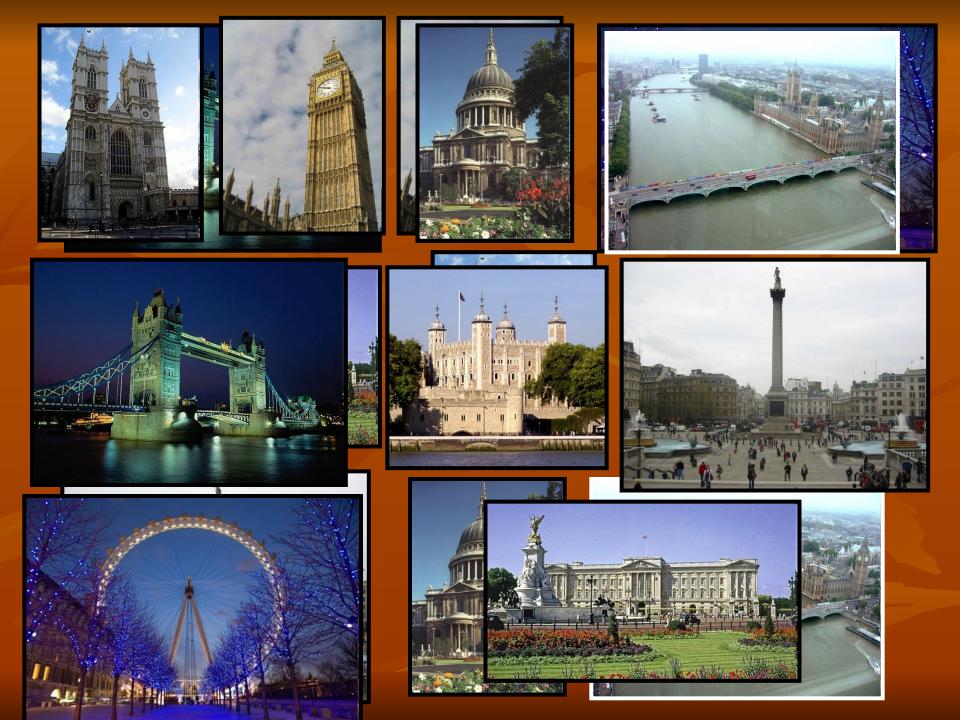

#### The Tower of London is ...

- a) museum
- b) a circus
- c) a port

Big Ben is a name of ...

a) the watch
b) the clock
c) the monument

#### London is the capital of ...

a) Russia
b) Great Britain
c) Scotland

### There are ... beautiful fountains in the Trafalgar Square.

## St.Pauls Cathedral is one of the greatest English...

a) parks
b) churches
c) monuments

London is situated...

a) on the river Thames
b) on the river Avon
c) far from the sea

### There are always black ... in the Tower of London.

a) dogs
b) ducks
c) ravens

#### The Queen of England lives in ...

a) Kremlin
b) St.P.Cathedral
c) Buckingham Palace

### Where can you see the statue of Admiral Nelson?

a) in Trafalgar Square
b) in the Tower
c) near the Houses of Parliament