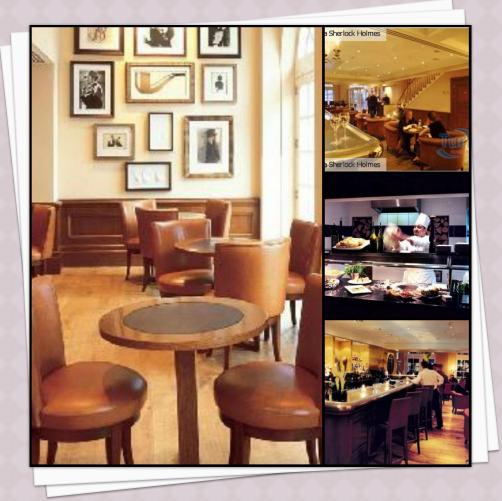

Cherlock's Bar & Grill

The trendy Sherlock's bar offers a wide selection of cocktails, wines, beers, Champagnes and coffees along a bar menu of Mediterranean Tapas, pizzas from the mesquite wood oven and a variety of salads, sandwiches and other light meals in a stylish and lively atmosphere available to enjoy by the fireplace in the winter or alfresco on bustling Baker Street during the summer months perfectly London.