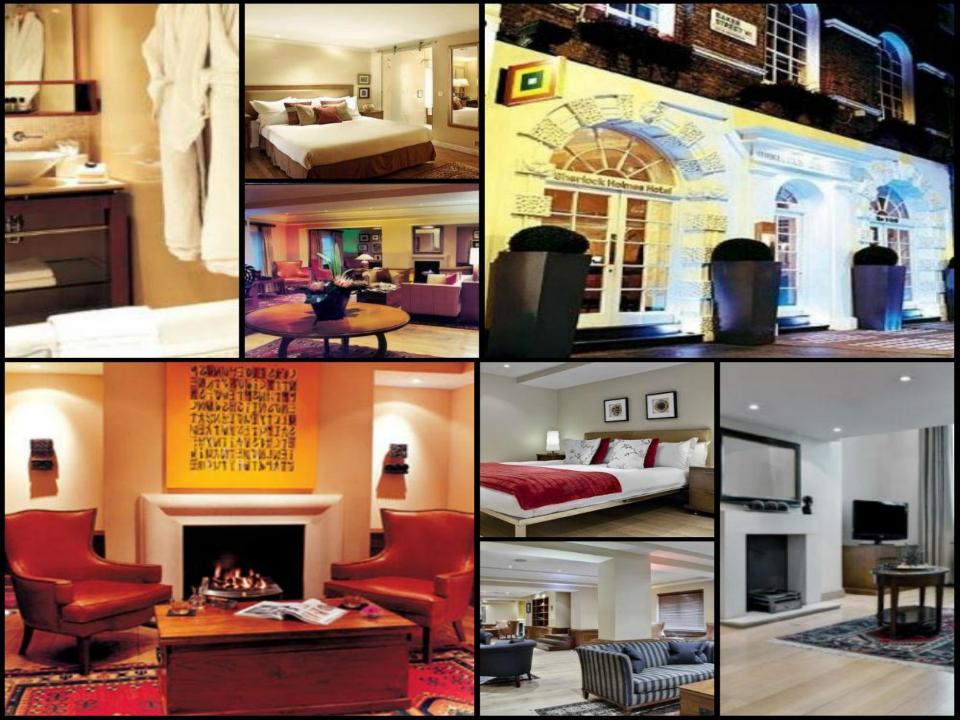

### LUXURIOUS ACCOMMODATION

THE PARK PLAZA SHERLOCK HOLMES LONDON COMPRISES TWO 18TH CENTURY HOUSES OVER FIVE FLOORS ACCOMMODATING 119 BEAUTIFULLY RE-DESIGNED BEDROOMS, ALL AIR-CONDITIONED AND INCLUDING SUPERIOR ROOMS, EXECUTIVE ROOMS, EXECUTIVE STUDIO SUITES AND LOFT SUITES. STYLISHLY DESIGNED GUEST BATHROOMS OFFER A UNIQUE TOUCH WITH FROSTED GLASS SLIDING DOORS TO MAXIMISE BATHROOM SPACE.

EACH ROOM IS EQUIPPED WITH WIRELESS HIGH-SPEED INTERNET ACCESS (AT A CHARGE), MODEM DATA PORTS, INTERNATIONAL POWER SOCKETS, TELEPHONE WITH 2 LINES, A WORK DESK, CABLE TV, MOVIES ON DEMAND, MINI-BAR, QUALITY HAIR DRYER AND LAPTOP SAFE.