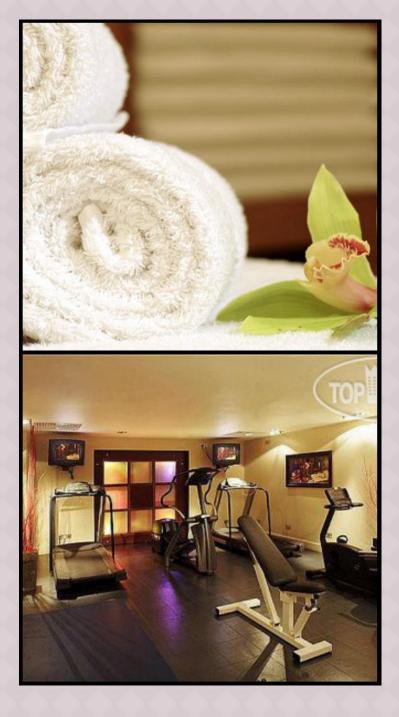

HEALTH & FITNESS THE MODERN AND STYLISH HEALTH CLUB IS LOCATED ON THE LOWER GROUND FLOOR OF THE HOTEL AND PROVIDES A PERFECT AREA TO WORK-OUT OR RELAX AFTER A HARD DAY'S WORK, SIGHTSEEING OR SHOPPING.

A VISIT TO THE HOTEL'S AURORA SPA FOR A BEAUTY TREATMENT, MASSAGE OR SAUNA IS A MUST FOR THE ULTIMATE UNWIND. CHOOSE FROM AN EXTENSIVE RANGE OF SWEDISH MASSAGES AND FACIALS, MUSCLE DE-STRESSES AND HOT STONE TREATMENTS.