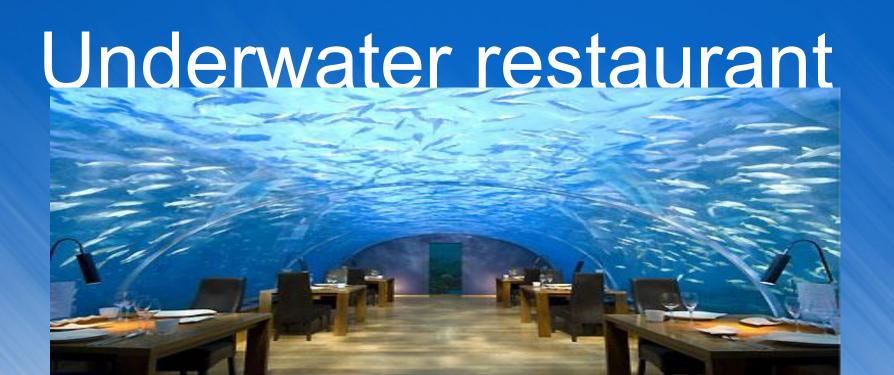

Banana Reef The reef has a shape of banana extends 300 meters from northeast to south. The west side of the reef is a perfect place to

The world's first ever undersea restaurant called Ithaa. The restaurant sits 5 meters below the sea and is surrounded by vibrant coral reef offering a 270 degrees of panoramic underwater views.