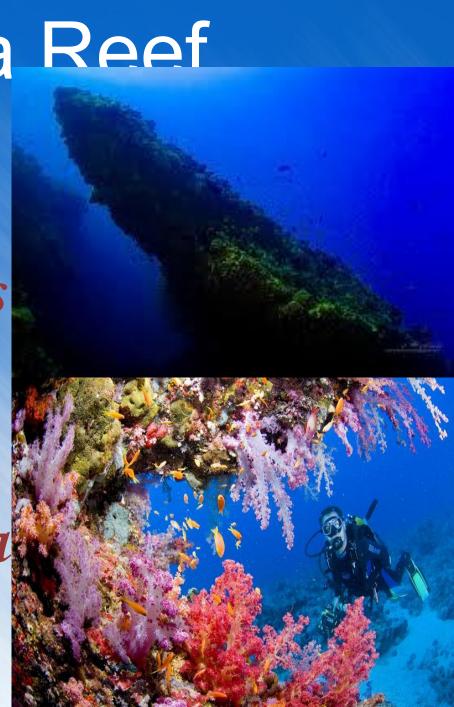

Banana Reef The reef has a shape of banana extends 300 meters from northeast to south. The west side of the reef is a perfect place to

The world's first ever undersea restaurant called Ithaa. The restaurant sits 5 meters below the sea and is surrounded by vibrant coral reef offering a 270 degrees of panoramic underwater views.