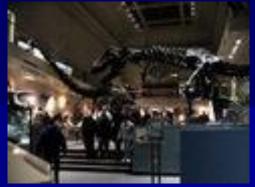

#### The National Museum of Natural History

The rotunda

The Hall of Dinosaurs

The skeleton of a prehistoric sea turtle

The Hall of Mammals