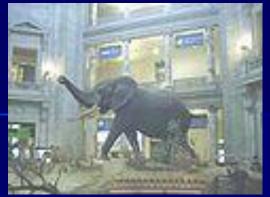

#### The National Museum of Natural History

The rotunda

The Hall of Dinosaurs

The skeleton of a prehistoric sea turtle

The Hall of Mammals