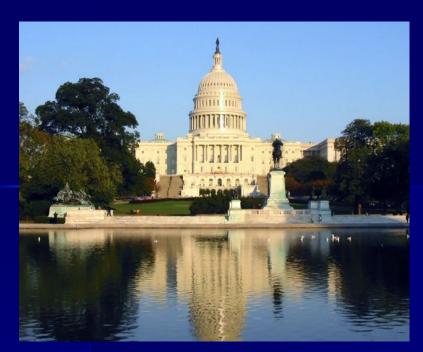

#### **Lincoln Memorial**

There is a big statue of Abraham Lincoln

- 1. <u>Washington Monument</u>
- 2. <u>National Museum of American History</u>
- 3. <u>National Museum of Natural History</u>
- 4. <u>National Gallery of Art Sculpture Garden</u>
- 5. West Building of the National Gallery of Art
- 6. <u>East Building of the National Gallery of Art</u>
- 7. <u>United States Capitol</u> (pixellated in original image, presumably for security reasons)
- 8. <u>Ulysses S. Grant Memorial</u>
- 9. <u>United States Botanic Garden</u>
- 10. <u>National Museum of the American Indian</u> (under construction at time satellite image was taken)
- 11. National Air and Space Museum
- 12. <u>Hirshhorn Museum and Sculpture Garden</u>
- 13. Arts and Industries Building
- 14. <u>Smithsonian Institution Building</u> ("The Castle")
- 15. Freer Gallery of Art
- 16. Arthur M. Sackler Gallery
- 17 National Museum of African Art