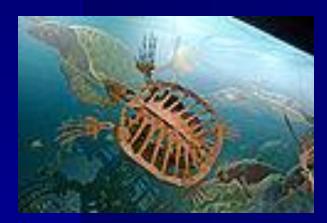

#### The National Museum of Natural History

The rotunda

The Hall of Dinosaurs

The skeleton of a prehistoric sea turtle

The Hall of Mammals