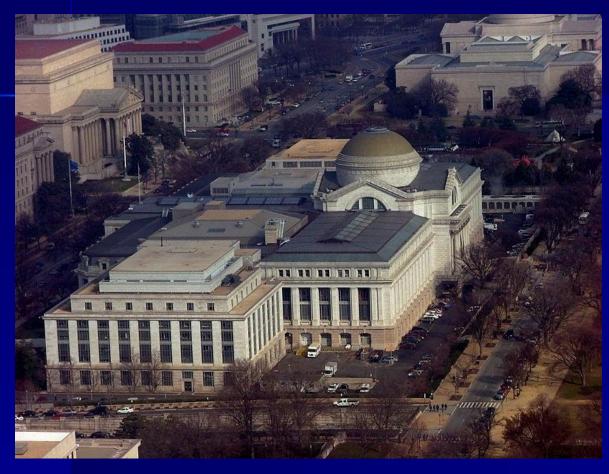

#### The National Museum of Natural History

the entrance of the National Mall museum

#### The National Museum of Natural History

The rotunda

The Hall of Dinosaurs

The skeleton of a prehistoric sea turtle

The Hall of Mammals