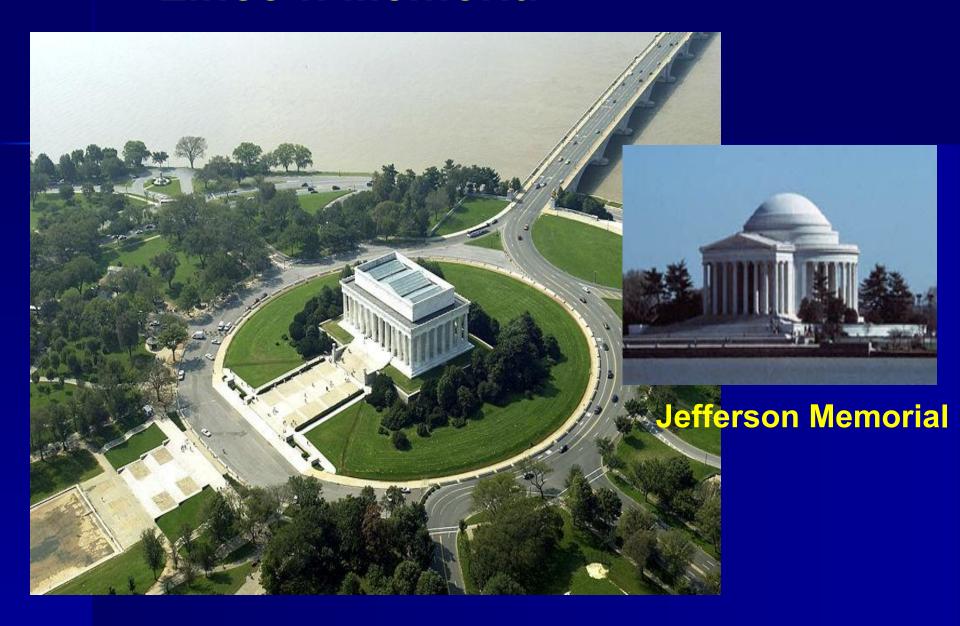

## Washington D.C. in the eyes of Russians



Mikhailova Tatiana 8 class A



# Washington is divided into four areas:

North-West (NW),
North-East (NE),
South-West (SW),
South-East (SE).

address:

4th Street NW or L-Street NW











### President's Park















#### **Lincoln Memorial**





There is a big statue of Abraham Lincoln





- 1. <u>Washington Monument</u>
- 2. <u>National Museum of American History</u>
- 3. <u>National Museum of Natural History</u>
- 4. <u>National Gallery of Art Sculpture Garden</u>
- 5. West Building of the National Gallery of Art
- 6. <u>East Building of the National Gallery of Art</u>
- 7. <u>United States Capitol</u> (pixellated in original image, presumably for security reasons)
- 8. <u>Ulysses S. Grant Memorial</u>
- 9. <u>United States Botanic Garden</u>
- 10. <u>National Museum of the American Indian</u> (under construction at time satellite image was taken)
- 11. National Air and Space Museum
- 12. <u>Hirshhorn Museum and Sculpture Garden</u>
- 13. Arts and Industries Building
- 14. <u>Smithsonian Institution Building</u> ("The Castl