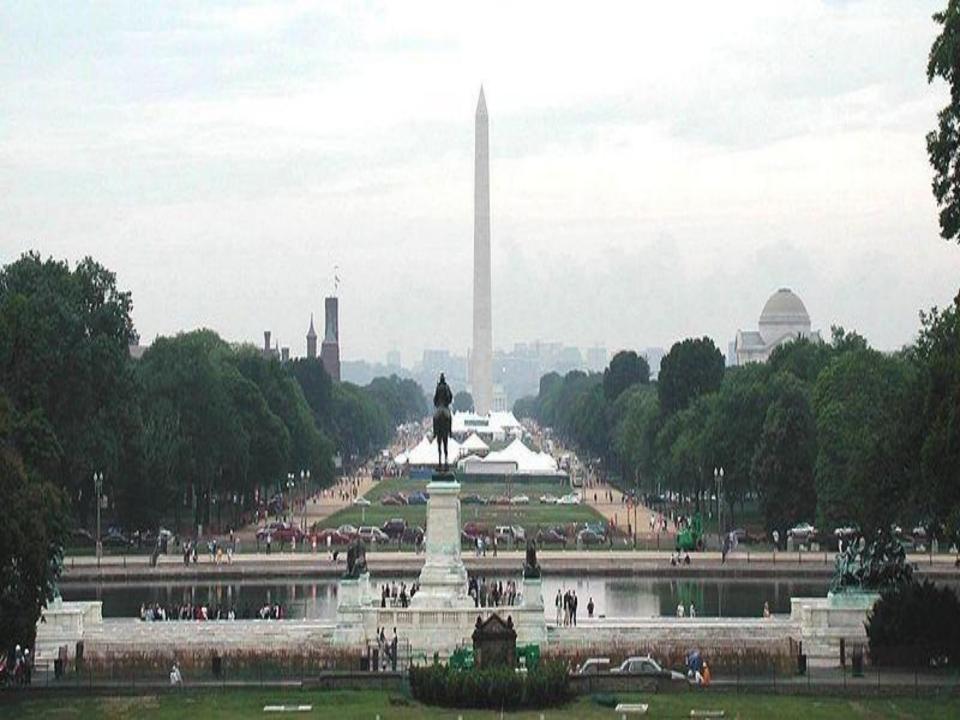

## Washington D.C. in the eyes of Russians



Mikhailova Tatiana 8 class A



# Washington is divided into four areas:

North-West (NW),
North-East (NE),
South-West (SW),
South-East (SE).

address:

4th Street NW or L-Street NW











### President's Park















#### **Lincoln Memorial**





There is a big statue of Abraham Lincoln





- 1. <u>Washington Monument</u>
- 2. <u>National Museum of American History</u>
- 3. <u>National Museum of Natural History</u>
- 4. <u>National Gallery of Art Sculpture Garden</u>
- 5. West Building of the National Gallery of Art
- 6. <u>East Building of the National Gallery of Art</u>
- 7. <u>United States Capitol</u> (pixellated in original image, presumably for security reasons)
- 8. <u>Ulysses S. Grant Memorial</u>
- 9. <u>United States Botanic Garden</u>
- 10. <u>National Museum of the American Indian</u> (under construction at time satellite image was taken)
- 11. National Air and Space Museum
- 12. <u>Hirshhorn Museum and Sculpture Garden</u>
- 13. Arts and Industries Building
- 14. <u>Smithsonian Institution Building</u> ("The Castle")
- 15. Freer Gallery of Art
- 16. Arthur M.