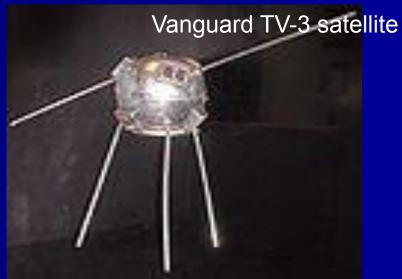

lery of Art Sculpture Garden</u>
- 5. West Building of the National Gallery of Art
- 6. <u>East Building of the National Gallery of Art</u>
- 7. <u>United States Capitol</u> (pixellated in original image, presumably for security reasons)
- 8. <u>Ulysses S. Grant Memorial</u>
- 9. <u>United States Botanic Garden</u>
- 10. <u>National Museum of the American Indian</u> (under construction at time satellite image was taken)
- 11. National Air and Space Museum
- 12. <u>Hirshhorn Museum and Sculpture Garden</u>
- 13. Arts and Industries Building
- 14. <u>Smithsonian Institution Building</u> ("The Castle")
- 15. Freer Gallery of Art
- 16. Arthur M. Sackler Gallery
- 17 National Museum of African Art



The National Air and Achievements Museum (NASA Museum)

#### The Interior of the museum









#### **The National Gallery of Art**







the West building of the National Gallery of Art, with the East Building and the US Capitol



Detail of the corner of the East Building



Centerpiece on the main floor of the West Building



the Interior view of the East Building

#### The National Museum of Natural History



the entrance of the National Mall museum



#### The National Museum of Natural History



The rotunda





The Hall of Dinosaurs



The skeleton of a prehistoric sea turtle



The Hall of Mammals