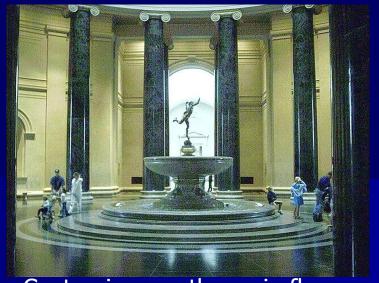

#### **The National Gallery of Art**

the West building of the National Gallery of Art, with the East Building and the US Capitol

Detail of the corner of the East Building

Centerpiece on the main floor of the West Building