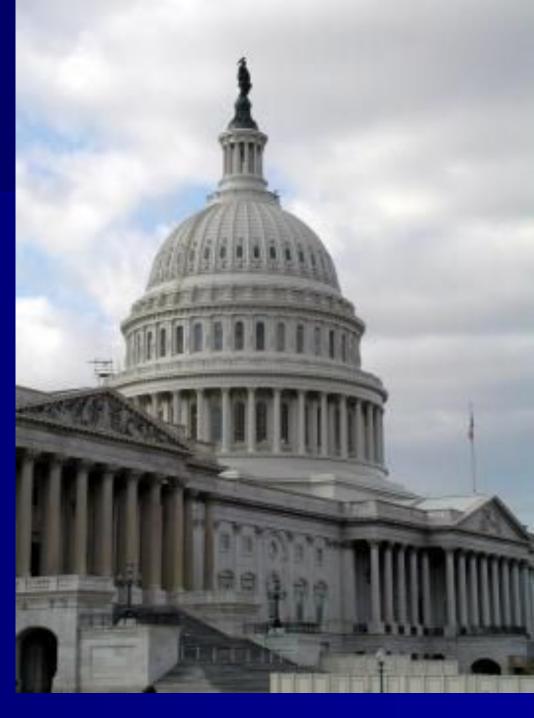

#### **Lincoln Memorial**

There is a big statue of Abraham Lincoln

- 1. <u>Washington Monument</u>
- 2. <u>National Museum of American History</u>
- 3. <u>National Museum of Natural History</u>
- 4. <u>National Gallery of Art Sculpture Garden</u>
- 5. West Building of the National Gallery of Art
- 6. <u>East Building of the National Gallery of Art</u>
- 7. <u>United States Capitol</u> (pixellated in original image, presumably for security reasons)
- 8. <u>Ulysses S. Grant Memorial</u>
- 9. <u>United States Botanic Garden</u>
- 10. <u>National Museum of the American Indian</u> (under construction at time satellite image was taken)
- 11. National Air and Space Museum
- 12. <u>Hirshhorn Museum and Sculpture Garden</u>
- 13. Arts and Industries Building
- 14. <u>Smithsonian Institution Building</u> ("The Castle")
- 15. Freer Gallery of Art
- 16. Arthur M. Sackler Gallery
- 17 National Museum of African Art