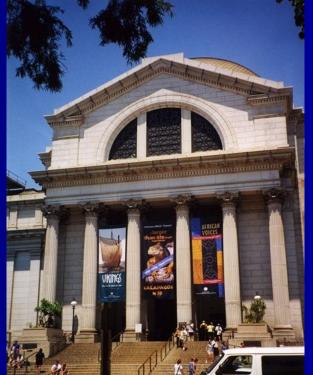

#### The National Museum of Natural History

the entrance of the National Mall museum

#### The National Museum of Natural History

The rotunda

The Hall of Dinosaurs

The skeleton of a prehistoric sea turtle

The Hall of Mammals