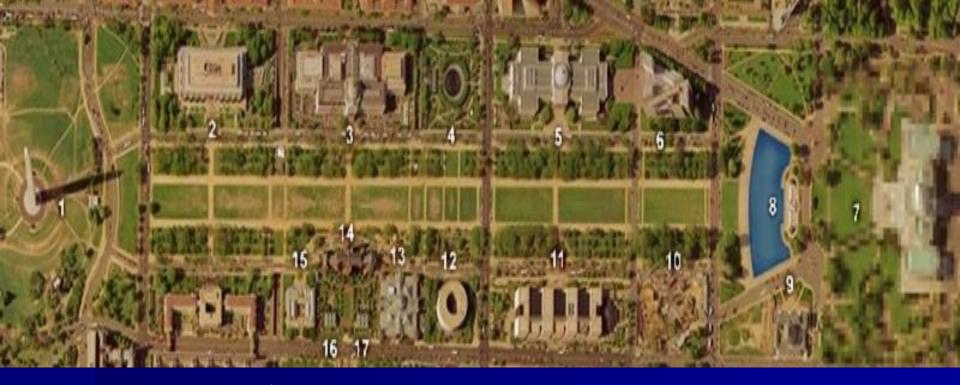

#### **Lincoln Memorial**

There is a big statue of Abraham Lincoln

- 1. <u>Washington Monument</u>
- 2. <u>National Museum of American History</u>
- 3. <u>National Museum of Natural History</u>
- 4. <u>National Gallery of Art Sculpture Garden</u>
- 5. West Building of the National Gallery of Art
- 6. <u>East Building of the National Gallery of Art</u>
- 7. <u>United States Capitol</u> (pixellated in original image, presumably for security reasons)
- 8. <u>Ulysses S. Grant Memorial</u>
- 9. <u>United States Botanic Garden</u>
- 10. <u>National Museum of the American Indian</u> (under construction at time satellite image was taken)
- 11. National Air and Space Museum
- 12. <u>Hirshhorn Museum and Sculpture Garden</u>
- 13. Arts and Industries Building
- 14. <u>Smithsonian Institution Building</u> ("The Castle")
- 15. Freer Gallery of Art
- 16. Arthur M. Sackler Gallery
- 17 National Museum of African Art