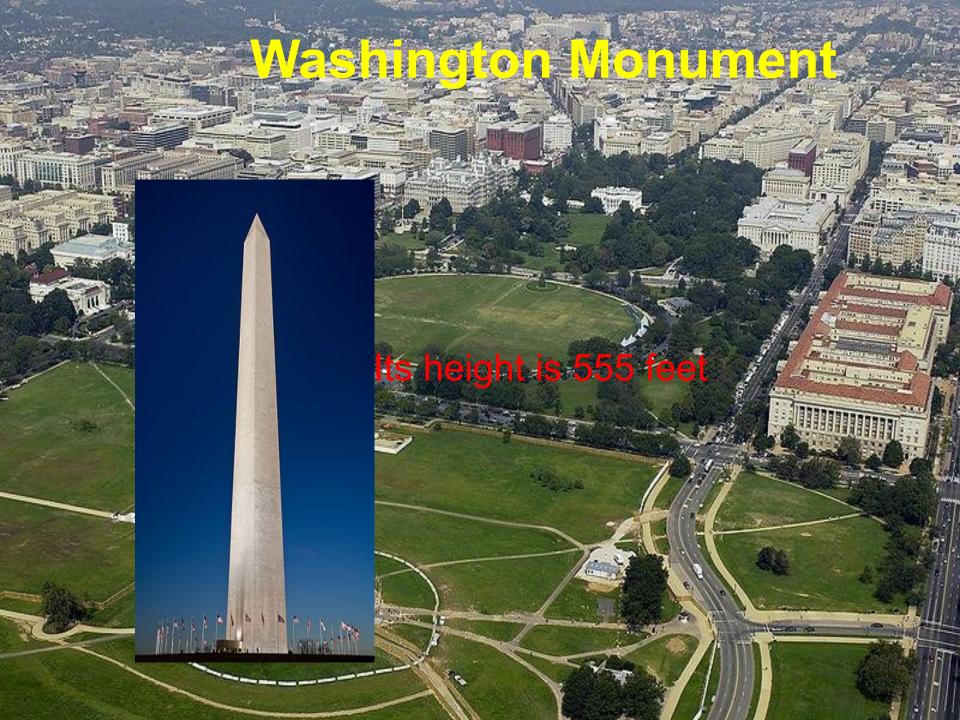

#### **Lincoln Memorial**

There is a big statue of Abraham Lincoln

- 1. <u>Washington Monument</u>
- 2. <u>National Museum of American History</u>
- 3. <u>National Museum of Natural History</u>
- 4. <u>National Gallery of Art Sculpture Garden</u>
- 5. West Building of the National Gallery of Art
- 6. <u>East Building of the National Gallery of Art</u>
- 7. <u>United States Capitol</u> (pixellated in original image, presumably for security reasons)
- 8. <u>Ulysses S. Grant Memorial</u>
- 9. <u>United States Botanic Garden</u>
- 10. <u>National Museum of the American Indian</u> (under construction at time satellite image was taken)
- 11. National Air and Space Museum
- 12. <u>Hirshhorn Museum and Sculpture Garden</u>
- 13. Arts and Industries Building
- 14. <u>Smithsonian Institution Building</u> ("The Castle")
- 15. Freer Gallery of Art
- 16. Arthur M. Sackler Gallery
- 17 National Museum of African Art