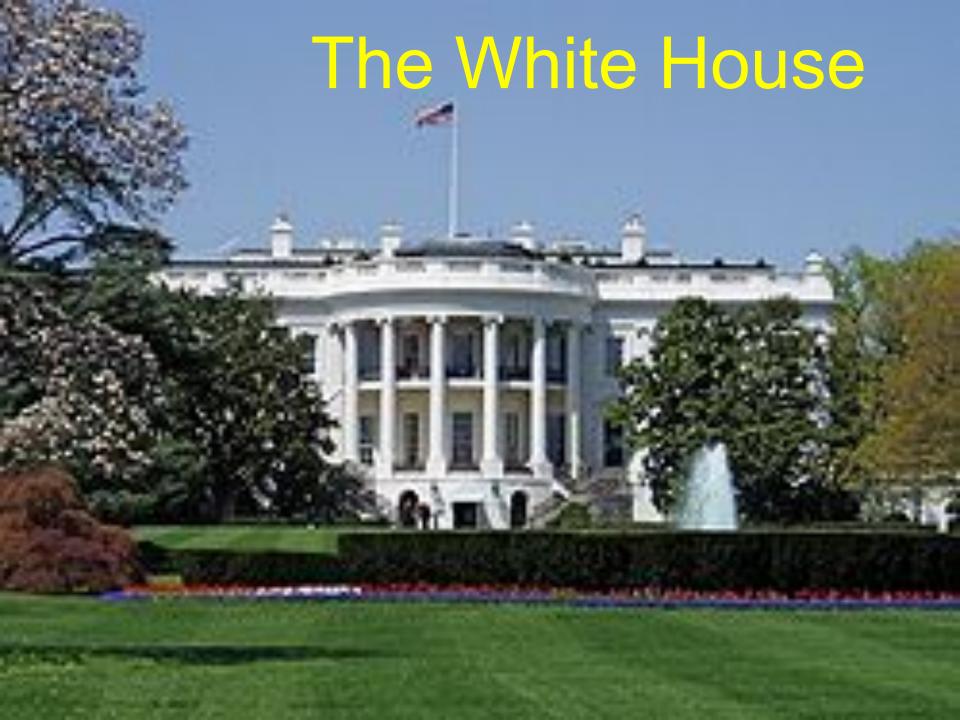

## Washington D.C. in the eyes of Russians



Mikhailova Tatiana 8 class A



# Washington is divided into four areas:

North-West (NW),
North-East (NE),
South-West (SW),
South-East (SE).

address:

4th Street NW or L-Street NW











### President's Park















#### **Lincoln Memorial**





There is a big statue of Abraham Lincoln





- 1. <u>Washington Monument</u>
- 2. <u>National Museum of American History</u>
- 3. <u>National Museum of Natural History</u>
- 4. <u>National Gallery of Art Sculpture Garden</u>
- 5. West Building of the National Gallery of Art
- 6. <u>East Building of the National Gallery of Art</u>
- 7. <u>United States Capitol</u> (pixellated in original image, presumably for security reasons)
- 8. <u>Ulysses S. Grant Memorial</u>
- 9. <u>United States Botanic Garden</u>
- 10. <u>National Museum of the American Indian</u> (under construction at time satellite image was taken)
- 11. National Air and Space Museum
- 12. <u>Hirshhorn Museum and Sculpture Garden</u>
- 13. Arts and Industries B