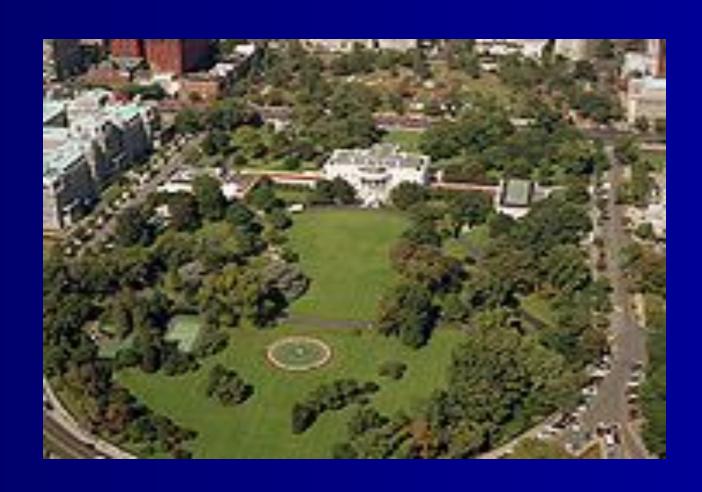

## Washington D.C. in the eyes of Russians



Mikhailova Tatiana 8 class A



# Washington is divided into four areas:

North-West (NW),
North-East (NE),
South-West (SW),
South-East (SE).

address:

4th Street NW or L-Street NW











### President's Park















#### **Lincoln Memorial**





There is a big statue of Abraham Lincoln





- 1. <u>Washington Monument</u>
- 2. <u>National Museum of American History</u>
- 3. <u>National Museum of Natural History</u>
- 4. <u>National Gallery of Art Sculpture Garden</u>
- 5. West Building of the National Gallery of Art
- 6. <u>East Building of the National Gallery of Art</u>
- 7. <u>United States Capitol</u> (pixellated in original image, presumably for security reasons)
- 8. <u>Ulysses S. Grant Memorial</u>
- 9. <u>United States Botanic Garden</u>
- 10. <u>National Museum of the American Indian</u> (under construction at time satellite image was taken)
- 11. National Air and Space Museum
- 12. <u>Hirshhorn Museum and Sculpture Garden</u>
- 13. Arts and Industries Building
- 14. <u>Smithso