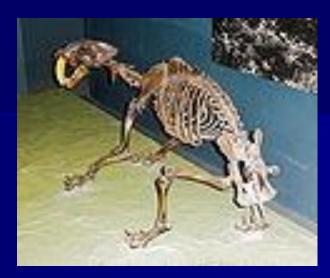

#### The National Museum of Natural History

The rotunda

The Hall of Dinosaurs

The skeleton of a prehistoric sea turtle

The Hall of Mammals