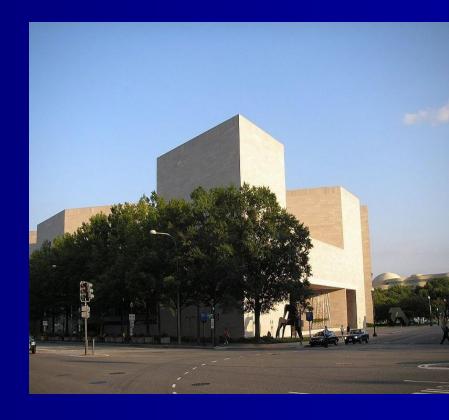

#### **The National Gallery of Art**

the West building of the National Gallery of Art, with the East Building and the US Capitol

Detail of the corner of the East Building

Centerpiece on the main floor of the West Building

the Interior view of the East Building