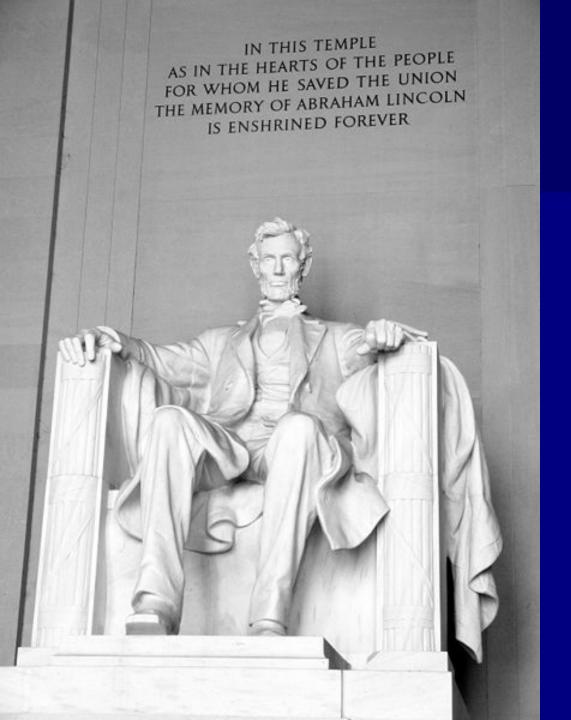

#### **Lincoln Memorial**

There is a big statue of Abraham Lincoln

- 1. <u>Washington Monument</u>
- 2. <u>National Museum of American History</u>
- 3. <u>National Museum of Natural History</u>
- 4. <u>National Gallery of Art Sculpture Garden</u>
- 5. West Building of the National Gallery of Art
- 6. <u>East Building of the National Gallery of Art</u>
- 7. <u>United States Capitol</u> (pixellated in original image, presumably for security reasons)
- 8. <u>Ulysses S. Grant Memorial</u>
- 9. <u>United States Botanic Garden</u>
- 10. <u>National Museum of the American Indian</u> (under construction at time satellite image was taken)
- 11. National Air and Space Museum
- 12. <u>Hirshhorn Museum and Sculpture Garden</u>
- 13. Arts and Industries Building
- 14. <u>Smithsonian Institution Building</u> ("The Castle")
- 15. Freer Gallery of Art
- 16. Arthur M. Sackler Gallery
- 17 National Museum of African Art