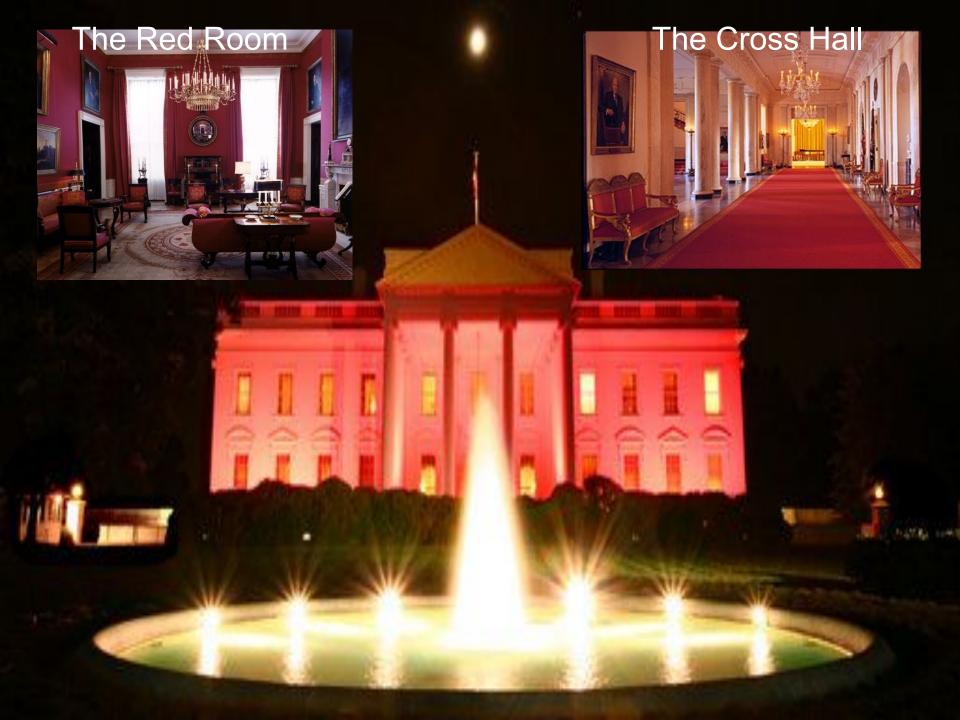

## Washington D.C. in the eyes of Russians



Mikhailova Tatiana 8 class A



# Washington is divided into four areas:

North-West (NW),
North-East (NE),
South-West (SW),
South-East (SE).

address:

4th Street NW or L-Street NW











### President's Park















#### **Lincoln Memorial**





There is a big statue of Abraham Lincoln





- 1. <u>Washington Monument</u>
- 2. <u>National Museum of American History</u>
- 3. <u>National Museum of Natural History</u>
- 4. <u>National Gallery of Art Sculpture Garden</u>
- 5. West Building of the National Gallery of Art
- 6. <u>East Building of the National Gallery of Art</u>
- 7. <u>United States Capitol</u> (pixellated in original image, presumably for security reasons)
- 8. <u>Ulysses S. Grant Memorial</u>
- 9. <u>United States Botanic Garden</u>
- 10. <u>National Museum of the American Indian</u> (under construction at time satellite image was taken)
- 11. National Air and Space Museum
- 12. <u>Hirshhorn Museum and Sculpture Garden</u>
- 13. Arts and Industries Building
- 14. <u>Smithsoni