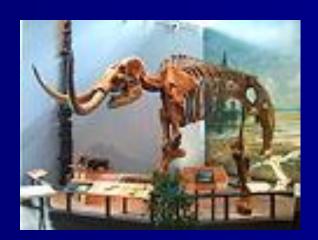

#### The National Museum of Natural History

The rotunda

The Hall of Dinosaurs

The skeleton of a prehistoric sea turtle

The Hall of Mammals