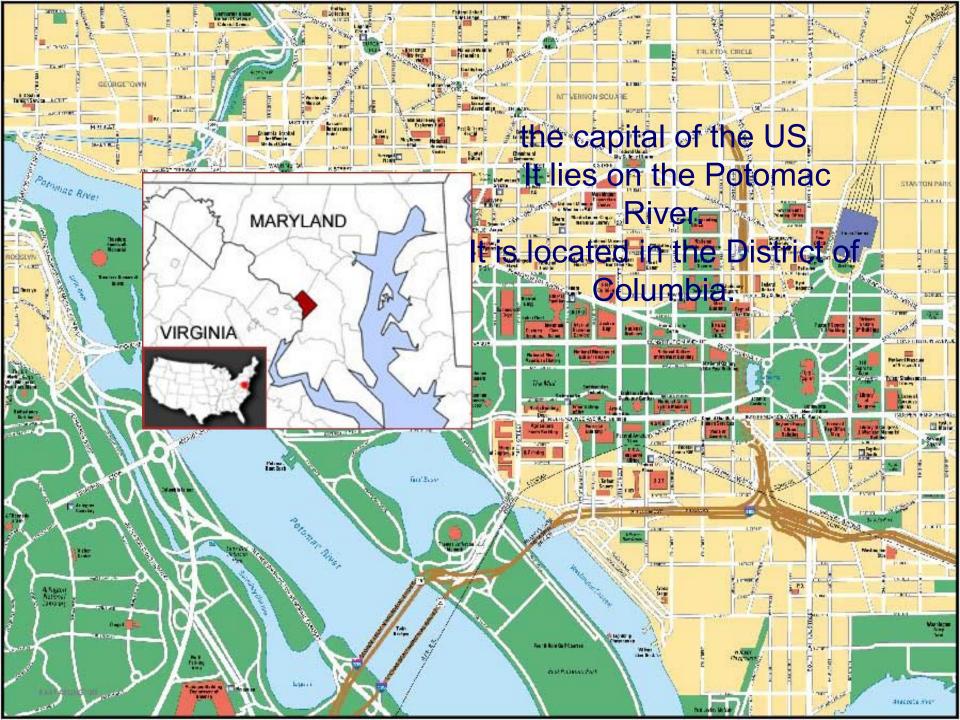

# Washington is divided into four areas:

North-West (NW),
North-East (NE),
South-West (SW),
South-East (SE).

address:

4th Street NW or L-Street NW