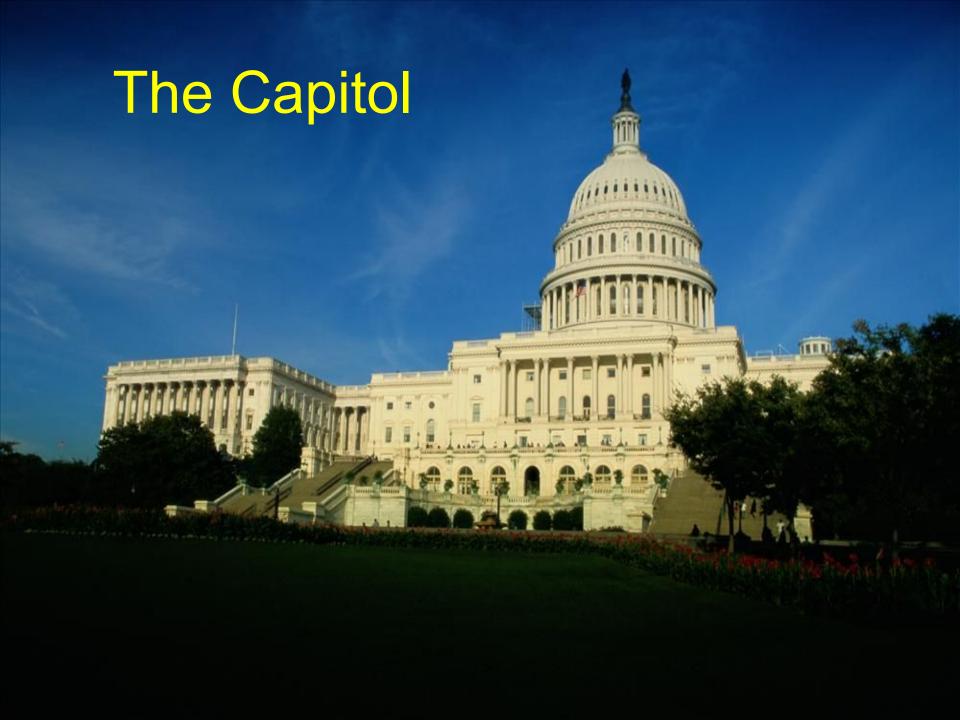

#### **Lincoln Memorial**

There is a big statue of Abraham Lincoln

- 1. <u>Washington Monument</u>
- 2. <u>National Museum of American History</u>
- 3. <u>National Museum of Natural History</u>
- 4. <u>National Gallery of Art Sculpture Garden</u>
- 5. West Building of the National Gallery of Art
- 6. <u>East Building of the National Gallery of Art</u>
- 7. <u>United States Capitol</u> (pixellated in original image, presumably for security reasons)
- 8. <u>Ulysses S. Grant Memorial</u>
- 9. <u>United States Botanic Garden</u>
- 10. <u>National Museum of the American Indian</u> (under construction at time satellite image was taken)
- 11. National Air and Space Museum
- 12. <u>Hirshhorn Museum and Sculpture Garden</u>
- 13. Arts and Industries Building
- 14. <u>Smithsonian Institution Building</u> ("The Castle")
- 15. Freer Gallery of Art
- 16. Arthur M. Sackler Gallery
- 17 National Museum of African Art