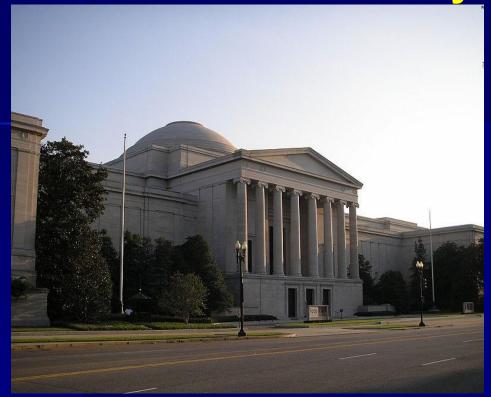

#### **The National Gallery of Art**

the West building of the National Gallery of Art, with the East Building and the US Capitol

Detail of the corner of the East Building

Centerpiece on the main floor of the West Building