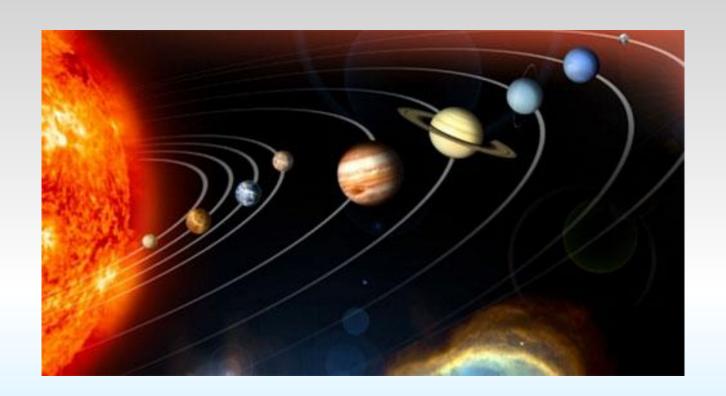

### How many main planets are there in the Solar System?

#### Where are stars and planets?