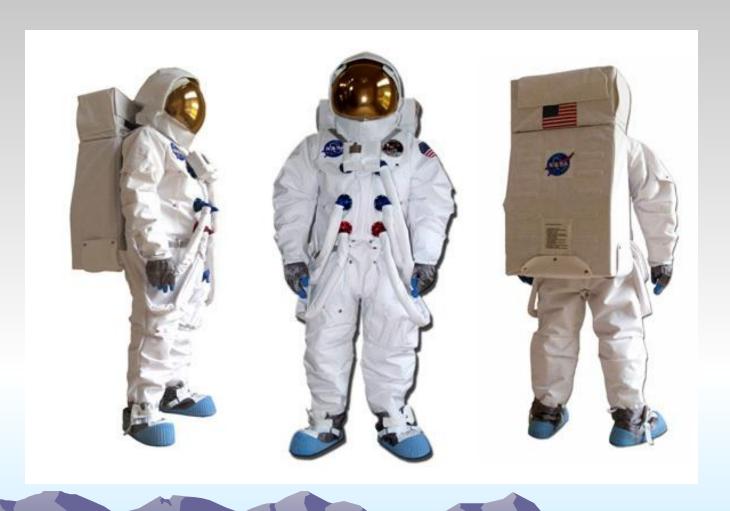

1<sup>st</sup> tour

Whether the weather be fine Or whether the weather be not Whether the weather be cold Or whether the weather be hot We'll weather the weather Whatever the weather Whether we like it or not.

Don't trouble trouble
Until trouble troubles you.
It only doubles trouble
And troubles others, too.

Little Linda lost her locket, Lovely, lucky, little locket. Lately Linda found her locket Lying still in Linda's pocket.

### The 2<sup>nd</sup> tour

What colour is the Earth if you watch it from the space? Why is it so?



### What helps our planet to keep warmth?



### How many main planets are there in the Solar System?



#### Where are stars and planets?



#### How do people get into space?



## How do we call people who work in space?



#### What do they wear in space?



#### What do we use to see stars?



#### What is the Milky Way?



#### What is the shape of the Galaxy?