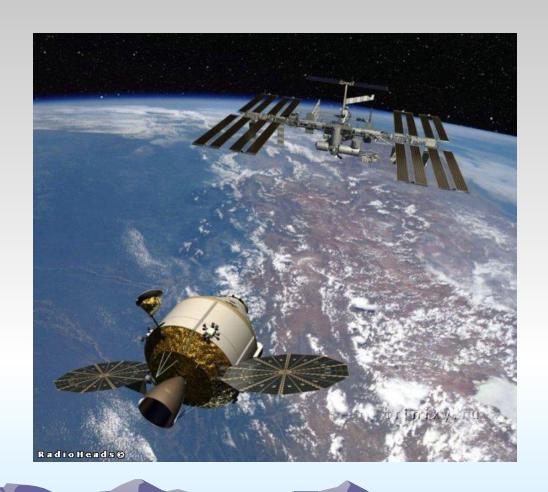

# TV-SHOW OUR PLANET THE EARTH



#### The 1<sup>st</sup> tour

Whether the weather be fine Or whether the weather be not Whether the weather be cold Or whether the weather be hot We'll weather the weather Whatever the weather Whether we like it or not.

Don't trouble trouble
Until trouble troubles you.
It only doubles trouble
And troubles others, too.

Little Linda lost her locket, Lovely, lucky, little locket. Lately Linda found her locket Lying still in Linda's pocket.

### The 2<sup>nd</sup> tour

What colour is the Earth if you watch it from the space? Why is it so?



### What helps our planet to keep warmth?



### How many main planets are there in the Solar System?



#### Where are stars and planets?



#### How do people get into space?



## How do we call people who work in space?



#### What do they wear in space?



#### What do we use to see stars?



#### What is the Milky Way?



#### What is the shape of the Galaxy?