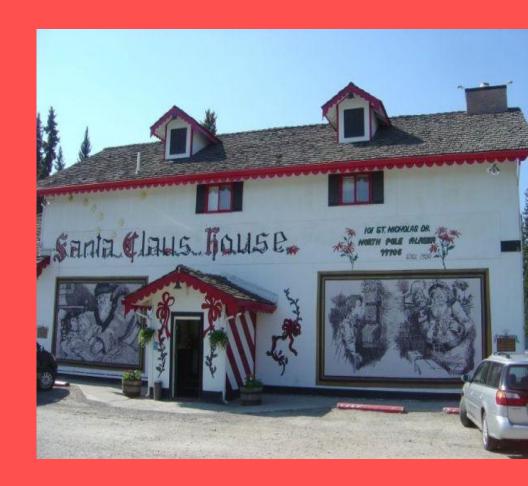

were happy and called this Alangasar "Tol Babai" Now Tol Babai lives in Sharkan district

# Santa Claus

 About a hundred years ago, a passer-by started spreading the word about Ear Mountain and the existence of its inhabitants. Santa wanted to safeguard the tranquillity of his secret hiding place and came up with a superb idea that also allowed him to meet people who love Christmas and his many friends who come to greet him.



 It was around half a century ago that Santa Claus started to frequently visit the Arctic Circle near Royaniemi.



 From the turn of the millennium, the Lappish centre for Christmas, the Santa Claus Village on the Arctic Circle became the most spectacular Santa Claus destination in Scandinavia. The popularity of the destination saw the number of visitors double.



Santa Clause's and Tol Babai's RESIDENCES





Tol

Babai's

# **HELPERS**

#### Santa's deer



# Tol Babai's Lymy Nyl





## Differences

- Tol Babai's suit is purple, but Santa Claus'es – red
- Santa Claus has jacket and glasses
- Santa Claus has a belt, but Tol Babai waistband
- Santa Claus wears boots, but Tol Babai valenki
- Santa Claus has deer, but Tol Babai walks

## Источники

- http://tolbabay.net/
- http://www.santaclausvillage.info/
- <a href="http://www.santatelevision.com/ru/фотографии-санта-клауса-лапландии-фи/">http://www.santatelevision.com/ru/фотографии-санта-клауса-лапландии-фи/</a>
- http://www.thewallpapers.org/photo/12622/187.JPG
- <a href="http://www.udm.aif.ru/application/public/news/medium/181/909c4450aee01da41110cb3ab8ea97c8.udm.jpg">http://www.udm.aif.ru/appl