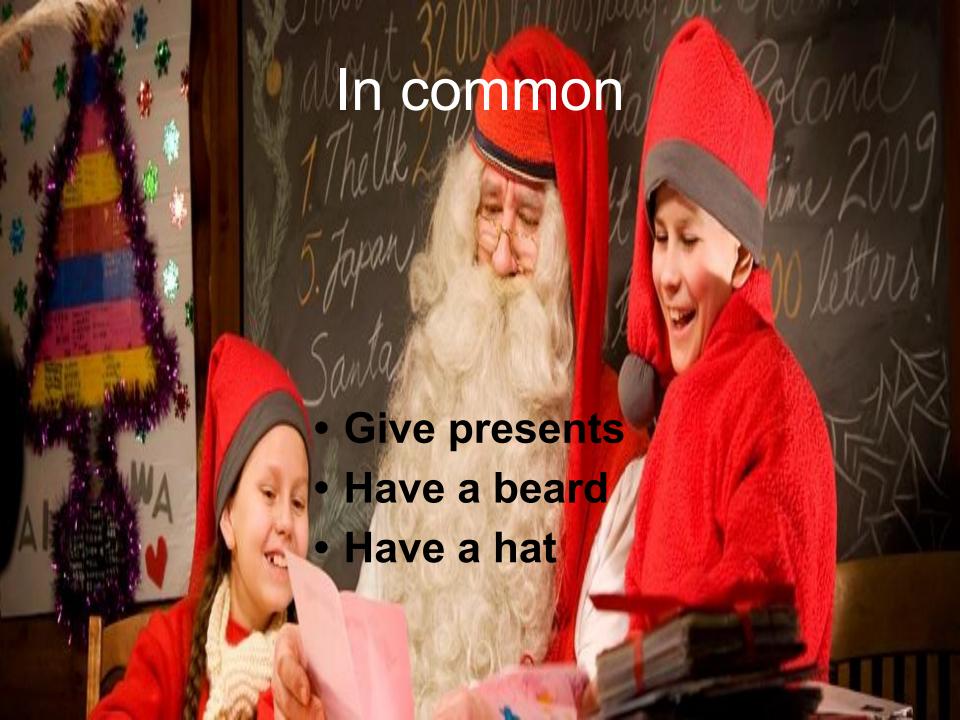

rs ago, a passer-by started spreading the word about Ear Mountain and the existence of its inhabitants. Santa wanted to safeguard the tranquillity of his secret hiding place and came up with a superb idea that also allowed him to meet people who love Christmas and his many friends who come to greet him.



 It was around half a century ago that Santa Claus started to frequently visit the Arctic Circle near Royaniemi.



 From the turn of the millennium, the Lappish centre for Christmas, the Santa Claus Village on the Arctic Circle became the most spectacular Santa Claus destination in Scandinavia. The popularity of the destination saw the number of visitors double.



Santa Clause's and Tol Babai's RESIDENCES





Tol

Babai's

# **HELPERS**

#### Santa's deer



# Tol Babai's Lymy Nyl





## Differences

- Tol Babai's suit is purple, but Santa Claus'es – red
- Santa Claus has jacket and glasses
- Santa Claus has a belt, but Tol Babai waistband
- Santa Claus wears boots, but Tol Babai valenki
- Santa Claus has deer, but Tol Babai walks

## Источники

- http://tolbabay.net/
- http://www.santaclausvillage.info/
- <a href="http://www.santatelevision.com/ru/фотографии-санта-клауса-лапландии-фи/">http://www.santatelevision.com/ru/фотографии-санта-клауса-лапландии-фи/</a>
- http://www.thewallpapers.org/photo/12622/187.JPG
- <a href="http://www.udm.aif.ru/application/public/news/medium/181/909c4450aee01da41110cb3ab8ea97c8.udm.jpg">http://www.udm.aif.ru/application/public/news/medium/181/909c4450aee01da41110cb3ab8ea97c8.udm.jpg</a>
- http://susanin.udm.ru/upload/iblock/a77/a77dfa9