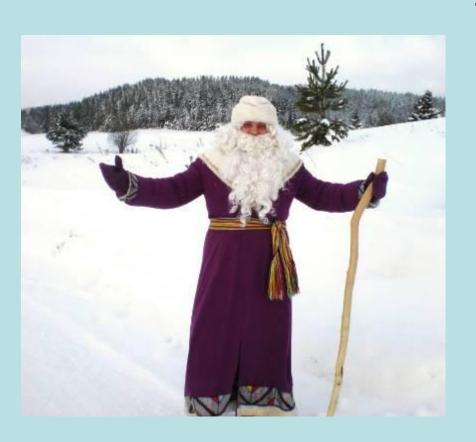

Santa Clause's and Tol Babai's RESIDENCES

Tol

Babai's

## Differences

- Tol Babai's suit is purple, but Santa Claus'es – red
- Santa Claus has jacket and glasses
- Santa Claus has a belt, but Tol Babai waistband
- Santa Claus wears boots, but Tol Babai valenki
- Santa Claus has deer, but Tol Babai walks