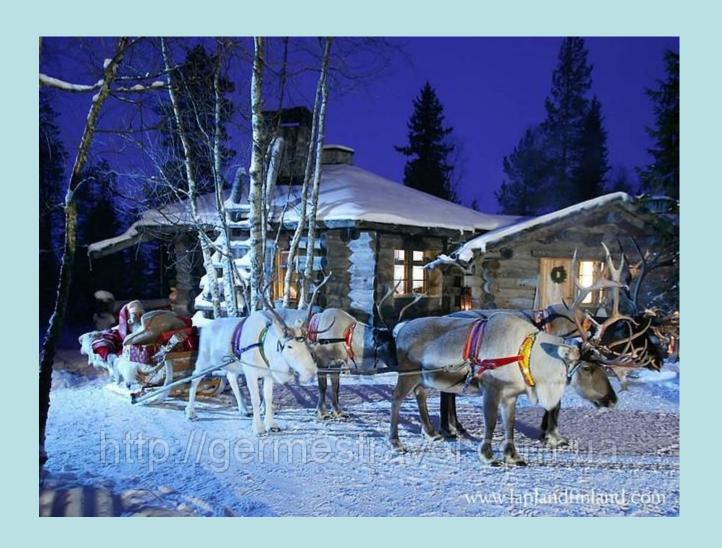

id of there sense.





 And only the smallest Alangasar stayed there. Once he met children, they began to play with him. Alangasar decided to give presents to them and kicked with his stick on the ground and the snow melted, flowers appeared. Children were happy and called this Alangasar "Tol Babai" Now Tol Babai lives in Sharkan district

# Santa Claus

 About a hundred years ago, a passer-by started spreading the word about Ear Mountain and the existence of its inhabitants. Santa wanted to safeguard the tranquillity of his secret hiding place and came up with a superb idea that also allowed him to meet people who love Christmas and his many friends who come to greet him.



 It was around half a century ago that Santa Claus started to frequently visit the Arctic Circle near Royaniemi.



 From the turn of the millennium, the Lappish centre for Christmas, the Santa Claus Village on the Arctic Circle became the most spectacular Santa Claus destination in Scandinavia. The popularity of the destination saw the number of visitors double.



Santa Clause's and Tol Babai's RESIDENCES





Tol

Babai's

# **HELPERS**

#### Santa's deer



# Tol Babai's Lymy Nyl





## Differences

- Tol Babai's suit is purple, but Santa Claus'es – red
- Santa Claus has jacket and glasses
- Santa Claus has a belt, but Tol Babai waistband
- Santa Claus wears boots, but Tol Babai valenki
- Santa Claus has deer, but Tol Babai walks

## Источники

- http://tolbabay.net/
- http://www.santaclausvillage.info/
- <a href="http://www.santatelevision.com/ru/фотографии-санта-клауса-лапландии-фи/">http://www