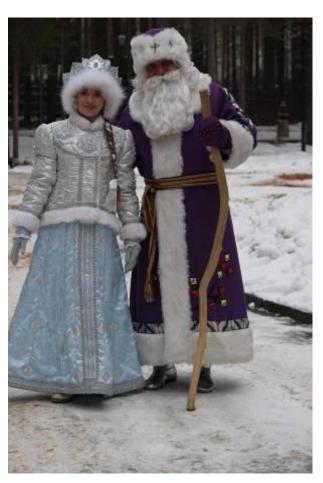

# Tol Babai's Lymy Nyl

## Differences

- Tol Babai's suit is purple, but Santa Claus'es – red
- Santa Claus has jacket and glasses
- Santa Claus has a belt, but Tol Babai waistband
- Santa Claus wears boots, but Tol Babai valenki
- Santa Claus has deer, but Tol Babai walks