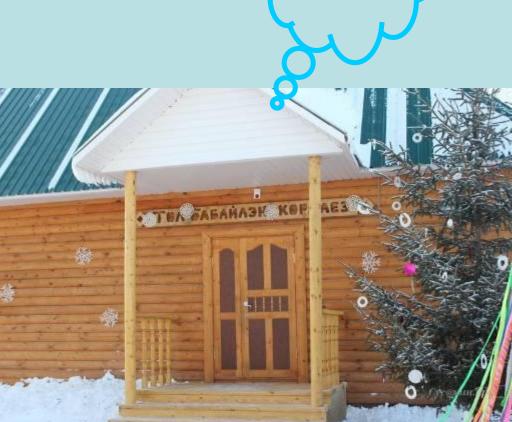

" Now Tol Babai lives in Sharkan district

# Santa Claus

 About a hundred years ago, a passer-by started spreading the word about Ear Mountain and the existence of its inhabitants. Santa wanted to safeguard the tranquillity of his secret hiding place and came up with a superb idea that also allowed him to meet people who love Christmas and his many friends who come to greet him.



 It was around half a century ago that Santa Claus started to frequently visit the Arctic Circle near Royaniemi.



 From the turn of the millennium, the Lappish centre for Christmas, the Santa Claus Village on the Arctic Circle became the most spectacular Santa Claus destination in Scandinavia. The popularity of the destination saw the number of visitors double.



Santa Clause's and Tol Babai's RESIDENCES





Tol

Babai's

# **HELPERS**

#### Santa's deer



# Tol Babai's Lymy Nyl





## Differences

- Tol Babai's suit is purple, but Santa Claus'es – red
- Santa Claus has jacket and glasses
- Santa Claus has a belt, but Tol Babai waistband
- Santa Claus wears boots, but Tol Babai valenki
- Santa Claus has deer, but Tol Babai walks

## Источники

- http://tolbabay.net/
- http://www.santaclausvillage.info/
- <a href="http://www.santatelevision.com/ru/фотографии-санта-клауса-лапландии-фи/">http://www.santatelevision.com/ru/фотографии-санта-клауса-лапландии-фи/</a>
- http://www.thewallpapers.org/photo/12622/187.JPG
- <a href="http://www.udm.aif.ru/application/public/news/medium/181/909c4450aee01da41110cb3ab8ea97c8.udm.jpg">http://www.udm.aif.ru/application/public/news/medium/181/909c4450aee01da4