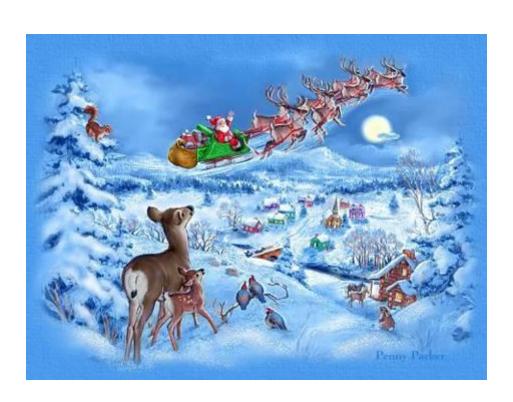

Claus

 About a hundred years ago, a passer-by started spreading the word about Ear Mountain and the existence of its inhabitants. Santa wanted to safeguard the tranquillity of his secret hiding place and came up with a superb idea that also allowed him to meet people who love Christmas and his many friends who come to greet him.



 It was around half a century ago that Santa Claus started to frequently visit the Arctic Circle near Royaniemi.



 From the turn of the millennium, the Lappish centre for Christmas, the Santa Claus Village on the Arctic Circle became the most spectacular Santa Claus destination in Scandinavia. The popularity of the destination saw the number of visitors double.



Santa Clause's and Tol Babai's RESIDENCES





Tol

Babai's

# **HELPERS**

#### Santa's deer



# Tol Babai's Lymy Nyl





## Differences

- Tol Babai's suit is purple, but Santa Claus'es – red
- Santa Claus has jacket and glasses
- Santa Claus has a belt, but Tol Babai waistband
- Santa Claus wears boots, but Tol Babai valenki
- Santa Claus has deer, but Tol Babai walks

## Источники

- http://tolbabay.net/
- http://www.santaclausvillage.info/
- <a href="http://www.santatelevision.com/ru/фотографии-санта-клауса-лапландии-фи/">http://www.santatelevision.com/ru/фотографии-санта-клауса-лапландии-фи/</a>
- http://www.thewallpapers.org/photo/12622/187.JPG
- <a href="http://www.udm.aif.ru/application/public/news/medium/181/909c4450aee01da41110cb3ab8ea97c8.udm.jpg">http://www.udm.aif.ru/application/public/news/medium/181/909c4450aee01da41110cb3ab8ea97c8.udm.jpg</a>
- http://susanin.udm.