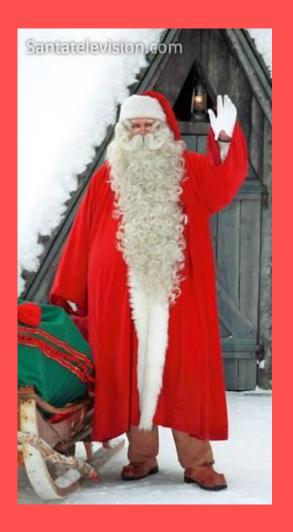

Santa Clause's and Tol Babai's RESIDENCES

Tol

Babai's

## Differences

- Tol Babai's suit is purple, but Santa Claus'es – red
- Santa Claus has jacket and glasses
- Santa Claus has a belt, but Tol Babai waistband
- Santa Claus wears boots, but Tol Babai valenki
- Santa Claus has deer, but Tol Babai walks