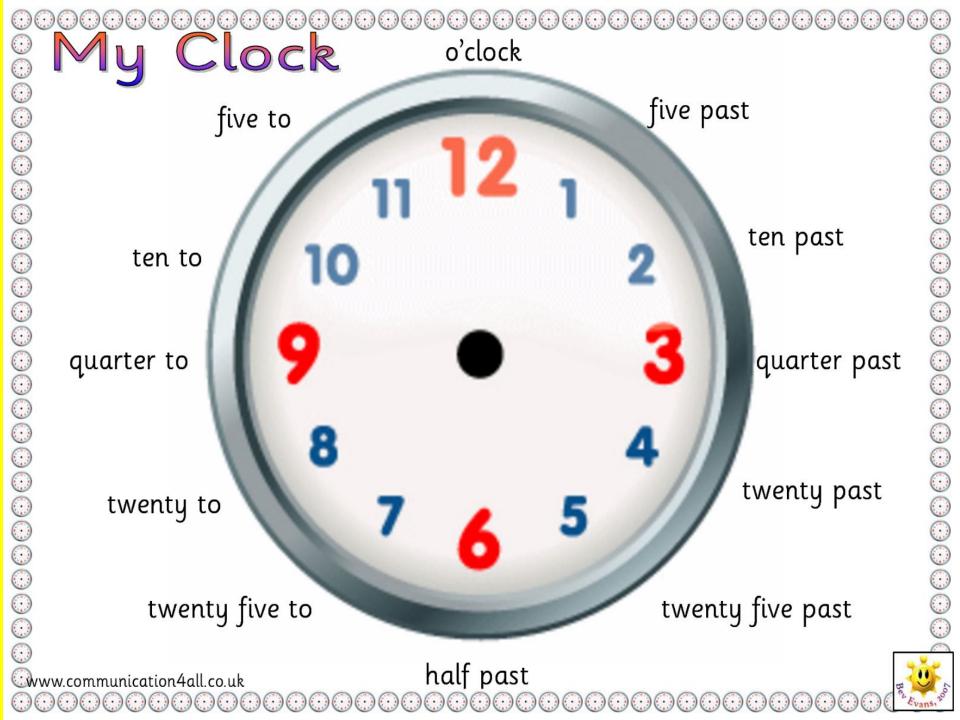

### Mind the clock. And keep the rule: Try to come In time at school



## TELLING

# 





# How often? How many times a day?

Once

**Twice** 

3 times

4 times

5 times

6 times

a day

a week

a month

a year

### Interview your partner

- 1. When do you leave home?
- 2. When do you come to school?
- How often do you visit school?(a week)
- 4. How often do you have English?(a week)
- 5. How often do you go to the theatre with your class?(a month)
- 6. How often do you have holidays at school?(a year)

### Interview your partner

- 1. Name leaves school at \_\_\_\_\_.
- 2. He\she comes to school at\_\_\_\_\_.
- 3. He\she visits school\_\_\_times a week.
- 4. He\she has english\_\_\_\_times a week.
- 5. He\she goes to the theatre \_\_\_\_times a month.
- 6. He\she has holidays \_\_\_\_times a year.