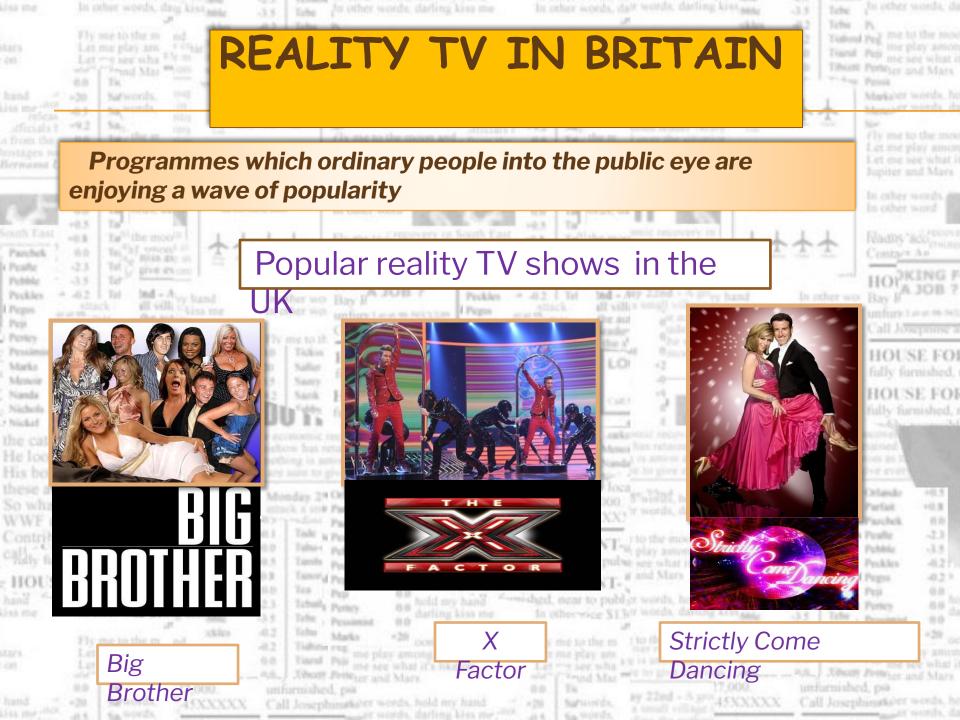

d "g" would Mad soft in give everyone, one

Sa words. 

dage repairing the state

Let me play and Contar and Let visible who the million and "I Veyed Max "Willing other. The Sahunnits. P49XXXXX Sa words.

WWF need-at 07-45XX? #1 Contribse FOR RENT-and calldy furnished, near to public

1087

1.0

the cat jumped acrossion He looked at me w Number 1

His bold stripes us set on these animals newsy local So what can we-s27,000 my

PLACES STATES

and the second

Menor

Nanda

Nichols . Nichel

HOUSE FOR RENT-

formiched, near to publicary In otherwice \$13m

+24 44.1 THE BRITISH

TELEVISION

There are 940 television broadcasts stations; 400 different TV channels in The UK.

Major British TV Channel is BBB C BBC operates 14 different television channels channel3













iss me

FIVE

hund.







system of interconnected networks and computers.

FO

FOI

10.2 0.0

23

3.8 421

-0.2