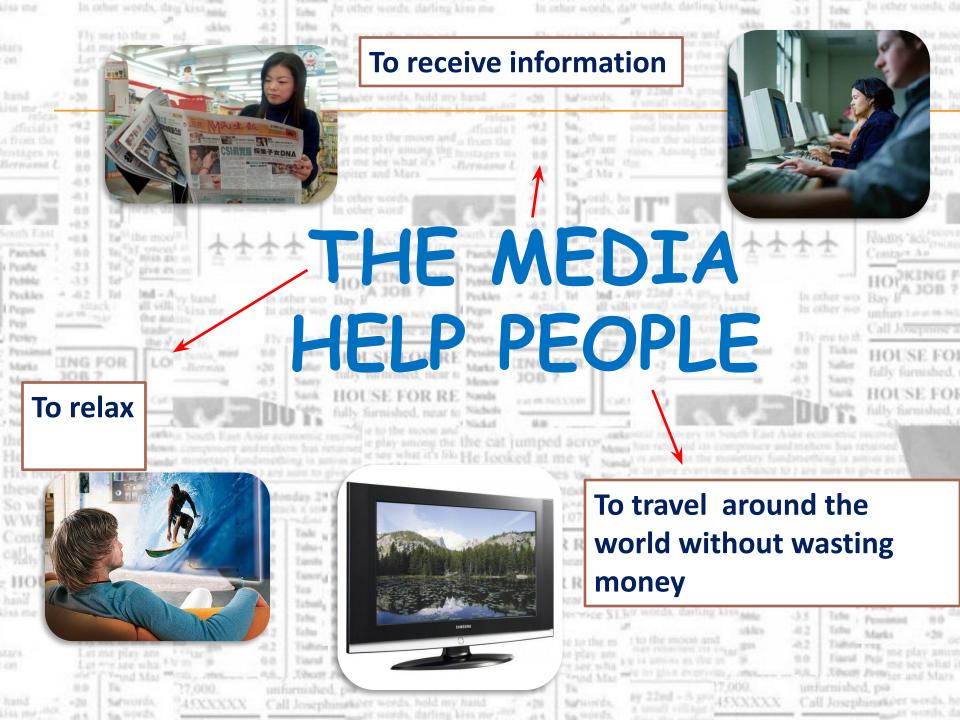

| - it words, do                                                                                                                                                                |











FROM HISTORY OF NEWSPAPER..

In ancient Rome, announcement bulletins of the **Acta Diurna** government were made public by **Julius Caesar**. They were carved on stone or metal and posted in public places.

In China, early government-produced news sheets, during the late **Han dynasty** (second and third centuries AD). Between 713 and 734, the Chinese **Tang Dynasty** published government news; it was handwritten on silk and read by government officials.









The process of sending and receiving messages through the air , broadcasting programmes for people to listen

FOI

FOI





Nikola Tesla developed means to reliably produce radio frequencies, publicly demonstrated the principles of radio, and transmitted long distant signals. On May 7, 1895 the Russian physicist <u>Alexander P