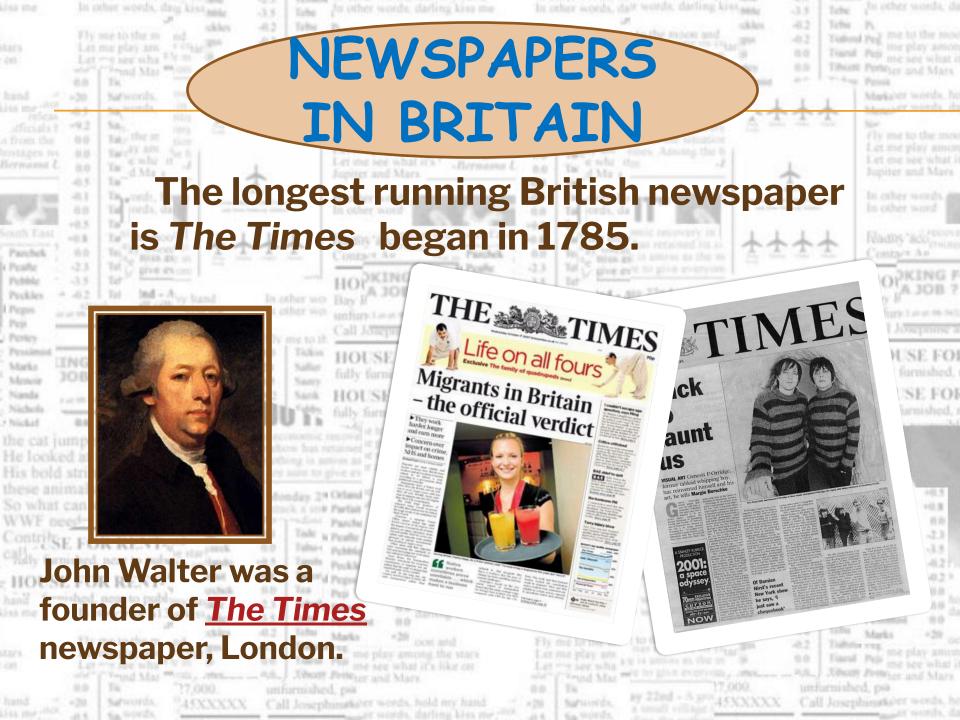

| - it words, do                                                                                                                                                                |











FROM HISTORY OF NEWSPAPER..

In ancient Rome, announcement bulletins of the **Acta Diurna** government were made public by **Julius Caesar**. They were carved on stone or metal and posted in public places.

In China, early government-produced news sheets, during the late **Han dynasty** (second and third centuries AD). Between 713 and 734, the Chinese **Tang Dynasty** published government news; it was handwritten on silk and read by government officials.









The process of sending and receiving messages through the air , broadcasting programmes for people to listen

FOI

FOI





Nikola Tesla developed means to reliably produce radio frequencies, publicly demonstrated the principles of radio, and transmitted long distant signals. On May 7, 1895 the Russian physicist <u>Alexander Popov</u> performed a public demonstration of transmission and reception of radio waves used for communication .This day has since been celebrated in Russia as "Radio Day<u>"</u> **Guglielmo Marconi** was an electrical engineer and Nobel laureate known for the development of a practical wireless telegraphy system. In 1896, he was awarded a patent for radio with British Patent .

2.3

itars on

# A Radio in the UK

other words, its

me to the more the play article