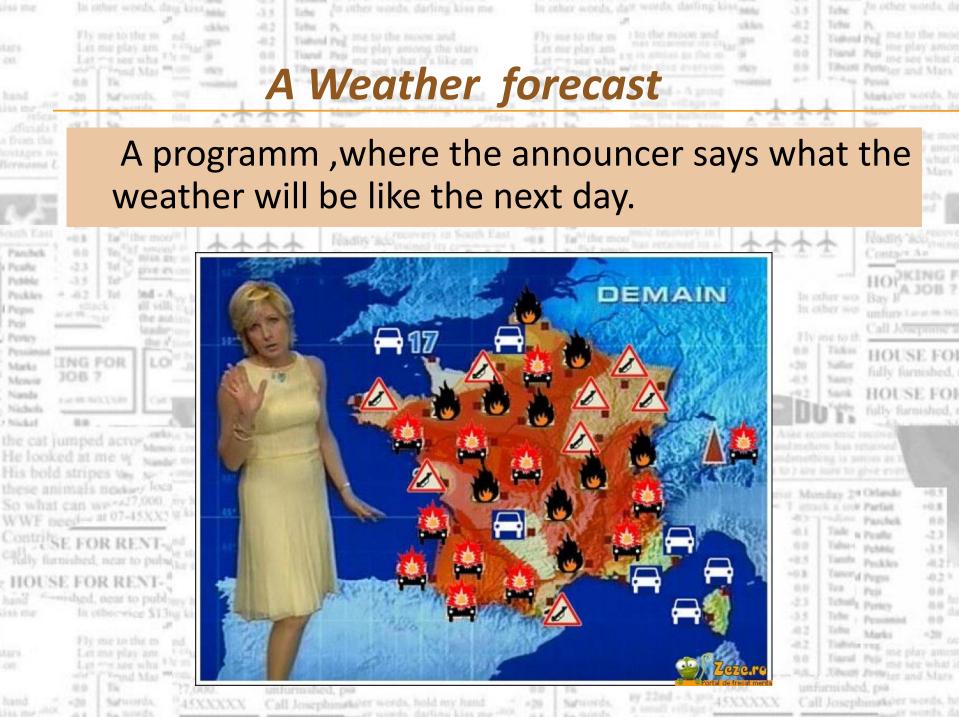

| liss me                                                    | In other words, days kiss mile                                                                                                                                                                                 | 3.5 Tabe 1s other words, darling                                                                                                                                                                       | g kiss me                                                                                                                                                                                                                                                                                                                                                                                                                                                                                                                                                                                                                                                                                                                                                                                                                                                                                                                                                                                                                                                                                                                                                                                                                                                                                                                                                                                                                                                                                                                                                                                                                                                                                                                                                                                                                                                                                                                                                                                                                                                                                                                      | dair words, darling kiss sale                                                                                                                                                                                                                                                                                                                                                                                                                                                                                                                                                                                                                                                                                                                                                                                                                                                                                                                                                                                                                                                                                                                                                                                                                                                                                                                                                                                                                                                                                                                                                                                                                                                                                                                                                                                                                                                                                                                                                                                                                                                                                                  | 3.5 Table its other words, do                                                                                                                                                 |
|------------------------------------------------------------|----------------------------------------------------------------------------------------------------------------------------------------------------------------------------------------------------------------|--------------------------------------------------------------------------------------------------------------------------------------------------------------------------------------------------------|--------------------------------------------------------------------------------------------------------------------------------------------------------------------------------------------------------------------------------------------------------------------------------------------------------------------------------------------------------------------------------------------------------------------------------------------------------------------------------------------------------------------------------------------------------------------------------------------------------------------------------------------------------------------------------------------------------------------------------------------------------------------------------------------------------------------------------------------------------------------------------------------------------------------------------------------------------------------------------------------------------------------------------------------------------------------------------------------------------------------------------------------------------------------------------------------------------------------------------------------------------------------------------------------------------------------------------------------------------------------------------------------------------------------------------------------------------------------------------------------------------------------------------------------------------------------------------------------------------------------------------------------------------------------------------------------------------------------------------------------------------------------------------------------------------------------------------------------------------------------------------------------------------------------------------------------------------------------------------------------------------------------------------------------------------------------------------------------------------------------------------|--------------------------------------------------------------------------------------------------------------------------------------------------------------------------------------------------------------------------------------------------------------------------------------------------------------------------------------------------------------------------------------------------------------------------------------------------------------------------------------------------------------------------------------------------------------------------------------------------------------------------------------------------------------------------------------------------------------------------------------------------------------------------------------------------------------------------------------------------------------------------------------------------------------------------------------------------------------------------------------------------------------------------------------------------------------------------------------------------------------------------------------------------------------------------------------------------------------------------------------------------------------------------------------------------------------------------------------------------------------------------------------------------------------------------------------------------------------------------------------------------------------------------------------------------------------------------------------------------------------------------------------------------------------------------------------------------------------------------------------------------------------------------------------------------------------------------------------------------------------------------------------------------------------------------------------------------------------------------------------------------------------------------------------------------------------------------------------------------------------------------------|-------------------------------------------------------------------------------------------------------------------------------------------------------------------------------|
| dars<br>det                                                | Fly me to the m nd when<br>Let me play am very a gen<br>Let see what the m gen<br>me                                                                                                                           | 40.2 Tabut Pk.<br>40.2 Tuilland Peg, me to the moon an<br>0.0 Thank Peg, me see what it's lift<br>0.0 Tibutt Pep me see what it's lift<br>0.0 Tibutt Petrojer and Mars<br>0.0 Tibutt Petrojer and Mars | CAREA AND DOE DOEL TO                                                                                                                                                                                                                                                                                                                                                                                                                                                                                                                                                                                                                                                                                                                                                                                                                                                                                                                                                                                                                                                                                                                                                                                                                                                                                                                                                                                                                                                                                                                                                                                                                                                                                                                                                                                                                                                                                                                                                                                                                                                                                                          |                                                                                                                                                                                                                                                                                                                                                                                                                                                                                                                                                                                                                                                                                                                                                                                                                                                                                                                                                                                                                                                                                                                                                                                                                                                                                                                                                                                                                                                                                                                                                                                                                                                                                                                                                                                                                                                                                                                                                                                                                                                                                                                                | 40.2 Tehn Pi<br>40.2 Tubed Peg me to the mor-<br>field Transf Pep me see what i<br>6.0 Thiant Pep me see what i<br>7 Thiant Peneties and Mark<br>8.4 Thiant Peneties and Mark |
| hand -<br>liss me 40<br>Itical<br>Aficials I<br>A from the |                                                                                                                                                                                                                |                                                                                                                                                                                                        |                                                                                                                                                                                                                                                                                                                                                                                                                                                                                                                                                                                                                                                                                                                                                                                                                                                                                                                                                                                                                                                                                                                                                                                                                                                                                                                                                                                                                                                                                                                                                                                                                                                                                                                                                                                                                                                                                                                                                                                                                                                                                                                                |                                                                                                                                                                                                                                                                                                                                                                                                                                                                                                                                                                                                                                                                                                                                                                                                                                                                                                                                                                                                                                                                                                                                                                                                                                                                                                                                                                                                                                                                                                                                                                                                                                                                                                                                                                                                                                                                                                                                                                                                                                                                                                                                | tarkator words, he                                                                                                                                                            |
|                                                            | Ine r                                                                                                                                                                                                          | nass n                                                                                                                                                                                                 | ieuiu                                                                                                                                                                                                                                                                                                                                                                                                                                                                                                                                                                                                                                                                                                                                                                                                                                                                                                                                                                                                                                                                                                                                                                                                                                                                                                                                                                                                                                                                                                                                                                                                                                                                                                                                                                                                                                                                                                                                                                                                                                                                                                                          |                                                                                                                                                                                                                                                                                                                                                                                                                                                                                                                                                                                                                                                                                                                                                                                                                                                                                                                                                                                                                                                                                                                                                                                                                                                                                                                                                                                                                                                                                                                                                                                                                                                                                                                                                                                                                                                                                                                                                                                                                                                                                                                                | et me piay amor<br>et me see what i<br>upiter and Mara                                                                                                                        |
| Carlo East                                                 | 60 Tal ords, da                                                                                                                                                                                                | In other words,<br>In other words                                                                                                                                                                      | the state                                                                                                                                                                                                                                                                                                                                                                                                                                                                                                                                                                                                                                                                                                                                                                                                                                                                                                                                                                                                                                                                                                                                                                                                                                                                                                                                                                                                                                                                                                                                                                                                                                                                                                                                                                                                                                                                                                                                                                                                                                                                                                                      | the second secon | near the second in other words in other words                                                                                                                                 |
| Panthek<br>Peofle<br>Pubble                                | -0.8         Tap <sup>(1)</sup> the moorth 1           0.0         Tap <sup>(2)</sup> the moorth 1           0.2.3         Tap <sup>(2)</sup> the second           0.3.5         Tap <sup>(2)</sup> the second | HOPKING FOR                                                                                                                                                                                            | in cardina i terri i terri i territori territati territori territori territori territo | the event to give everyone                                                                                                                                                                                                                                                                                                                                                                                                                                                                                                                                                                                                                                                                                                                                                                                                                                                                                                                                                                                                                                                                                                                                                                                                                                                                                                                                                                                                                                                                                                                                                                                                                                                                                                                                                                                                                                                                                                                                                                                                                                                                                                     | Hadny account                                                                                                                                                                 |
| Peckles                                                    | earth mark the autom                                                                                                                                                                                           | In other wo Bay P and a second reaction                                                                                                                                                                | Peckles0.2 i 101 100<br>Peges attack all<br>march and the                                                                                                                                                                                                                                                                                                                                                                                                                                                                                                                                                                                                                                                                                                                                                                                                                                                                                                                                                                                                                                                                                                                                                                                                                                                                                                                                                                                                                                                                                                                                                                                                                                                                                                                                                                                                                                                                                                                                                                                                                                                                      | Lo Aty 22nd - A (Pay hand<br>with a uniq) without C kiss me<br>and are automation                                                                                                                                                                                                                                                                                                                                                                                                                                                                                                                                                                                                                                                                                                                                                                                                                                                                                                                                                                                                                                                                                                                                                                                                                                                                                                                                                                                                                                                                                                                                                                                                                                                                                                                                                                                                                                                                                                                                                                                                                                              | In other wor Bay B                                                                                                                                                            |
| Penky<br>Pessimist *                                       | ING FOR LO LOCAL                                                                                                                                                                                               | Thy me to th<br>8.0 Takins<br>v20 Sallar<br>-0.5 Same                                                                                                                                                  | E Product ING FOR                                                                                                                                                                                                                                                                                                                                                                                                                                                                                                                                                                                                                                                                                                                                                                                                                                                                                                                                                                                                                                                                                                                                                                                                                                                                                                                                                                                                                                                                                                                                                                                                                                                                                                                                                                                                                                                                                                                                                                                                                                                                                                              | der Galer Army i<br>a stat She situation ().<br>b mong the boots, and<br>LO +2 -Recents                                                                                                                                                                                                                                                                                                                                                                                                                                                                                                                                                                                                                                                                                                                                                                                                                                                                                                                                                                                                                                                                                                                                                                                                                                                                                                                                                                                                                                                                                                                                                                                                                                                                                                                                                                                                                                                                                                                                                                                                                                        | Thy me to th<br>8.0<br>4.0<br>5.0<br>5.0<br>5.0<br>5.0<br>5.0<br>5.0<br>5.0<br>5                                                                                              |
| Number                                                     | Les NULLER                                                                                                                                                                                                     | DUT: HOUSE FOR R<br>fully furnished, near                                                                                                                                                              | E Narda escentrations e                                                                                                                                                                                                                                                                                                                                                                                                                                                                                                                                                                                                                                                                                                                                                                                                                                                                                                                                                                                                                                                                                                                                                                                                                                                                                                                                                                                                                                                                                                                                                                                                                                                                                                                                                                                                                                                                                                                                                                                                                                                                                                        | 3 2 6 6 5                                                                                                                                                                                                                                                                                                                                                                                                                                                                                                                                                                                                                                                                                                                                                                                                                                                                                                                                                                                                                                                                                                                                                                                                                                                                                                                                                                                                                                                                                                                                                                                                                                                                                                                                                                                                                                                                                                                                                                                                                                                                                                                      | BUT HOUSE FO                                                                                                                                                                  |
| He looka<br>His bold                                       | ed at me vi Nandar monetary fun<br>stripes un Net cone a chance t                                                                                                                                              | dimetions has returned in play among th<br>desorbing is private as it and Mats<br>to 2 are sain to give ev                                                                                             | e the cat jumped acrow<br><sup>h</sup> He looked at me w <sub>No</sub><br>His bold stripes w <sub>0</sub> w                                                                                                                                                                                                                                                                                                                                                                                                                                                                                                                                                                                                                                                                                                                                                                                                                                                                                                                                                                                                                                                                                                                                                                                                                                                                                                                                                                                                                                                                                                                                                                                                                                                                                                                                                                                                                                                                                                                                                                                                                    |                                                                                                                                                                                                                                                                                                                                                                                                                                                                                                                                                                                                                                                                                                                                                                                                                                                                                                                                                                                                                                                                                                                                                                                                                                                                                                                                                                                                                                                                                                                                                                                                                                                                                                                                                                                                                                                                                                                                                                                                                                                                                                                                | And recomments recorded<br>addressing is prices pro-<br>to 2 are pairs to give ever-                                                                                          |
| Street and Street                                          | can ward 27,000 my huganese                                                                                                                                                                                    | Monday 2 <sup>n</sup> Orland for words, hold a<br>X attack a strik Partial at words, darlin                                                                                                            | these animals nearly 1<br># So what can ward 7,00                                                                                                                                                                                                                                                                                                                                                                                                                                                                                                                                                                                                                                                                                                                                                                                                                                                                                                                                                                                                                                                                                                                                                                                                                                                                                                                                                                                                                                                                                                                                                                                                                                                                                                                                                                                                                                                                                                                                                                                                                                                                              | or switch alid my haugester                                                                                                                                                                                                                                                                                                                                                                                                                                                                                                                                                                                                                                                                                                                                                                                                                                                                                                                                                                                                                                                                                                                                                                                                                                                                                                                                                                                                                                                                                                                                                                                                                                                                                                                                                                                                                                                                                                                                                                                                                                                                                                    | iisi: Monday 24 Orlande +0.5<br>- Turtrack a seek Parfait +0.8                                                                                                                |
| WWF or                                                     | can use of 45XX3 white the                                                                                                                                                                                     | di 1 Tale a Parchi a to the moon a                                                                                                                                                                     | WWE need-at 07-45X                                                                                                                                                                                                                                                                                                                                                                                                                                                                                                                                                                                                                                                                                                                                                                                                                                                                                                                                                                                                                                                                                                                                                                                                                                                                                                                                                                                                                                                                                                                                                                                                                                                                                                                                                                                                                                                                                                                                                                                                                                                                                                             | X. a returned output and                                                                                                                                                                                                                                                                                                                                                                                                                                                                                                                                                                                                                                                                                                                                                                                                                                                                                                                                                                                                                                                                                                                                                                                                                                                                                                                                                                                                                                                                                                                                                                                                                                                                                                                                                                                                                                                                                                                                                                                                                                                                                                       | di Tale s Pashek 0.0                                                                                                                                                          |
| calls in                                                   | E FOR RENT-de starsmik                                                                                                                                                                                         | 6.0 Tables Public of provident if a                                                                                                                                                                    | Contribse FOR REN                                                                                                                                                                                                                                                                                                                                                                                                                                                                                                                                                                                                                                                                                                                                                                                                                                                                                                                                                                                                                                                                                                                                                                                                                                                                                                                                                                                                                                                                                                                                                                                                                                                                                                                                                                                                                                                                                                                                                                                                                                                                                                              | I we play among the star much                                                                                                                                                                                                                                                                                                                                                                                                                                                                                                                                                                                                                                                                                                                                                                                                                                                                                                                                                                                                                                                                                                                                                                                                                                                                                                                                                                                                                                                                                                                                                                                                                                                                                                                                                                                                                                                                                                                                                                                                                                                                                                  | 0.0 Tabus public -3.5                                                                                                                                                         |
| HOUS                                                       | E FOR RENT-                                                                                                                                                                                                    | +0.3 Tanord Peges +0.2 1 to                                                                                                                                                                            | THOUSE FOR RENT                                                                                                                                                                                                                                                                                                                                                                                                                                                                                                                                                                                                                                                                                                                                                                                                                                                                                                                                                                                                                                                                                                                                                                                                                                                                                                                                                                                                                                                                                                                                                                                                                                                                                                                                                                                                                                                                                                                                                                                                                                                                                                                | " if and Mary star                                                                                                                                                                                                                                                                                                                                                                                                                                                                                                                                                                                                                                                                                                                                                                                                                                                                                                                                                                                                                                                                                                                                                                                                                                                                                                                                                                                                                                                                                                                                                                                                                                                                                                                                                                                                                                                                                                                                                                                                                                                                                                             | +0.8 Taxord Peges -0.2 h                                                                                                                                                      |
| hand -                                                     | whed, near to publicate hat a                                                                                                                                                                                  | 11.07 Tab. Prot 0.0                                                                                                                                                                                    |                                                                                                                                                                                                                                                                                                                                                                                                                                                                                                                                                                                                                                                                                                                                                                                                                                                                                                                                                                                                                                                                                                                                                                                                                                                                                                                                                                                                                                                                                                                                                                                                                                                                                                                                                                                                                                                                                                                                                                                                                                                                                                                                | induct worths, hold my hanate                                                                                                                                                                                                                                                                                                                                                                                                                                                                                                                                                                                                                                                                                                                                                                                                                                                                                                                                                                                                                                                                                                                                                                                                                                                                                                                                                                                                                                                                                                                                                                                                                                                                                                                                                                                                                                                                                                                                                                                                                                                                                                  | 0.0 Tes Peji 0.0<br>-2.3 Tebuly Percy 0.0                                                                                                                                     |
|                                                            | In otherwice \$130g kint and                                                                                                                                                                                   | -3.5 Tabe , Provinent 0.0 darting                                                                                                                                                                      | kiss me. In otherwice S                                                                                                                                                                                                                                                                                                                                                                                                                                                                                                                                                                                                                                                                                                                                                                                                                                                                                                                                                                                                                                                                                                                                                                                                                                                                                                                                                                                                                                                                                                                                                                                                                                                                                                                                                                                                                                                                                                                                                                                                                                                                                                        | 113/17 woods, darling kins Adda                                                                                                                                                                                                                                                                                                                                                                                                                                                                                                                                                                                                                                                                                                                                                                                                                                                                                                                                                                                                                                                                                                                                                                                                                                                                                                                                                                                                                                                                                                                                                                                                                                                                                                                                                                                                                                                                                                                                                                                                                                                                                                | -2.5 (1998 ) Personnial 0.0                                                                                                                                                   |
|                                                            | Fly me to the m ad                                                                                                                                                                                             | -0.2 faller Marks +20                                                                                                                                                                                  | d Ety me to the e                                                                                                                                                                                                                                                                                                                                                                                                                                                                                                                                                                                                                                                                                                                                                                                                                                                                                                                                                                                                                                                                                                                                                                                                                                                                                                                                                                                                                                                                                                                                                                                                                                                                                                                                                                                                                                                                                                                                                                                                                                                                                                              | the the moon and                                                                                                                                                                                                                                                                                                                                                                                                                                                                                                                                                                                                                                                                                                                                                                                                                                                                                                                                                                                                                                                                                                                                                                                                                                                                                                                                                                                                                                                                                                                                                                                                                                                                                                                                                                                                                                                                                                                                                                                                                                                                                                               | 41.2 10700 Marks + 50                                                                                                                                                         |
| -08                                                        | Let me play and the trans-                                                                                                                                                                                     | 0.0 Fined Pup me play among the                                                                                                                                                                        | e stars . Let me play an                                                                                                                                                                                                                                                                                                                                                                                                                                                                                                                                                                                                                                                                                                                                                                                                                                                                                                                                                                                                                                                                                                                                                                                                                                                                                                                                                                                                                                                                                                                                                                                                                                                                                                                                                                                                                                                                                                                                                                                                                                                                                                       | a series and the series of                                                                                                                                                                                                                                                                                                                                                                                                                                                                                                                                                                                                                                                                                                                                                                                                                                                                                                                                                                                                                                                                                                                                                                                                                                                                                                                                                                                                                                                                                                                                                                                                                                                                                                                                                                                                                                                                                                                                                                                                                                                                                                     | 0.0 Tianal Pep me play atter                                                                                                                                                  |
|                                                            | 8.9 Tk 17,000.                                                                                                                                                                                                 | a such stands assumily well office                                                                                                                                                                     | and Taund Ma                                                                                                                                                                                                                                                                                                                                                                                                                                                                                                                                                                                                                                                                                                                                                                                                                                                                                                                                                                                                                                                                                                                                                                                                                                                                                                                                                                                                                                                                                                                                                                                                                                                                                                                                                                                                                                                                                                                                                                                                                                                                                                                   | 17.000                                                                                                                                                                                                                                                                                                                                                                                                                                                                                                                                                                                                                                                                                                                                                                                                                                                                                                                                                                                                                                                                                                                                                                                                                                                                                                                                                                                                                                                                                                                                                                                                                                                                                                                                                                                                                                                                                                                                                                                                                                                                                                                         | unformished, ees                                                                                                                                                              |
| hand -                                                     | -20 Serverite "ASXXXXX                                                                                                                                                                                         | unformished, più<br>Call Josephinakater words, hold n                                                                                                                                                  | ry hand - +20 Supervide                                                                                                                                                                                                                                                                                                                                                                                                                                                                                                                                                                                                                                                                                                                                                                                                                                                                                                                                                                                                                                                                                                                                                                                                                                                                                                                                                                                                                                                                                                                                                                                                                                                                                                                                                                                                                                                                                                                                                                                                                                                                                                        | ay 22nd - 5 get a CVVVVV                                                                                                                                                                                                                                                                                                                                                                                                                                                                                                                                                                                                                                                                                                                                                                                                                                                                                                                                                                                                                                                                                                                                                                                                                                                                                                                                                                                                                                                                                                                                                                                                                                                                                                                                                                                                                                                                                                                                                                                                                                                                                                       | Call Josephinakaber words, ht                                                                                                                                                 |
| Sea mar sheet                                              | dist. Sa words.                                                                                                                                                                                                | er words, darfin                                                                                                                                                                                       | bles me det as south                                                                                                                                                                                                                                                                                                                                                                                                                                                                                                                                                                                                                                                                                                                                                                                                                                                                                                                                                                                                                                                                                                                                                                                                                                                                                                                                                                                                                                                                                                                                                                                                                                                                                                                                                                                                                                                                                                                                                                                                                                                                                                           | a small sollage strengthere                                                                                                                                                                                                                                                                                                                                                                                                                                                                                                                                                                                                                                                                                                                                                                                                                                                                                                                                                                                                                                                                                                                                                                                                                                                                                                                                                                                                                                                                                                                                                                                                                                                                                                                                                                                                                                                                                                                                                                                                                                                                                                    | - it words, do                                                                                                                                                                |