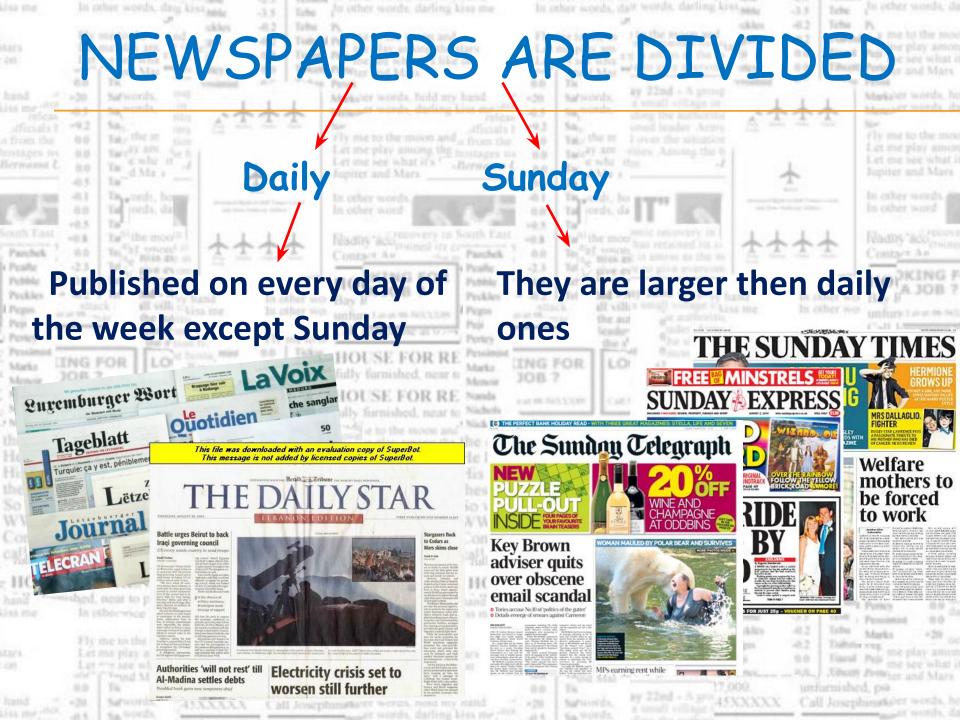

| - it words, do                                                                                                                                                                |











FROM HISTORY OF NEWSPAPER..

In ancient Rome, announcement bulletins of the **Acta Diurna** government were made public by **Julius Caesar**. They were carved on stone or metal and posted in public places.

In China, early government-produced news sheets, during the late **Han dynasty** (second and third centuries AD). Between 713 and 734, the Chinese **Tang Dynasty** published government news; it was handwritten on silk and read by government officials.









The process of sending and receiving messages through the air , broadcasting programmes for people to listen

FOI

FOI





Nikola Tesla developed means to reliably produce radio frequencies, publicly demonstrated the principles of radio, and transmitted long distant signals. On May 7, 1895 the Russian physicist <u>Alexander Popov</u> performed a public demonstration of transmission and reception of radio waves used for communication .This day has since been celebrated in Russia as "Radio Day<u>"</u> **Guglielmo Marconi** was an electrical engineer and Nobel laureate known for the development of a practical wireless telegraphy system. In 1896, he was awarded a patent for radio with British Patent .

2.3

itars on

# A Radio in the UK

other words, its

me to the more the play article the