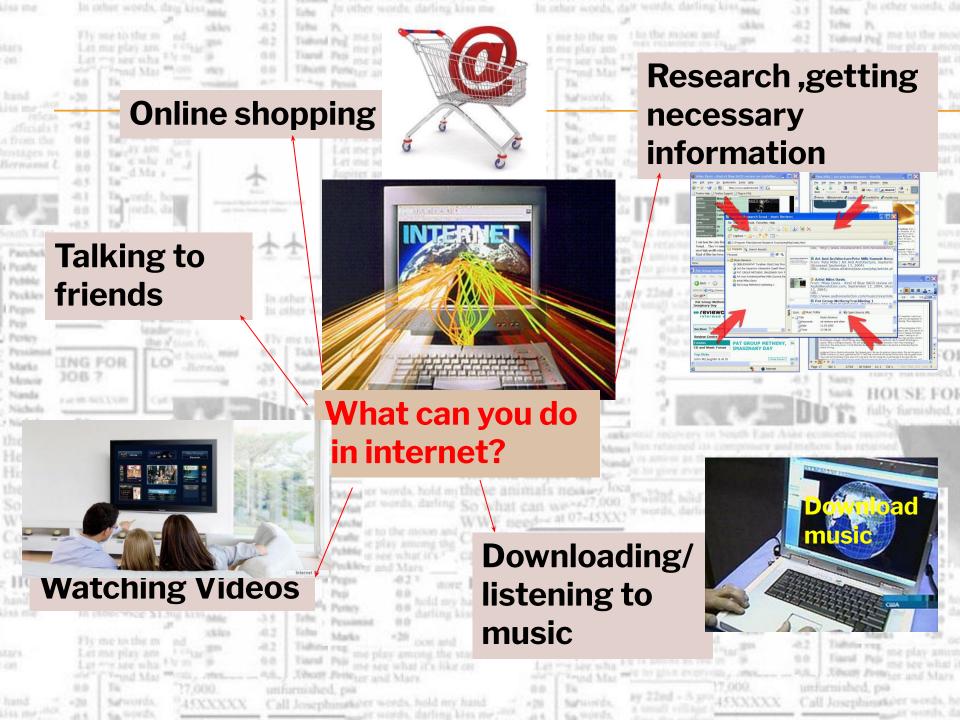

and Contar and Let visible who the million and "I Veyed Max "Willing other. The Sahunnits. P49XXXXX Sa words.

WWF need-at 07-45XX? #1 Contribse FOR RENT-and calldy furnished, near to public

1087

1.0

the cat jumped acrossion He looked at me w Number 1

His bold stripes us set on these animals newsy local So what can we-s27,000 my

PLACES STATES

and the second

Menor

Nanda

Nichols . Nichel

HOUSE FOR RENT-

formiched, near to publicary In otherwice \$13m

+24 44.1 THE BRITISH

TELEVISION

There are 940 television broadcasts stations; 400 different TV channels in The UK.

Major British TV Channel is BBB C BBC operates 14 different television channels channel3













iss me

FIVE

hund.







system of interconnected networks and computers.

FO

FOI

10.2 0.0

23

3.8 421

-0.2