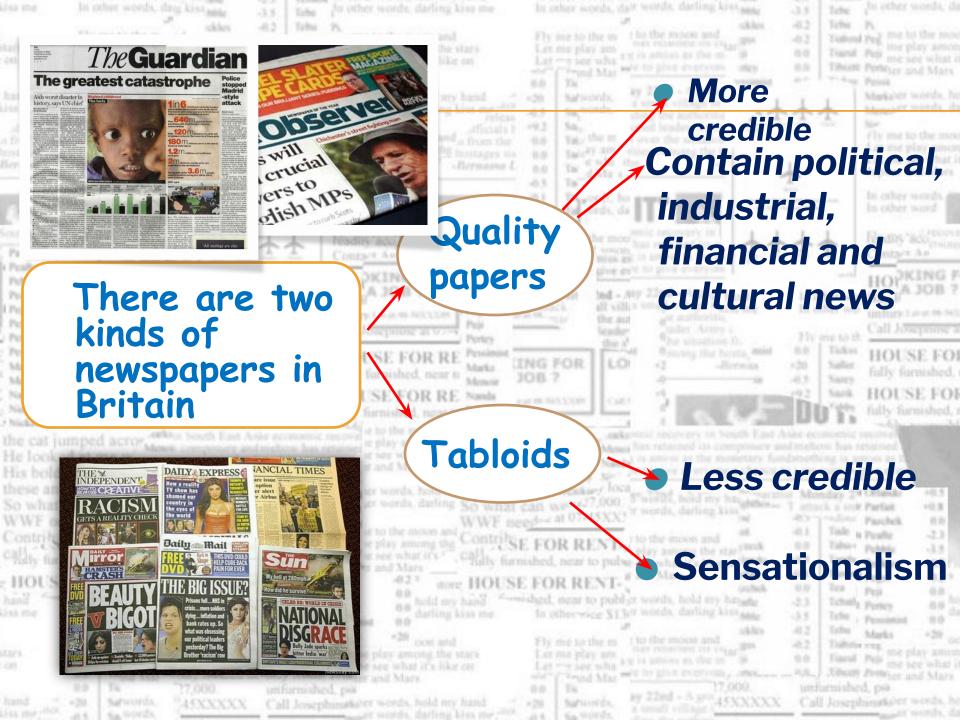

| - it words, do                                                                                                                                                                |











FROM HISTORY OF NEWSPAPER..

In ancient Rome, announcement bulletins of the **Acta Diurna** government were made public by **Julius Caesar**. They were carved on stone or metal and posted in public places.

In China, early government-produced news sheets, during the late **Han dynasty** (second and third centuries AD). Between 713 and 734, the Chinese **Tang Dynasty** published government news; it was handwritten on silk and read by government officials.









The process of sending and receiving messages through the air , broadcasting programmes for people to listen

FOI

FOI





Nikola Tesla developed means to reliably produce radio frequencies, publicly demonstrated the principles of radio, and transmitted long distant signals. On May 7, 1895 the Russian physicist <u>Alexander Popov</u> performed a public demonstration of transmission and reception of radio waves used for communication .This day has since been celebrated in Russia as "Radio Day<u>"</u> **Guglielmo Marconi** was an electrical engineer and Nobel laureate known for the development of a practical wireless telegraphy system. In 1896, he was awarded a patent for radio with British Patent .

2.3

itars on

# A Radio in the UK

other words, its

me to the more the play article t