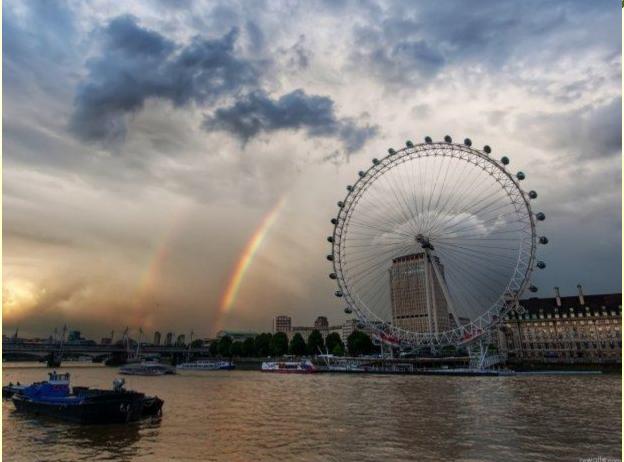

# The London Eye

The London Eye was opened on New Year's Eve 1999 to celebrate the Millennium.

It is 135 metres high, and from the top you can see all of London.

The London Eye has 32 capsules, each with room for 25 people.