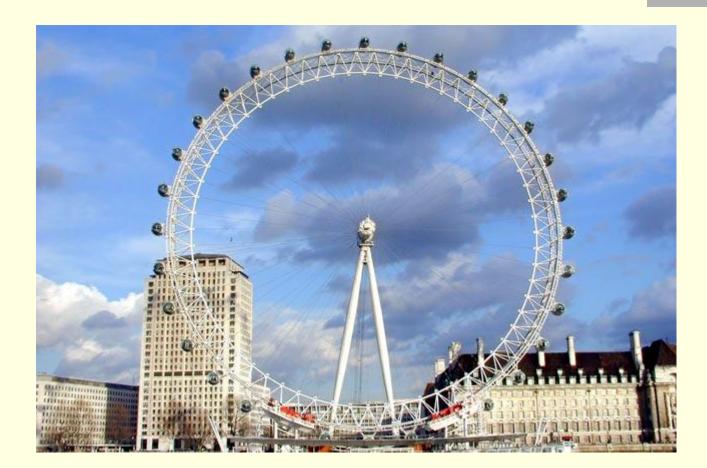

# The London Eye

The London Eye was opened on New Year's Eve 1999 to celebrate the Millennium.

It is 135 metres high, and from the top you can see all of London.

The London Eye has 32 capsules, each with room for 25 people.

# It has a beautiful view of the whole of Central London.

# London eye is one of the biggest in the world.