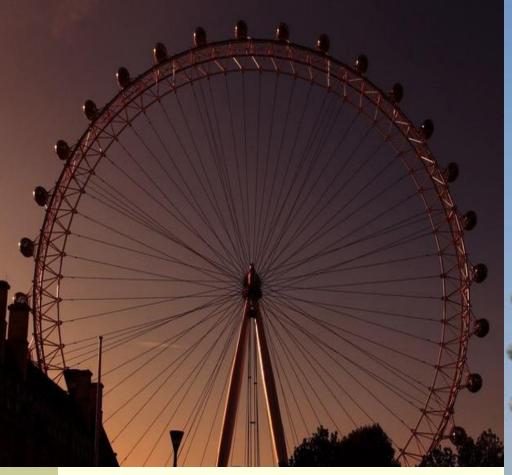

# The London Eye

The London Eye was opened on New Year's Eve 1999 to celebrate the Millennium.

It is 135 metres high, and from the top you can see all of London.

The London Eye has 32 capsules, each with room for 25 people.