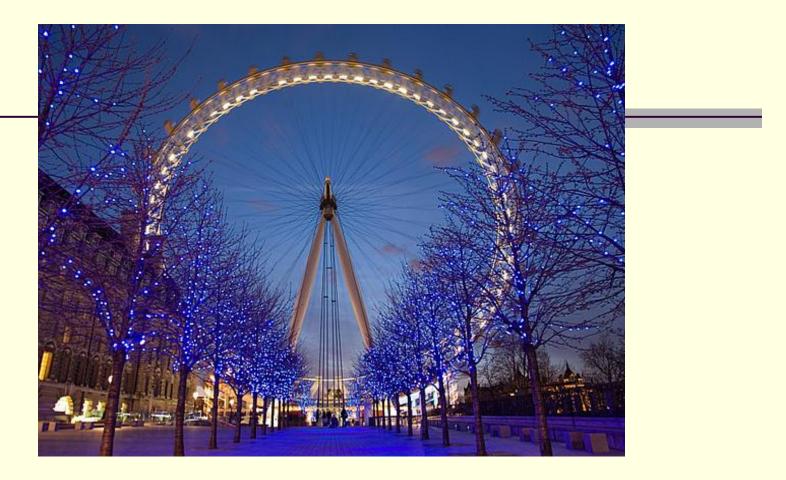

# The London Eye

The London Eye was opened on New Year's Eve 1999 to celebrate the Millennium.

It is 135 metres high, and from the top you can see all of London.

The London Eye has 32 capsules, each with room for 25 people.

# London eye is one of the biggest in the world.