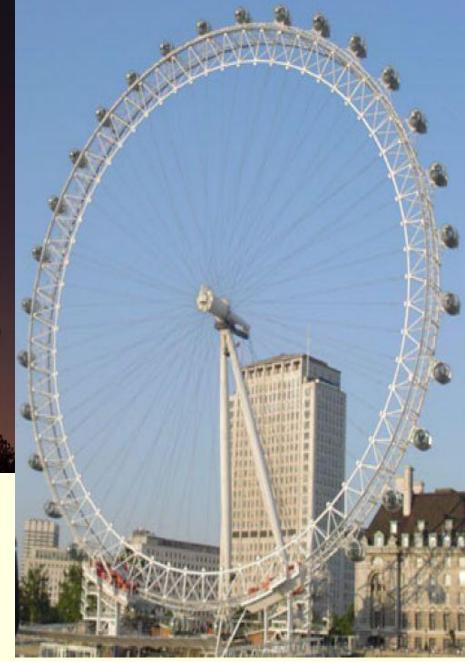

# The London Eye

The London Eye was opened on New Year's Eve 1999 to celebrate the Millennium.

It is 135 metres high, and from the top you can see all of London.

The London Eye has 32 capsules, each with room for 25 people.

# It has a beautiful view of the whole of Central London.

# London eye is one of the biggest in the world.