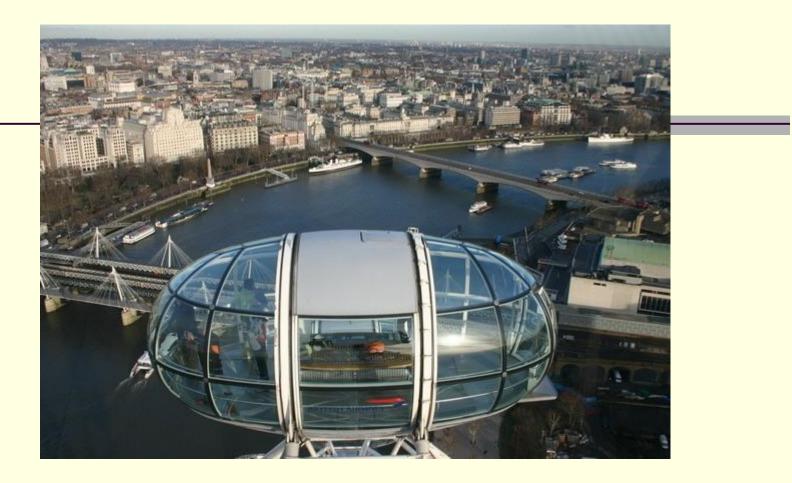

## Презентация на тему:«Лондонский глаз»

### Работу подготовили: Седых Ксения,5 б класс

# The London Eye





The London Eye was opened on New Year's Eve 1999 to celebrate the Millennium.



It is 135 metres high, and from the top you can see all of London.



The London Eye has 32 capsules, each with room for 25 people.



# It has a beautiful view of the whole of Central London.



# London eye is one of the biggest in the world.



## **Westminster Palace**



### One of the most beautiful buildings in London is Westminster Palace. It's a huge structure on the

bank of the river Thames



## The building contains about 1200 rooms, 100 stairs, and 5 kilometer of halls. The biggest and the oldest part of the building is called

#### Westminster-hall.



### Westminster Palace has several high towers. The most famous of all is Big Ben. Everybody knows that it's the biggest clock in the world and

#### that it's the symbol of Great Britain.