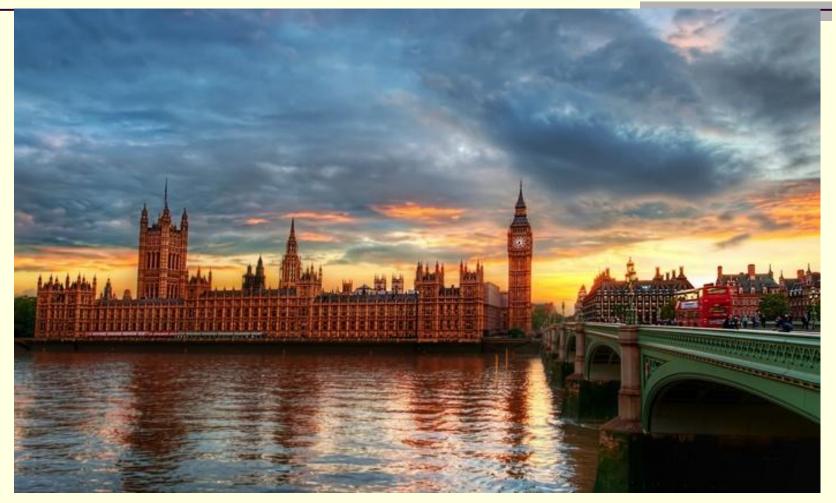

## **Westminster Palace**

### One of the most beautiful buildings in London is Westminster Palace. It's a huge structure on the

bank of the river Thames

## The building contains about 1200 rooms, 100 stairs, and 5 kilometer of halls. The biggest and the oldest part of the building is called

#### Westminster-hall.

### Westminster Palace has several high towers. The most famous of all is Big Ben. Everybody knows that it's the biggest clock in the world and

#### that it's the symbol of Great Britain.