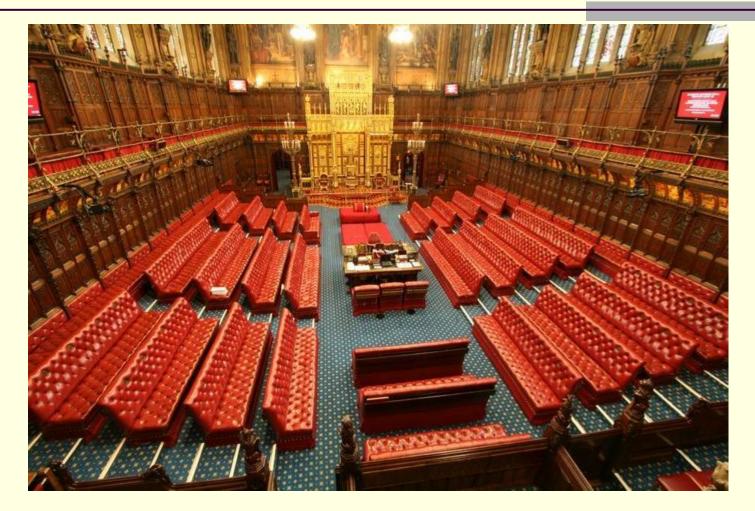

## The building contains about 1200 rooms, 100 stairs, and 5 kilometer of halls. The biggest and the oldest part of the building is called

#### Westminster-hall.