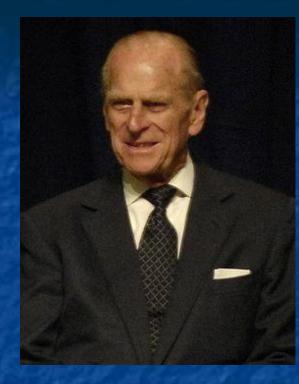

# *The marriage of the young Princess Elizabeth to Philip, Duke of Edinburgh took place in November 1947*

The Queen's husband, Duke of Edinburgh, was born in 1926 and served in the Royal Navy. He takes a great deal of interest in industry and in saving raise wild animals from extinction.