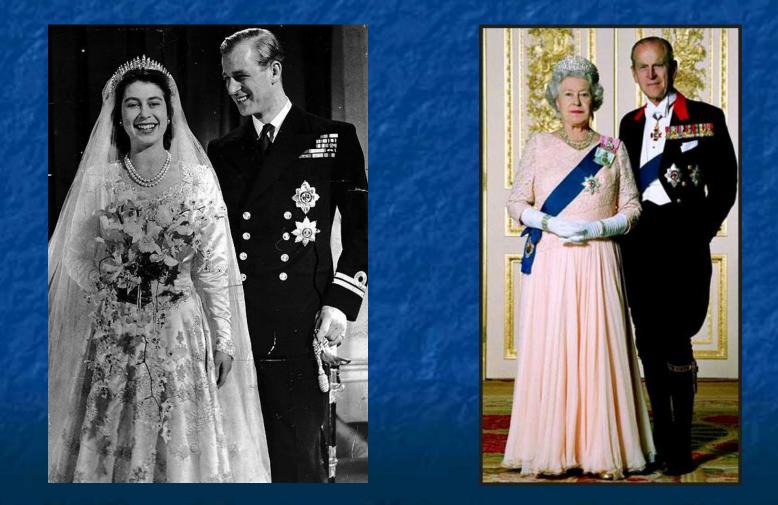

# *The marriage of the young Princess Elizabeth to Philip, Duke of Edinburgh took place in November 1947*

The Queen's husband, Duke of Edinburgh, was born in 1926 and served in the Royal Navy. He takes a great deal of interest in industry and in saving raise wild animals from extinction.