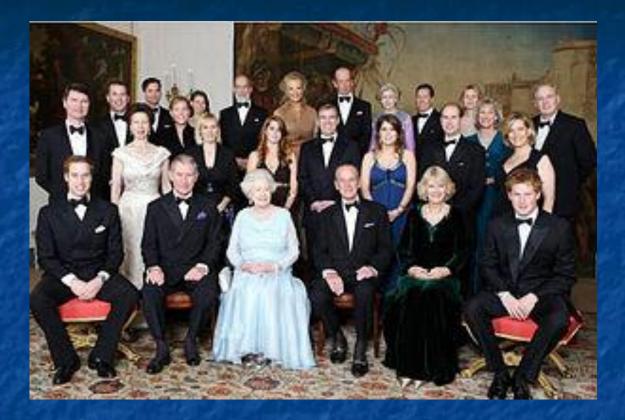

## The British Royal Family

Презентацию выполнила Маслова Ольга Викторовна Учитель английского языка МАОУ «СОШ № 44 г. Пермь»

At present the British royal family is headed by Queen Elizabeth.

When the Queen was born on the 21 st of April 1926, her grandfather, King George V, was on the throne and her uncle was his heir. She came to the throne after her father's death in 1952 and was crowned in Westminster Abbey in June 1953.

The Queen's heir is Charles, Prince of Wales, who was born in 1948

#### In 1981 Prince Charles married Lady Diana Spencer

Lady Diana became very popular in Britain and was called "the Queen of Hearts"

#### In 8 years after the death of Princess Diana Prince Charles got married Camilla Parker-Bowles, Duchess of Cornwall

### Prince Charles has two children, Prince William and Prince Harry

On the 29<sup>th</sup> of April, 2011 Prince William got married to Katherine Middleton, Duchess of Cambridge

The Queen's other children are Prince Andrew (born in 1960) and Prince Edward (born in 1964)

Prince Andrew Duke of York has two daughters
Princess Beatrice (born in 1988)and Princess
Eugenie (born in 1990) from his marriage to Sarah
Ferguson, Duchess of York

only daughter of Queen Elisabeth II. She has two children – Peter and Zara Phillips