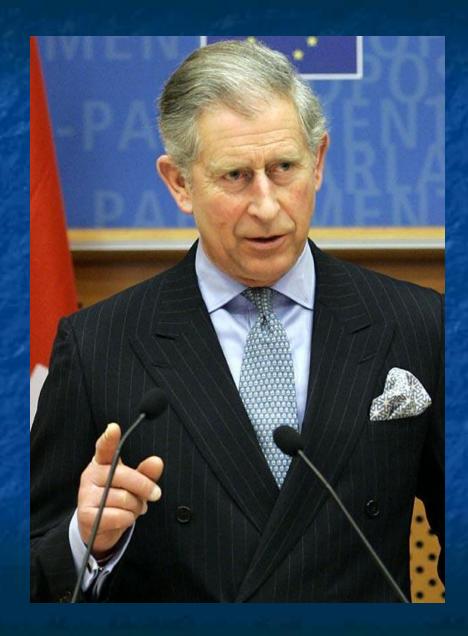

## The British Royal Family

Презентацию выполнила Маслова Ольга Викторовна Учитель английского языка МАОУ «СОШ № 44 г. Пермь»



At present the British royal family is headed by Queen Elizabeth.



When the Queen was born on the 21 st of April 1926, her grandfather, King George V, was on the throne and her uncle was his heir. She came to the throne after her father's death in 1952 and was crowned in Westminster Abbey in June 1953.

# *The marriage of the young Princess Elizabeth to Philip, Duke of Edinburgh took place in November 1947*







The Queen's husband, Duke of Edinburgh, was born in 1926 and served in the Royal Navy. He takes a great deal of interest in industry and in saving raise wild animals from extinction.



The Queen's heir is Charles, Prince of Wales, who was born in 1948



#### In 1981 Prince Charles married Lady Diana Spencer

Lady Diana became very popular in Britain and was called "the Queen of Hearts"



#### In 8 years after the death of Princess Diana Prince Charles got married Camilla Parker-Bowles, Duchess of Cornwall



### Prince Charles has two children, Prince William and Prince Harry



On the 29<sup>th</sup> of April, 2011 Prince William got married to Katherine Middleton, Duchess of Cambridge





The Queen's other children are Prince Andrew (born in 1960) and Prince Edward (born in 1964)





Prince Andrew Duke of York has two daughters
Princess Beatrice (born in 1988)and Princess
Eugenie (born in 1990) from his marriage to Sarah
Ferguson, Duchess of York





only daught