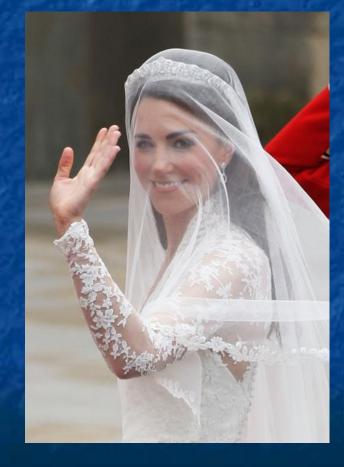

### Prince Charles has two children, Prince William and Prince Harry

On the 29<sup>th</sup> of April, 2011 Prince William got married to Katherine Middleton, Duchess of Cambridge

The Queen's other children are Prince Andrew (born in 1960) and Prince Edward (born in 1964)