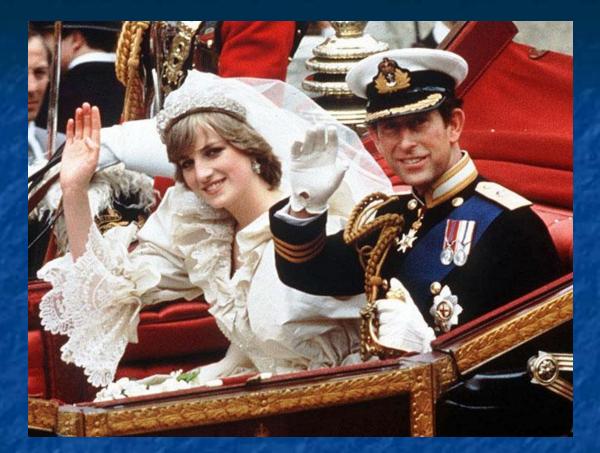

#### In 1981 Prince Charles married Lady Diana Spencer

Lady Diana became very popular in Britain and was called "the Queen of Hearts"