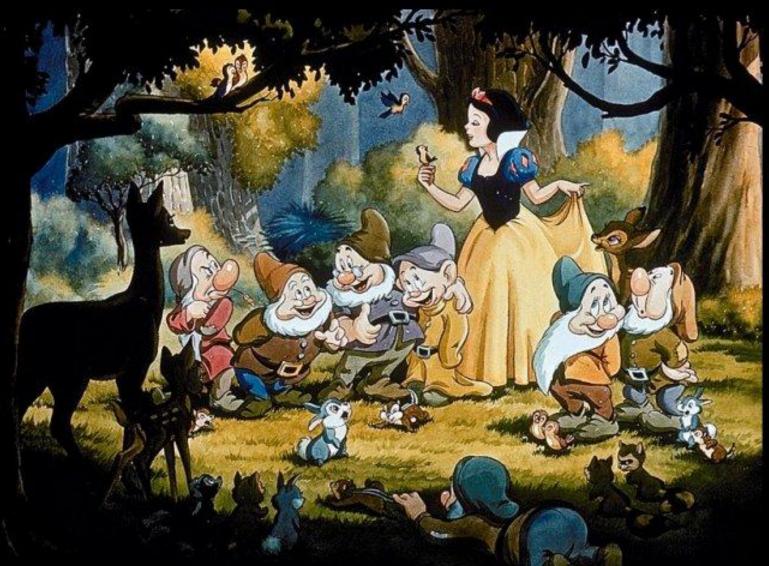

Snow White was very happy with the Seven Dwarfs. They took care of each other.

The Seven Dwarfs helped Snow White to meet a wonderful Prince. The Prince and Snow White married and lived happily ever since in a great castle.