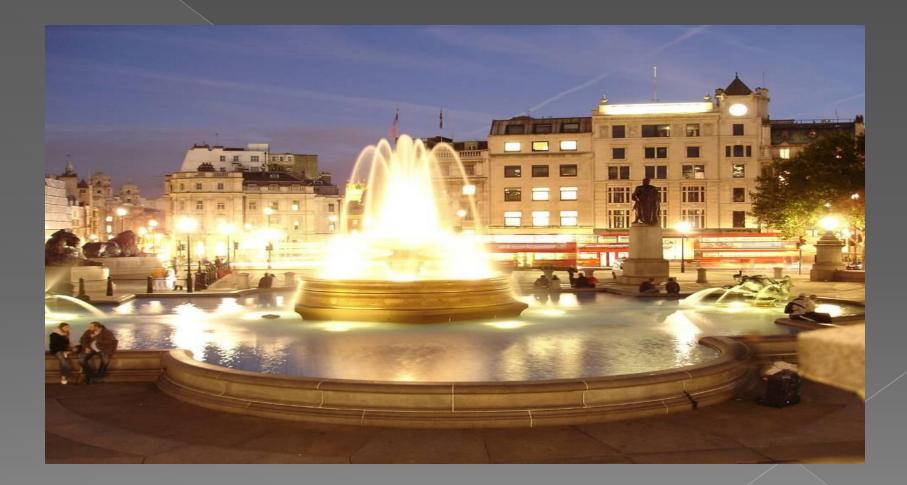

#### Sights of London!





- Double-decker bus
- Sights
- Abbey
- Gallery
- Museum

Square
The Tower
a castle
Buckingham
Palace
The Thames



## London, the capital of Britain, is situated on the river Thames...



### Trafalgar square!



#### Buckingham Palace is the official residence and the London home of the Queen!



# The Houses of Parliament are the place where Parliament works!



#### St. Paul's Cathedral



## Madam tussaud's museum!



## **River Thames!**



#### Tower Bridge is rather huge!



## St. James` Park!



## The British Museum!





#### London Bridge is falling down...



## Complete:

|               | <b>Complete:</b> |
|---------------|------------------|
| The British   |                  |
| Big           |                  |
| The river     |                  |
| Westminster   |                  |
| Buckingham    |                  |
| The Houses of | -6               |
| Trafalgar     |                  |
| The Tower of  |                  |







Match the names with the pictures:

a. Th