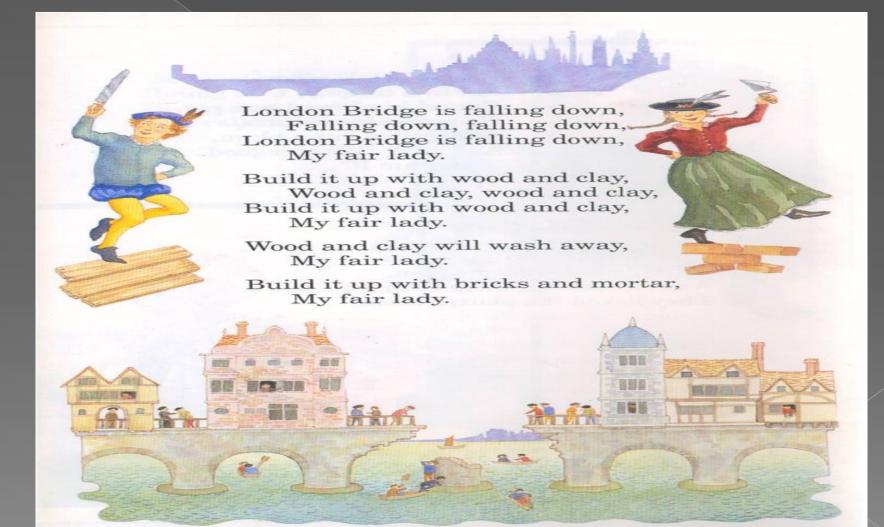

#### Sights of London!





- Double-decker bus
- Sights
- Abbey
- Gallery
- Museum

Square
The Tower
a castle
Buckingham
Palace
The Thames



## London, the capital of Britain, is situated on the river Thames...



### Trafalgar square!



#### Buckingham Palace is the official residence and the London home of the Queen!



# The Houses of Parliament are the place where Parliament works!



#### St. Paul's Cathedral



## Madam tussaud's museum!



## **River Thames!**



#### Tower Bridge is rather huge!



## St. James` Park!



## The British Museum!





#### London Bridge is falling down...



## Complete:

|               | <b>Complete:</b> |
|---------------|------------------|
| The British   |                  |
| Big           |                  |
| The river     |                  |
| Westminster   |                  |
| Buckingham    |                  |
| The Houses of | -6               |
| Trafalgar     |                  |
| The Tower of  |                  |







Match the names with the pictures:

a. The Tower of London **b.** Tower Bridge c. Westminster Abbey d. Buckingham Palace e. St. Paul's Cathedral f. British Museum g. The Houses of Parliament h. Big Ben i. Piccadilly Circus j. Trafalgar Square