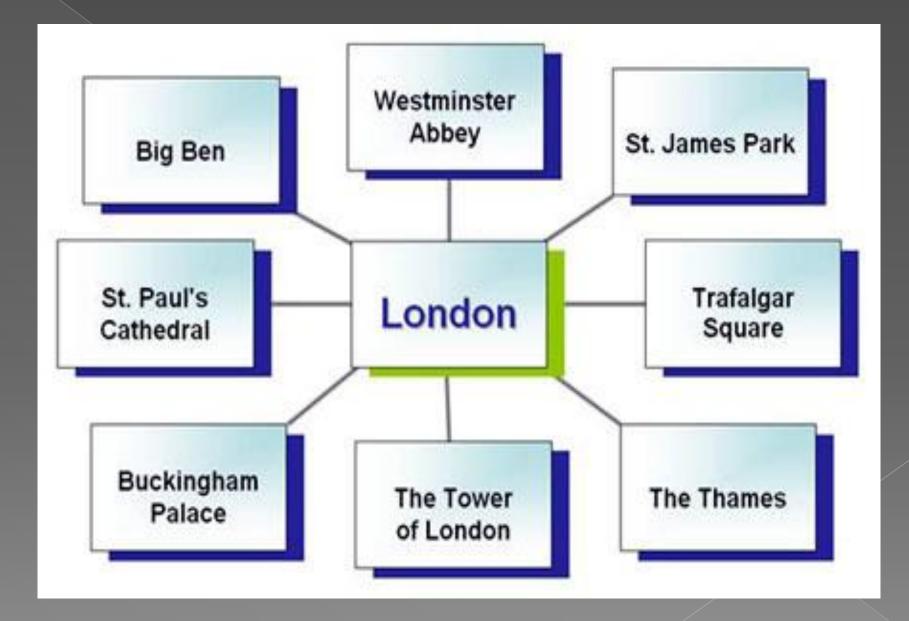

#### Sights of London!

- Double-decker bus
- Sights
- Abbey
- Gallery
- Museum

Square
The Tower
a castle
Buckingham
Palace
The Thames