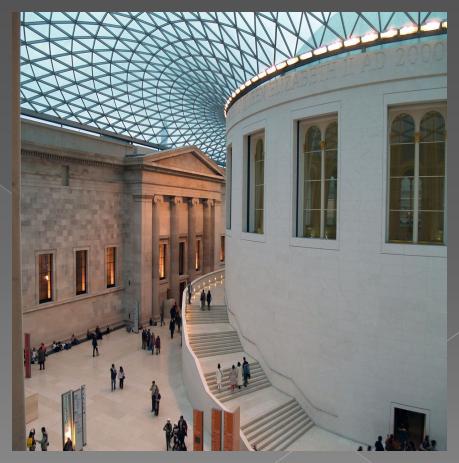

#### Sights of London!





- Double-decker bus
- Sights
- Abbey
- Gallery
- Museum

Square
The Tower
a castle
Buckingham
Palace
The Thames



## London, the capital of Britain, is situated on the river Thames...



### Trafalgar square!



#### Buckingham Palace is the official residence and the London home of the Queen!



# The Houses of Parliament are the place where Parliament works!



#### St. Paul's Cathedral



## Madam tussaud's museum!



## **River Thames!**



#### Tower Bridge is rather huge!



## St. James` Park!



## The British Museum!





#### London Bridge is falling down...



## Complete:

|               | <b>Complete:</b> |
|---------------|------------------|
| The British   |                  |
| Big           |                  |
| The river     |                  |
| Westminster   |                  |
| Buckingham    |                  |
| The Houses of | -6               |
| Trafalgar     |                  |
| The Tower of  |                  |







Match the names with the pictures:

a. The Tower of London **b.** Tower Bridge c. Westminster Abbey d. Buckingham Palace e. St. Paul's Cathedral f. British Museum g. The Houses of Parliament h. Big Ben i. Piccadilly Circus j. Trafalgar Square