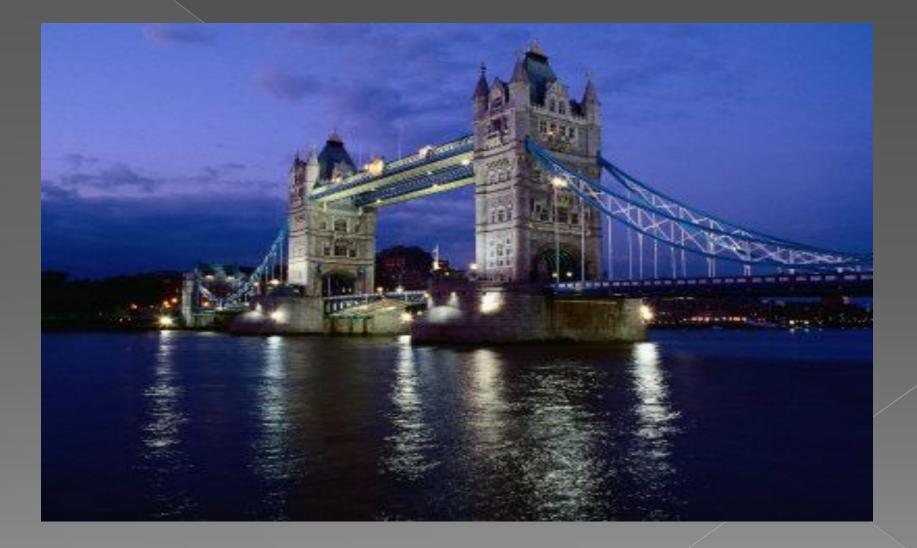

#### Sights of London!





- Double-decker bus
- Sights
- Abbey
- Gallery
- Museum

Square
The Tower
a castle
Buckingham
Palace
The Thames



## London, the capital of Britain, is situated on the river Thames...



### Trafalgar square!



#### Buckingham Palace is the official residence and the London home of the Queen!



# The Houses of Parliament are the place where Parliament works!



#### St. Paul's Cathedral



## Madam tussaud's museum!



## **River Thames!**



#### Tower Bridge is rather huge!



## St. James` Park!



## The British Museum!





#### London Bridge is falling down...



## Complete:

|               | <b>Complete:</b> |
|---------------|------------------|
| The British   |                  |
| Big           |                  |
| The river     |                  |
| Westminster   |                  |
| Buckingham    |                  |
| The Houses of | -6               |
| Trafalgar     |                  |
| The Tower of  |                  |







Match the names with the pictures:

a. The Tower of London **b.** Tower Bridge c. Westminster Abbey d. Buckingham Palace e. St. Paul's Cathedral f. British Museum g. The Houses of Parliament h. Big Ben i. Piccadilly Circus j. Trafalgar Square