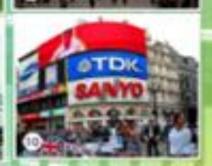

Match the names with the pictures:

a. The Tower of London **b.** Tower Bridge c. Westminster Abbey d. Buckingham Palace e. St. Paul's Cathedral f. British Museum g. The Houses of Parliament h. Big Ben i. Piccadilly Circus j. Trafalgar Square