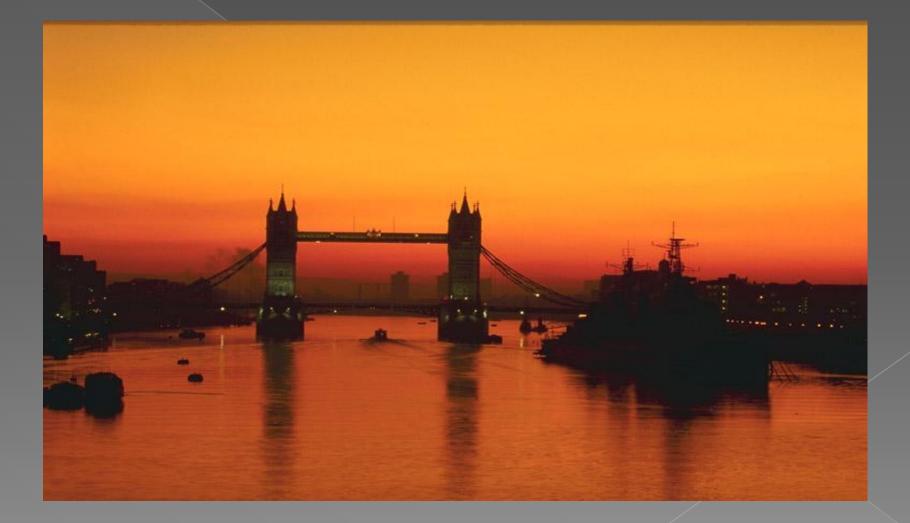

#### Sights of London!





- Double-decker bus
- Sights
- Abbey
- Gallery
- Museum

Square
The Tower
a castle
Buckingham
Palace
The Thames



## London, the capital of Britain, is situated on the river Thames...



### Trafalgar square!



#### Buckingham Palace is the official residence and the London home of the Queen!



# The Houses of Parliament are the place where Parliament works!



#### St. Paul's Cathedral



## Madam tussaud's museum!



## **River Thames!**



#### Tower Bridge is rather huge!



## St. James` Park!



## The British Museum!





#### London Bridge is falling down...



## Complete:

|               | <b>Complete:</b> |
|---------------|------------------|
| The British   |                  |
| Big           |                  |
| The river     |                  |
| Westminster   |                  |
| Buckingham    |                  |
| The Houses of | -6               |
| Trafalgar     |                  |
| The Tower of  |                  |







Match the names with the pictures:

a. The Tower of London **b.** Tower Bridge c. Westminster Abbey d. Buckingham Palace e. St. Paul's Cathedral f. British Museum g. The Houses of Parliament h. Big Ben i. Piccadilly Circus j. Trafalgar Square