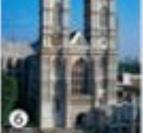

Match the names with the pictures:

a. The Tower of London **b.** Tower Bridge c. Westminster Abbey d. Buckingham Palace e. St. Paul's Cathedral f. British Museum g. The Houses of Parliament h. Big Ben i. Piccadilly Circus j. Trafalgar Square