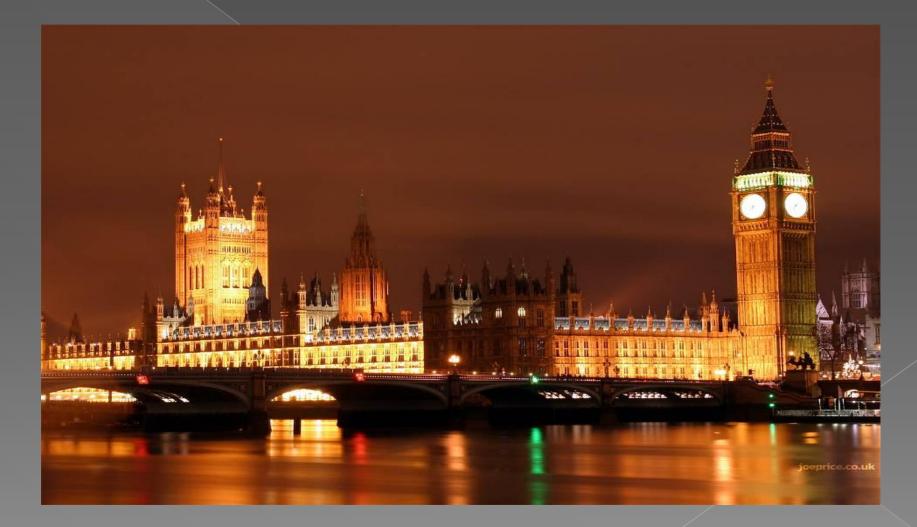

#### Sights of London!





- Double-decker bus
- Sights
- Abbey
- Gallery
- Museum

Square
The Tower
a castle
Buckingham
Palace
The Thames



## London, the capital of Britain, is situated on the river Thames...



### Trafalgar square!



#### Buckingham Palace is the official residence and the London home of the Queen!



# The Houses of Parliament are the place where Parliament works!



#### St. Paul's Cathedral



## Madam tussaud's museum!



## **River Thames!**



#### Tower Bridge is rather huge!



## St. James` Park!



## The British Museum!





#### London Bridge is falling down...



## Complete:

|               | <b>Complete:</b> |
|---------------|------------------|
| The British   |                  |
| Big           |                  |
| The river     |                  |
| Westminster   |                  |
| Buckingham    |                  |
| The Houses of | -6               |
| Trafalgar     |                  |
| The Tower of  |                  |







Match the names with the pictures:

a. The Tower of London **b.** Tower Bridge c. Westminster Abbey d. Buckingham Palace e. St. Paul's Cathedral f. British Museum g. The Houses of Parliament h. B