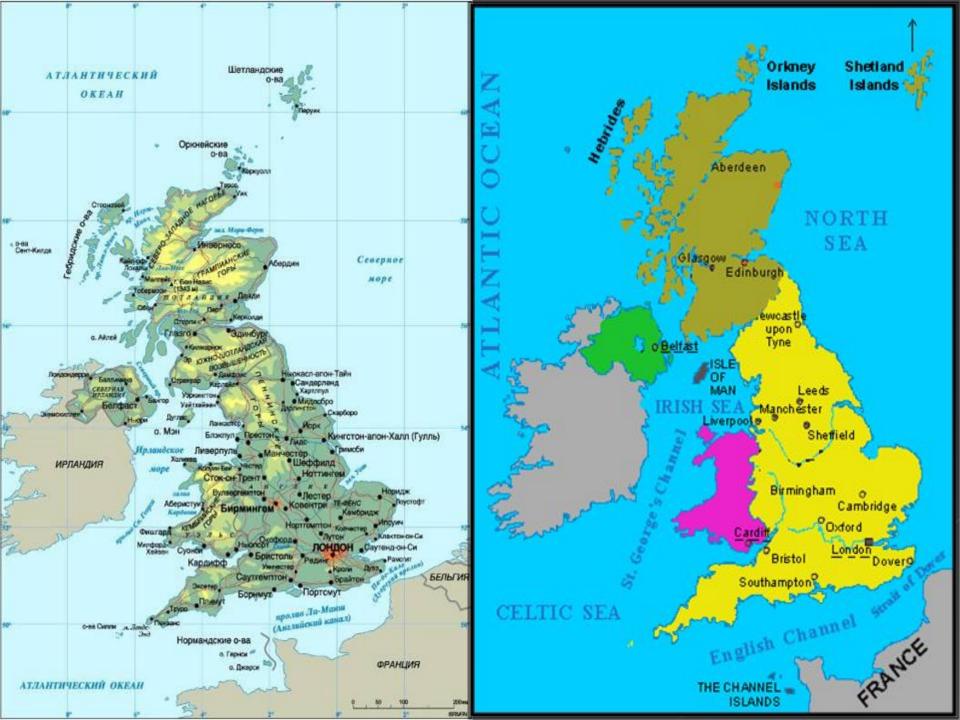

#### Sights of London!





- Double-decker bus
- Sights
- Abbey
- Gallery
- Museum

Square
The Tower
a castle
Buckingham
Palace
The Thames



## London, the capital of Britain, is situated on the river Thames...



### Trafalgar square!



#### Buckingham Palace is the official residence and the London home of the Queen!



# The Houses of Parliament are the place where Parliament works!



#### St. Paul's Cathedral



## Madam tussaud's museum!



## **River Thames!**



#### Tower Bridge is rather huge!



## St. James` Park!



## The British Museum!





#### London Bridge is falling down...



## Complete:

|               | <b>Complete:</b> |
|---------------|------------------|
| The British   |                  |
| Big           |                  |
| The river     |                  |
| Westminster   |