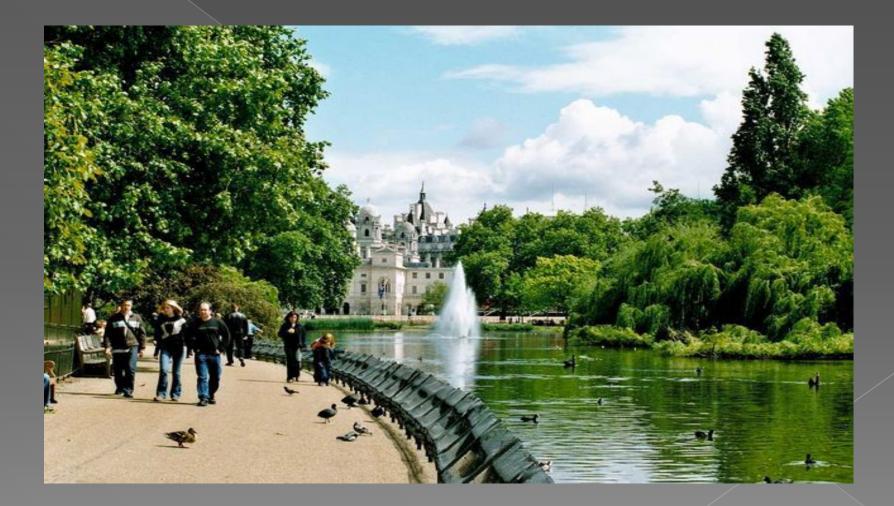

#### Sights of London!





- Double-decker bus
- Sights
- Abbey
- Gallery
- Museum

Square
The Tower
a castle
Buckingham
Palace
The Thames



## London, the capital of Britain, is situated on the river Thames...



### Trafalgar square!



#### Buckingham Palace is the official residence and the London home of the Queen!



# The Houses of Parliament are the place where Parliament works!



#### St. Paul's Cathedral



## Madam tussaud's museum!



## **River Thames!**



#### Tower Bridge is rather huge!



## St. James` Park!



## The British Museum!





#### London Bridge is falling down...



## Complete:

|               | <b>Complete:</b> |
|---------------|------------------|
| The British   |                  |
| Big           |                  |
| The river     |                  |
| Westminster   |                  |
| Buckingham    |                  |
| The Houses of | -6               |
| Trafalgar     |                  |
| The Tower of  |                  |







Match the names with the pictures:

a. The Tower of London **b.** Tower Bridge c. Westminster Abbey d. Buckingham Palace e. St. Paul's Cathedral f. British Museum g. The Houses of Parliament h. Big Ben i. Piccadilly Circus j. Trafalgar Square