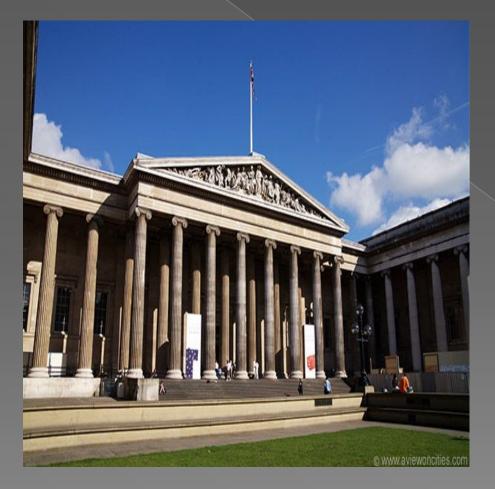

#### Sights of London!





- Double-decker bus
- Sights
- Abbey
- Gallery
- Museum

Square
The Tower
a castle
Buckingham
Palace
The Thames



## London, the capital of Britain, is situated on the river Thames...



### Trafalgar square!



#### Buckingham Palace is the official residence and the London home of the Queen!



# The Houses of Parliament are the place where Parliament works!



#### St. Paul's Cathedral



## Madam tussaud's museum!



## **River Thames!**



#### Tower Bridge is rather huge!



## St. James` Park!



## The British Museum!





#### London Bridge is falling down...



## Complete:

|               | <b>Complete:</b> |
|---------------|------------------|
| The British   |                  |
| Big           |                  |
| The river     |                  |
| Westminster   |                  |
| Buckingham    |                  |
| The Houses of | -6               |
| Trafalgar     |                  |
| The Tower of  |                  |







Match the names with the pictures:

a. The Tower of London **b.** Tower Bridge c. Westminster Abbey d. Buckingham Palace e. St. Paul's Cathedral f. British Museum g. The Houses of Parliament h. Big Ben i. Piccadilly Circus j. Trafalgar Square