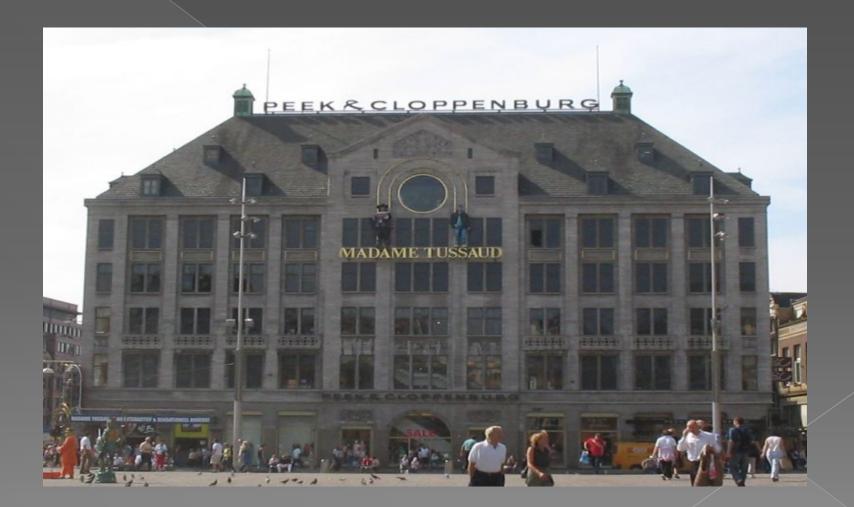

#### Sights of London!





- Double-decker bus
- Sights
- Abbey
- Gallery
- Museum

Square
The Tower
a castle
Buckingham
Palace
The Thames



## London, the capital of Britain, is situated on the river Thames...



### Trafalgar square!



#### Buckingham Palace is the official residence and the London home of the Queen!



# The Houses of Parliament are the place where Parliament works!



#### St. Paul's Cathedral



## Madam tussaud's museum!



## **River Thames!**



#### Tower Bridge is rather huge!



## St. James` Park!



## The British Museum!





#### London Bridge is falling down...



## Complete:

|               | <b>Complete:</b> |
|---------------|------------------|
| The British   |                  |
| Big           |                  |
| The river     |                  |
| Westminster   |                  |
| Buckingham    |                  |
| The Houses of | -6               |
| Trafalgar     |                  |
| The Tower of  |                  |







Match the names with the pictures:

a. The Tower of London **b.** Tower Bridge c. Westminster Abbey d. Buckingham Palace e. St. Paul's Cathedral f. British Museum g. The Houses of Parliament h. Big Ben i. Piccadilly Circus j. Trafalgar Square