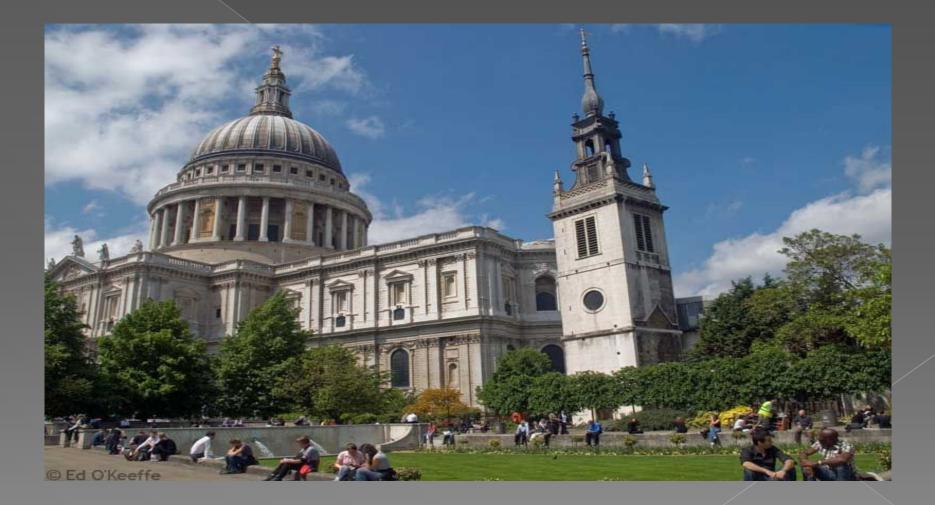

#### Sights of London!





- Double-decker bus
- Sights
- Abbey
- Gallery
- Museum

Square
The Tower
a castle
Buckingham
Palace
The Thames



## London, the capital of Britain, is situated on the river Thames...



### Trafalgar square!



#### Buckingham Palace is the official residence and the London home of the Queen!



# The Houses of Parliament are the place where Parliament works!



#### St. Paul's Cathedral



## Madam tussaud's museum!



## **River Thames!**



#### Tower Bridge is rather huge!



## St. James` Park!



## The British Museum!





#### London Bridge is falling down...



## Complete:

|               | <b>Complete:</b> |
|---------------|------------------|
| The British   |                  |
| Big           |                  |
| The river     |                  |
| Westminster   |                  |
| Buckingham    |                  |
| The Houses of | -6               |
| Trafalgar     |                  |
| The Tower of  |                  |







Match the names with the pictures:

a. The Tower of London **b.** Tower Bridge c. Westminster Abbey d. Buckingham Palace e. St. Paul's Cathedral f. British Museum g. The Houses of Parliament h. Big Ben i. Piccadilly Circus j