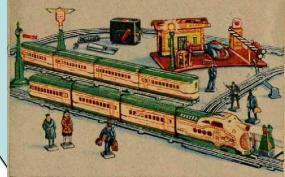

#### Complete 47-Piece Electric Train Outfit

Remote Control Engine City of Denver Design

You can stop it, start it, and make it go backwards or forwards or over the switches without ever touching the engine or cars. It has 6 streamline coaches, end coach, 11 straight and 10 curved track sections, electric right hand and electric left hand switch, Underwriters approved transformer, semaphore, caution sign, Glendale depot complete with accessories, 6 composition figures. Track circumference—197 in. Train 5434 in. Switches manually operated.
P9J2733. 47-Piece Electric Train Outfit.....\$7.98